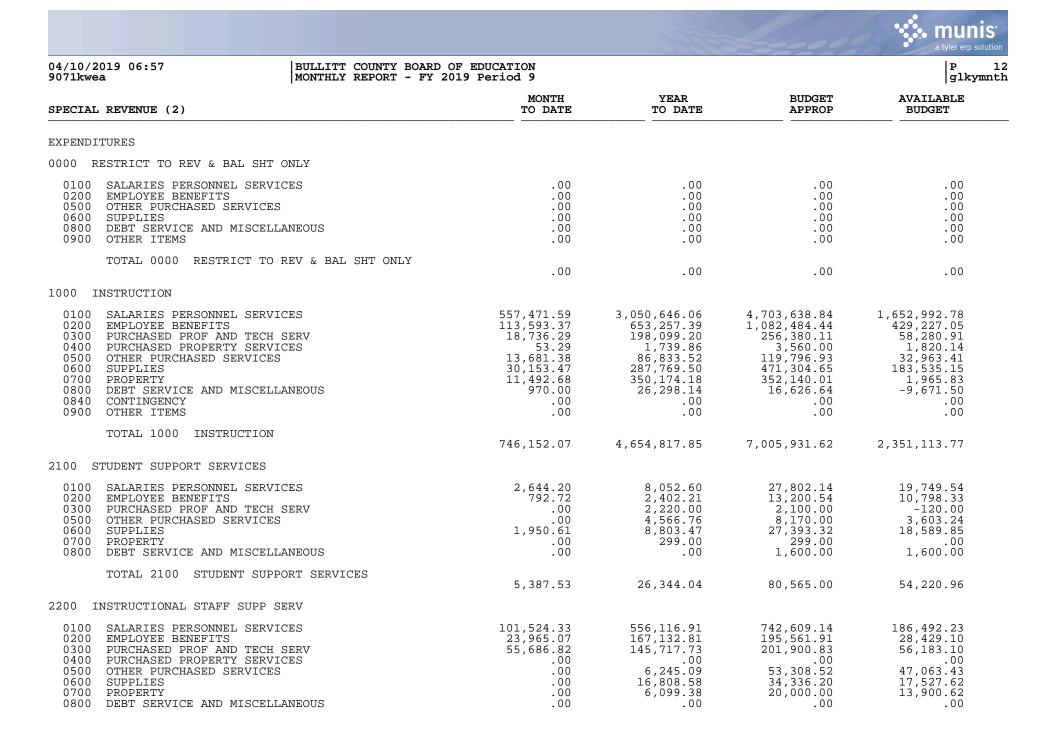

## REVENUE FROM STATE SOURCES

STATE PROGRAM

|                                                                                                                                                                                                                                                                                  |                                                                      | Here and the second sec | 2-2000                                        | a tyler e                                     |
|----------------------------------------------------------------------------------------------------------------------------------------------------------------------------------------------------------------------------------------------------------------------------------|----------------------------------------------------------------------|--------------------------------------------------------------------------------------------------------------------------------------------------------------------------------------------------------------------------------------------------------------------------------------------------------------------------------------------------------------------------------------------------------------------------------------------------------------------------------------------------------------------------------------------------------------------------------------------------------------------------------------------------------------------------------------------------------------------------------------------------------------------------------------------------------------------------------------------------------------------------------------------------------------------------------------------------------------------------------------------------------------------------------------------------------------------------------------------------------------------------------------------------------------------------------------------------------------------------------------------------------------------------------------------------------------------------------------------------------------------------------------------------------------------------------------------------------------------------------------------------------------------------------------------------------------------------------------------------------------------------------------------------------------------------------------------------------------------------------------------------------------------------------------------------------------------------------------------------------------------------------------------------------------------------------------------------------------------------------------------------------------------------------------------------------------------------------------------------------------------------------|-----------------------------------------------|-----------------------------------------------|
|                                                                                                                                                                                                                                                                                  | ULLITT COUNTY BOARD OF EDUCATION<br>ONTHLY REPORT - FY 2019 Period 9 |                                                                                                                                                                                                                                                                                                                                                                                                                                                                                                                                                                                                                                                                                                                                                                                                                                                                                                                                                                                                                                                                                                                                                                                                                                                                                                                                                                                                                                                                                                                                                                                                                                                                                                                                                                                                                                                                                                                                                                                                                                                                                                                                |                                               | P<br> glk                                     |
| SENERAL FUND (1)                                                                                                                                                                                                                                                                 | MONTH<br>TO DATE                                                     | YEAR<br>TO DATE                                                                                                                                                                                                                                                                                                                                                                                                                                                                                                                                                                                                                                                                                                                                                                                                                                                                                                                                                                                                                                                                                                                                                                                                                                                                                                                                                                                                                                                                                                                                                                                                                                                                                                                                                                                                                                                                                                                                                                                                                                                                                                                | BUDGET<br>APPROP                              | AVAILABLE<br>BUDGET                           |
| 3111 SEEK PROGRAM<br>3119 KTRS REVENUE                                                                                                                                                                                                                                           | 3,703,320.00<br>.00                                                  | 33,761,121.00<br>.00                                                                                                                                                                                                                                                                                                                                                                                                                                                                                                                                                                                                                                                                                                                                                                                                                                                                                                                                                                                                                                                                                                                                                                                                                                                                                                                                                                                                                                                                                                                                                                                                                                                                                                                                                                                                                                                                                                                                                                                                                                                                                                           | 45,500,000.00<br>.00                          | 11,738,879.00<br>.00                          |
| TOTAL STATE PROGRAM                                                                                                                                                                                                                                                              | 3,703,320.00                                                         | 33,761,121.00                                                                                                                                                                                                                                                                                                                                                                                                                                                                                                                                                                                                                                                                                                                                                                                                                                                                                                                                                                                                                                                                                                                                                                                                                                                                                                                                                                                                                                                                                                                                                                                                                                                                                                                                                                                                                                                                                                                                                                                                                                                                                                                  | 45,500,000.00                                 | 11,738,879.00                                 |
| THER STATE FUNDING                                                                                                                                                                                                                                                               |                                                                      |                                                                                                                                                                                                                                                                                                                                                                                                                                                                                                                                                                                                                                                                                                                                                                                                                                                                                                                                                                                                                                                                                                                                                                                                                                                                                                                                                                                                                                                                                                                                                                                                                                                                                                                                                                                                                                                                                                                                                                                                                                                                                                                                |                                               |                                               |
| <ul> <li>3122 VOCATIONAL TRANSPORTATION</li> <li>3123 STATE VOCATIONAL SCHOOL</li> <li>3124 DIST VOCATIONAL SCHOOL</li> <li>3125 BUS DRVR TRAINING REIMB</li> <li>3127 Flex Plan Revenue</li> <li>3128 AUDIT REIMBURSEMENT</li> <li>3129 KSB/KSD TRANSP REIMBURSEMENT</li> </ul> | .00<br>.00<br>.00<br>.00<br>.00<br>.00<br>.00                        | .00<br>.00<br>.00<br>.00<br>.00<br>.00<br>.00                                                                                                                                                                                                                                                                                                                                                                                                                                                                                                                                                                                                                                                                                                                                                                                                                                                                                                                                                                                                                                                                                                                                                                                                                                                                                                                                                                                                                                                                                                                                                                                                                                                                                                                                                                                                                                                                                                                                                                                                                                                                                  | .00<br>.00<br>.00<br>.00<br>.00<br>.00<br>.00 | .00<br>.00<br>.00<br>.00<br>.00<br>.00<br>.00 |
| TOTAL OTHER STATE FUNDING                                                                                                                                                                                                                                                        | .00                                                                  | .00                                                                                                                                                                                                                                                                                                                                                                                                                                                                                                                                                                                                                                                                                                                                                                                                                                                                                                                                                                                                                                                                                                                                                                                                                                                                                                                                                                                                                                                                                                                                                                                                                                                                                                                                                                                                                                                                                                                                                                                                                                                                                                                            | .00                                           | .00                                           |
| XPENDITURE REIMBURSEMENTS                                                                                                                                                                                                                                                        |                                                                      |                                                                                                                                                                                                                                                                                                                                                                                                                                                                                                                                                                                                                                                                                                                                                                                                                                                                                                                                                                                                                                                                                                                                                                                                                                                                                                                                                                                                                                                                                                                                                                                                                                                                                                                                                                                                                                                                                                                                                                                                                                                                                                                                |                                               |                                               |
| 3130 NCB SEEK<br>3131 STATE MISCELLANEOUS REIMBURSE                                                                                                                                                                                                                              | .00<br>.00                                                           | .00<br>.00                                                                                                                                                                                                                                                                                                                                                                                                                                                                                                                                                                                                                                                                                                                                                                                                                                                                                                                                                                                                                                                                                                                                                                                                                                                                                                                                                                                                                                                                                                                                                                                                                                                                                                                                                                                                                                                                                                                                                                                                                                                                                                                     | 50,000.00<br>.00                              | 50,000.00<br>.00                              |
| TOTAL EXPENDITURE REIMBURSE                                                                                                                                                                                                                                                      | MENTS .00                                                            | .00                                                                                                                                                                                                                                                                                                                                                                                                                                                                                                                                                                                                                                                                                                                                                                                                                                                                                                                                                                                                                                                                                                                                                                                                                                                                                                                                                                                                                                                                                                                                                                                                                                                                                                                                                                                                                                                                                                                                                                                                                                                                                                                            | 50,000.00                                     | 50,000.00                                     |
| ESTRICTED                                                                                                                                                                                                                                                                        |                                                                      |                                                                                                                                                                                                                                                                                                                                                                                                                                                                                                                                                                                                                                                                                                                                                                                                                                                                                                                                                                                                                                                                                                                                                                                                                                                                                                                                                                                                                                                                                                                                                                                                                                                                                                                                                                                                                                                                                                                                                                                                                                                                                                                                |                                               |                                               |
| 3200 RESTRICTED STATE REVENUE                                                                                                                                                                                                                                                    | .00                                                                  | .00                                                                                                                                                                                                                                                                                                                                                                                                                                                                                                                                                                                                                                                                                                                                                                                                                                                                                                                                                                                                                                                                                                                                                                                                                                                                                                                                                                                                                                                                                                                                                                                                                                                                                                                                                                                                                                                                                                                                                                                                                                                                                                                            | .00                                           | .00                                           |
| TOTAL RESTRICTED                                                                                                                                                                                                                                                                 | .00                                                                  | .00                                                                                                                                                                                                                                                                                                                                                                                                                                                                                                                                                                                                                                                                                                                                                                                                                                                                                                                                                                                                                                                                                                                                                                                                                                                                                                                                                                                                                                                                                                                                                                                                                                                                                                                                                                                                                                                                                                                                                                                                                                                                                                                            | .00                                           | .00                                           |
| EVENUE ON BEHALF PAYMENTS                                                                                                                                                                                                                                                        |                                                                      |                                                                                                                                                                                                                                                                                                                                                                                                                                                                                                                                                                                                                                                                                                                                                                                                                                                                                                                                                                                                                                                                                                                                                                                                                                                                                                                                                                                                                                                                                                                                                                                                                                                                                                                                                                                                                                                                                                                                                                                                                                                                                                                                |                                               |                                               |
| 3900 REVENUE FOR/ON BEHALF PAY/STA                                                                                                                                                                                                                                               | т.00                                                                 | .00                                                                                                                                                                                                                                                                                                                                                                                                                                                                                                                                                                                                                                                                                                                                                                                                                                                                                                                                                                                                                                                                                                                                                                                                                                                                                                                                                                                                                                                                                                                                                                                                                                                                                                                                                                                                                                                                                                                                                                                                                                                                                                                            | 28,787,040.16                                 | 28,787,040.16                                 |
| TOTAL REVENUE ON BEHALF PAY                                                                                                                                                                                                                                                      | MENTS .00                                                            | .00                                                                                                                                                                                                                                                                                                                                                                                                                                                                                                                                                                                                                                                                                                                                                                                                                                                                                                                                                                                                                                                                                                                                                                                                                                                                                                                                                                                                                                                                                                                                                                                                                                                                                                                                                                                                                                                                                                                                                                                                                                                                                                                            | 28,787,040.16                                 | 28,787,040.16                                 |
| TOTAL REVENUE FROM STATE SC                                                                                                                                                                                                                                                      | URCES 3,703,320.00                                                   | 33,761,121.00                                                                                                                                                                                                                                                                                                                                                                                                                                                                                                                                                                                                                                                                                                                                                                                                                                                                                                                                                                                                                                                                                                                                                                                                                                                                                                                                                                                                                                                                                                                                                                                                                                                                                                                                                                                                                                                                                                                                                                                                                                                                                                                  | 74,337,040.16                                 | 40,575,919.16                                 |
| EVENUE FROM FEDERAL SOURCES                                                                                                                                                                                                                                                      |                                                                      |                                                                                                                                                                                                                                                                                                                                                                                                                                                                                                                                                                                                                                                                                                                                                                                                                                                                                                                                                                                                                                                                                                                                                                                                                                                                                                                                                                                                                                                                                                                                                                                                                                                                                                                                                                                                                                                                                                                                                                                                                                                                                                                                |                                               |                                               |
| ESTRICTED THROUGH THE STATE                                                                                                                                                                                                                                                      |                                                                      |                                                                                                                                                                                                                                                                                                                                                                                                                                                                                                                                                                                                                                                                                                                                                                                                                                                                                                                                                                                                                                                                                                                                                                                                                                                                                                                                                                                                                                                                                                                                                                                                                                                                                                                                                                                                                                                                                                                                                                                                                                                                                                                                |                                               |                                               |
| 4500 RESTRICTED FED THRU STATE                                                                                                                                                                                                                                                   | .00                                                                  | .00                                                                                                                                                                                                                                                                                                                                                                                                                                                                                                                                                                                                                                                                                                                                                                                                                                                                                                                                                                                                                                                                                                                                                                                                                                                                                                                                                                                                                                                                                                                                                                                                                                                                                                                                                                                                                                                                                                                                                                                                                                                                                                                            | .00                                           | .00                                           |
| TOTAL RESTRICTED THROUGH TH                                                                                                                                                                                                                                                      | E STATE .00                                                          | .00                                                                                                                                                                                                                                                                                                                                                                                                                                                                                                                                                                                                                                                                                                                                                                                                                                                                                                                                                                                                                                                                                                                                                                                                                                                                                                                                                                                                                                                                                                                                                                                                                                                                                                                                                                                                                                                                                                                                                                                                                                                                                                                            | .00                                           | .00                                           |