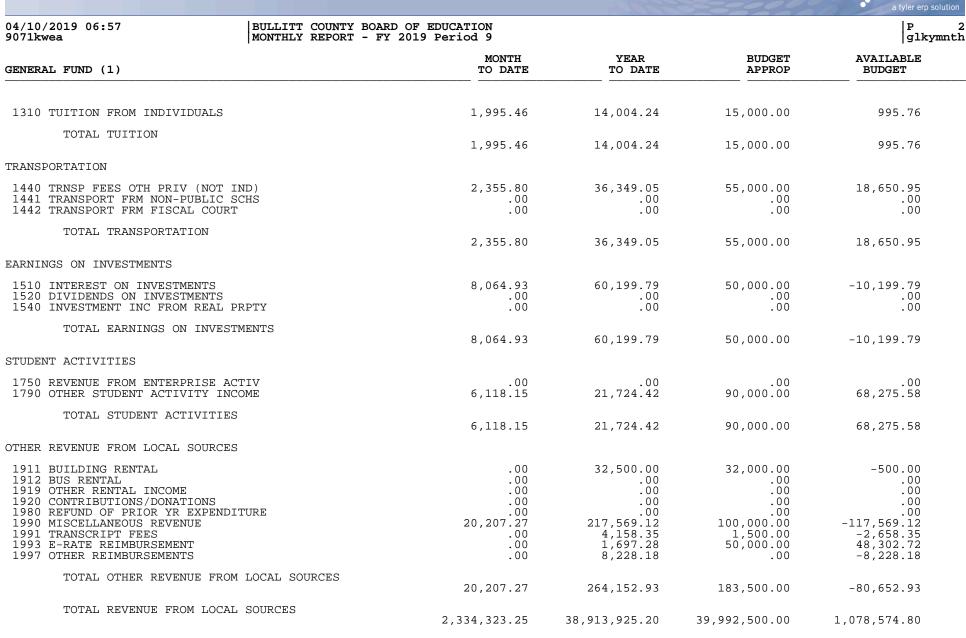

| .00                                                                                   | 500,000.00                                                                              | 500,000.00                                                                       |
| TOTAL REVENUE OTHER LOCAL GOVERNMENT UNITS                                                                                                                              | .00                                                                                 | .00                                                                                   | 500,000.00                                                                              | 500,000.00                                                                       |

TUITION



munis

2

## REVENUE FROM STATE SOURCES

STATE PROGRAM

|                                                                                                                                                                                                                                                                                  |                                                                      | Here and the second sec | 2-2000                                        | a tyler e                                     |
|-------------------------------------------------------------------------------------------------------------------------------------------------------------------------------------------------------------------------------------------------------------------------------