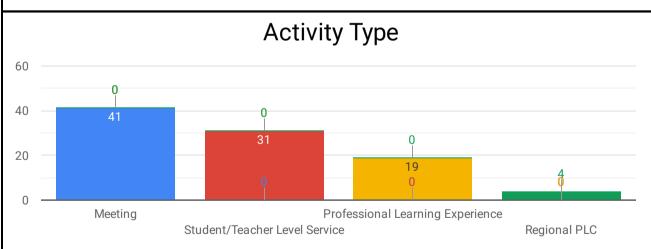

# Connect, Grow and Serve Log

| serve.                       |                         | Select Activity Type          | •                            | Select NKCES Staff         |                           |
|------------------------------|-------------------------|-------------------------------|------------------------------|----------------------------|---------------------------|
| Feb 1, 2019 - Feb 28, 2019 - |                         | Select Activity Topic         |                              | Select NKCES Staff Role    |                           |
| Total Activities 95          | NKCES Led Activities 70 | NKCES Partnered Activities 15 | NKCES Attended Activities 10 | Total Educators Served 980 | Total Students Served 147 |





#### PLCs Met

| PLC Name                   | Number of Times Met 🔻 |
|----------------------------|-----------------------|
| Arts & Humanties           | 1                     |
| Special Education Teachers | 1                     |
| NKY EL                     | 1                     |
| Physical Education         | 1                     |

4

**Grand total** 

### Activities Attended by School District

| Beechwo       | Boone 25            | Campbell 13  | Dayton<br>12        | Fort Thomas 12 | Ludlow<br>13        | Pendleton<br><b>11</b> | Southgate 14     | Williamstown |
|---------------|---------------------|--------------|---------------------|----------------|---------------------|------------------------|------------------|--------------|
| Bellevu<br>16 | Bracken<br><b>8</b>