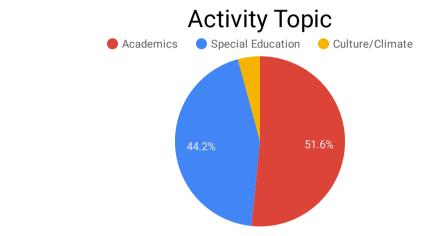

# Connect, Grow and Serve Log

| serve.                       |                         | Select Activity Type          | •                            | Select NKCES Staff         |                           |
|------------------------------|-------------------------|-------------------------------|------------------------------|----------------------------|---------------------------|
| Feb 1, 2019 - Feb 28, 2019 - |                         | Select Activity Topic         |                              | Select NKCES Staff Role    |                           |
| Total Activities 95          | NKCES Led Activities 70 | NKCES Partnered Activities 15 | NKCES Attended Activities 10 | Total Educators Served 980 | Total Students Served 147 |





#### PLCs Met

| PLC Name                   | Number of Times Met 🔻 |
|----------------------------|-----------------------|
| Arts & Humanties           | 1                     |
| Special Education Teachers | 1                     |
| NKY EL                     | 1                     |
| Physical Education         | 1                     |

4

**Grand total** 

### Activities Attended by School District

| Beechwo       | Boone 25            | Campbell 13  | Dayton<br>12        | Fort Thomas 12 | Ludlow<br>13        | Pendleton<br><b>11</b> | Southgate 14     | Williamstown |
|---------------|---------------------|--------------|---------------------|----------------|---------------------|------------------------|------------------|--------------|
| Bellevu<br>16 | Bracken<br><b>8</