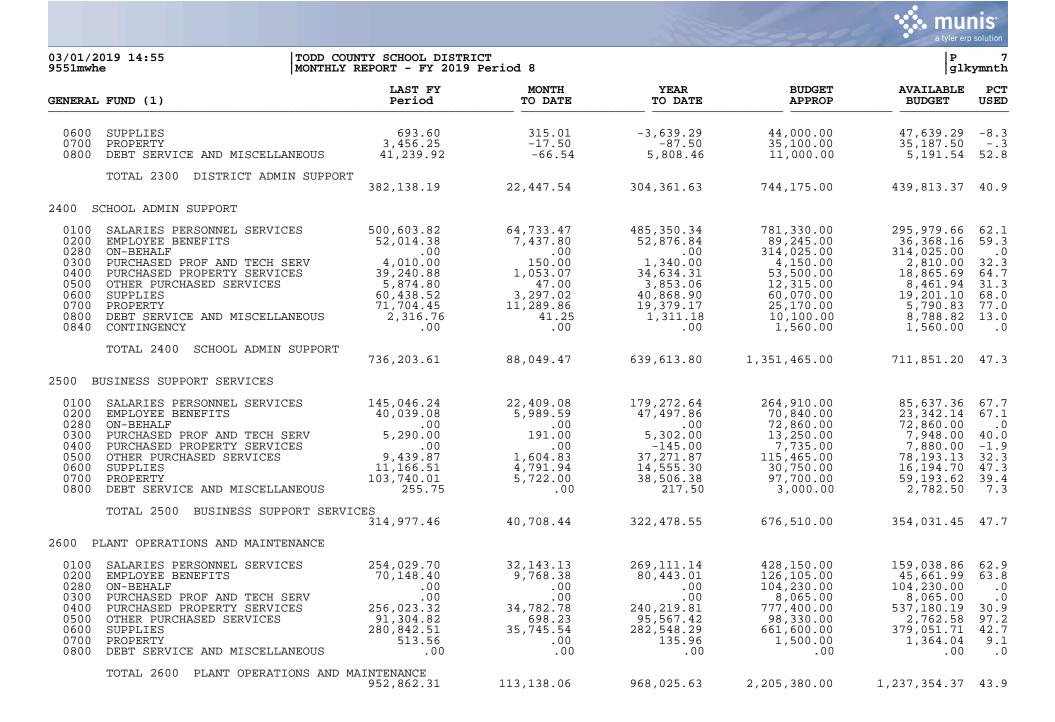

|                                                              |                                                                                                                                                                                                                    |                                                                                                           |                                                                                                             |                                                                                                  |                                                                                                                            | a tyler er                                                                                                    | p solution                                  |
|--------------------------------------------------------------|--------------------------------------------------------------------------------------------------------------------------------------------------------------------------------------------------------------------|-----------------------------------------------------------------------------------------------------------|-------------------------------------------------------------------------------------------------------------|--------------------------------------------------------------------------------------------------|----------------------------------------------------------------------------------------------------------------------------|---------------------------------------------------------------------------------------------------------------|---------------------------------------------|
| 03/01/2<br>9551mwh                                           |                                                                                                                                                                                                                    | COUNTY SCHOOL DISTR<br>LY REPORT - FY 2019                                                                |                                                                                                             |                                                                                                  |                                                                                                                            | P<br>glł                                                                                                      | 6<br>kymnth                                 |
| GENERAI                                                      | FUND (1)                                                                                                                                                                                                           | LAST FY<br>Period                                                                                         | MONTH<br>TO DATE                                                                                            | YEAR<br>TO DATE                                                                                  | BUDGET<br>APPROP                                                                                                           | AVAILABLE<br>BUDGET                                                                                           | PCT<br>USED                                 |
| EXPENDI                                                      | TURES                                                                                                                                                                                                              |                                                                                                           |                                                                                                             |                                                                                                  |                                                                                                                            |                                                                                                               |                                             |
| 1000 1                                                       | NSTRUCTION                                                                                                                                                                                                         |                                                                                                           |                                                                                                             |                                                                                                  |                                                                                                                            |                                                                                                               |                                             |
| 0100<br>0200<br>0300<br>0400<br>0500<br>0600<br>0700<br>0800 | SALARIES PERSONNEL SERVICES<br>EMPLOYEE BENEFITS<br>ON-BEHALF<br>PURCHASED PROF AND TECH SERV<br>PURCHASED PROPERTY SERVICES<br>OTHER PURCHASED SERVICES<br>SUPPLIES<br>PROPERTY<br>DEBT SERVICE AND MISCELLANEOUS | 3,008,343.11<br>201,934.85<br>.00<br>79.25<br>1,434.41<br>12,164.46<br>8,369.92<br>18,948.77<br>14,635.74 | $\begin{array}{c} 436,226.44\\ 33,921.28\\ .00\\ .00\\ 4.84\\ 498.28\\ 474.81\\ 950.19\\ 664.23\end{array}$ | 3,002,305.98<br>212,385.02<br>.00<br>1,390.52<br>3,633.60<br>22,749.49<br>20,238.12<br>15,404.16 | 5,214,555.00<br>359,795.00<br>2,205,905.00<br>1,500.00<br>39,100.00<br>30,800.00<br>34,255.00<br>26,000.00                 | 2,212,249.02<br>147,409.98<br>2,205,905.00<br>00<br>109.48<br>35,466.40<br>8,050.51<br>14,016.88<br>10,595.84 | 59.0<br>.0<br>92.7<br>9.3<br>73.9<br>59.1   |
|                                                              | TOTAL 1000 INSTRUCTION                                                                                                                                                                                             |                                                                                                           |                                                                                                             |                                                                                                  | E 011 010 00                                                                                                               | 4 622 002 11                                                                                                  | 47 4                                        |
| 0100                                                         |                                                                                                                                                                                                                    | 3,265,910.51                                                                                              | 472,740.07                                                                                                  | 3,278,106.89                                                                                     | 7,911,910.00                                                                                                               | 4,633,803.11                                                                                                  | 41.4                                        |
| 2100 5                                                       | TUDENT SUPPORT SERVICES                                                                                                                                                                                            |                                                                                                           |                                                                                                             |                                                                                                  |                                                                                                                            |                                                                                                               |                                             |
| 0100<br>0200<br>0280<br>0300<br>0500<br>0600<br>0700<br>0800 | SALARIES PERSONNEL SERVICES<br>EMPLOYEE BENEFITS<br>ON-BEHALF<br>PURCHASED PROF AND TECH SERV<br>OTHER PURCHASED SERVICES<br>SUPPLIES<br>PROPERTY<br>DEBT SERVICE AND MISCELLANEOUS                                | 379,899.99<br>28,333.90<br>.00<br>104,853.42<br>24,612.59<br>2,852.00<br>10,325.43<br>.00                 | $52,073.13 \\ 3,718.49 \\ .00 \\ 4,450.57 \\ .00 \\ 28.56 \\ .00 \\ .00 \\ .00$                             | 378,190.28<br>26,805.62<br>.00<br>76,239.54<br>20,702.96<br>221.40<br>10,847.10<br>.00           | $\begin{array}{c} 630,815.00\\ 42,885.00\\ 207,875.00\\ 150,600.00\\ 22,125.00\\ 2,100.00\\ 10,845.00\\ .00\\ \end{array}$ | 252,624.72<br>16,079.38<br>207,875.00<br>74,360.46<br>1,422.04<br>1,878.60<br>-2.10<br>.00                    | 62.5<br>.0<br>50.6<br>93.6<br>10.5<br>100.0 |
|                                                              | TOTAL 2100 STUDENT SUPPORT SERV                                                                                                                                                                                    |                                                                                                           |                                                                                                             |                                                                                                  |                                                                                                                            |                                                                                                               |                                             |
|                                                              |                                                                                                                                                                                                                    | 550,877.33                                                                                                | 60,270.75                                                                                                   | 513,006.90                                                                                       | 1,067,245.00                                                                                                               | 554,238.10                                                                                                    | 48.1                                        |
| 2200 1                                                       | NSTRUCTIONAL STAFF SUPP SERV                                                                                                                                                                                       |                                                                                                           |                                                                                                             |                                                                                                  |                                                                                                                            |                                                                                                               |                                             |
| 0100<br>0200<br>0300<br>0400<br>0500<br>0600<br>0700         | SALARIES PERSONNEL SERVICES<br>EMPLOYEE BENEFITS<br>ON-BEHALF<br>PURCHASED PROF AND TECH SERV<br>PURCHASED PROPERTY SERVICES<br>OTHER PURCHASED SERVICES<br>SUPPLIES<br>PROPERTY                                   | 191,240.60<br>10,189.10<br>.00<br>622.18<br>.00<br>.00<br>114.64<br>70,265.30                             | 23,114.36<br>1,242.20<br>.00<br>.00<br>.00<br>.00<br>.00<br>3,469.00                                        | 167,007.36<br>8,982.87<br>.00<br>200.00<br>198.00<br>205.00<br>600.00<br>106,439.12              | 279,370.00<br>14,905.00<br>117,485.00<br>1,000.00<br>1,000.00<br>1,000.00<br>1,175.00<br>109,525.00                        | 112,362.645,922.13117,485.00800.00802.00795.00575.003,085.88                                                  | 60.3<br>.0<br>20.0<br>19.8<br>20.5          |
|                                                              | TOTAL 2200 INSTRUCTIONAL STAFF                                                                                                                                                                                     |                                                                                                           | 27,825.56                                                                                                   | 283,632.35                                                                                       | 525,460.00                                                                                                                 | 241,827.65                                                                                                    | 54.0                                        |
| 2300 I                                                       | DISTRICT ADMIN SUPPORT                                                                                                                                                                                             | 2.2,101.02                                                                                                | 2.,525.50                                                                                                   |                                                                                                  |                                                                                                                            | 211,02,.03                                                                                                    | 21.0                                        |
| 0100<br>0200<br>0280<br>0300<br>0400<br>0500                 | SALARIES PERSONNEL SERVICES<br>EMPLOYEE BENEFITS<br>ON-BEHALF<br>PURCHASED PROF AND TECH SERV<br>PURCHASED PROPERTY SERVICES<br>OTHER PURCHASED SERVICES                                                           | 125,503.9548,933.65.00122,352.386,130.2033,828.24                                                         | 13,983.222,213.55.005,442.0883.75493.97                                                                     | 115,754.67<br>37,771.83<br>.00<br>115,466.12<br>5,972.15<br>27,315.19                            | 175,290.00<br>187,660.00<br>80,625.00<br>147,000.00<br>12,500.00<br>51,000.00                                              | 59,535.33<br>149,888.17<br>80,625.00<br>31,533.88<br>6,527.85<br>23,684.81                                    | 66.0<br>20.1<br>.0<br>78.6<br>47.8<br>53.6  |