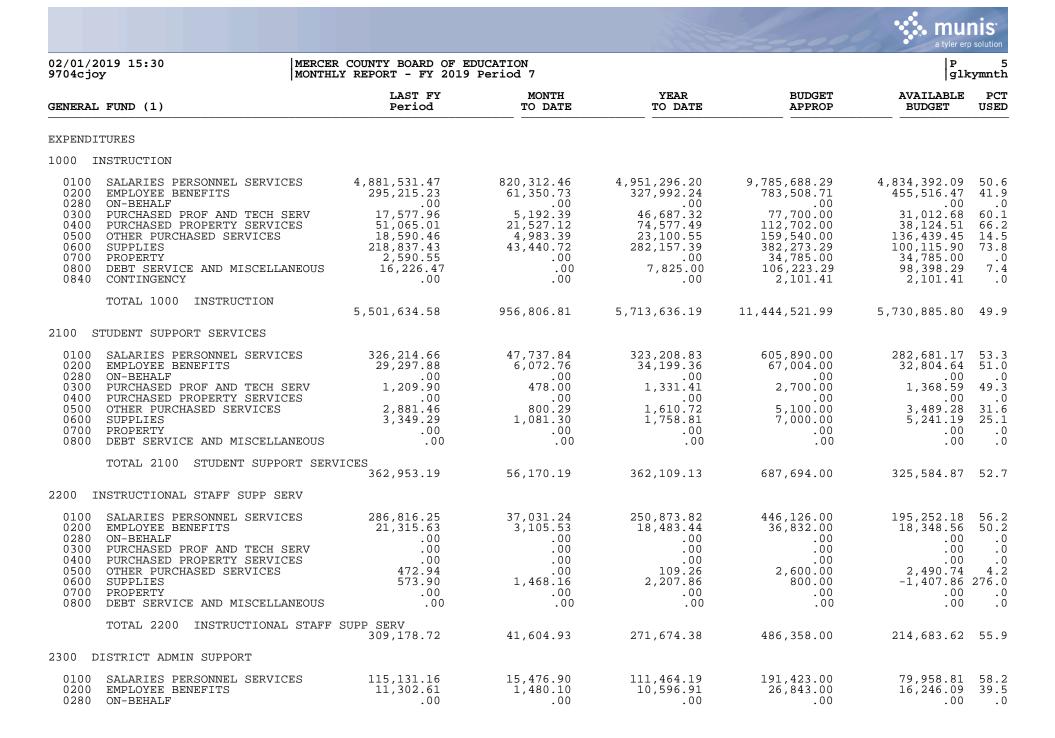

|                                                                                                              |                                                       |                                                             |                                                       | terro .                                               | a tyler erp                                        | nis <sup>®</sup><br>solution |  |
|--------------------------------------------------------------------------------------------------------------|-------------------------------------------------------|-------------------------------------------------------------|-------------------------------------------------------|-------------------------------------------------------|----------------------------------------------------|------------------------------|--|
| 02/01/2019 15:30<br>9704cjoy                                                                                 |                                                       | R COUNTY BOARD OF EDUCATION<br>LY REPORT - FY 2019 Period 7 |                                                       |                                                       |                                                    |                              |  |
| GENERAL FUND (1)                                                                                             | LAST FY<br>Period                                     | MONTH<br>TO DATE                                            | YEAR<br>TO DATE                                       | BUDGET<br>APPROP                                      | AVAILABLE<br>BUDGET                                | PCT<br>USED                  |  |
| REVENUES                                                                                                     |                                                       |                                                             |                                                       |                                                       |                                                    |                              |  |
| 0999 BEGINNING BALANCE                                                                                       |                                                       |                                                             |                                                       |                                                       |                                                    |                              |  |
| TOTAL 0999 BEGINNING BALA                                                                                    | NCE 4,412,573.96                                      | .00                                                         | 3,838,447.74                                          | 3,850,000.00                                          | 11,552.26                                          | 99.7                         |  |
| RECEIPTS                                                                                                     |                                                       |                                                             |                                                       |                                                       |                                                    |                              |  |
| REVENUE FROM LOCAL SOURCES                                                                                   |                                                       |                                                             |                                                       |                                                       |                                                    |                              |  |
| AD VALOREM TAXES                                                                                             |                                                       |                                                             |                                                       |                                                       |                                                    |                              |  |
| 1111 GENERAL PROPERTY TAX<br>1113 PSC PROPERTY TAX<br>1115 DELINQUENT PROPERTY TAX<br>1117 MOTOR VEHICLE TAX | 4,553,353.69<br>285,972.98<br>76,514.57<br>282,584.60 | 429,970.36<br>4,344.09<br>15,177.85<br>36,583.77            | 4,717,909.23<br>113,440.17<br>86,424.57<br>274,350.79 | 5,215,360.00<br>725,000.00<br>95,000.00<br>650,000.00 | 497,450.77<br>611,559.83<br>8,575.43<br>375,649.21 | 15.7<br>91.0                 |  |
| TOTAL AD VALOREM TAXES                                                                                       | E 100 40E 04                                          |                                                             |                                                       |                                                       | 1 402 025 04                                       |                              |  |
|                                                                                                              | 5,198,425.84                                          | 486,076.07                                                  | 5,192,124.76                                          | 6,685,360.00                                          | 1,493,235.24                                       | //./                         |  |
| SALES & USE TAXES<br>1121 UTILITIES TAX                                                                      | 511,952.34                                            | 2,343.82                                                    | 534,656.66                                            | 1,050,000.00                                          | 515,343.34                                         | 50 9                         |  |
| TOTAL SALES & USE TAXES                                                                                      | 511,952.54                                            | 2,343.02                                                    | 334,030.00                                            | 1,050,000.00                                          | 515,515.51                                         | 50.9                         |  |
| TOTAL DALES & ODE TAXES                                                                                      | 511,952.34                                            | 2,343.82                                                    | 534,656.66                                            | 1,050,000.00                                          | 515,343.34                                         | 50.9                         |  |
| OTHER TAXES                                                                                                  |                                                       |                                                             |                                                       |                                                       |                                                    |                              |  |
| 1191 OMITTED PROPERTY TAX                                                                                    | 16,386.19                                             | .00                                                         | 3,739.86                                              | 9,000.00                                              | 5,260.14                                           | 41.6                         |  |
| TOTAL OTHER TAXES                                                                                            | 16,386.19                                             | .00                                                         | 3,739.86                                              | 9,000.00                                              | 5,260.14                                           | 41.6                         |  |
| REVENUE OTHER LOCAL GOVERNMENT UN                                                                            | ITS                                                   |                                                             |                                                       |                                                       |                                                    |                              |  |
| 1280 REVENUE IN LIEU OF TAXES                                                                                | .00                                                   | .00                                                         | .00                                                   | .00                                                   | .00                                                | .0                           |  |
| TOTAL REVENUE OTHER LOCAL                                                                                    | GOVERNMENT UNITS .00                                  | .00                                                         | .00                                                   | .00                                                   | .00                                                | .0                           |  |
| TUITION                                                                                                      |                                                       |                                                             |                                                       |                                                       |                                                    |                              |  |
| 1310 TUITION FROM INDIVIDUALS<br>1321 TUIT FRM OTH SCH DIST W/IN                                             | .00<br>ST .00                                         | 358.36<br>.00                                               | 1,133.44<br>.00                                       | .00<br>.00                                            | -1,133.44<br>.00                                   | .0<br>.0                     |  |
| TOTAL TUITION                                                                                                | .00                                                   | 358.36                                                      | 1,133.44                                              | .00                                                   | -1,133.44                                          | .0                           |  |
| EADNINGS ON INVESTMENTS                                                                                      |                                                       |                                                             |                                                       |                                                       |                                                    |                              |  |