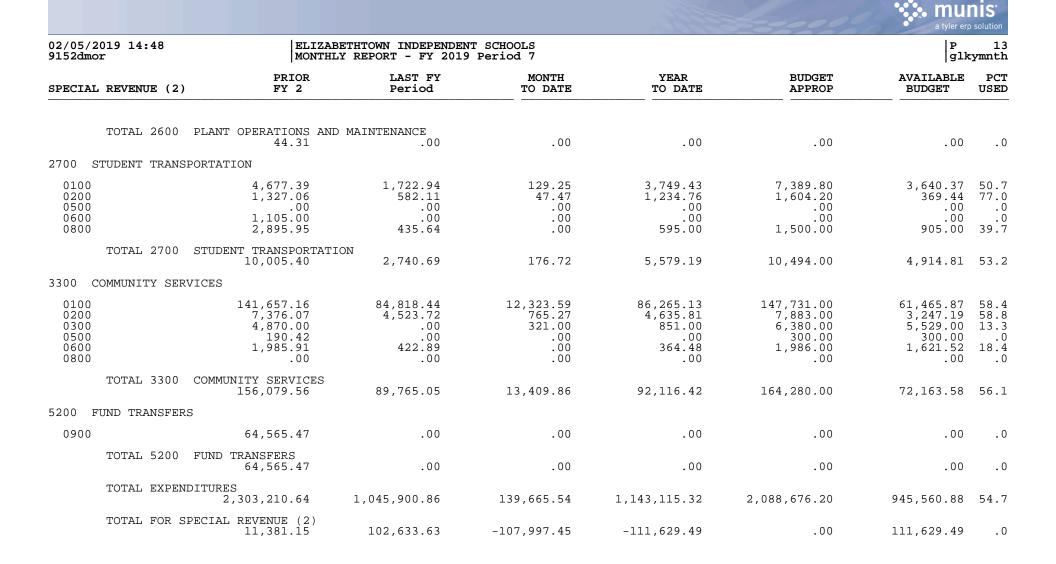

|
| 0100<br>0200                                                 | 34.12<br>10.19                                                                                                             | .00<br>.00                                                                                            | .00<br>.00                                                           | .00                                                                                           | .00<br>.00                                                                                                             | .00 .0<br>.00 .0                                                                                          |



|                              |                              |                                         |                  |                 | Lesod  | a tyler erp         |             |
|------------------------------|------------------------------|-----------------------------------------|------------------|-----------------|--------|---------------------|-------------|
| 02/05/2019 14:48<br>9152dmor |                              | ETHTOWN INDEPENDENT<br>REPORT - FY 2019 |                  |                 |        | P<br> glk           | 14<br>ymnth |
| DISTRICT ACTIVITY FUND AN    | PRIOR<br>NUAL FY 2           | LAST FY<br>Period                       | MONTH<br>TO DATE | YEAR<br>TO DATE | BUDGET | AVAILABLE<br>BUDGET | PCT<br>USED |
| REVENUES                     |