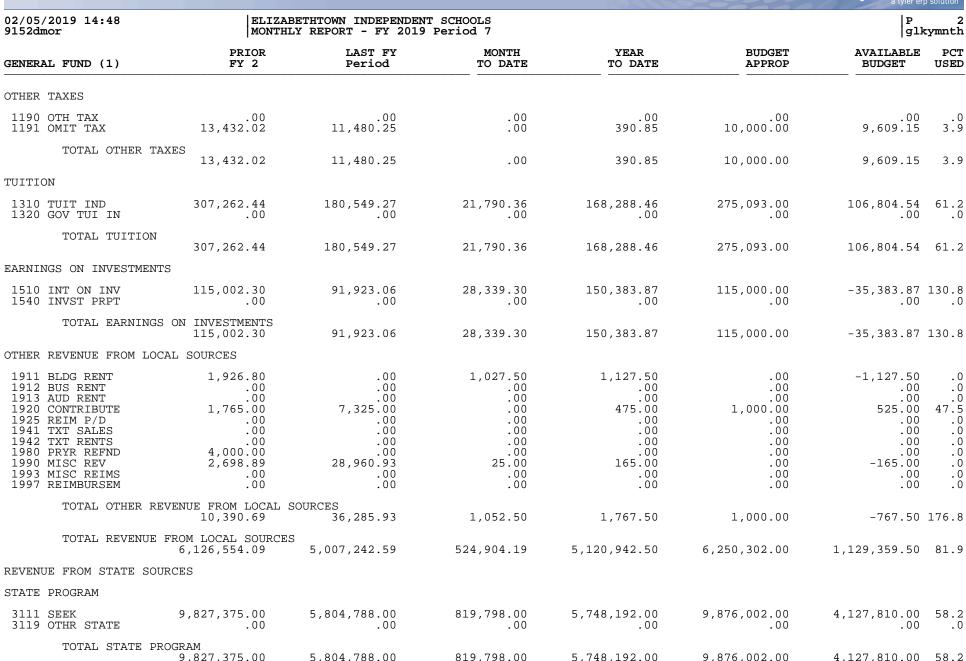

| 2,605.97                                        | 2,606.66                                                   | .00                                                                                 | -2,606.66                                                 | .0                                |
| TOTAL PENALTI                                                                 | ES & INTEREST ON I<br>353.31                                 | AXES 3,454.55                                                | 2,605.97                                        | 2,606.66                                                   | .00                                                                                 | -2,606.66                                                 | .0                                |



a tyler erp solution



| 02/05/2019 14:48<br>9152dmor                                                                                                   |                                                     | THTOWN INDEPENDEN<br>REPORT - FY 2019               |                                               |                                                     |                                                     | P<br> glk                                          | 3<br>symnth                                  |
|--------------------------------------------------------------------------------------------------------------------------------|-----------------------------------------------------|-----------------------------------------------------|-----------------------------------------