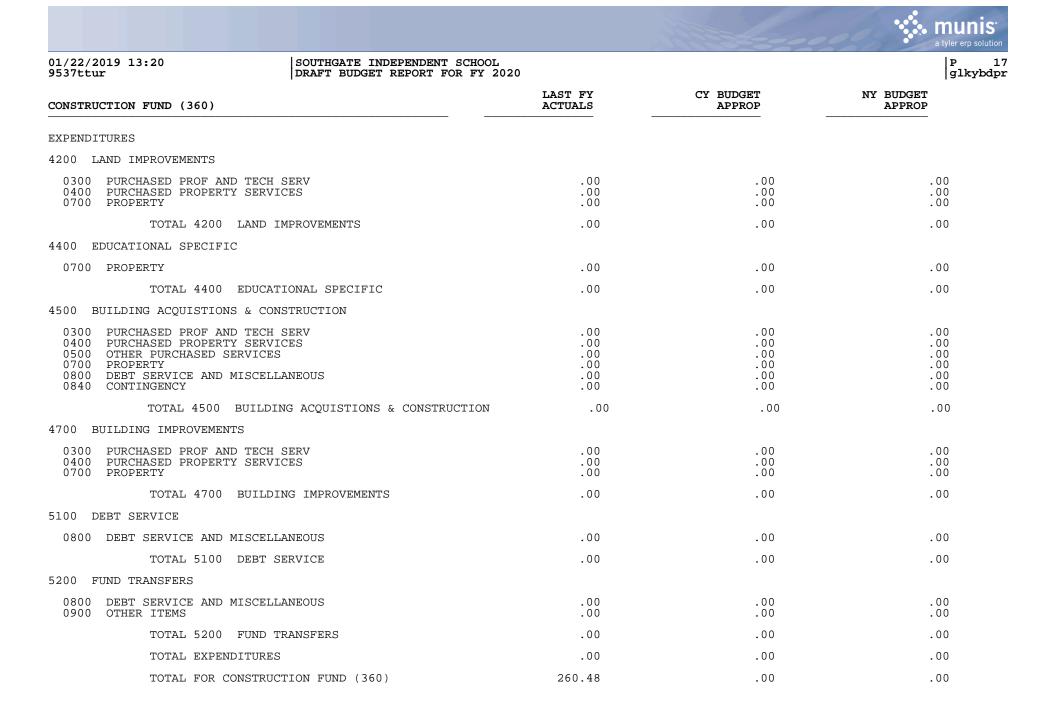

|                        |                                                            |                    | All the second      | a tyler erp solution |
|------------------------|------------------------------------------------------------|--------------------|---------------------|----------------------|
| 01/22/2019<br>9537ttur | 9 13:20 SOUTHGATE INDEPENDENT S<br>DRAFT BUDGET REPORT FOR |                    |                     | P 16<br>glkybdpr     |
| CONSTRUCTI             | ION FUND (360)                                             | LAST FY<br>ACTUALS | CY BUDGET<br>APPROP | NY BUDGET<br>APPROP  |
| REVENUES               |                                                            |                    |                     |                      |
| 0999 BEGIN             | NNING BALANCE                                              |                    |                     |                      |
|                        | TOTAL 0999 BEGINNING BALANCE                               | .00                | .00                 | .00                  |
| RECEIPTS               |                                                            |                    |                     |                      |
| REVENUE FF             | ROM LOCAL SOURCES                                          |                    |                     |                      |
| EARNINGS C             | ON INVESTMENTS                                             |                    |                     |                      |
| 1510                   | INTEREST ON INVESTMENTS                                    | 260.48             | .00                 | .00                  |
|                        | TOTAL EARNINGS ON INVESTMENTS                              | 260.48             | .00                 | .00                  |
|                        | TOTAL REVENUE FROM LOCAL SOURCES                           | 260.48             | .00                 | .00                  |
| OTHER RECE             | EIPTS                                                      |                    |                     |                      |
| BOND PROCE             | EEDS                                                       |                    |                     |                      |
| 5110                   | BOND PRINCIPAL PROCEEDS                                    | .00                | .00                 | .00                  |
|                        | TOTAL BOND PROCEEDS                                        | .00                | .00                 | .00                  |
| INTERFUND              | TRANSFERS                                                  |                    |                     |                      |
| 5210                   | FUND TRANSFER                                              | .00                | .00                 | .00                  |
|                        | TOTAL INTERFUND TRANSFERS                                  | .00                | .00                 | .00                  |
|                        | TOTAL OTHER RECEIPTS                                       | .00                | .00                 | .00                  |
|                        | TOTAL RECEIPTS                                             | 260.48             | .00                 | .00                  |
|                        | TOTAL REVENUES                                             | 260.48             | .00                 | .00                  |

|                          |                                                          |                    |                     | 火 munis              |
|--------------------------|----------------------------------------------------------|--------------------|---------------------|----------------------|
|                          |                                                          |                    | 1000000             | a tyler erp solution |
| 01/22/2019 1<br>9537ttur | 3:20 SOUTHGATE INDEPENDENT SO<br>DRAFT BUDGET REPORT FOR |                    |                     | P 18<br>glkybdpr     |
| DEBT SERVICE             | FUND (400)                                               | LAST FY<br>ACTUALS | CY BUDGET<br>APPROP | NY BUDGET<br>APPROP  |
| REVENUES                 |                                                          |                    |                     |                      |
| RECEIPTS                 |                                                          |                    |                     |                      |
| REVENUE FROM             | I STATE SOURCES                                          |                    |                     |                      |
| REVENUE FOR              | ON BEHALF PAYMENTS                                       |                    |                     |                      |
| 3900                     | REV ON BEHALF PMTS/STATE SRCS                            | 35,255.66          | 35,255.36           | 35,255.36            |
|                          | TOTAL REVENUE FOR ON BEHALF PAYMENTS                     | 35,255.66          | 35,255.36           | 35,255.36            |
|                          | TOTAL REVENUE FROM STATE SOURCES                         | 35,255.66          | 35,255.36           | 35,255.36            |
| OTHER RECEIP             | TS                                                       |                    |                     |                      |
| INTERFUND TR             | ANSFERS                                                  |                    |                     |                      |
| 5210                     | FUND TRANSFER                                            | 79,069.36          | 77,319.66           | 77,319.66            |
|                          | TOTAL INTERFUND TRANSFERS                                | 79,069.36          | 77,319.66           | 77,319.66            |
|                          | TOTAL OTHER RECEIPTS                                     | 79,069.36          | 77,319.66           | 77,319.66            |
|                          | TOTAL RECEIPTS                                           | 114,325.02         | 112,575.02          | 112,575.02           |
|                          | TOTAL REVENUES                                           | 114,325.02         | 112,575.02          | 112,575.02           |