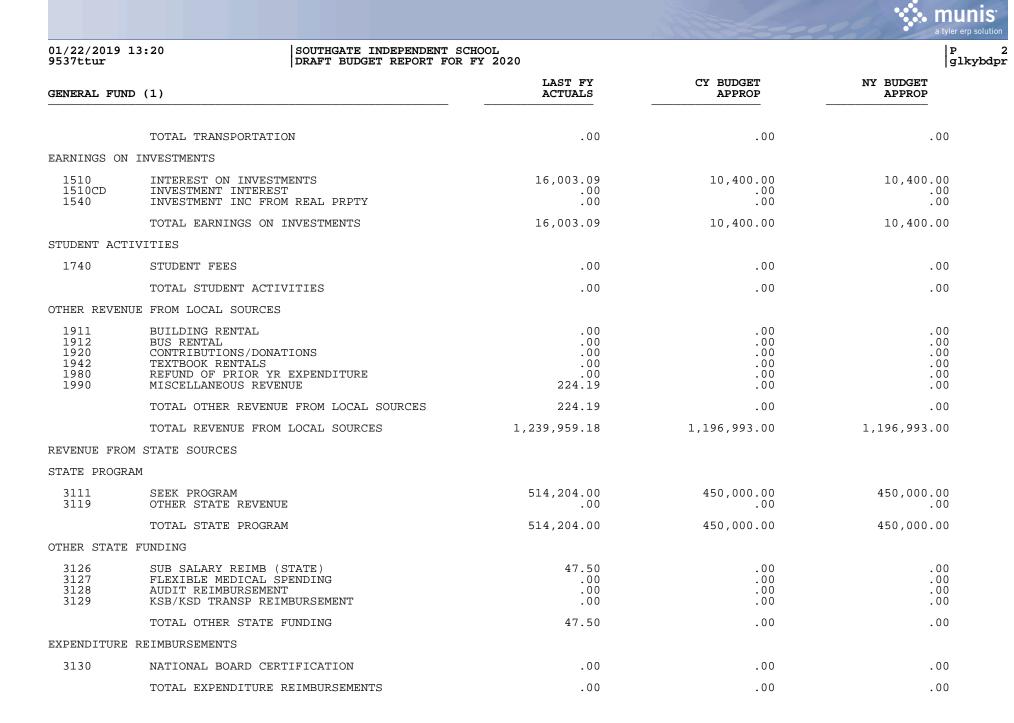

|                                      |                                                                                                                                                                 |                                                  |                                             | a tyler erp solutio                         |
|--------------------------------------|-----------------------------------------------------------------------------------------------------------------------------------------------------------------|--------------------------------------------------|---------------------------------------------|---------------------------------------------|
| 01/22/2019<br>9537ttur               | 13:20 SOUTHGATE INDEPENDENT S<br>DRAFT BUDGET REPORT FOR                                                                                                        |                                                  |                                             | P<br>glkybdr                                |
| GENERAL FUN                          | ND (1)                                                                                                                                                          | LAST FY<br>ACTUALS                               | CY BUDGET<br>APPROP                         | NY BUDGET<br>APPROP                         |
| REVENUES                             |                                                                                                                                                                 |                                                  |                                             |                                             |
| 0999 BEGIN                           | NING BALANCE                                                                                                                                                    |                                                  |                                             |                                             |
|                                      | TOTAL 0999 BEGINNING BALANCE                                                                                                                                    | 910,317.72                                       | 978,581.17                                  | 978,581.17                                  |
| RECEIPTS                             |                                                                                                                                                                 |                                                  |                                             |                                             |
| REVENUE FRO                          | DM LOCAL SOURCES                                                                                                                                                |                                                  |                                             |                                             |
| AD VALOREM                           | TAXES                                                                                                                                                           |                                                  |                                             |                                             |
| 1111<br>1113<br>1115<br>1117         | GENERAL PROPERTY TAX<br>PSC PROPERTY TAX<br>DELINQUENT PROPERTY TAX<br>MOTOR VEHICLE TAX                                                                        | 973,708.93<br>60,550.11<br>9,405.08<br>58,091.95 | 973,469.00<br>47,054.00<br>.00<br>56,070.00 | 973,469.00<br>47,054.00<br>.00<br>56,070.00 |
|                                      | TOTAL AD VALOREM TAXES                                                                                                                                          | 1,101,756.07                                     | 1,076,593.00                                | 1,076,593.00                                |
| SALES & USI                          |                                                                                                                                                                 | 1,101,750.07                                     | 1,070,555.00                                | 1,070,333.00                                |
| 1121                                 | UTILITIES TAX                                                                                                                                                   | 115,078.04                                       | 110,000.00                                  | 110,000.00                                  |
| 1121                                 | TOTAL SALES & USE TAXES                                                                                                                                         | 115,078.04                                       | 110,000.00                                  | 110,000.00                                  |
| PENALTTES A                          | X INTEREST ON TAXES                                                                                                                                             | 110,0,0,01                                       | 110,000.00                                  | 110,000.00                                  |
| 1140                                 | PENALTIES & INTEREST ON TAXES                                                                                                                                   | 4,717.97                                         | .00                                         | .00                                         |
| 1110                                 | TOTAL PENALTIES & INTEREST ON TAXES                                                                                                                             | 4,717.97                                         | .00                                         | .00                                         |
| OTHER TAXES                          |                                                                                                                                                                 | 1,71,07                                          | .00                                         | .00                                         |
| 1191                                 | OMITTED PROPERTY TAX                                                                                                                                            | 1,779.82                                         | .00                                         | .00                                         |
|                                      | TOTAL OTHER TAXES                                                                                                                                               | 1,779.82                                         | .00                                         | .00                                         |
| TUITION                              |                                                                                                                                                                 | _,                                               |                                             |                                             |
| 1310<br>1320<br>1330<br>1340         | TUITION FROM INDIVIDUALS<br>TUIT FRM OTH GOVT SRCS W/IN ST<br>TUIT FRM OTH GOVT SRCS OUT ST<br>OTHER TUITION                                                    | 400.00<br>.00<br>.00<br>.00                      | .00<br>.00<br>.00<br>.00                    | .00<br>.00<br>.00<br>.00                    |
|                                      | TOTAL TUITION                                                                                                                                                   | 400.00                                           | .00                                         | .00                                         |
| TRANSPORTAT                          | LION                                                                                                                                                            |                                                  |                                             |                                             |
| 1410<br>1420<br>1430<br>1441<br>1442 | TRANSP FEES FROM INDIVIDUALS<br>TRN FEE FM OTH GVT SRC W/IN ST<br>TRN FEE FRM OTH GVT SRC OUT ST<br>TRANSPORT FRM NON-PUBLIC SCHS<br>TRANSPORT FRM FISCAL COURT | .00<br>.00<br>.00<br>.00<br>.00                  | .00<br>.00<br>.00<br>.00<br>.00             | .00<br>.00<br>.00<br>.00<br>.00             |

•

| 01/22/2019 13:20<br>9537ttur SOUTHGATE INDEPENDENT SCHOOL<br>DRAFT BUDGET REPORT FOR FY 2020<br>LAST FY                                                                                  | CY BUDGET<br>APPROP                    | e tyler erp solution<br>P<br>glkybdpi<br>NY BUDGET |
|------------------------------------------------------------------------------------------------------------------------------------------------------------------------------------------|----------------------------------------|----------------------------------------------------|
| 9537ttur DRAFT BUDGET REPORT FOR FY 2020<br>LAST FY                                                                                                                                      |                                        | glkybdp                                            |
|                                                                                                                                                                                          |                                        | NY BUDGET                                          |
| GENERAL FUND (1) ACTUALS                                                                                                                                                                 |                                        | APPROP                                             |
| REVENUE IN LIEU OF TAXES/STATE                                                                                                                                                           |                                        |                                                    |
| 3800 IN LIEU OF TAXES 4,781.85                                                                                                                                                           | 4,776.00                               | 4,776.00                                           |
| TOTAL REVENUE IN LIEU OF TAXES/STATE 4,781.85                                                                                                                                            | 4,776.00                               | 4,776.00                                           |
| REVENUE FOR ON BEHALF PAYMENTS                                                                                                                                                           |                                        |                                                    |
| 3900 REV ON BEHALF PMTS/STATE SRCS 596,496.00                                                                                                                                            | 440,882.00                             | 440,882.00                                         |
| TOTAL REVENUE FOR ON BEHALF PAYMENTS 596,496.00                                                                                                                                          | 440,882.00                             | 440,882.00                                         |
| TOTAL REVENUE FROM STATE SOURCES 1,115,529.35                                                                                                                                            | 895,658.00                             | 895,658.00                                         |
| REVENUE FROM FEDERAL SOURCES                                                                                                                                                             |                                        |                                                    |
| FEDERAL REIMBURSEMENT                                                                                                                                                                    |                                        |                                                    |
| 4810 MEDICAID REIMBURSEMENT 8,109.01                                                                                                                                                     | .00                                    | .00                                                |
| TOTAL FEDERAL REIMBURSEMENT 8,109.01                                                                                                                                                     | .00                                    | .00                                                |
| TOTAL REVENUE FROM FEDERAL SOURCES 8,109.01                                                                                                                                              | .00                                    | .00                                                |
| OTHER RECEIPTS                                                                                                                                                                           |                                        |                                                    |
| INTERFUND TRANSFERS                                                                                                                                                                      |                                        |                                                    |
| 5210FUND TRANSFER.005220INDIRECT COSTS TRANSFER.00                                                                                                                                       | .00                                    | .00<br>.00                                         |
| TOTAL INTERFUND TRANSFERS .00                                                                                                                                                            | .00                                    | .00                                                |
| SALE OR COMP FOR LOSS OF ASSETS                                                                                                                                                          |                                        |                                                    |
| 5311SALE OF LAND & IMPROVEMENTS.005312LOSS COMP - LAND & IMPROVEMENTS.005331SALE OF BUILDINGS.005332LOSS COMP - BUILDINGS.005341SALE OF EQUIPMENT ETC.005342LOSS COMP - EQUIPMENT ETC.00 | .00<br>.00<br>.00<br>.00<br>.00<br>.00 | .00<br>.00<br>.00<br>.00<br>.00<br>.00             |
| TOTAL SALE OR COMP FOR LOSS OF ASSETS .00                                                                                                                                                | .00                                    | .00                                                |
| TOTAL OTHER RECEIPTS .00                                                                                                                                                                 | .00                                    | .00                                                |
| TOTAL RECEIPTS 2,363,597.54                                                                                                                                                              | 2,092,651.00                           | 2,092,651.00                                       |
| TOTAL REVENUES 3,273,915.26                                                                                                                                                              | 3,071,232.17                           | 3,071,232.17                                       |