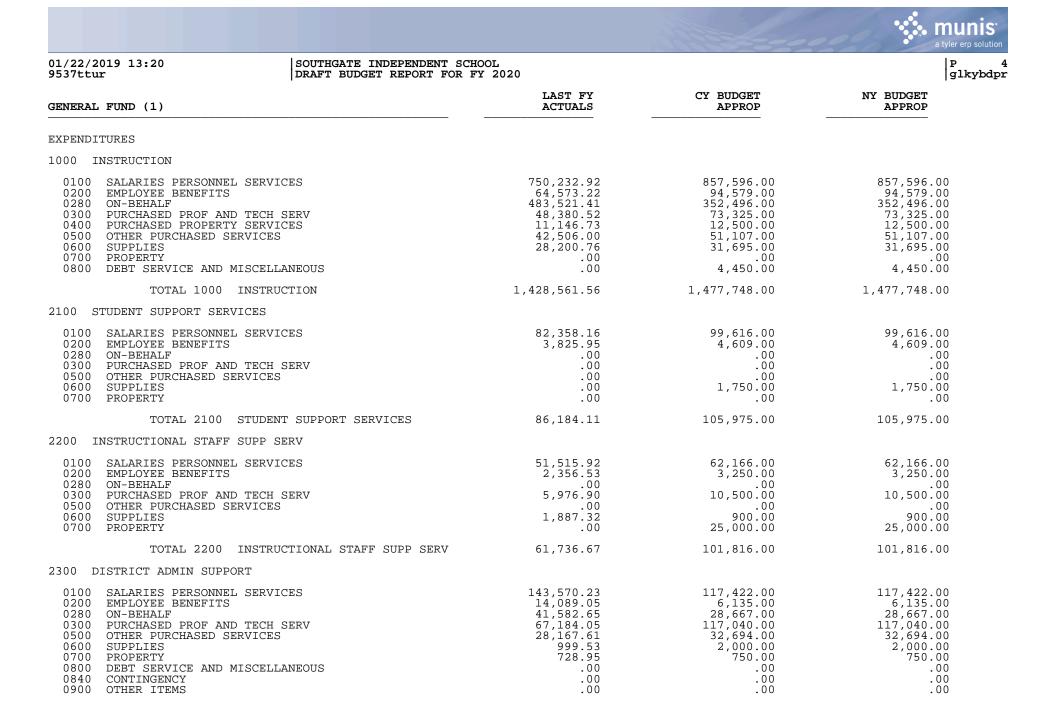

10,000.00

P 5 glkybdpr

| 01/22/2019 13:20 SOUTHGATE INDEPENDENT SCHOO<br>9537ttur DRAFT BUDGET REPORT FOR FY                                                                                                                                      |                                                                                             |                                                                                                                    | P<br>  g                                                                                                           |
|--------------------------------------------------------------------------------------------------------------------------------------------------------------------------------------------------------------------------|---------------------------------------------------------------------------------------------|--------------------------------------------------------------------------------------------------------------------|--------------------------------------------------------------------------------------------------------------------|
| GENERAL FUND (1)                                                                                                                                                                                                         | LAST FY<br>ACTUALS                                                                          | CY BUDGET<br>APPROP                                                                                                | NY BUDGET<br>APPROP                                                                                                |
| TOTAL 2300 DISTRICT ADMIN SUPPORT                                                                                                                                                                                        | 296,322.07                                                                                  | 304,708.00                                                                                                         | 304,708.00                                                                                                         |
| 2400 SCHOOL ADMIN SUPPORT                                                                                                                                                                                                |                                                                                             |                                                                                                                    |                                                                                                                    |
| 0100 SALARIES PERSONNEL SERVICES<br>0200 EMPLOYEE BENEFITS<br>0280 ON-BEHALF<br>0300 PURCHASED PROF AND TECH SERV<br>0500 OTHER PURCHASED SERVICES<br>0600 SUPPLIES<br>0700 PROPERTY                                     | $118,143.50 \\ 12,434.42 \\ 39,027.96 \\ .00 \\ .00 \\ 468.14 \\ .00$                       | 118,159.00<br>11,977.00<br>27,357.00<br>.00<br>.00<br>1,000.00<br>.00                                              | 118,159.00<br>11,977.00<br>27,357.00<br>.00<br>.00<br>1,000.00<br>.00                                              |
| TOTAL 2400 SCHOOL ADMIN SUPPORT                                                                                                                                                                                          | 170,074.02                                                                                  | 158,493.00                                                                                                         | 158,493.00                                                                                                         |
| 2500 BUSINESS SUPPORT SERVICES                                                                                                                                                                                           |                                                                                             |                                                                                                                    |                                                                                                                    |
| 0500 OTHER PURCHASED SERVICES                                                                                                                                                                                            | 24,481.08                                                                                   | 24,481.00                                                                                                          | 24,481.00                                                                                                          |
| TOTAL 2500 BUSINESS SUPPORT SERVICES                                                                                                                                                                                     | 24,481.08                                                                                   | 24,481.00                                                                                                          | 24,481.00                                                                                                          |
| 2600 PLANT OPERATIONS & MAINTENANCE                                                                                                                                                                                      |                                                                                             |                                                                                                                    |                                                                                                                    |
| 0100 SALARIES PERSONNEL SERVICES<br>0200 EMPLOYEE BENEFITS<br>0280 ON-BEHALF<br>0300 PURCHASED PROF AND TECH SERV<br>0400 PURCHASED PROPERTY SERVICES<br>0500 OTHER PURCHASED SERVICES<br>0600 SUPPLIES<br>0700 PROPERTY | 23,422.08<br>6,378.45<br>7,882.90<br>1,026.61<br>133,961.36<br>3,386.42<br>40,910.23<br>.00 | $\begin{array}{c} 24,769.00\\ 7,379.00\\ 7,883.00\\ 1,100.00\\ 137,925.00\\ 5,800.00\\ 56,400.00\\ .00\end{array}$ | $\begin{array}{c} 24,769.00\\ 7,379.00\\ 7,883.00\\ 1,100.00\\ 197,925.00\\ 5,800.00\\ 56,400.00\\ .00\end{array}$ |
| TOTAL 2600 PLANT OPERATIONS & MAINTENANCE                                                                                                                                                                                | 216,968.05                                                                                  | 241,256.00                                                                                                         | 301,256.00                                                                                                         |
| 3100 FOOD SERVICE OPERATION                                                                                                                                                                                              |                                                                                             |                                                                                                                    |                                                                                                                    |
| 0200 EMPLOYEE BENEFITS<br>0280 ON-BEHALF<br>0900 OTHER ITEMS                                                                                                                                                             | 2,804.45<br>.00<br>.00                                                                      | .00<br>.00<br>.00                                                                                                  | .00<br>.00<br>.00                                                                                                  |
| TOTAL 3100 FOOD SERVICE OPERATION                                                                                                                                                                                        | 2,804.45                                                                                    | .00                                                                                                                | .00                                                                                                                |
| 4700 BUILDING IMPROVEMENTS                                                                                                                                                                                               |                                                                                             |                                                                                                                    |                                                                                                                    |
| 0700 PROPERTY                                                                                                                                                                                                            | .00                                                                                         | 386,254.00                                                                                                         | 386,254.00                                                                                                         |
| TOTAL 4700 BUILDING IMPROVEMENTS                                                                                                                                                                                         | .00                                                                                         | 386,254.00                                                                                                         | 386,254.00                                                                                                         |
| 5200 FUND TRANSFERS                                                                                                                                                                                                      |                                                                                             |                                                                                                                    |                                                                                                                    |
| 0900 OTHER ITEMS                                                                                                                                                                                                         | 8,202.08                                                                                    | 10,000.00                                                                                                          | 10,000.00                                                                                                          |
|                                                                                                                                                                                                                          |                                                                                             |                                                                                                                    |                                                                                                                    |

8,202.08 10,000.00 TOTAL 5200 FUND TRANSFERS

|                              |                                            |                    |                     | a tyler erp solution |
|------------------------------|--------------------------------------------|--------------------|---------------------|----------------------|
| 01/22/2019 13:20<br>9537ttur | SOUTHGATE INDEPENDE<br>DRAFT BUDGET REPORT |                    |                     | P 6<br>glkybdpr      |
| GENERAL FUND (1)             |                                            | LAST FY<br>ACTUALS | CY BUDGET<br>APPROP | NY BUDGET<br>APPROP  |
| 5300 CONTINGENCY             |                                            |                    |                     |                      |
| 0840 CONTINGENCY             |                                            | .00                | 271,001.17          | 211,001.17           |
| TOTAL 5300                   | CONTINGENCY                                | .00                | 271,001.17          | 211,001.17           |
| TOTAL EXPEN                  | DITURES                                    | 2,295,334.09       | 3,081,732.17        | 3,081,732.17         |
| TOTAL FOR G                  | ENERAL FUND (1)                            | 978,581.17         | -10,500.00          | -10,500.00           |