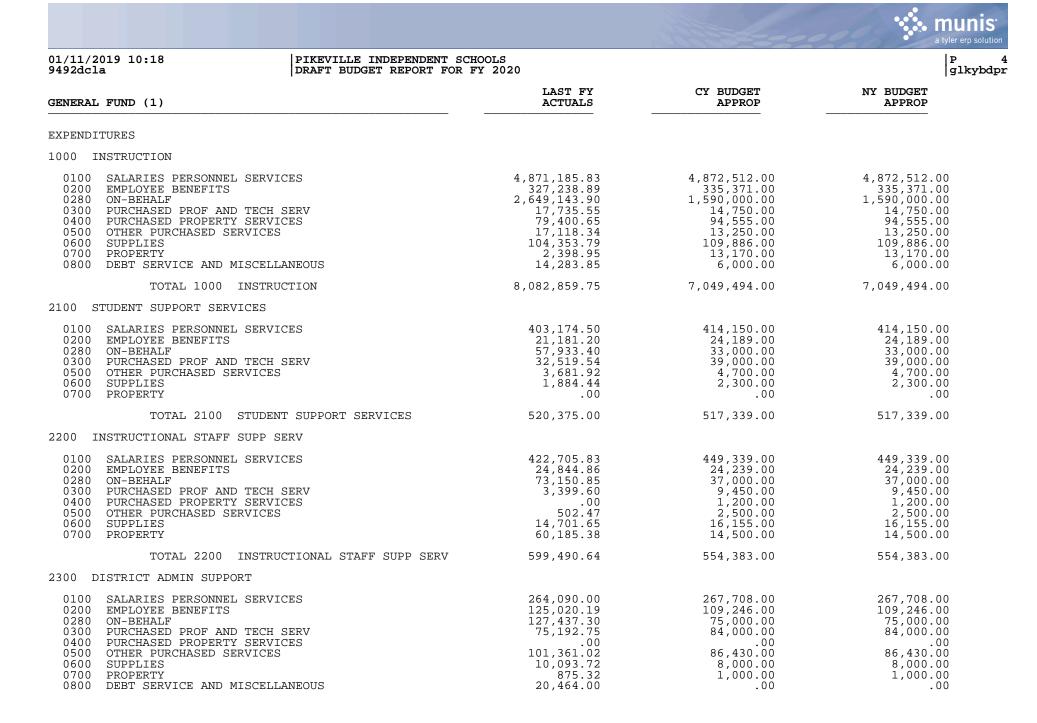

| 01/11/2019 10:18<br>9492dcla PIKEVILLE INDEPENDENT SCHO<br>DRAFT BUDGET REPORT FOR FY                                                                                                                                                                           | OLS<br>2020                                                                                                          |                                                                                                                              | P 5<br>glkybdpr                                                                                                                 |
|-----------------------------------------------------------------------------------------------------------------------------------------------------------------------------------------------------------------------------------------------------------------|----------------------------------------------------------------------------------------------------------------------|------------------------------------------------------------------------------------------------------------------------------|---------------------------------------------------------------------------------------------------------------------------------|
| GENERAL FUND (1)                                                                                                                                                                                                                                                | LAST FY<br>ACTUALS                                                                                                   | CY BUDGET<br>APPROP                                                                                                          | NY BUDGET<br>APPROP                                                                                                             |
| TOTAL 2300 DISTRICT ADMIN SUPPORT                                                                                                                                                                                                                               | 724,534.30                                                                                                           |                                                                                                                              |                                                                                                                                 |
| 2400 SCHOOL ADMIN SUPPORT                                                                                                                                                                                                                                       |                                                                                                                      |                                                                                                                              |                                                                                                                                 |
| 0100 SALARIES PERSONNEL SERVICES<br>0200 EMPLOYEE BENEFITS<br>0280 ON-BEHALF<br>0300 PURCHASED PROF AND TECH SERV<br>0500 OTHER PURCHASED SERVICES<br>0600 SUPPLIES                                                                                             | 499,985.72<br>44,417.97<br>244,390.17<br>.00<br>.00<br>.00                                                           | 506,933.00<br>48,358.00<br>157,000.00<br>.00<br>500.00<br>500.00                                                             | 506,933.00<br>48,358.00<br>157,000.00<br>.00<br>500.00<br>500.00                                                                |
| TOTAL 2400 SCHOOL ADMIN SUPPORT                                                                                                                                                                                                                                 | 788,793.86                                                                                                           | 713,291.00                                                                                                                   | 713,291.00                                                                                                                      |
| 2500 BUSINESS SUPPORT SERVICES                                                                                                                                                                                                                                  |                                                                                                                      |                                                                                                                              |                                                                                                                                 |
| 0100 SALARIES PERSONNEL SERVICES<br>0200 EMPLOYEE BENEFITS<br>0280 ON-BEHALF<br>0300 PURCHASED PROF AND TECH SERV<br>0400 PURCHASED PROPERTY SERVICES<br>0500 OTHER PURCHASED SERVICES<br>0600 SUPPLIES<br>0700 PROPERTY<br>0800 DEBT SERVICE AND MISCELLANEOUS | 95,969.12<br>4,154.30<br>55,715.10<br>10,121.22<br>6,537.73<br>49,087.23<br>1,182.11<br>453.26<br>.00                | $\begin{array}{c} 96,929.00\\ 4,236.00\\ 33,000.00\\ 4,500.00\\ 7,500.00\\ 57,000.00\\ 2,000.00\\ 3,000.00\\ .00\end{array}$ | $\begin{array}{c} 96,929.00\\ 4,236.00\\ 33,000.00\\ 4,500.00\\ 7,500.00\\ 57,000.00\\ 2,000.00\\ 3,000.00\\ .00\\ \end{array}$ |
| TOTAL 2500 BUSINESS SUPPORT SERVICES                                                                                                                                                                                                                            | 223,220.07                                                                                                           | 208,165.00                                                                                                                   | 208,165.00                                                                                                                      |
| 2600 PLANT OPERATIONS & MAINTENANCE                                                                                                                                                                                                                             |                                                                                                                      |                                                                                                                              |                                                                                                                                 |
| 0100 SALARIES PERSONNEL SERVICES<br>0200 EMPLOYEE BENEFITS<br>0280 ON-BEHALF<br>0300 PURCHASED PROF AND TECH SERV<br>0400 PURCHASED PROPERTY SERVICES<br>0500 OTHER PURCHASED SERVICES<br>0600 SUPPLIES<br>0700 PROPERTY<br>0800 DEBT SERVICE AND MISCELLANEOUS | 301,446.52<br>80,143.48<br>49,443.15<br>8,990.00<br>652,823.75<br>135,687.91<br>613,771.65<br>39,592.12<br>10,279.12 | $289,318.00\\86,319.00\\51,000.00\\6,918.00\\302,500.00\\139,512.00\\581,500.00\\33,000.00\\8,500.00$                        | 289,318.00<br>86,319.00<br>51,000.00<br>6,918.00<br>302,500.00<br>139,512.00<br>581,500.00<br>33,000.00<br>8,500.00             |
| TOTAL 2600 PLANT OPERATIONS & MAINTENANCE                                                                                                                                                                                                                       | 1,892,177.70                                                                                                         | 1,498,567.00                                                                                                                 | 1,498,567.00                                                                                                                    |
| 2700 STUDENT TRANSPORTATION                                                                                                                                                                                                                                     |                                                                                                                      |                                                                                                                              |                                                                                                                                 |
| 0100 SALARIES PERSONNEL SERVICES<br>0200 EMPLOYEE BENEFITS<br>0280 ON-BEHALF<br>0300 PURCHASED PROF AND TECH SERV<br>0400 PURCHASED PROPERTY SERVICES<br>0500 OTHER PURCHASED SERVICES<br>0600 SUPPLIES<br>0700 PROPERTY<br>0800 DEBT SERVICE AND MISCELLANEOUS | 225,744.0543,996.9029,536.112,515.0028,946.5034,727.6555,687.62.00.00                                                | $\begin{array}{c} 235,728.00\\ 40,320.00\\ 24,000.00\\ 2,500.00\\ 20,000.00\\ 24,186.00\\ 49,500.00\\ .00\\ .00\end{array}$  | 235,728.00<br>40,320.00<br>24,000.00<br>20,000.00<br>24,186.00<br>49,500.00<br>.00                                              |