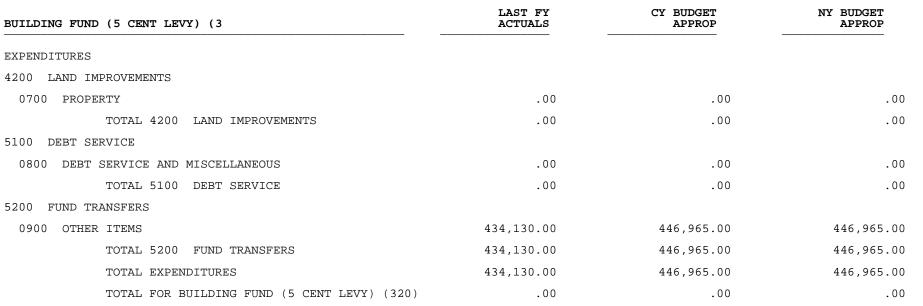

|                          |                                                             |                    | 11122-00            | a tyler erp s       |
|--------------------------|-------------------------------------------------------------|--------------------|---------------------|---------------------|
| 01/11/2019 1<br>9492dcla | 0:18 PIKEVILLE INDEPENDENT SCH<br>DRAFT BUDGET REPORT FOR F |                    |                     | P<br> glky          |
| BUILDING FUN             | D (5 CENT LEVY) (3                                          | LAST FY<br>ACTUALS | CY BUDGET<br>APPROP | NY BUDGET<br>APPROP |
| REVENUES                 |                                                             |                    |                     |                     |
| 0999 BEGINNI             | NG BALANCE                                                  |                    |                     |                     |
|                          | TOTAL 0999 BEGINNING BALANCE                                | .00                | .00                 | .00                 |
| RECEIPTS                 |                                                             |                    |                     |                     |
| REVENUE FROM             | LOCAL SOURCES                                               |                    |                     |                     |
| AD VALOREM T             | AXES                                                        |                    |                     |                     |
| 1111                     | GENERAL PROPERTY TAX                                        | 322,872.00         | 318,204.00          | 318,204.00          |
|                          | TOTAL AD VALOREM TAXES                                      | 322,872.00         | 318,204.00          | 318,204.00          |
| EARNINGS ON              | INVESTMENTS                                                 |                    |                     |                     |
| 1510                     | INTEREST ON INVESTMENTS                                     | .00                | .00                 | .00                 |
|                          | TOTAL EARNINGS ON INVESTMENTS                               | .00                | .00                 | .00                 |
| OTHER REVENU             | E FROM LOCAL SOURCES                                        |                    |                     |                     |
| 1980                     | REFUND OF PRIOR YR EXPENDITURE                              | .00                | .00                 | .00                 |
|                          | TOTAL OTHER REVENUE FROM LOCAL SOURCES                      | .00                | .00                 | .00                 |
|                          | TOTAL REVENUE FROM LOCAL SOURCES                            | 322,872.00         | 318,204.00          | 318,204.00          |
| REVENUE FROM             | STATE SOURCES                                               |                    |                     |                     |
| RESTRICTED               |                                                             |                    |                     |                     |
| 3200                     | RESTRICTED STATE REVENUE (GT)                               | 111,258.00         | 128,761.00          | 128,761.00          |
|                          | TOTAL RESTRICTED                                            | 111,258.00         | 128,761.00          | 128,761.00          |
|                          | TOTAL REVENUE FROM STATE SOURCES                            | 111,258.00         | 128,761.00          | 128,761.00          |
| OTHER RECEIP             | TS                                                          |                    |                     |                     |
| INTERFUND TR             | ANSFERS                                                     |                    |                     |                     |
| 5210                     | FUND TRANSFER                                               | .00                | .00                 | .00                 |
|                          | TOTAL INTERFUND TRANSFERS                                   | .00                | .00                 | .00                 |
|                          | TOTAL OTHER RECEIPTS                                        | .00                | .00                 | .00                 |
|                          | TOTAL RECEIPTS                                              | 434,130.00         | 446,965.00          | 446,965.00          |
|                          | TOTAL REVENUES                                              | 434,130.00         | 446,965.00          | 446,965.00          |