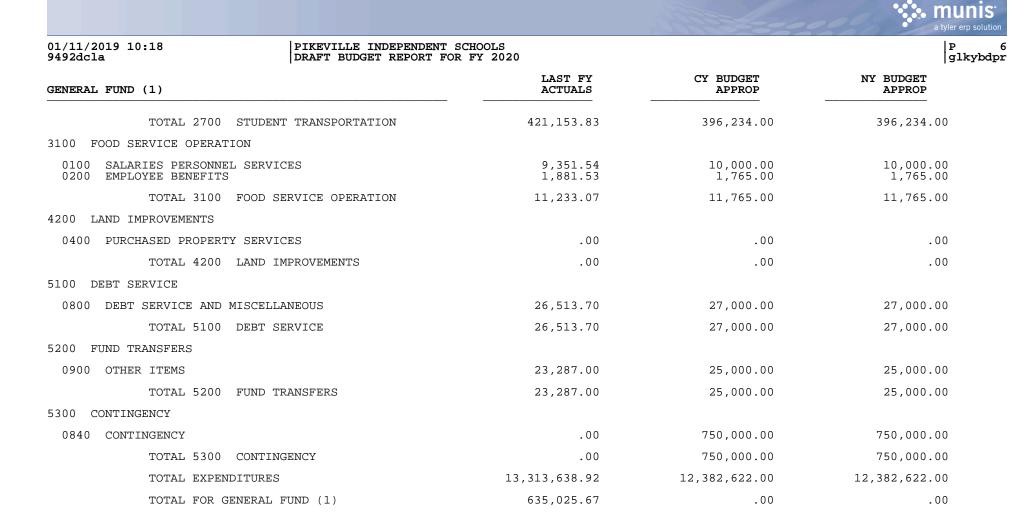

- 0600 SUPPLIES 0700 PROPERTY 0800 DEBT SERVICE AND MISCELLANEOUS

|                        |                                        |                    |                     | a tyler erp solution |
|------------------------|----------------------------------------|--------------------|---------------------|----------------------|
| 01/11/2019<br>9492dcla | 0 10:18<br>DRAFT BUDGET REPORT FOR     | HOOLS<br>FY 2020   |                     | P<br>glkybdp         |
| CAPITAL OU             | TLAY FUND (310)                        | LAST FY<br>ACTUALS | CY BUDGET<br>APPROP | NY BUDGET<br>APPROP  |
| REVENUES               |                                        |                    |                     |                      |
| 0999 BEGIN             | INING BALANCE                          |                    |                     |                      |
|                        | TOTAL 0999 BEGINNING BALANCE           | .00                | .00                 | .00                  |
| RECEIPTS               |                                        |                    |                     |                      |
| REVENUE FR             | COM LOCAL SOURCES                      |                    |                     |                      |
| EARNINGS O             | N INVESTMENTS                          |                    |                     |                      |
| 1510                   | INTEREST ON INVESTMENTS                | .00                | .00                 | .00                  |
|                        | TOTAL EARNINGS ON INVESTMENTS          | .00                | .00                 | .00                  |
| STUDENT AC             | TIVITIES                               |                    |                     |                      |
| 1750                   | DONATIONS (SCHOLAR/AUD.SEAT)           | .00                | .00                 | .00                  |
|                        | TOTAL STUDENT ACTIVITIES               | .00                | .00                 | .00                  |
| OTHER REVE             | NUE FROM LOCAL SOURCES                 |                    |                     |                      |
| 1980                   | REFUND OF PRIOR YR EXPENDITURE         | .00                | .00                 | .00                  |
|                        | TOTAL OTHER REVENUE FROM LOCAL SOURCES | .00                | .00                 | .00                  |
|                        | TOTAL REVENUE FROM LOCAL SOURCES       | .00                | .00                 | .00                  |
| REVENUE FR             | COM STATE SOURCES                      |                    |                     |                      |
| RESTRICTED             | )                                      |                    |                     |                      |
| 3200                   | RESTRICTED STATE REVENUE (GT)          | 110,889.00         | 107,186.00          | 107,186.00           |
|                        | TOTAL RESTRICTED                       | 110,889.00         | 107,186.00          | 107,186.00           |
|                        | TOTAL REVENUE FROM STATE SOURCES       | 110,889.00         | 107,186.00          | 107,186.00           |
| OTHER RECE             | IPTS                                   |                    |                     |                      |
| INTERFUND              | TRANSFERS                              |                    |                     |                      |
| 5210                   | FUND TRANSFER                          | .00                | .00                 | .00                  |
|                        | TOTAL INTERFUND TRANSFERS              | .00                | .00                 | .00                  |
|                        | TOTAL OTHER RECEIPTS                   | .00                | .00                 | .00                  |
|                        | TOTAL RECEIPTS                         | 110,889.00         | 107,186.00          | 107,186.00           |
|                        | TOTAL REVENUES                         | 110,889.00         | 107,186.00          | 107,186.00           |

|                                                                              |                    | 1000                | a tyler erp solution |
|------------------------------------------------------------------------------|--------------------|---------------------|----------------------|
| 01/11/2019 10:18 PIKEVILLE INDEPENDENT S<br>9492dcla DRAFT BUDGET REPORT FOR |                    |                     | P 8<br>glkybdpr      |
| CAPITAL OUTLAY FUND (310)                                                    | LAST FY<br>ACTUALS | CY BUDGET<br>APPROP | NY BUDGET<br>APPROP  |
| EXPENDITURES                                                                 |                    |                     |                      |
| 4100 LAND/SITE ACQUISITIONS                                                  |                    |                     |                      |
| 0700 PROPERTY                                                                | .00                | .00                 | .00                  |
| TOTAL 4100 LAND/SITE ACQUISITIONS                                            | .00                | .00                 | .00                  |
| 4200 LAND IMPROVEMENTS                                                       |                    |                     |                      |
| 0300 PURCHASED PROF AND TECH SERV<br>0700 PROPERTY                           | .00                | .00<br>.00          | .00<br>.00           |
| TOTAL 4200 LAND IMPROVEMENTS                                                 | .00                | .00                 | .00                  |
| 5100 DEBT SERVICE                                                            |                    |                     |                      |
| 0800 DEBT SERVICE AND MISCELLANEOUS                                          | .00                | 107,186.00          | 107,186.00           |
| TOTAL 5100 DEBT SERVICE                                                      | .00                | 107,186.00          | 107,186.00           |
| 5200 FUND TRANSFERS                                                          |                    |                     |                      |
| 0900 OTHER ITEMS                                                             | 110,889.00         | .00                 | .00                  |
| TOTAL 5200 FUND TRANSFERS                                                    | 110,889.00         | .00                 | .00                  |
| TOTAL EXPENDITURES                                                           | 110,889.00         | 107,186.00          | 107,186.00           |
| TOTAL FOR CAPITAL OUTLAY FUND (310)                                          | .00                | .00                 | .00                  |