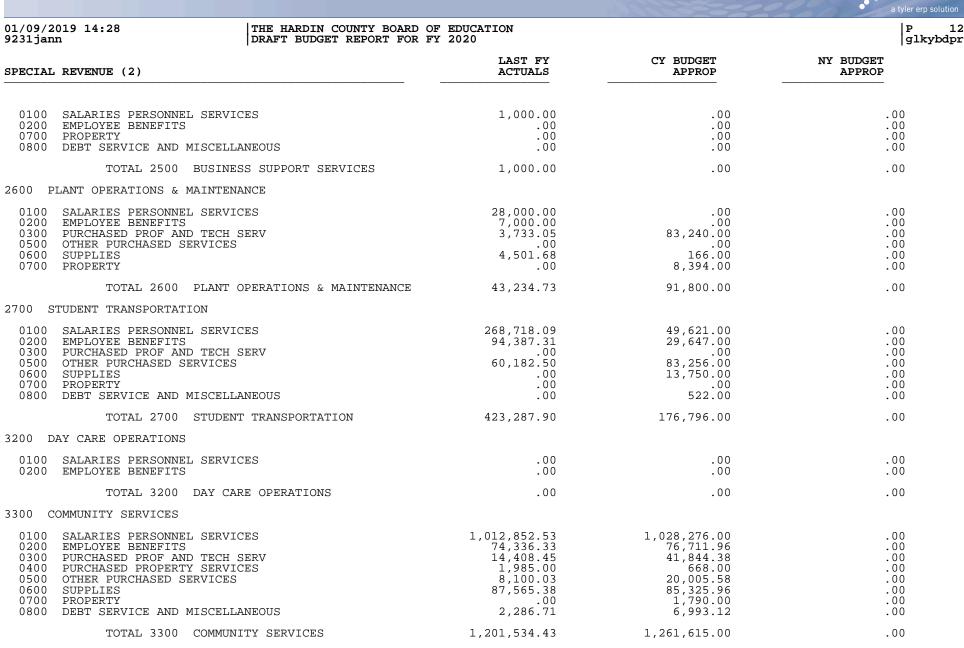

P

.00

11

9231 jann DRAFT BUDGET REPORT FOR FY 2020 glkybdpr LAST FY CY BUDGET NY BUDGET SPECIAL REVENUE (2) ACTUALS APPROP APPROP EXPENDITURES 1000 INSTRUCTION 0100 SALARIES PERSONNEL SERVICES 6,543,617.57 6,865,450.05 .00 0200 EMPLOYEE BENEFITS 1,573,683.56 1,580,463.99 .00 126,819.00 0300 PURCHASED PROF AND TECH SERV 63,159.58 .00 0400 PURCHASED PROPERTY SERVICES 24,293.74 27,843.00 .00 .00 0500 OTHER PURCHASED SERVICES 419,793.32 208,842.00 1,015,689.28 1,218,671.84 0600 SUPPLIES .00 54,578.00 31,922.00 0700 PROPERTY .00 0800 DEBT SERVICE AND MISCELLANEOUS 18,661.21 27,125.85 .00 0900 OTHER ITEMS .00 .00 .00 .00 TOTAL 1000 INSTRUCTION 9,713,476.26 10,087,137.73 2100 STUDENT SUPPORT SERVICES 0100 SALARIES PERSONNEL SERVICES .00 5,039.00 .00 .00 0200 EMPLOYEE BENEFITS 920.00 .00 0300 PURCHASED PROF AND TECH SERV -300.00 2,429.00 .00 0400 PURCHASED PROPERTY SERVICES .00 .00 .00 4,285.19 0500 OTHER PURCHASED SERVICES 916.89 .00 0600 SUPPLIES 21,866.94 22,120.00 .00 0700 PROPERTY .00 .00 .00 0800 DEBT SERVICE AND MISCELLANEOUS .00 .00 .00 22,483.83 34,793.19 .00 TOTAL 2100 STUDENT SUPPORT SERVICES 2200 INSTRUCTIONAL STAFF SUPP SERV 0100 SALARIES PERSONNEL SERVICES 683,433.67 910,029.56 .00 162,998.75 0200 EMPLOYEE BENEFITS 208,928.86 .00 197,362.29 0300 PURCHASED PROF AND TECH SERV 126,905.15 .00 0400 PURCHASED PROPERTY SERVICES 33,286.00 500.00 .00 0500 OTHER PURCHASED SERVICES 49,145.04 72,197.00 .00 0600 SUPPLIES 762,293.62 299,259.00 .00 0700 PROPERTY 21,203.70 1,000.00 .00 0800 DEBT SERVICE AND MISCELLANEOUS 195.00 3,152.52 .00 TOTAL 2200 INSTRUCTIONAL STAFF SUPP SERV 1,909,918.07 1,621,972.09 .00 2400 SCHOOL ADMIN SUPPORT 0100 SALARIES PERSONNEL SERVICES .00 .00 .00 0200 EMPLOYEE BENEFITS .00 .00 .00 0300 PURCHASED PROF AND TECH SERV .00 .00 .00 .00 0500 OTHER PURCHASED SERVICES .00 .00 0600 SUPPLIES .00 .00 .00

.00

.00

THE HARDIN COUNTY BOARD OF EDUCATION

TOTAL 2400 SCHOOL ADMIN SUPPORT

2500 BUSINESS SUPPORT SERVICES

01/09/2019 14:28

munis

12