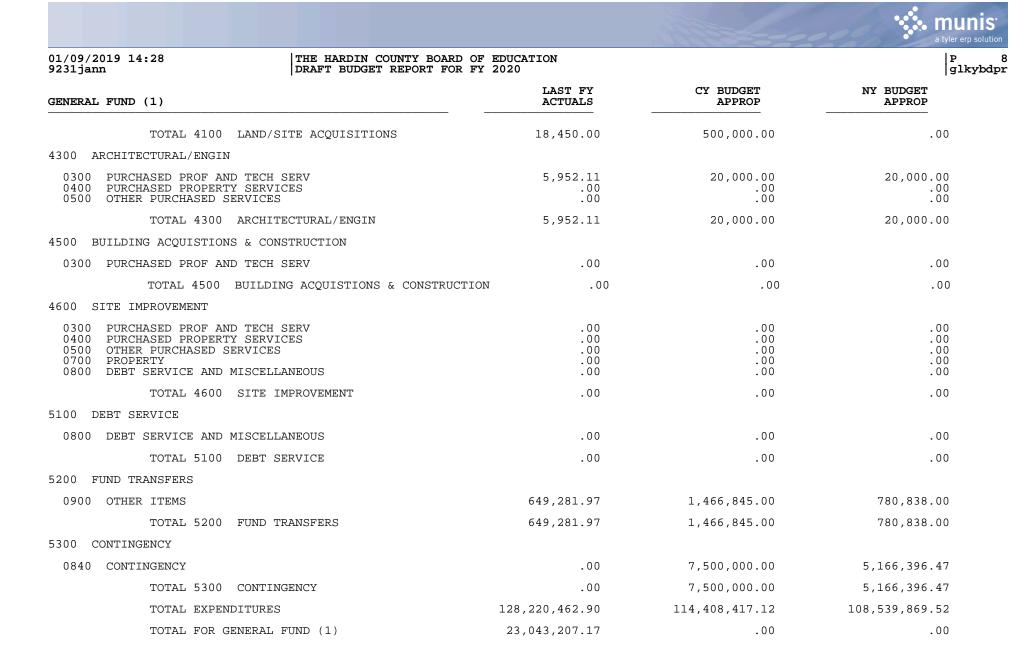

## THE HARDIN COUNTY BOARD OF EDUCATION DRAFT BUDGET REPORT FOR FY 2020

| GENERAL FUND (1)                                                                                                                                                                                                                              | LAST FY<br>ACTUALS                                                                                                           | CY BUDGET<br>APPROP                                                                                                     | NY BUDGET<br>APPROP                                                                                                    |
|-----------------------------------------------------------------------------------------------------------------------------------------------------------------------------------------------------------------------------------------------|------------------------------------------------------------------------------------------------------------------------------|-------------------------------------------------------------------------------------------------------------------------|------------------------------------------------------------------------------------------------------------------------|
| 0200 EMPLOYEE BENEFITS<br>0280 ON-BEHALF<br>0300 PURCHASED PROF AND TECH SERV<br>0400 PURCHASED PROPERTY SERVICES<br>0500 OTHER PURCHASED SERVICES<br>0600 SUPPLIES<br>0700 PROPERTY<br>0800 DEBT SERVICE AND MISCELLANEOUS                   | $\begin{array}{c}1,428,647.95\\1,431,844.95\\21,579.94\\23,649.44\\58,943.62\\1,328,468.23\\896,790.00\\4,965.66\end{array}$ | $\begin{array}{c} 1,319,415.36\\.00\\45,710.00\\64,354.00\\263,979.77\\2,856,310.17\\2,110,557.00\\9,500.00\end{array}$ | $\begin{array}{c}1,319,415.36\\.00\\45,710.00\\64,354.00\\263,979.77\\2,063,664.53\\1,038,000.00\\9,500.00\end{array}$ |
| TOTAL 2700 STUDENT TRANSPORTATION                                                                                                                                                                                                             | 9,639,940.73                                                                                                                 | 11,078,471.30                                                                                                           | 9,213,268.66                                                                                                           |
| 2900 OTHER INSTRUCTIONAL                                                                                                                                                                                                                      |                                                                                                                              |                                                                                                                         |                                                                                                                        |
| 0800 DEBT SERVICE AND MISCELLANEOUS                                                                                                                                                                                                           | .00                                                                                                                          | .00                                                                                                                     | .00                                                                                                                    |
| TOTAL 2900 OTHER INSTRUCTIONAL                                                                                                                                                                                                                | .00                                                                                                                          | .00                                                                                                                     | .00                                                                                                                    |
| 3100 FOOD SERVICE OPERATION                                                                                                                                                                                                                   |                                                                                                                              |                                                                                                                         |                                                                                                                        |
| 0100 SALARIES PERSONNEL SERVICES<br>0200 EMPLOYEE BENEFITS<br>0300 PURCHASED PROF AND TECH SERV<br>0600 SUPPLIES<br>0700 PROPERTY                                                                                                             | .00<br>.00<br>.00<br>565.52<br>.00                                                                                           | .00<br>.00<br>.00<br>5,000.00<br>.00                                                                                    | .00<br>.00<br>.00<br>5,000.00<br>.00                                                                                   |
| TOTAL 3100 FOOD SERVICE OPERATION                                                                                                                                                                                                             | 565.52                                                                                                                       | 5,000.00                                                                                                                | 5,000.00                                                                                                               |
| 3200 DAY CARE OPERATIONS                                                                                                                                                                                                                      |                                                                                                                              |                                                                                                                         |                                                                                                                        |
| 0200 EMPLOYEE BENEFITS<br>0600 SUPPLIES<br>0700 PROPERTY                                                                                                                                                                                      | .00<br>.00<br>.00                                                                                                            | .00<br>.00<br>.00                                                                                                       | .00<br>.00<br>.00                                                                                                      |
| TOTAL 3200 DAY CARE OPERATIONS                                                                                                                                                                                                                | .00                                                                                                                          | .00                                                                                                                     | .00                                                                                                                    |
| 3300 COMMUNITY SERVICES                                                                                                                                                                                                                       |                                                                                                                              |                                                                                                                         |                                                                                                                        |
| 0100 SALARIES PERSONNEL SERVICES<br>0200 EMPLOYEE BENEFITS<br>0300 PURCHASED PROF AND TECH SERV<br>0400 PURCHASED PROPERTY SERVICES<br>0500 OTHER PURCHASED SERVICES<br>0600 SUPPLIES<br>0700 PROPERTY<br>0800 DEBT SERVICE AND MISCELLANEOUS | 688.48<br>15,871.51<br>19,446.99<br>2,100.58<br>8,107.40<br>73,150.02<br>.00<br>1,430.82                                     | 2,670.00<br>480.90<br>20,268.32<br>766.69<br>10,271.73<br>151,235.41<br>65.00<br>3,610.75                               | $\begin{array}{r} 2,670.00\\ 480.90\\ 20,268.32\\ 766.69\\ 10,271.73\\ 137,063.52\\ 65.00\\ 3,610.75\end{array}$       |
| TOTAL 3300 COMMUNITY SERVICES                                                                                                                                                                                                                 | 120,795.80                                                                                                                   | 189,368.80                                                                                                              | 175,196.91                                                                                                             |
| 4100 LAND/SITE ACQUISITIONS                                                                                                                                                                                                                   |                                                                                                                              |                                                                                                                         |                                                                                                                        |
| 0300 PURCHASED PROF AND TECH SERV<br>0700 PROPERTY                                                                                                                                                                                            | 5,450.00<br>13,000.00                                                                                                        | .00<br>500,000.00                                                                                                       | .00                                                                                                                    |