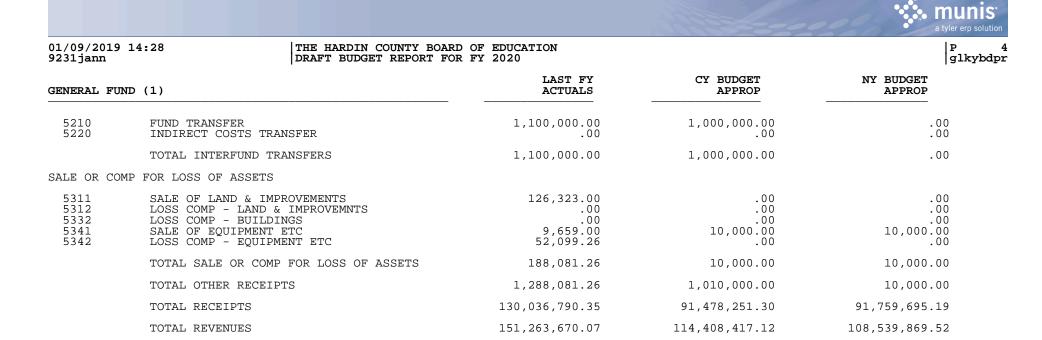

## THE HARDIN COUNTY BOARD OF EDUCATION DRAFT BUDGET REPORT FOR FY 2020

| GENERAL FUND (1)                                                                                                                                                                                                                              | LAST FY<br>ACTUALS                                                                                                           | CY BUDGET<br>APPROP                                                                                                     | NY BUDGET<br>APPROP                                                                                                    |
|-----------------------------------------------------------------------------------------------------------------------------------------------------------------------------------------------------------------------------------------------|------------------------------------------------------------------------------------------------------------------------------|-------------------------------------------------------------------------------------------------------------------------|------------------------------------------------------------------------------------------------------------------------|
| 0200 EMPLOYEE BENEFITS<br>0280 ON-BEHALF<br>0300 PURCHASED PROF AND TECH SERV<br>0400 PURCHASED PROPERTY SERVICES<br>0500 OTHER PURCHASED SERVICES<br>0600 SUPPLIES<br>0700 PROPERTY<br>0800 DEBT SERVICE AND MISCELLANEOUS                   | $\begin{array}{c}1,428,647.95\\1,431,844.95\\21,579.94\\23,649.44\\58,943.62\\1,328,468.23\\896,790.00\\4,965.66\end{array}$ | $\begin{array}{c} 1,319,415.36\\.00\\45,710.00\\64,354.00\\263,979.77\\2,856,310.17\\2,110,557.00\\9,500.00\end{array}$ | $\begin{array}{c}1,319,415.36\\.00\\45,710.00\\64,354.00\\263,979.77\\2,063,664.53\\1,038,000.00\\9,500.00\end{array}$ |
| TOTAL 2700 STUDENT TRANSPORTATION                                                                                                                                                                                                             | 9,639,940.73                                                                                                                 | 11,078,471.30                                                                                                           | 9,213,268.66                                                                                                           |
| 2900 OTHER INSTRUCTIONAL                                                                                                                                                                                                                      |                                                                                                                              |                                                                                                                         |                                                                                                                        |
| 0800 DEBT SERVICE AND MISCELLANEOUS                                                                                                                                                                                                           | .00                                                                                                                          | .00                                                                                                                     | .00                                                                                                                    |
| TOTAL 2900 OTHER INSTRUCTIONAL                                                                                                                                                                                                                | .00                                                                                                                          | .00                                                                                                                     | .00                                                                                                                    |
| 3100 FOOD SERVICE OPERATION                                                                                                                                                                                                                   |                                                                                                                              |                                                                                                                         |                                                                                                                        |
| 0100 SALARIES PERSONNEL SERVICES<br>0200 EMPLOYEE BENEFITS<br>0300 PURCHASED PROF AND TECH SERV<br>0600 SUPPLIES<br>0700 PROPERTY                                                                                                             | .00<br>.00<br>.00<br>565.52<br>.00                                                                                           | .00<br>.00<br>.00<br>5,000.00<br>.00                                                                                    | .00<br>.00<br>.00<br>5,000.00<br>.00                                                                                   |
| TOTAL 3100 FOOD SERVICE OPERATION                                                                                                                                                                                                             | 565.52                                                                                                                       | 5,000.00                                                                                                                | 5,000.00                                                                                                               |
| 3200 DAY CARE OPERATIONS                                                                                                                                                                                                                      |                                                                                                                              |                                                                                                                         |                                                                                                                        |
| 0200 EMPLOYEE BENEFITS<br>0600 SUPPLIES<br>0700 PROPERTY                                                                                                                                                                                      | .00<br>.00<br>.00                                                                                                            | .00<br>.00<br>.00                                                                                                       | .00<br>.00<br>.00                                                                                                      |
| TOTAL 3200 DAY CARE OPERATIONS                                                                                                                                                                                                                | .00                                                                                                                          | .00                                                                                                                     | .00                                                                                                                    |
| 3300 COMMUNITY SERVICES                                                                                                                                                                                                                       |                                                                                                                              |                                                                                                                         |                                                                                                                        |
| 0100 SALARIES PERSONNEL SERVICES<br>0200 EMPLOYEE BENEFITS<br>0300 PURCHASED PROF AND TECH SERV<br>0400 PURCHASED PROPERTY SERVICES<br>0500 OTHER PURCHASED SERVICES<br>0600 SUPPLIES<br>0700 PROPERTY<br>0800 DEBT SERVICE AND MISCELLANEOUS | 688.48<br>15,871.51<br>19,446.99<br>2,100.58<br>8,107.40<br>73,150.02<br>.00<br>1,430.82                                     | 2,670.00<br>480.90<br>20,268.32<br>766.69<br>10,271.73<br>151,235.41<br>65.00<br>3,610.75                               | $\begin{array}{r} 2,670.00\\ 480.90\\ 20,268.32\\ 766.69\\ 10,271.73\\ 137,063.52\\ 65.00\\ 3,610.75\end{array}$       |
| TOTAL 3300 COMMUNITY SERVICES                                                                                                                                                                                                                 | 120,795.80                                                                                                                   | 189,368.80                                                                                                              | 175,196.91                                                                                                             |
| 4100 LAND/SITE ACQUISITIONS                                                                                                                                                                                                                   |                                                                                                                              |                                                                                                                         |                                                                                                                        |
| 0300 PURCHASED PROF AND TECH SERV<br>0700 PROPERTY                                                                                                                                                                                            | 5,450.00<br>13,000.00                                                                                                        | .00<br>500,000.00                                                                                                       | .00                                                                                                                    |

|                        |                                                          |                         |                        | a tyler erp soluti  |
|------------------------|----------------------------------------------------------|-------------------------|------------------------|---------------------|
| 01/09/2019<br>9231jann | 14:28 THE HARDIN COUNTY BOARD<br>DRAFT BUDGET REPORT FOR |                         |                        | P<br>glkybdj        |
| SPECIAL REV            | VENUE (2)                                                | LAST FY<br>ACTUALS      | CY BUDGET<br>APPROP    | NY BUDGET<br>APPROP |
| REVENUES               |                                                          |                         |                        |                     |
| 0999 BEGIN             | NING BALANCE                                             |                         |                        |                     |
|                        | TOTAL 0999 BEGINNING BALANCE                             | .00                     | .00                    | .00                 |
| RECEIPTS               |                                                          |                         |                        |                     |
| REVENUE FRO            | OM LOCAL SOURCES                                         |                         |                        |                     |
| EARNINGS OF            | N INVESTMENTS                                            |                         |                        |                     |
| 1510                   | INTEREST ON INVESTMENTS                                  | 2,327.58                | .00                    | .00                 |
|                        | TOTAL EARNINGS ON INVESTMENTS                            | 2,327.58                | .00                    | .00                 |
| OTHER REVEN            | NUE FROM LOCAL SOURCES                                   |                         |                        |                     |
| 1920<br>1990           | CONTRIBUTIONS/DONATIONS<br>MISCELLANEOUS REVENUE         | 44,026.20<br>155,271.49 | 45,000.00<br>77,900.00 | .00                 |
|                        | TOTAL OTHER REVENUE FROM LOCAL SOURCES                   | 199,297.69              | 122,900.00             | .00                 |
|                        | TOTAL REVENUE FROM LOCAL SOURCES                         | 201,625.27              | 122,900.00             | .00                 |
| REVENUE FRO            | OM STATE SOURCES                                         |                         |                        |                     |
| RESTRICTED             |                                                          |                         |                        |                     |
| 3200                   | RESTRICTED STATE REVENUE                                 | 5,783,050.77            | 5,522,190.00           | .00                 |
|                        | TOTAL RESTRICTED                                         | 5,783,050.77            | 5,522,190.00           | .00                 |
| REVENUE FOR            | R ON BEHALF PAYMENTS                                     |                         |                        |                     |
| 3900                   | STATE REVENUE-ON BEHALF PYMTS.                           | .00                     | .00                    | .00                 |
|                        | TOTAL REVENUE FOR ON BEHALF PAYMENTS                     | .00                     | .00                    | .00                 |
|                        | TOTAL REVENUE FROM STATE SOURCES                         | 5,783,050.77            | 5,522,190.00           | .00                 |
| REVENUE FRO            | OM FEDERAL SOURCES                                       |                         |                        |                     |
| RESTRICTED             | DIRECT                                                   |                         |                        |                     |
| 4300                   | RESTRICTED DIRECT FEDERAL                                | 196,098.26              | 318,100.00             | .00                 |
|                        | TOTAL RESTRICTED DIRECT                                  | 196,098.26              | 318,100.00             | .00                 |
| RESTRICTED             | THROUGH THE STATE                                        |                         |                        |                     |
| 4500                   | RESTRICTED FED THRU STATE                                | 6,910,457.06            | 7,377,584.01           | .00                 |