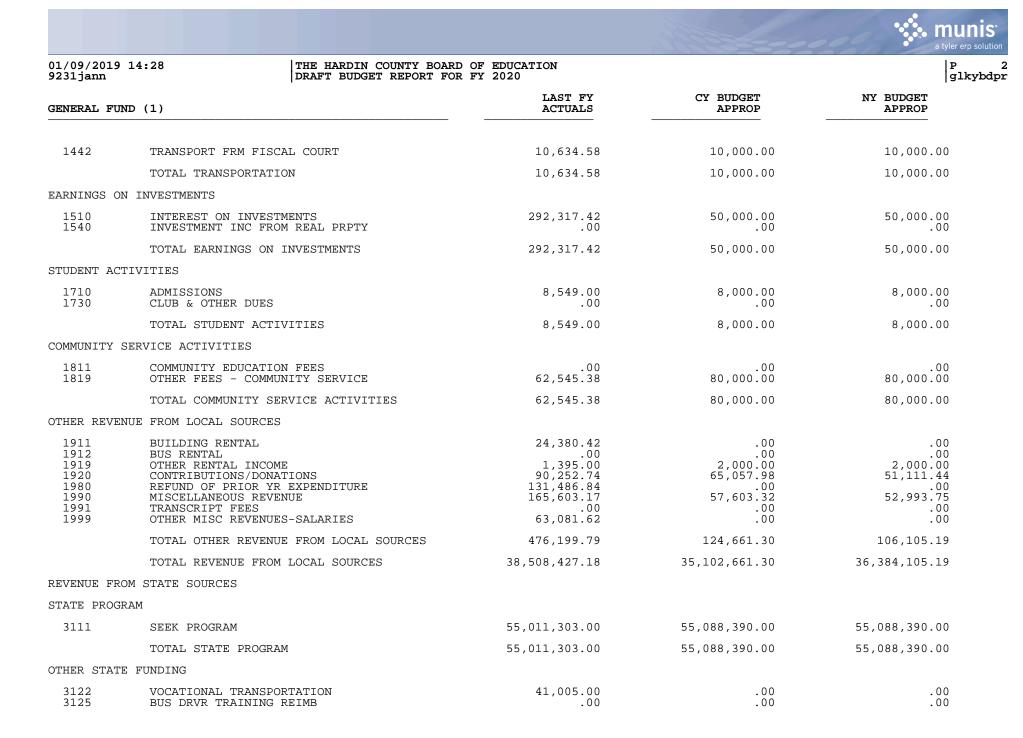

|                                      |                                                                                                                            |                                                                         |                                                                          | a tyler erp solution                                                     |
|--------------------------------------|----------------------------------------------------------------------------------------------------------------------------|-------------------------------------------------------------------------|--------------------------------------------------------------------------|--------------------------------------------------------------------------|
| 01/09/2019<br>9231jann               | 9 14:28<br>DRAFT BUDGET REPORT FOR F                                                                                       | F EDUCATION<br>Y 2020                                                   |                                                                          | P 1<br>glkybdpr                                                          |
| GENERAL FU                           | חת (1)                                                                                                                     | LAST FY<br>ACTUALS                                                      | CY BUDGET<br>APPROP                                                      | NY BUDGET<br>APPROP                                                      |
| REVENUES                             |                                                                                                                            |                                                                         |                                                                          |                                                                          |
| 0999 BEGIN                           | NNING BALANCE                                                                                                              |                                                                         |                                                                          |                                                                          |
|                                      | TOTAL 0999 BEGINNING BALANCE                                                                                               | 21,226,879.72                                                           | 22,930,165.82                                                            | 16,780,174.33                                                            |
| RECEIPTS                             |                                                                                                                            |                                                                         |                                                                          |                                                                          |
| REVENUE FF                           | ROM LOCAL SOURCES                                                                                                          |                                                                         |                                                                          |                                                                          |
| AD VALOREN                           | 1 TAXES                                                                                                                    |                                                                         |                                                                          |                                                                          |
| 1111<br>1113<br>1115<br>1117<br>1118 | GENERAL REAL PROPERTY TAX<br>PSC REAL PROPERTY TAX<br>DELINQUENT PROPERTY TAX<br>MOTOR VEHICLE TAX<br>UNMINED MINERALS TAX | 24,842,842.01<br>1,746,820.11<br>528,380.66<br>3,600,606.86<br>9,662.12 | 24,500,000.00<br>1,500,000.00<br>300,000.00<br>3,000,000.00<br>10,000.00 | 25,000,000.00<br>1,500,000.00<br>300,000.00<br>3,300,000.00<br>10,000.00 |
|                                      | TOTAL AD VALOREM TAXES                                                                                                     | 30,728,311.76                                                           | 29,310,000.00                                                            | 30,110,000.00                                                            |
| SALES & US                           | SE TAXES                                                                                                                   |                                                                         |                                                                          |                                                                          |
| 1121                                 | UTILITIES TAX                                                                                                              | 6,145,746.32                                                            | 5,400,000.00                                                             | 5,900,000.00                                                             |
|                                      | TOTAL SALES & USE TAXES                                                                                                    | 6,145,746.32                                                            | 5,400,000.00                                                             | 5,900,000.00                                                             |
| PENALTIES                            | & INTEREST ON TAXES                                                                                                        |                                                                         |                                                                          |                                                                          |
| 1140                                 | PENALTIES & INTEREST ON TAXES                                                                                              | 24,922.28                                                               | 20,000.00                                                                | 20,000.00                                                                |
|                                      | TOTAL PENALTIES & INTEREST ON TAXES                                                                                        | 24,922.28                                                               | 20,000.00                                                                | 20,000.00                                                                |
| OTHER TAXE                           | ES                                                                                                                         |                                                                         |                                                                          |                                                                          |
| 1191                                 | OMITTED PROPERTY TAX                                                                                                       | 165,689.65                                                              | 100,000.00                                                               | 100,000.00                                                               |
|                                      | TOTAL OTHER TAXES                                                                                                          | 165,689.65                                                              | 100,000.00                                                               | 100,000.00                                                               |
| REVENUE OT                           | THER LOCAL GOVERNMENT UNITS                                                                                                |                                                                         |                                                                          |                                                                          |
| 1280                                 | REVENUE IN LIEU OF TAXES                                                                                                   | 593,511.00                                                              | .00                                                                      | .00                                                                      |
|                                      | TOTAL REVENUE OTHER LOCAL GOVERNMENT UNITS                                                                                 | 593,511.00                                                              | .00                                                                      | .00                                                                      |
| TUITION                              |                                                                                                                            |                                                                         |                                                                          |                                                                          |
| 1310<br>1320<br>1340                 | TUITION FROM INDIVIDUALS<br>TUIT FRM OTH GOVT SRCS W/IN ST<br>OTHER TUITION                                                | .00<br>.00<br>.00                                                       | .00<br>.00<br>.00                                                        | .00<br>.00<br>.00                                                        |
|                                      | TOTAL TUITION                                                                                                              | .00                                                                     | .00                                                                      | .00                                                                      |
|                                      |                                                                                                                            |                                                                         |                                                                          |                                                                          |