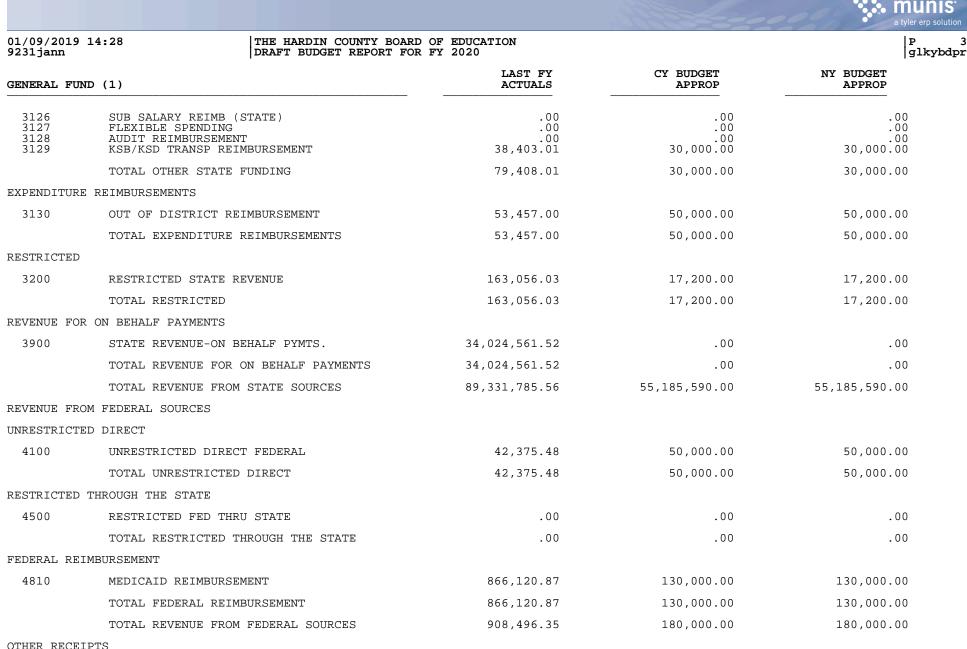

TRANSPORTATION

3

INTERFUND TRANSFERS

|                                                                                                                                                                                                                                                                                                        |                                                                                                                                                         | All the second                                                                                                                  | a tyler erp solution                                                                                                      |
|--------------------------------------------------------------------------------------------------------------------------------------------------------------------------------------------------------------------------------------------------------------------------------------------------------|---------------------------------------------------------------------------------------------------------------------------------------------------------|---------------------------------------------------------------------------------------------------------------------------------|---------------------------------------------------------------------------------------------------------------------------|
| 01/09/2019 14:28 THE HARDIN COUNTY BOARD O<br>9231jann DRAFT BUDGET REPORT FOR 1                                                                                                                                                                                                                       |                                                                                                                                                         |                                                                                                                                 | P 6<br>glkybdpr                                                                                                           |
| GENERAL FUND (1)                                                                                                                                                                                                                                                                                       | LAST FY<br>ACTUALS                                                                                                                                      | CY BUDGET<br>APPROP                                                                                                             | NY BUDGET<br>APPROP                                                                                                       |
| 0600 SUPPLIES<br>0700 PROPERTY<br>0800 DEBT SERVICE AND MISCELLANEOUS<br>0840 CONTINGENCY<br>0900 OTHER ITEMS                                                                                                                                                                                          | 25,875.21<br>.00<br>16,839.22<br>.00<br>.00                                                                                                             | 34,333.36<br>.00<br>37,229.01<br>.00<br>.00                                                                                     | 34,333.36<br>.00<br>37,229.01<br>.00<br>.00                                                                               |
| TOTAL 2300 DISTRICT ADMIN SUPPORT                                                                                                                                                                                                                                                                      | 1,250,753.62                                                                                                                                            | 1,271,091.52                                                                                                                    | 1,271,091.52                                                                                                              |
| 2400 SCHOOL ADMIN SUPPORT                                                                                                                                                                                                                                                                              |                                                                                                                                                         |                                                                                                                                 |                                                                                                                           |
| 0100 SALARIES PERSONNEL SERVICES<br>0200 EMPLOYEE BENEFITS<br>0280 ON-BEHALF<br>0300 PURCHASED PROF AND TECH SERV<br>0400 PURCHASED PROPERTY SERVICES<br>0500 OTHER PURCHASED SERVICES<br>0600 SUPPLIES<br>0700 PROPERTY<br>0800 DEPT CEDUICE AND MISCELLANEOUS                                        | 5,060,709.92<br>611,970.81<br>1,630,161.72<br>4,852.03<br>47,983.95<br>16,733.61<br>75,407.64<br>.00<br>17,895.40                                       | 5,285,722.00<br>519,993.42<br>.00<br>349.00<br>2,774.17<br>5,298.61<br>24,746.86<br>.00<br>5,500.00                             | 5,285,722.00<br>519,993.42<br>.00<br>349.00<br>2,774.17<br>5,298.61<br>24,746.86<br>.00<br>5,500.00                       |
| 0800 DEBT SERVICE AND MISCELLANEOUS                                                                                                                                                                                                                                                                    |                                                                                                                                                         |                                                                                                                                 |                                                                                                                           |
| TOTAL 2400 SCHOOL ADMIN SUPPORT                                                                                                                                                                                                                                                                        | 7,465,715.08                                                                                                                                            | 5,844,384.06                                                                                                                    | 5,844,384.06                                                                                                              |
| 2500 BUSINESS SUPPORT SERVICES<br>0100 SALARIES PERSONNEL SERVICES<br>0200 EMPLOYEE BENEFITS<br>0280 ON-BEHALF<br>0300 PURCHASED PROF AND TECH SERV<br>0400 PURCHASED PROPERTY SERVICES<br>0500 OTHER PURCHASED SERVICES<br>0600 SUPPLIES<br>0700 PROPERTY<br>0800 DEBT SERVICE AND MISCELLANEOUS      | 1,134,684.54<br>195,142.82<br>365,505.90<br>70,926.67<br>10,082.47<br>296,219.98<br>98,620.12<br>50,893.80<br>15,378.13                                 | $\begin{array}{c}1,179,346.00\\203,268.93\\00\\100,150.00\\16,521.58\\187,002.00\\122,859.10\\139,147.00\\27,710.00\end{array}$ | 1,179,346.00203,268.93.00100,150.0016,521.58187,002.00122,859.10139,147.0027,710.00                                       |
| TOTAL 2500 BUSINESS SUPPORT SERVICES                                                                                                                                                                                                                                                                   | 2,237,454.43                                                                                                                                            | 1,976,004.61                                                                                                                    | 1,976,004.61                                                                                                              |
| 2600 PLANT OPERATIONS & MAINTENANCE<br>0100 SALARIES PERSONNEL SERVICES<br>0200 EMPLOYEE BENEFITS<br>0280 ON-BEHALF<br>0300 PURCHASED PROF AND TECH SERV<br>0400 PURCHASED PROPERTY SERVICES<br>0500 OTHER PURCHASED SERVICES<br>0600 SUPPLIES<br>0700 PROPERTY<br>0800 DEBT SERVICE AND MISCELLANEOUS | $\begin{array}{c} 3,217,642.14\\ 987,016.53\\ 1,036,470.61\\ 299,451.22\\ 1,373,568.26\\ 486,513.42\\ 3,637,860.11\\ 255,045.03\\ 5,843.29 \end{array}$ | 3,370,375.81<br>1,038,633.91<br>.00<br>150,502.00<br>1,946,988.28<br>547,398.81<br>3,992,458.44<br>292,156.91<br>1,100.00       | 3,370,375.81<br>1,038,633.91<br>.00<br>178,502.00<br>1,946,988.28<br>547,398.81<br>3,992,458.44<br>292,156.91<br>1,100.00 |
| TOTAL 2600 PLANT OPERATIONS & MAINTENANCE                                                                                                                                                                                                                                                              | 11,299,410.61                                                                                                                                           | 11,339,614.16                                                                                                                   | 11,367,614.16                                                                                                             |
| 2700 STUDENT TRANSPORTATION                                                                                                                                                                                                                                                                            |                                                                                                                                                         |                                                                                                                                 |                                                                                                                           |
| 0100 SALARIES PERSONNEL SERVICES                                                                                                                                                                                                                                                                       | 4,445,050.94                                                                                                                                            | 4,408,645.00                                                                                                                    | 4,408,645.00                                                                                                              |

P 7 glkybdpr

01/09/2019 14:28 9231jann

## THE HARDIN COUNTY BOARD OF EDUCATION DRAFT BUDGET REPORT FOR FY 2020

| GENERAL FUND (1)                                                                                                                                                                                                                              | LAST FY<br>ACTUALS                                                                                                           | CY BUDGET<br>APPROP                                                                                                     | NY BUDGET<br>APPROP                                                                                                    |
|-----------------------------------------------------------------------------------------------------------------------------------------------------------------------------------------------------------------------------------------------|------------------------------------------------------------------------------------------------------------------------------|-------------------------------------------------------------------------------------------------------------------------|------------------------------------------------------------------------------------------------------------------------|
| 0200 EMPLOYEE BENEFITS<br>0280 ON-BEHALF<br>0300 PURCHASED PROF AND TECH SERV<br>0400 PURCHASED PROPERTY SERVICES<br>0500 OTHER PURCHASED SERVICES<br>0600 SUPPLIES<br>0700 PROPERTY<br>0800 DEBT SERVICE AND MISCELLANEOUS                   | $\begin{array}{c}1,428,647.95\\1,431,844.95\\21,579.94\\23,649.44\\58,943.62\\1,328,468.23\\896,790.00\\4,965.66\end{array}$ | $\begin{array}{c} 1,319,415.36\\.00\\45,710.00\\64,354.00\\263,979.77\\2,856,310.17\\2,110,557.00\\9,500.00\end{array}$ | $\begin{array}{c}1,319,415.36\\.00\\45,710.00\\64,354.00\\263,979.77\\2,063,664.53\\1,038,000.00\\9,500.00\end{array}$ |
| TOTAL 2700 STUDENT TRANSPORTATION                                                                                                                                                                                                             | 9,639,940.73                                                                                                                 | 11,078,471.30                                                                                                           | 9,213,268.66                                                                                                           |
| 2900 OTHER INSTRUCTIONAL                                                                                                                                                                                                                      |                                                                                                                              |                                                                                                                         |                                                                                                                        |
| 0800 DEBT SERVICE AND MISCELLANEOUS                                                                                                                                                                                                           | .00                                                                                                                          | .00                                                                                                                     | .00                                                                                                                    |
| TOTAL 2900 OTHER INSTRUCTIONAL                                                                                                                                                                                                                | .00                                                                                                                          | .00                                                                                                                     | .00                                                                                                                    |
| 3100 FOOD SERVICE OPERATION                                                                                                                                                                                                                   |                                                                                                                              |                                                                                                                         |                                                                                                                        |
| 0100 SALARIES PERSONNEL SERVICES<br>0200 EMPLOYEE BENEFITS<br>0300 PURCHASED PROF AND TECH SERV<br>0600 SUPPLIES<br>0700 PROPERTY                                                                                                             | .00<br>.00<br>.00<br>565.52<br>.00                                                                                           | .00<br>.00<br>.00<br>5,000.00<br>.00                                                                                    | .00<br>.00<br>.00<br>5,000.00<br>.00                                                                                   |
| TOTAL 3100 FOOD SERVICE OPERATION                                                                                                                                                                                                             | 565.52                                                                                                                       | 5,000.00                                                                                                                | 5,000.00                                                                                                               |
| 3200 DAY CARE OPERATIONS                                                                                                                                                                                                                      |                                                                                                                              |                                                                                                                         |                                                                                                                        |
| 0200 EMPLOYEE BENEFITS<br>0600 SUPPLIES<br>0700 PROPERTY                                                                                                                                                                                      | .00<br>.00<br>.00                                                                                                            | .00<br>.00<br>.00                                                                                                       | .00<br>.00<br>.00                                                                                                      |
| TOTAL 3200 DAY CARE OPERATIONS                                                                                                                                                                                                                | .00                                                                                                                          | .00                                                                                                                     | .00                                                                                                                    |
| 3300 COMMUNITY SERVICES                                                                                                                                                                                                                       |                                                                                                                              |                                                                                                                         |                                                                                                                        |
| 0100 SALARIES PERSONNEL SERVICES<br>0200 EMPLOYEE BENEFITS<br>0300 PURCHASED PROF AND TECH SERV<br>0400 PURCHASED PROPERTY SERVICES<br>0500 OTHER PURCHASED SERVICES<br>0600 SUPPLIES<br>0700 PROPERTY<br>0800 DEBT SERVICE AND MISCELLANEOUS | 688.48<br>15,871.51<br>19,446.99<br>2,100.58<br>8,107.40<br>73,150.02<br>.00<br>1,430.82                                     | 2,670.00<br>480.90<br>20,268.32<br>766.69<br>10,271.73<br>151,235.41<br>65.00<br>3,610.75                               | $\begin{array}{r} 2,670.00\\ 480.90\\ 20,268.32\\ 766.69\\ 10,271.73\\ 137,063.52\\ 65.00\\ 3,610.75\end{array}$       |
| TOTAL 3300 COMMUNITY SERVICES                                                                                                                                                                                                                 | 120,795.80                                                                                                                   | 189,368.80                                                                                                              | 175,196.91                                                                                                             |
| 4100 LAND/SITE ACQUISITIONS                                                                                                                                                                                                                   |                                                                                                                              |                                                                                                                         |                                                                                                                        |
| 0300 PURCHASED PROF AND TECH SERV<br>0700 PROPERTY                                                                                                                                                                                            | 5,450.00<br>13,000.00                                                                                                        | .00<br>500,000.00                                                                                                       | .00                                                                                                                    |