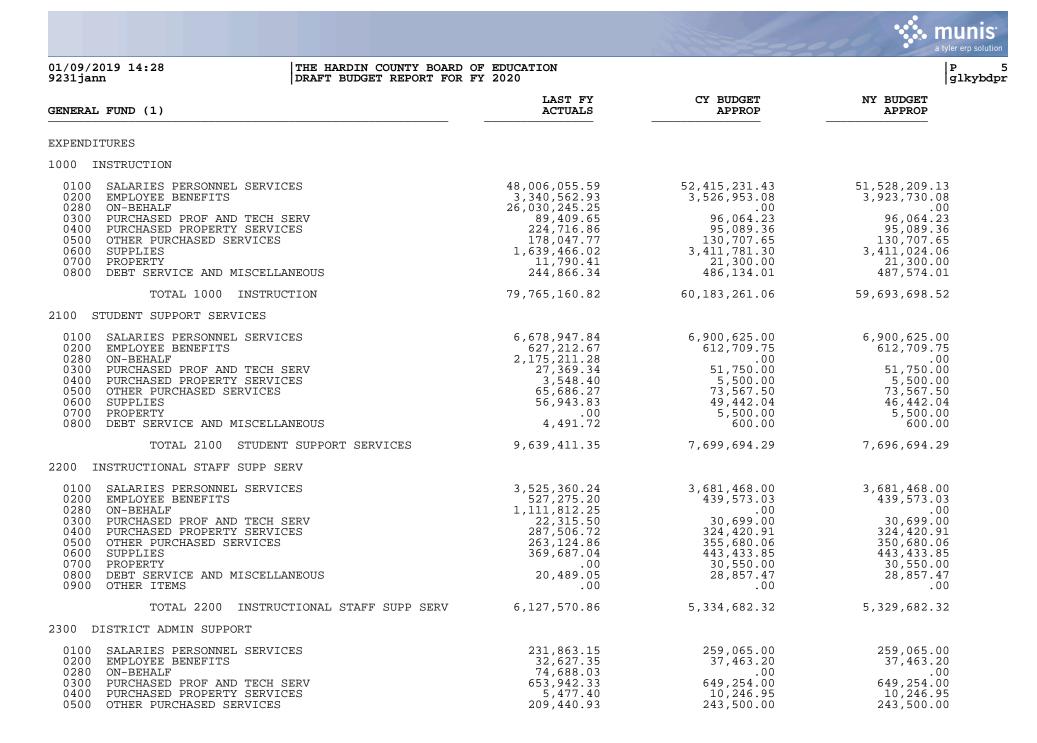

## THE HARDIN COUNTY BOARD OF EDUCATION DRAFT BUDGET REPORT FOR FY 2020

| GENERAL FUND (1)                                                                                                                                                                                                                              | LAST FY<br>ACTUALS                                                                                                           | CY BUDGET<br>APPROP                                                                                                     | NY BUDGET<br>APPROP                                                                                                    |
|-----------------------------------------------------------------------------------------------------------------------------------------------------------------------------------------------------------------------------------------------|------------------------------------------------------------------------------------------------------------------------------|-------------------------------------------------------------------------------------------------------------------------|------------------------------------------------------------------------------------------------------------------------|
| 0200 EMPLOYEE BENEFITS<br>0280 ON-BEHALF<br>0300 PURCHASED PROF AND TECH SERV<br>0400 PURCHASED PROPERTY SERVICES<br>0500 OTHER PURCHASED SERVICES<br>0600 SUPPLIES<br>0700 PROPERTY<br>0800 DEBT SERVICE AND MISCELLANEOUS                   | $\begin{array}{c}1,428,647.95\\1,431,844.95\\21,579.94\\23,649.44\\58,943.62\\1,328,468.23\\896,790.00\\4,965.66\end{array}$ | $\begin{array}{c} 1,319,415.36\\.00\\45,710.00\\64,354.00\\263,979.77\\2,856,310.17\\2,110,557.00\\9,500.00\end{array}$ | $\begin{array}{c}1,319,415.36\\.00\\45,710.00\\64,354.00\\263,979.77\\2,063,664.53\\1,038,000.00\\9,500.00\end{array}$ |
| TOTAL 2700 STUDENT TRANSPORTATION                                                                                                                                                                                                             | 9,639,940.73                                                                                                                 | 11,078,471.30                                                                                                           | 9,213,268.66                                                                                                           |
| 2900 OTHER INSTRUCTIONAL                                                                                                                                                                                                                      |                                                                                                                              |                                                                                                                         |                                                                                                                        |
| 0800 DEBT SERVICE AND MISCELLANEOUS                                                                                                                                                                                                           | .00                                                                                                                          | .00                                                                                                                     | .00                                                                                                                    |
| TOTAL 2900 OTHER INSTRUCTIONAL                                                                                                                                                                                                                | .00                                                                                                                          | .00                                                                                                                     | .00                                                                                                                    |
| 3100 FOOD SERVICE OPERATION                                                                                                                                                                                                                   |                                                                                                                              |                                                                                                                         |                                                                                                                        |
| 0100 SALARIES PERSONNEL SERVICES<br>0200 EMPLOYEE BENEFITS<br>0300 PURCHASED PROF AND TECH SERV<br>0600 SUPPLIES<br>0700 PROPERTY                                                                                                             | .00<br>.00<br>.00<br>565.52<br>.00                                                                                           | .00<br>.00<br>.00<br>5,000.00<br>.00                                                                                    | .00<br>.00<br>.00<br>5,000.00<br>.00                                                                                   |
| TOTAL 3100 FOOD SERVICE OPERATION                                                                                                                                                                                                             | 565.52                                                                                                                       | 5,000.00                                                                                                                | 5,000.00                                                                                                               |
| 3200 DAY CARE OPERATIONS                                                                                                                                                                                                                      |                                                                                                                              |                                                                                                                         |                                                                                                                        |
| 0200 EMPLOYEE BENEFITS<br>0600 SUPPLIES<br>0700 PROPERTY                                                                                                                                                                                      | .00<br>.00<br>.00                                                                                                            | .00<br>.00<br>.00                                                                                                       | .00<br>.00<br>.00                                                                                                      |
| TOTAL 3200 DAY CARE OPERATIONS                                                                                                                                                                                                                | .00                                                                                                                          | .00                                                                                                                     | .00                                                                                                                    |
| 3300 COMMUNITY SERVICES                                                                                                                                                                                                                       |                                                                                                                              |                                                                                                                         |                                                                                                                        |
| 0100 SALARIES PERSONNEL SERVICES<br>0200 EMPLOYEE BENEFITS<br>0300 PURCHASED PROF AND TECH SERV<br>0400 PURCHASED PROPERTY SERVICES<br>0500 OTHER PURCHASED SERVICES<br>0600 SUPPLIES<br>0700 PROPERTY<br>0800 DEBT SERVICE AND MISCELLANEOUS | 688.48<br>15,871.51<br>19,446.99<br>2,100.58<br>8,107.40<br>73,150.02<br>.00<br>1,430.82                                     | 2,670.00<br>480.90<br>20,268.32<br>766.69<br>10,271.73<br>151,235.41<br>65.00<br>3,610.75                               | $\begin{array}{r} 2,670.00\\ 480.90\\ 20,268.32\\ 766.69\\ 10,271.73\\ 137,063.52\\ 65.00\\ 3,610.75\end{array}$       |
| TOTAL 3300 COMMUNITY SERVICES                                                                                                                                                                                                                 | 120,795.80                                                                                                                   | 189,368.80                                                                                                              | 175,196.91                                                                                                             |
| 4100 LAND/SITE ACQUISITIONS                                                                                                                                                                                                                   |                                                                                                                              |                                                                                                                         |                                                                                                                        |
| 0300 PURCHASED PROF AND TECH SERV<br>0700 PROPERTY                                                                                                                                                                                            | 5,450.00<br>13,000.00                                                                                                        | .00<br>500,000.00                                                                                                       | .00                                                                                                                    |