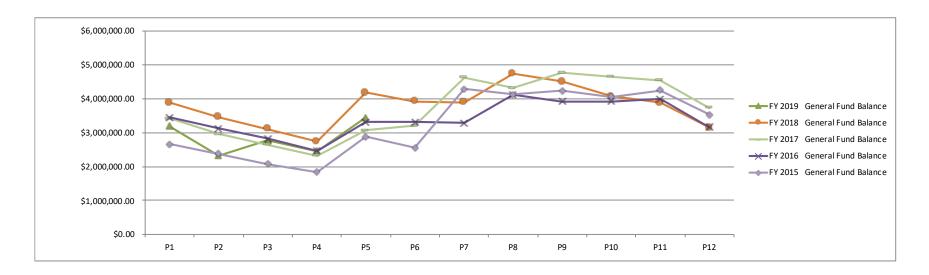

## Monthly Bank and General Fund Balance

| Period | Month | FY 2019<br>Bank Balance | FY 2019<br>General Fund<br>Balance |
|--------|-------|-------------------------|------------------------------------|
| P1     | July  | \$3,801,595.78          | \$3,188,744.66                     |
| P2     | Aug.  | \$3,786,225.83          | \$2,321,836.53                     |
| P3     | Sept. | \$3,318,064.72          | \$2,766,435.26                     |
| P4     | Oct.  | \$2,925,528.92          | \$2,462,195.07                     |
| P5     | Nov.  | \$4,365,209.92          | \$3,454,421.07                     |
| P6     | Dec.  |                         |                                    |
| P7     | Jan.  |                         |                                    |
| P8     | Feb.  |                         |                                    |
| P9     | March |                         |                                    |
| P10    | April |                         |                                    |
| P11    | May   |                         |                                    |
| P12    | June  |                         |                                    |

| FY 2018<br>Bank Balance | FY 2018<br>General Fund<br>Balance |
|-------------------------|------------------------------------|
| \$4,603,915.79          | \$3,888,434.35                     |
| \$4,117,855.95          | \$3,456,949.91                     |
| \$3,733,128.52          | \$3,103,785.95                     |
| \$3,156,545.87          | \$2,741,782.90                     |
| \$4,559,090.07          | \$4,180,808.40                     |
| \$4,547,006.21          | \$3,921,139.93                     |
| \$4,557,929.94          | \$3,894,514.55                     |
| \$5,317,674.12          | \$4,743,126.22                     |
| \$5,161,923.56          | \$4,505,710.80                     |
| \$4,496,993.19          | \$4,075,478.84                     |
| \$4,659,392.38          | \$3,886,633.92                     |
| \$3,956,060.21          | \$3,155,462.59                     |

| FY 2017<br>Bank Balance | FY 2017<br>General Fund<br>Balance |
|-------------------------|------------------------------------|
| \$4,137,762.04          | \$3,423,179.82                     |
| \$3,622,691.94          | \$2,955,101.26                     |
| \$3,213,721.55          | \$2,644,053.74                     |
| \$3,063,580.15          | \$2,317,019.58                     |
| \$3,998,687.18          | \$3,073,152.10                     |
| \$4,068,714.11          | \$3,200,641.56                     |
| \$5,758,642.63          | \$4,636,032.52                     |
| \$5,446,635.00          | \$4,313,406.86                     |
| \$5,787,856.59          | \$4,772,629.66                     |
| \$5,864,308.97          | \$4,659,646.87                     |
| \$5,424,929.27          | \$4,547,647.96                     |
| \$4,417,013.65          | \$3,733,659.21                     |

| FY 2016<br>Bank Balance | FY 2016<br>General Fund<br>Balance |  |
|-------------------------|------------------------------------|--|
| \$5,140,444.01          | \$3,444,116.38                     |  |
| \$4,430,029.48          | \$3,129,198.82                     |  |
| \$3,818,118.67          | \$2,824,600.90                     |  |
| \$3,378,710.51          | \$2,461,568.88                     |  |
| \$4,272,957.75          | \$3,308,327.70                     |  |
| \$4,374,249.61          | \$3,318,433.12                     |  |
| \$4,450,667.23          | \$3,282,338.44                     |  |
| \$5,318,085.59          | \$4,121,302.38                     |  |
| \$5,358,591.47          | \$3,920,477.13                     |  |
| \$4,815,539.14          | \$3,920,477.13                     |  |
| \$4,791,662.33          | \$3,996,898.22                     |  |
| \$4,416,765.82          | \$3,163,253.17                     |  |

| _        |                |                |
|----------|----------------|----------------|
|          | FY 2015        | FY 2015        |
|          | Bank Balance   | General Fund   |
|          | Dalik Dalalice | Balance        |
| 3        | \$3,422,406.86 | \$2,660,105.45 |
| 2        | \$2,995,901.52 | \$2,374,154.61 |
| )        | \$4,314,410.40 | \$2,084,272.86 |
| 3        | \$4,032,266.54 | \$1,835,949.49 |
| )        | \$5,046,541.30 | \$2,873,782.97 |
| ?        | \$4,708,144.77 | \$2,554,647.70 |
|          | \$6,330,068.10 | \$4,294,621.05 |
| }        | \$6,304,043.84 | \$4,133,462.09 |
| }        | \$6,315,132.79 | \$4,241,870.62 |
| }        | \$6,098,554.92 | \$4,064,612.36 |
| 2        | \$6,025,224.72 | \$4,245,423.33 |
| <u>'</u> | \$5,059,043.15 | \$3,526,759.92 |