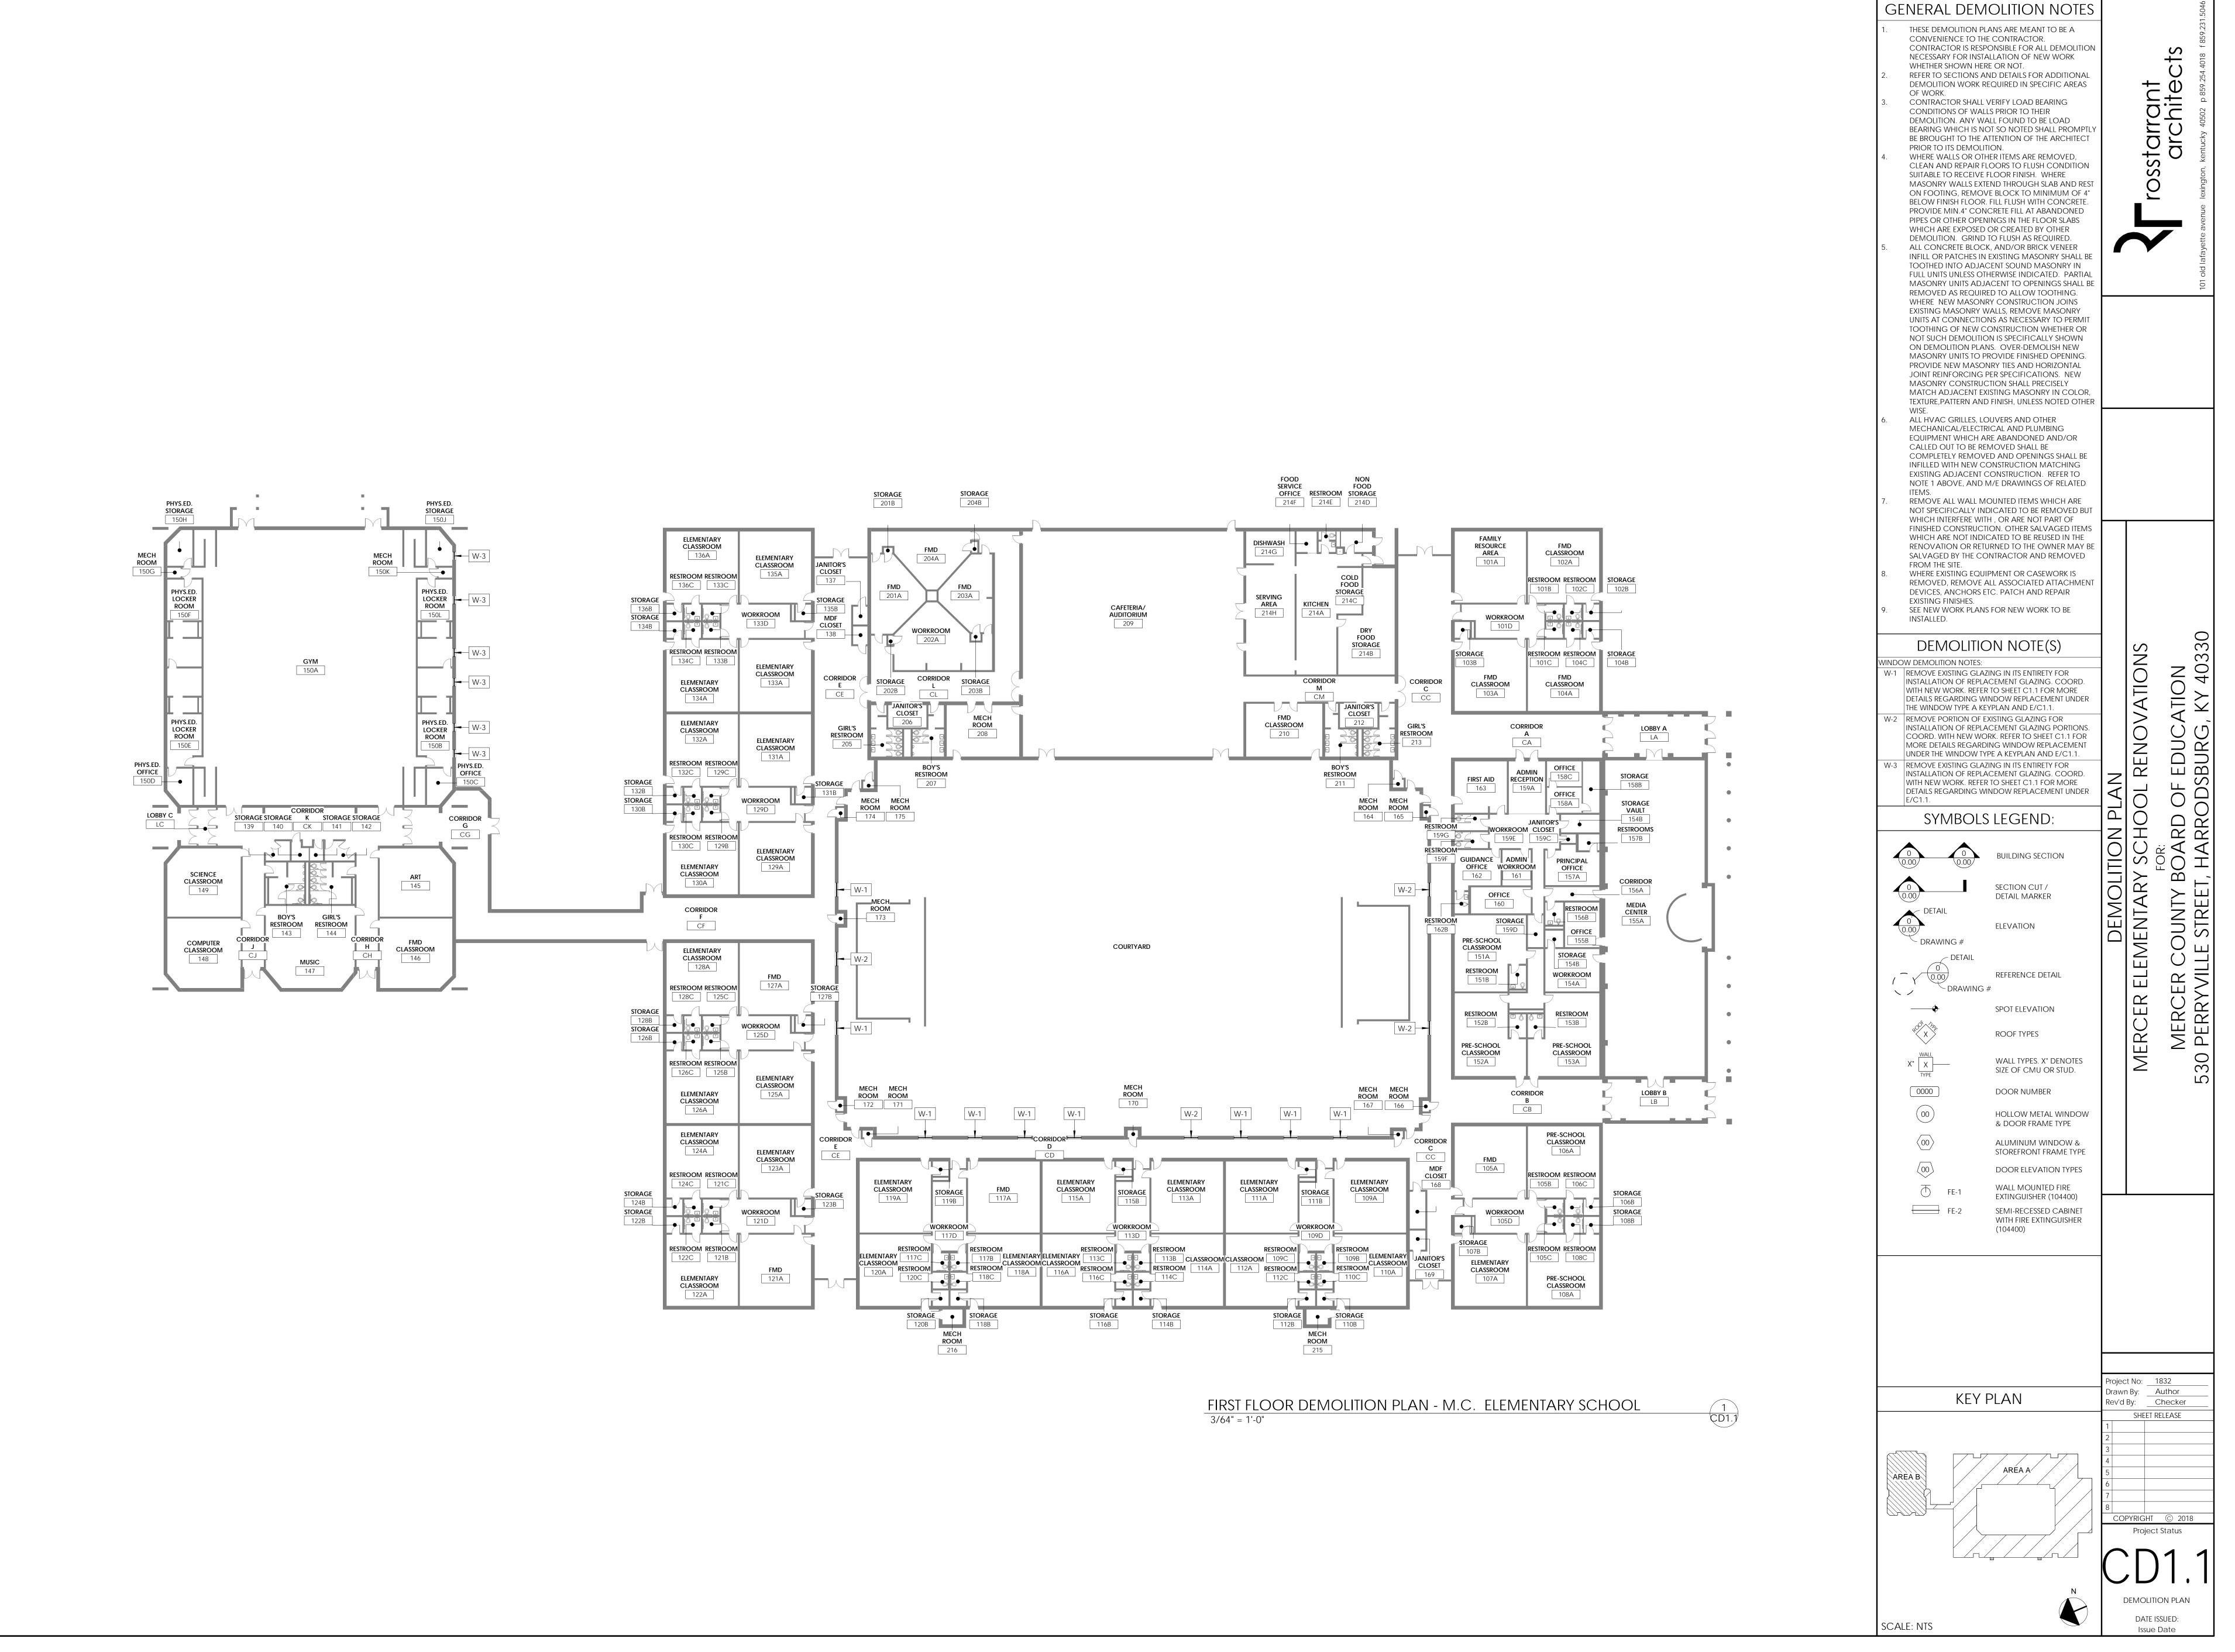

276.3413

HARDWARE CONSULTANT:

CALVERT INDEPENDENT HARDWARE SPECIFICATIONS, LLC

307 Oakwood Circle Vine Grove, Kentucky 40175

p 502.930.2039

**CONSTRUCTION MANAGER:** 

?????????? CONSTRUCTION COMPANY, INC.

XXXX Address D XXX.XXX.XXXX

City, State zip

PROJECT SITE ADDRESS:

530 Perryville Street, Harrodsburg, Kentucky KY 40330

VICINITY MAP



PROJECT VICINITY MAP



sstarrant archite

INDEX OF DRAWINGS

KING MIDDLE SCHOOL

INTERMEDIATE SCHOOL

FLEMENTARY SCHOOL

SD0.1 SITE DEVELOPMENT

A1.2 BUS CANOPY PLANS A4.1 BUILDING ELEVATIONS

B1.1 FLOOR PLAN(S)

C1.1 FLOOR PLAN(S

MERCER COUNTY BOARD OF EDUCATIO 530 PERRYVILLE STREET, HARRODSBURG, KY

Project No: 1832

Drawn By: Author Rev'd By: Checker SHEET RELEASE Project Status

**COVER SHEET** DATE ISSUED:

Issue Date