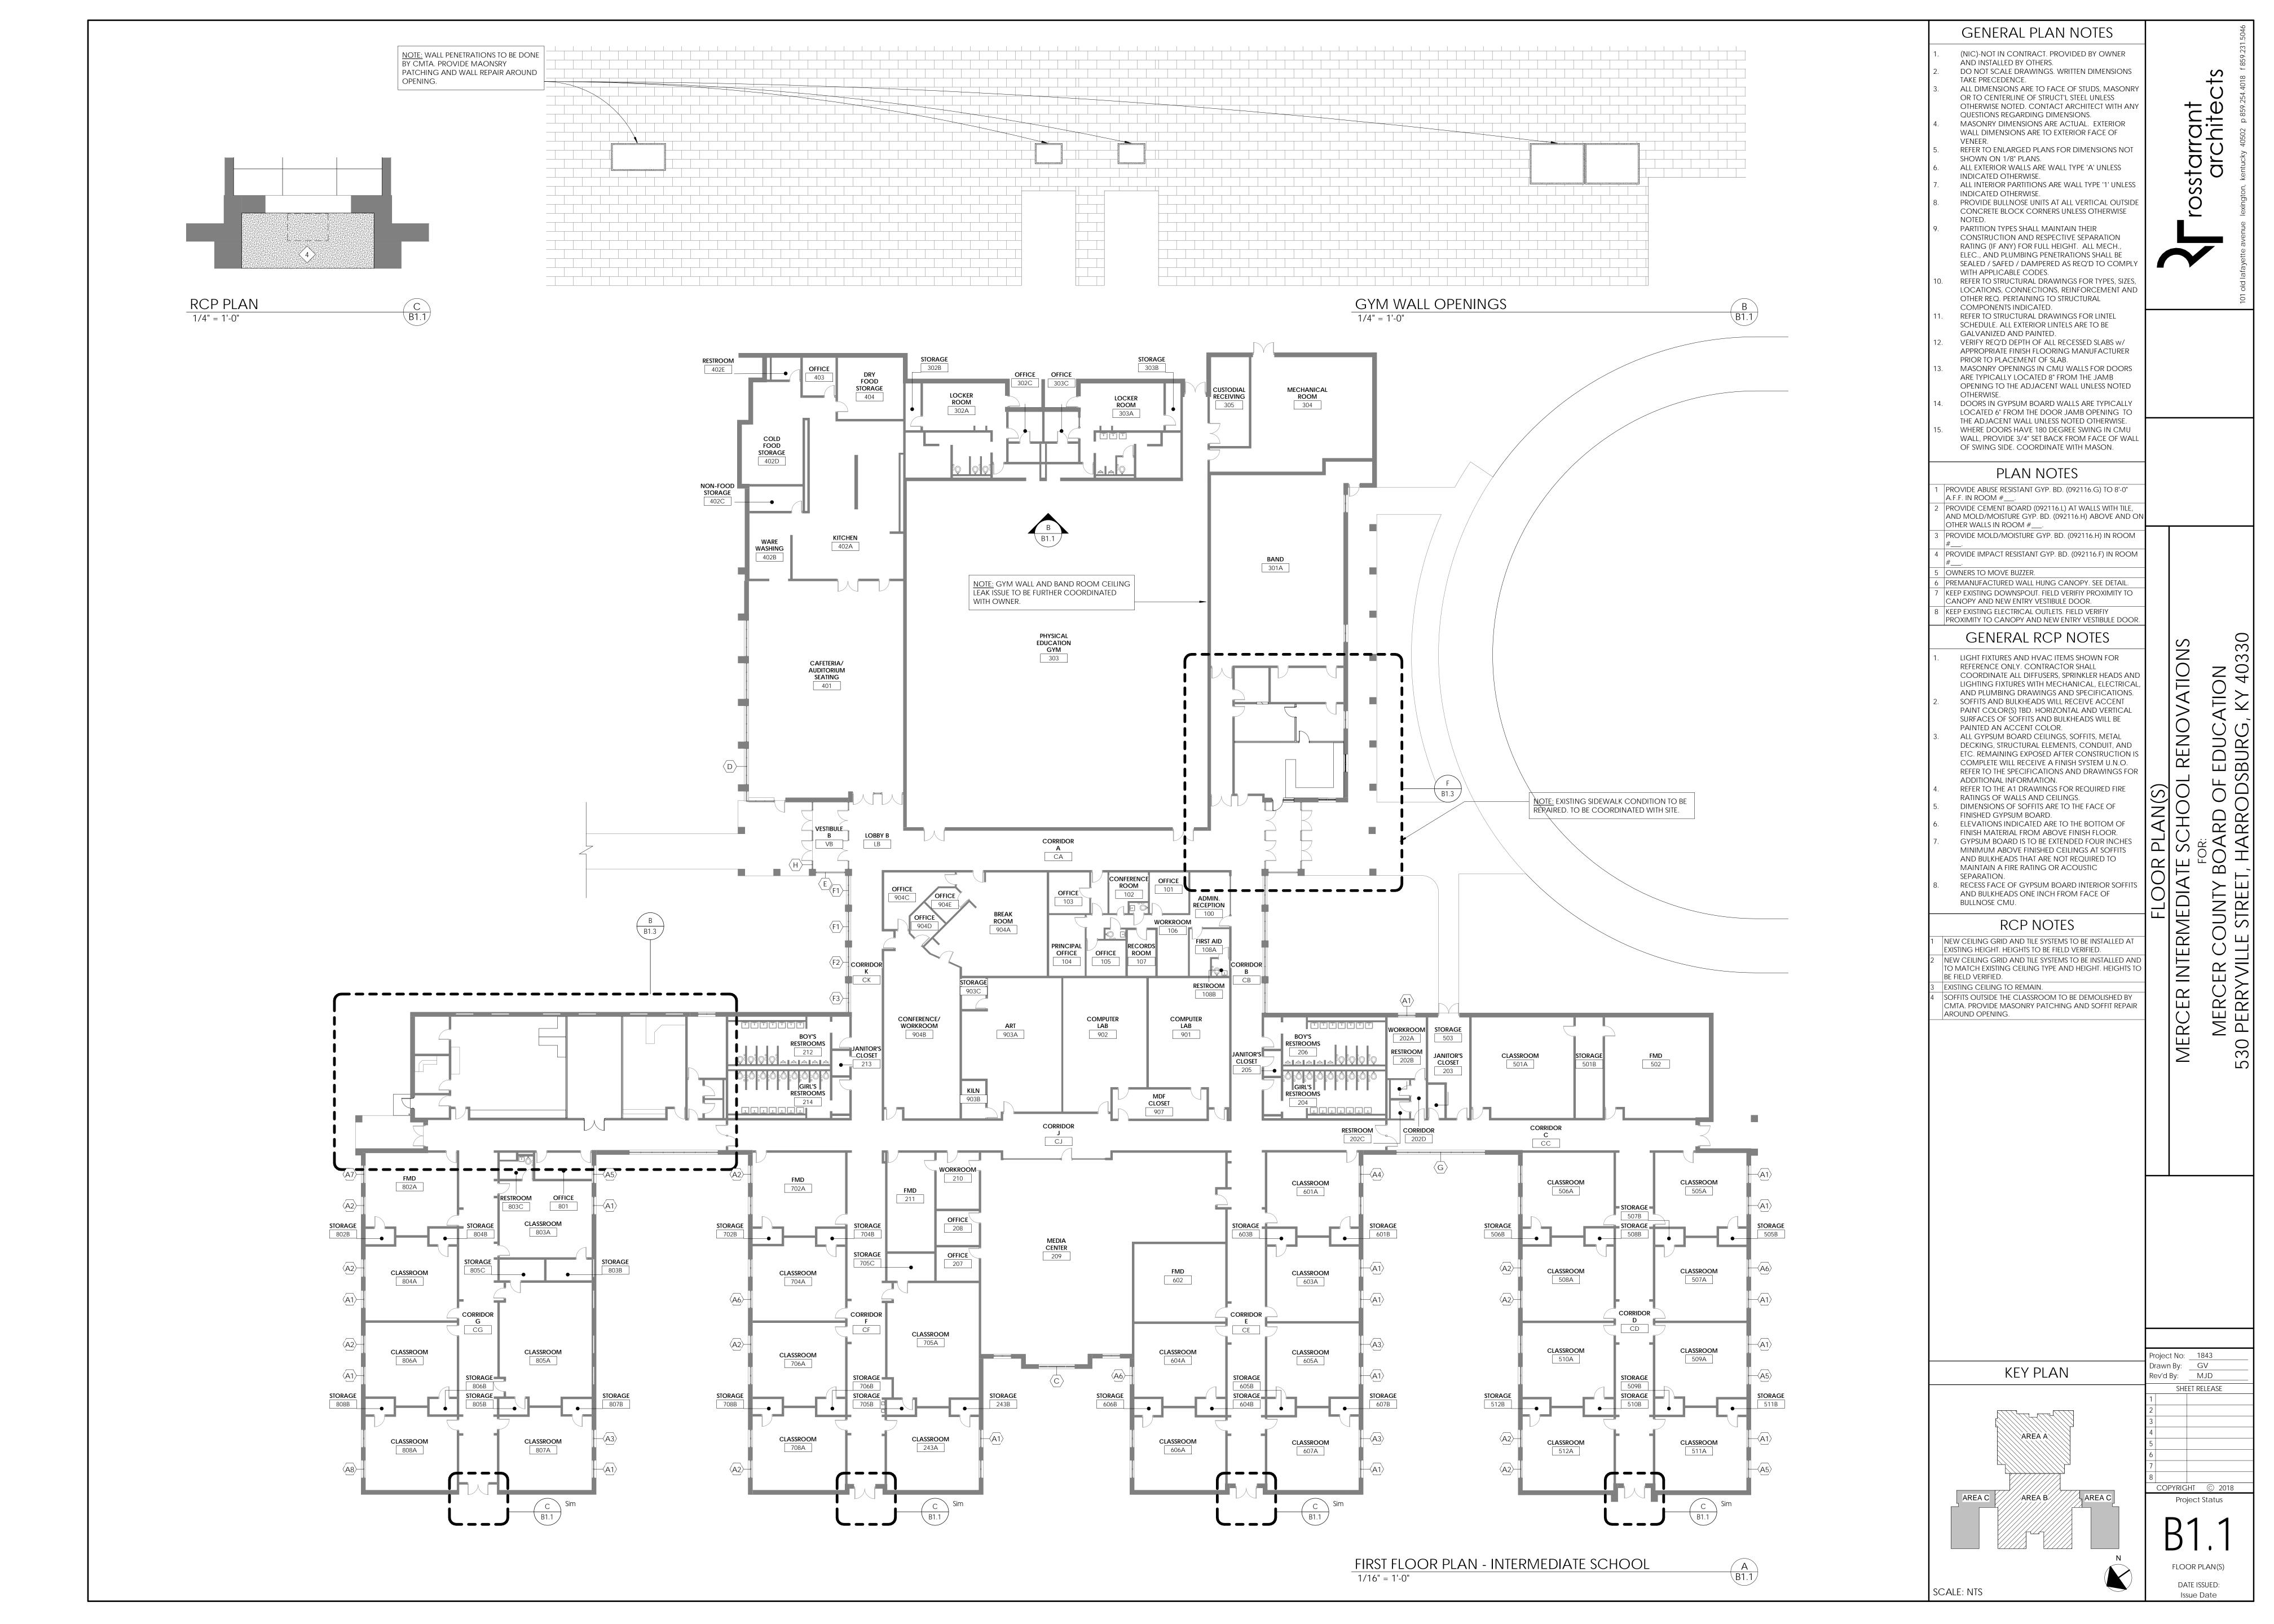

859.276.3413

HARDWARE CONSULTANT:

CALVERT INDEPENDENT HARDWARE SPECIFICATIONS, LLC

307 Oakwood Circle Vine Grove, Kentucky 40175

p 502.930.2039

**CONSTRUCTION MANAGER:** 

?????????? CONSTRUCTION COMPANY, INC.

XXXX Address D XXX.XXX.XXXX

City, State zip

PROJECT SITE ADDRESS:

530 Perryville Street, Harrodsburg, Kentucky KY 40330

VICINITY MAP



PROJECT VICINITY MAP



sstarrant archite

INDEX OF DRAWINGS

KING MIDDLE SCHOOL

INTERMEDIATE SCHOOL

FLEMENTARY SCHOOL

SD0.1 SITE DEVELOPMENT

A1.2 BUS CANOPY PLANS A4.1 BUILDING ELEVATIONS

B1.1 FLOOR PLAN(S)

C1.1 FLOOR PLAN(S

MERCER COUNTY BOARD OF EDUCATIO 530 PERRYVILLE STREET, HARRODSBURG, KY

Project No: 1832

Drawn By: Author Rev'd By: Checker SHEET RELEASE Project Status

**COVER SHEET** DATE ISSUED:

Issue Date