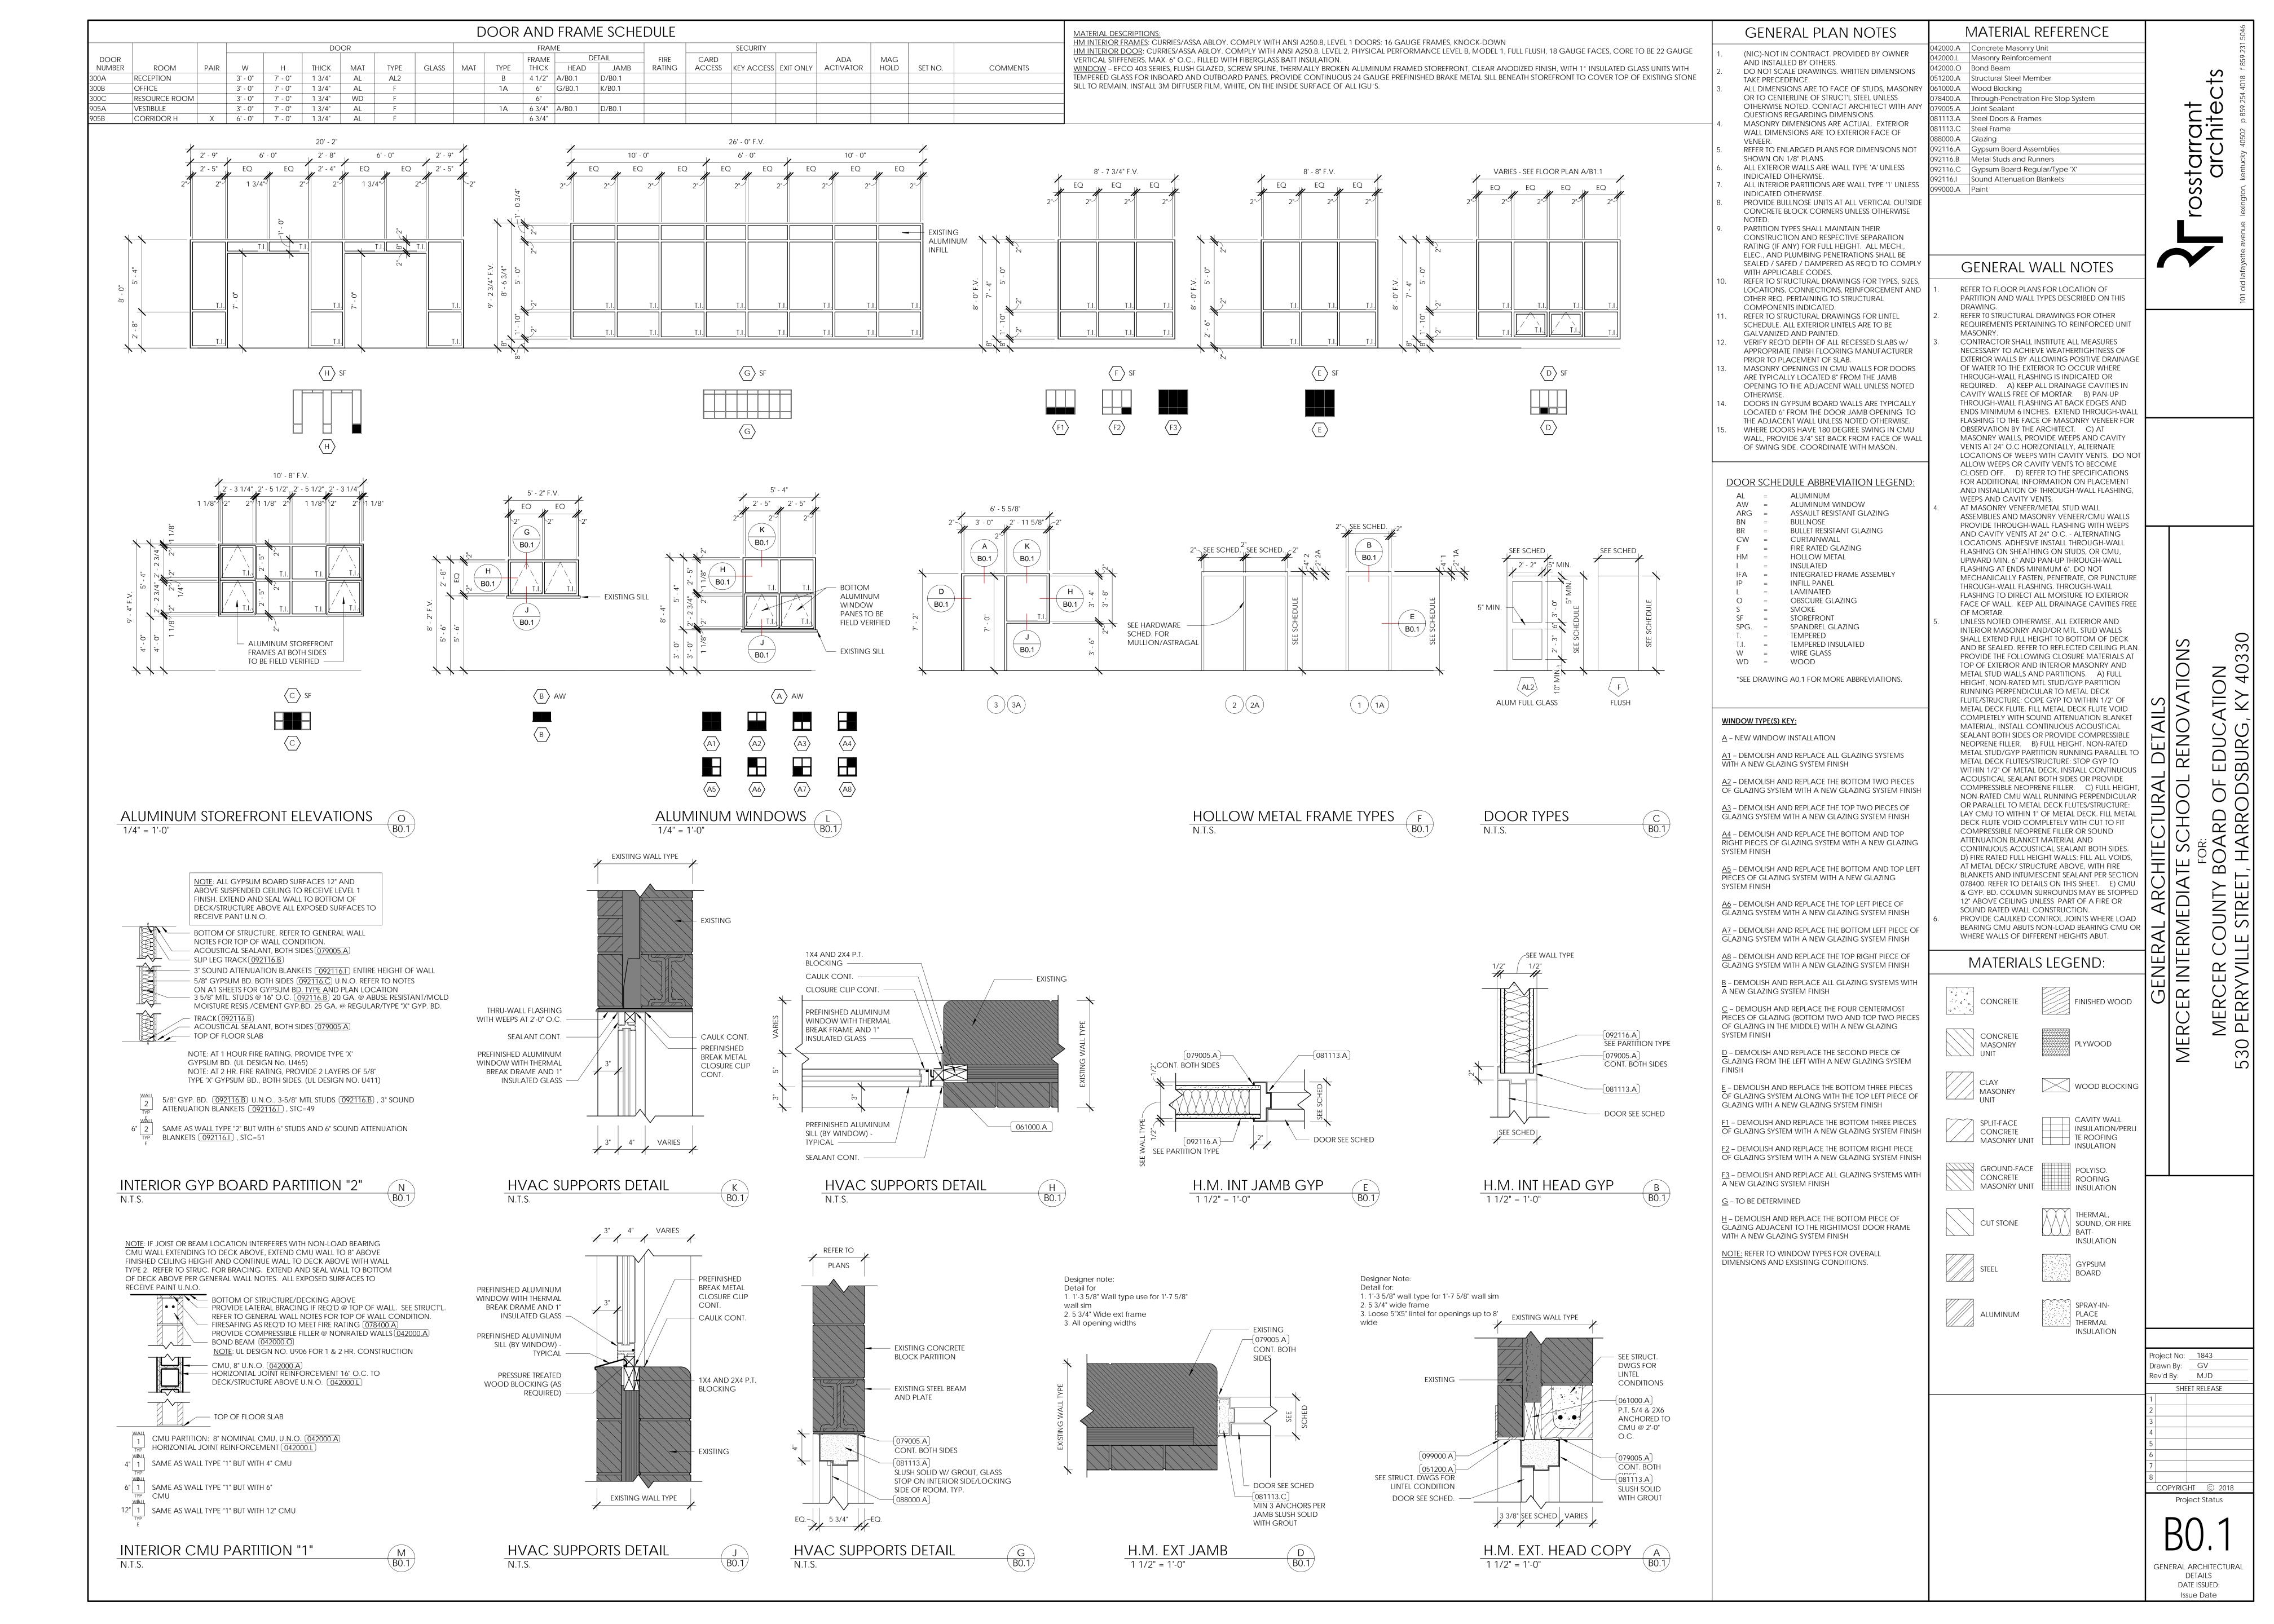

p 859.276.3413

HARDWARE CONSULTANT:

CALVERT INDEPENDENT HARDWARE SPECIFICATIONS, LLC

307 Oakwood Circle Vine Grove, Kentucky 40175

p 502.930.2039

**CONSTRUCTION MANAGER:** 

?????????? CONSTRUCTION COMPANY, INC.

XXXX Address D XXX.XXX.XXXX

City, State zip

PROJECT SITE ADDRESS:

530 Perryville Street, Harrodsburg, Kentucky KY 40330

VICINITY MAP



PROJECT VICINITY MAP



sstarrant archite

INDEX OF DRAWINGS

KING MIDDLE SCHOOL

INTERMEDIATE SCHOOL

FLEMENTARY SCHOOL

SD0.1 SITE DEVELOPMENT

A1.2 BUS CANOPY PLANS A4.1 BUILDING ELEVATIONS

B1.1 FLOOR PLAN(S)

C1.1 FLOOR PLAN(S

MERCER COUNTY BOARD OF EDUCATIO 530 PERRYVILLE STREET, HARRODSBURG, KY

Project No: 1832

Drawn By: Author Rev'd By: Checker SHEET RELEASE Project Status

**COVER SHEET** DATE ISSUED:

Issue Date