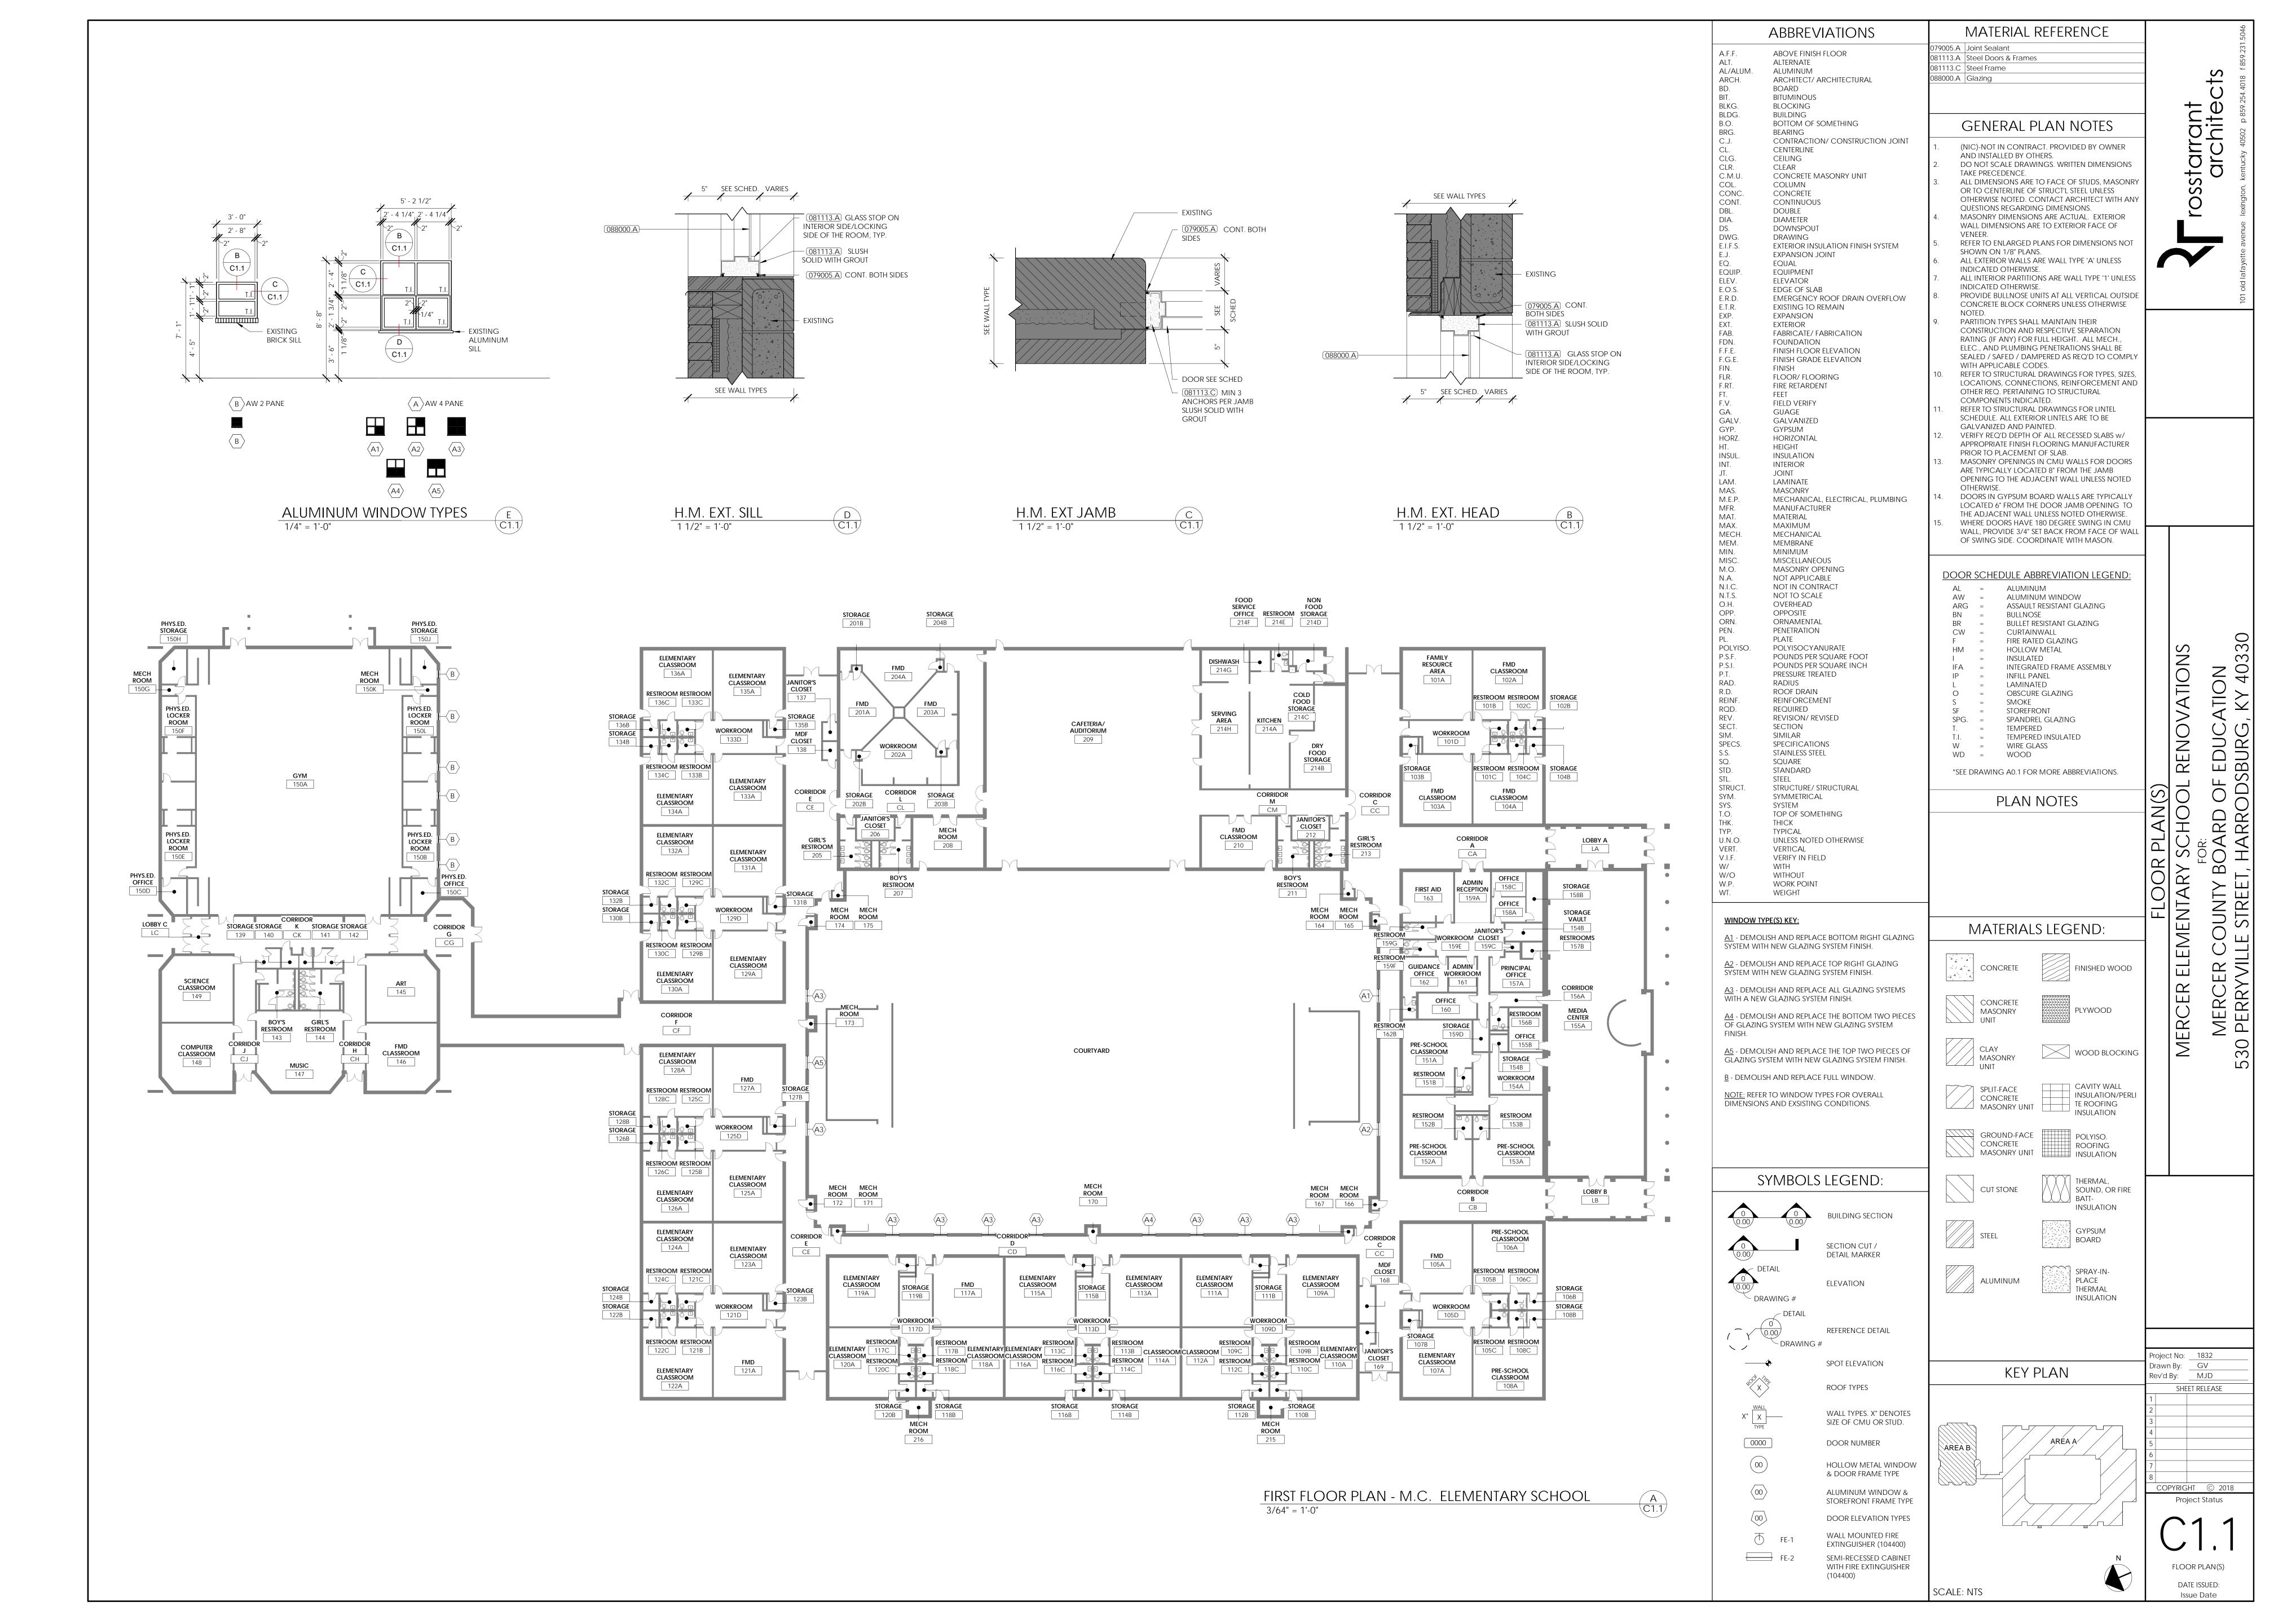

B1.1 FLOOR PLAN(S)

C1.1 FLOOR PLAN(S

MERCER COUNTY BOARD OF EDUCATIO 530 PERRYVILLE STREET, HARRODSBURG, KY

Project No: 1832

Drawn By: Author Rev'd By: Checker SHEET RELEASE Project Status

**COVER SHEET** DATE ISSUED: