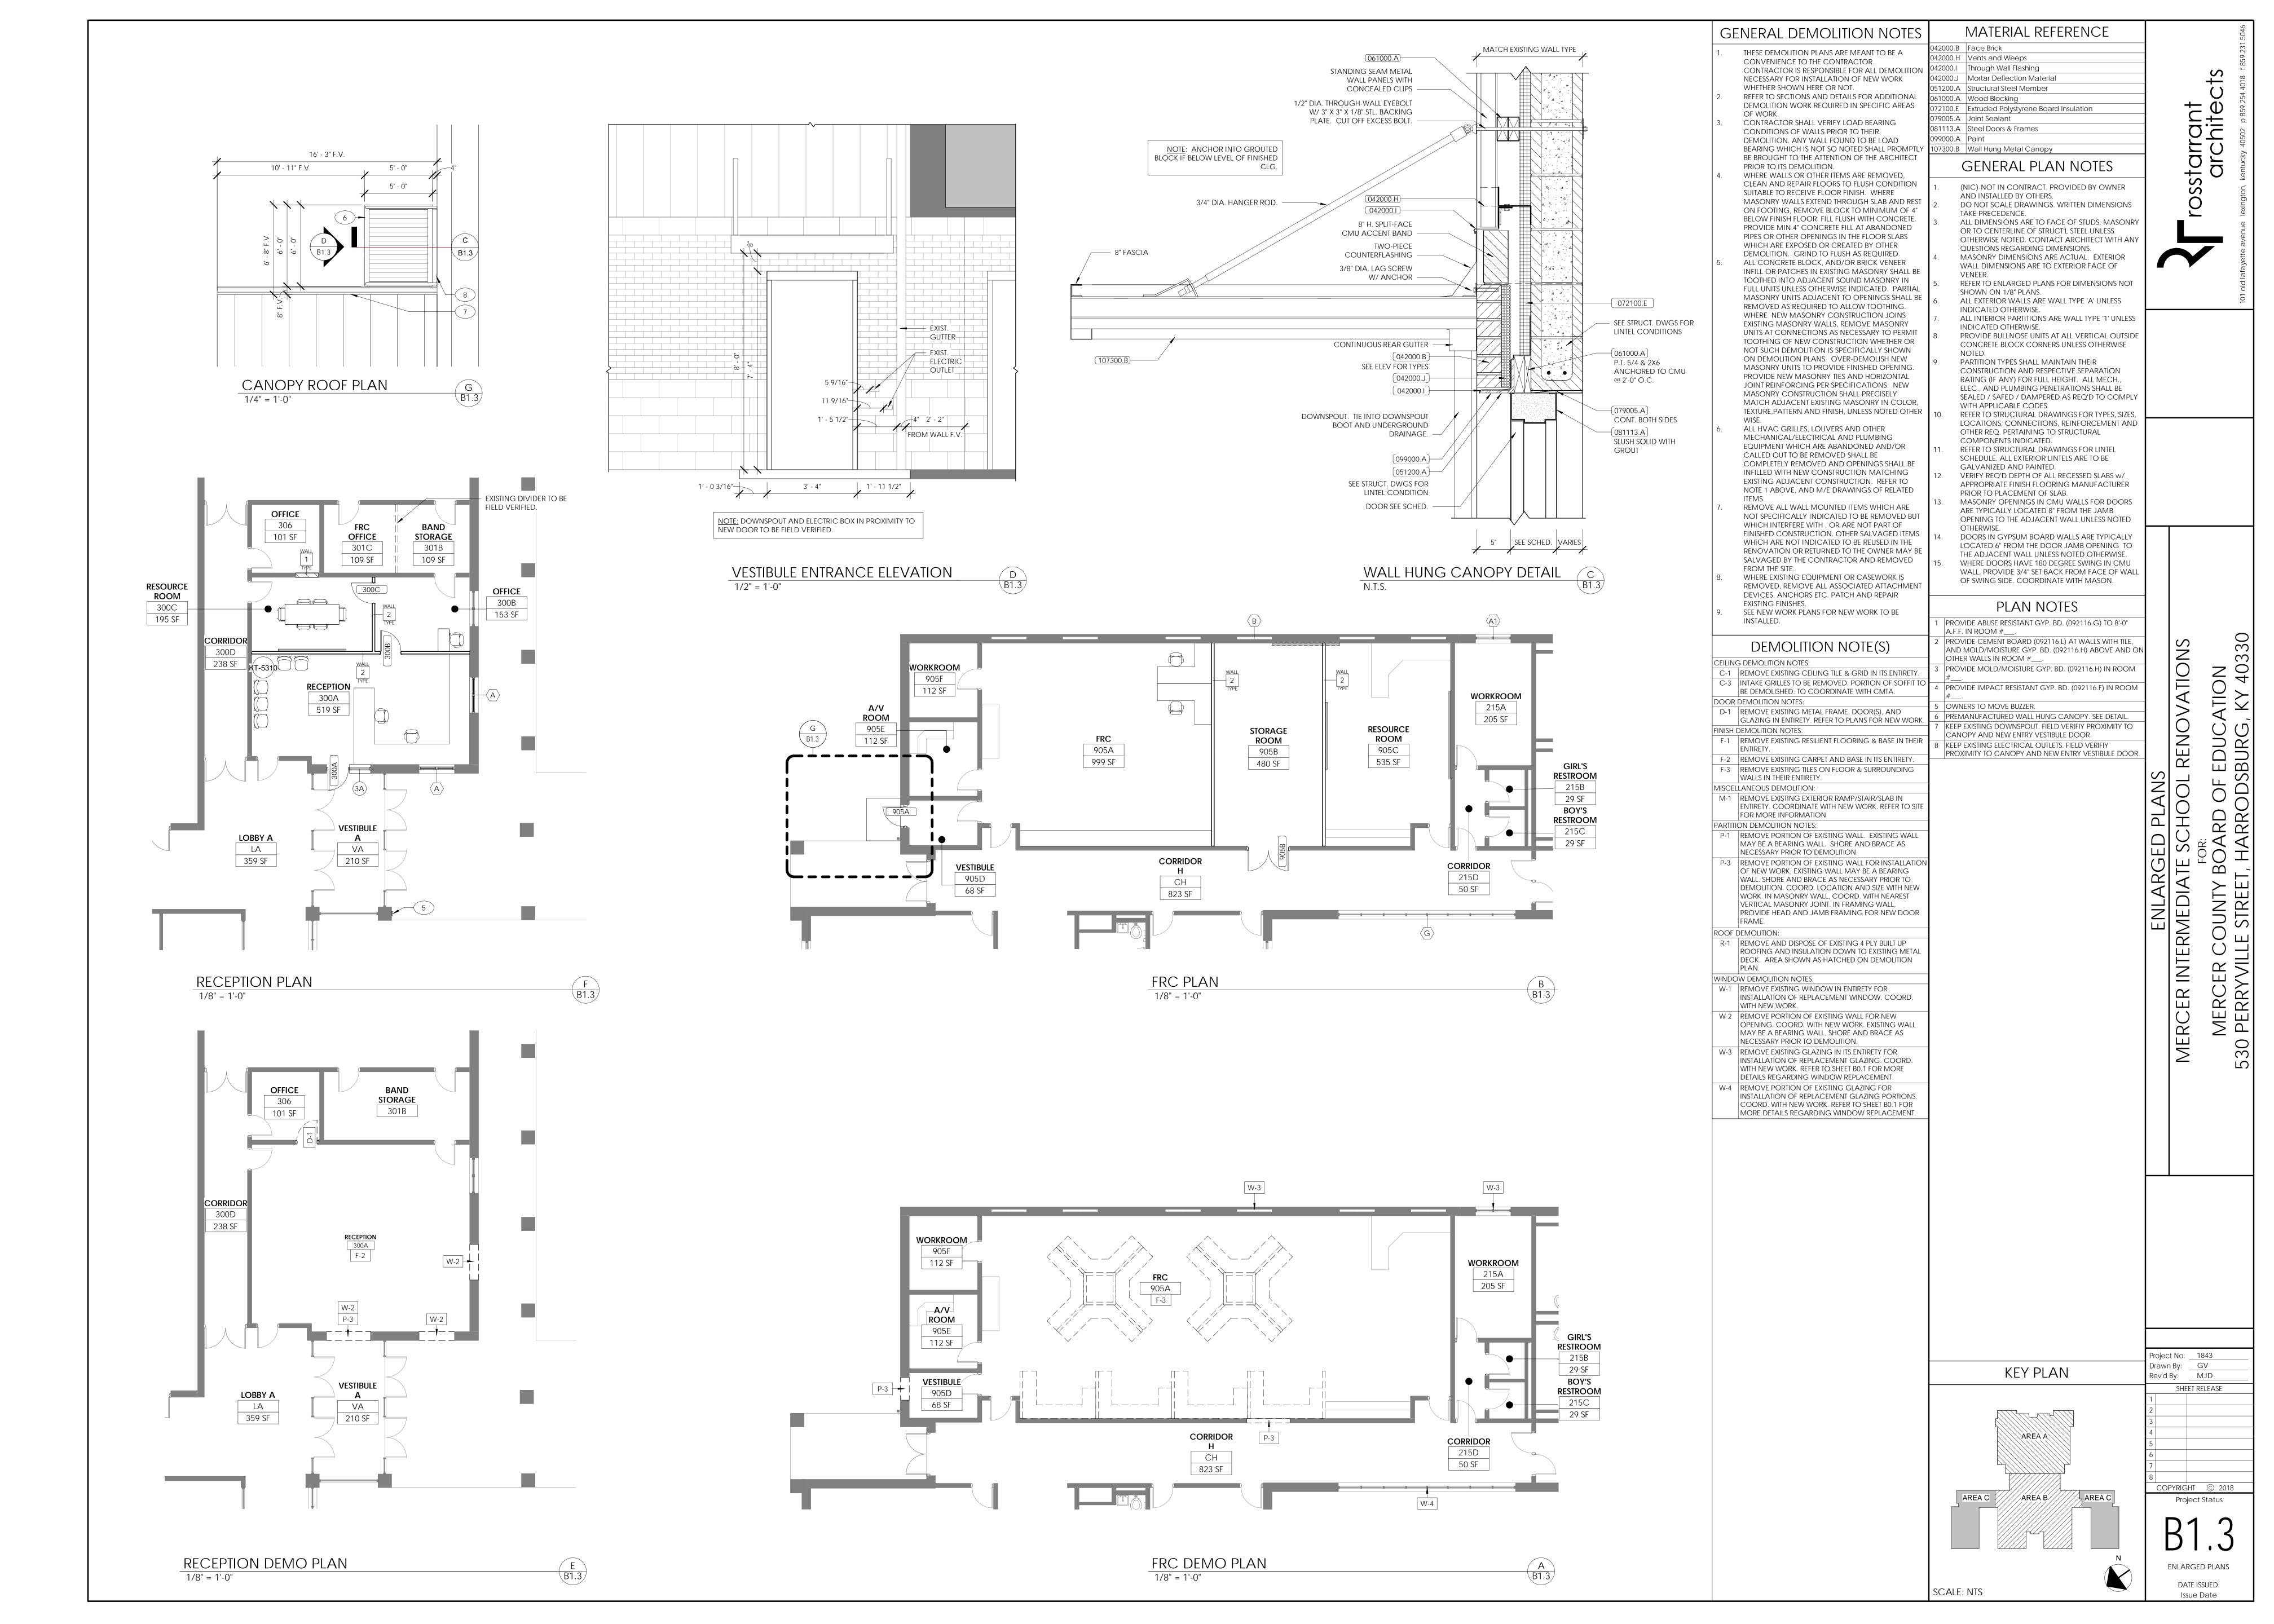

9.276.3413

HARDWARE CONSULTANT:

CALVERT INDEPENDENT HARDWARE SPECIFICATIONS, LLC

307 Oakwood Circle Vine Grove, Kentucky 40175

p 502.930.2039

**CONSTRUCTION MANAGER:** 

?????????? CONSTRUCTION COMPANY, INC.

XXXX Address D XXX.XXX.XXXX

City, State zip

PROJECT SITE ADDRESS:

530 Perryville Street, Harrodsburg, Kentucky KY 40330

VICINITY MAP



PROJECT VICINITY MAP



sstarrant archite

INDEX OF DRAWINGS

KING MIDDLE SCHOOL

INTERMEDIATE SCHOOL

FLEMENTARY SCHOOL

SD0.1 SITE DEVELOPMENT

A1.2 BUS CANOPY PLANS A4.1 BUILDING ELEVATIONS

B1.1 FLOOR PLAN(S)

C1.1 FLOOR PLAN(S

MERCER COUNTY BOARD OF EDUCATIO 530 PERRYVILLE STREET, HARRODSBURG, KY

Project No: 1832

Drawn By: Author Rev'd By: Checker SHEET RELEASE Project Status

**COVER SHEET** DATE ISSUED:

Issue Date