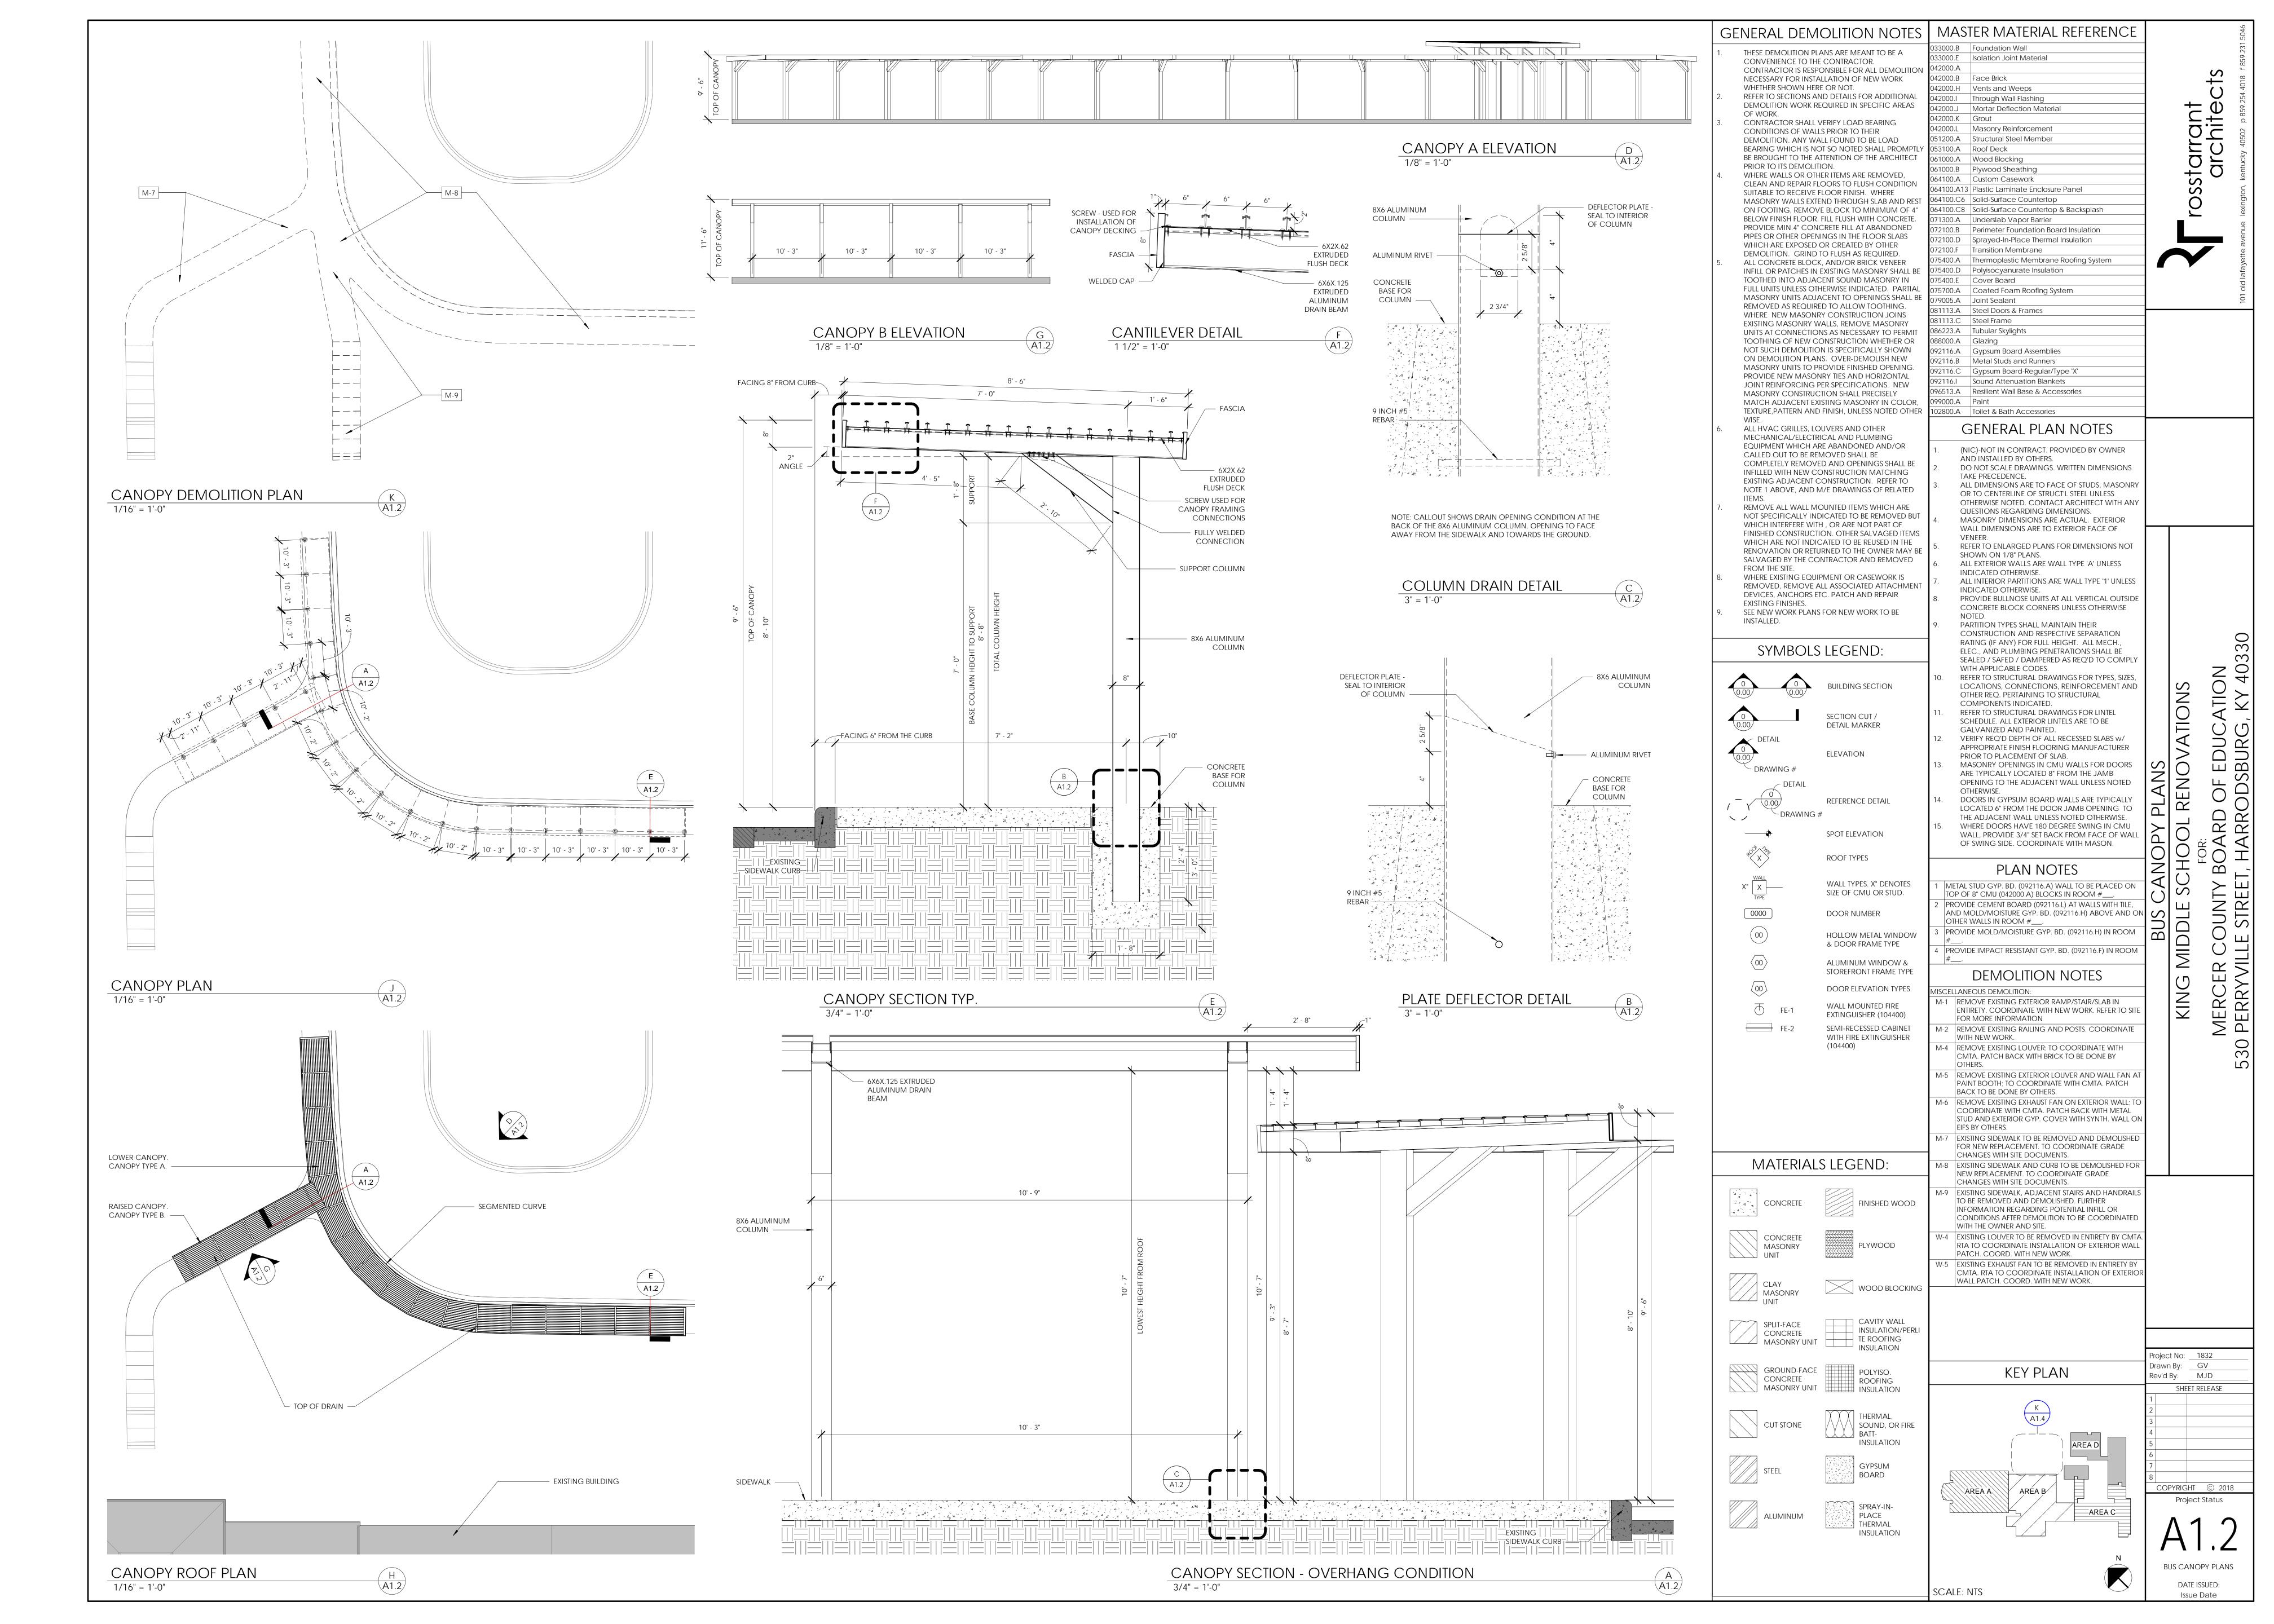

PROJECT VICINITY MAP

sstarrant archite

INDEX OF DRAWINGS

KING MIDDLE SCHOOL

INTERMEDIATE SCHOOL

FLEMENTARY SCHOOL

SD0.1 SITE DEVELOPMENT

A1.2 BUS CANOPY PLANS A4.1 BUILDING ELEVATIONS