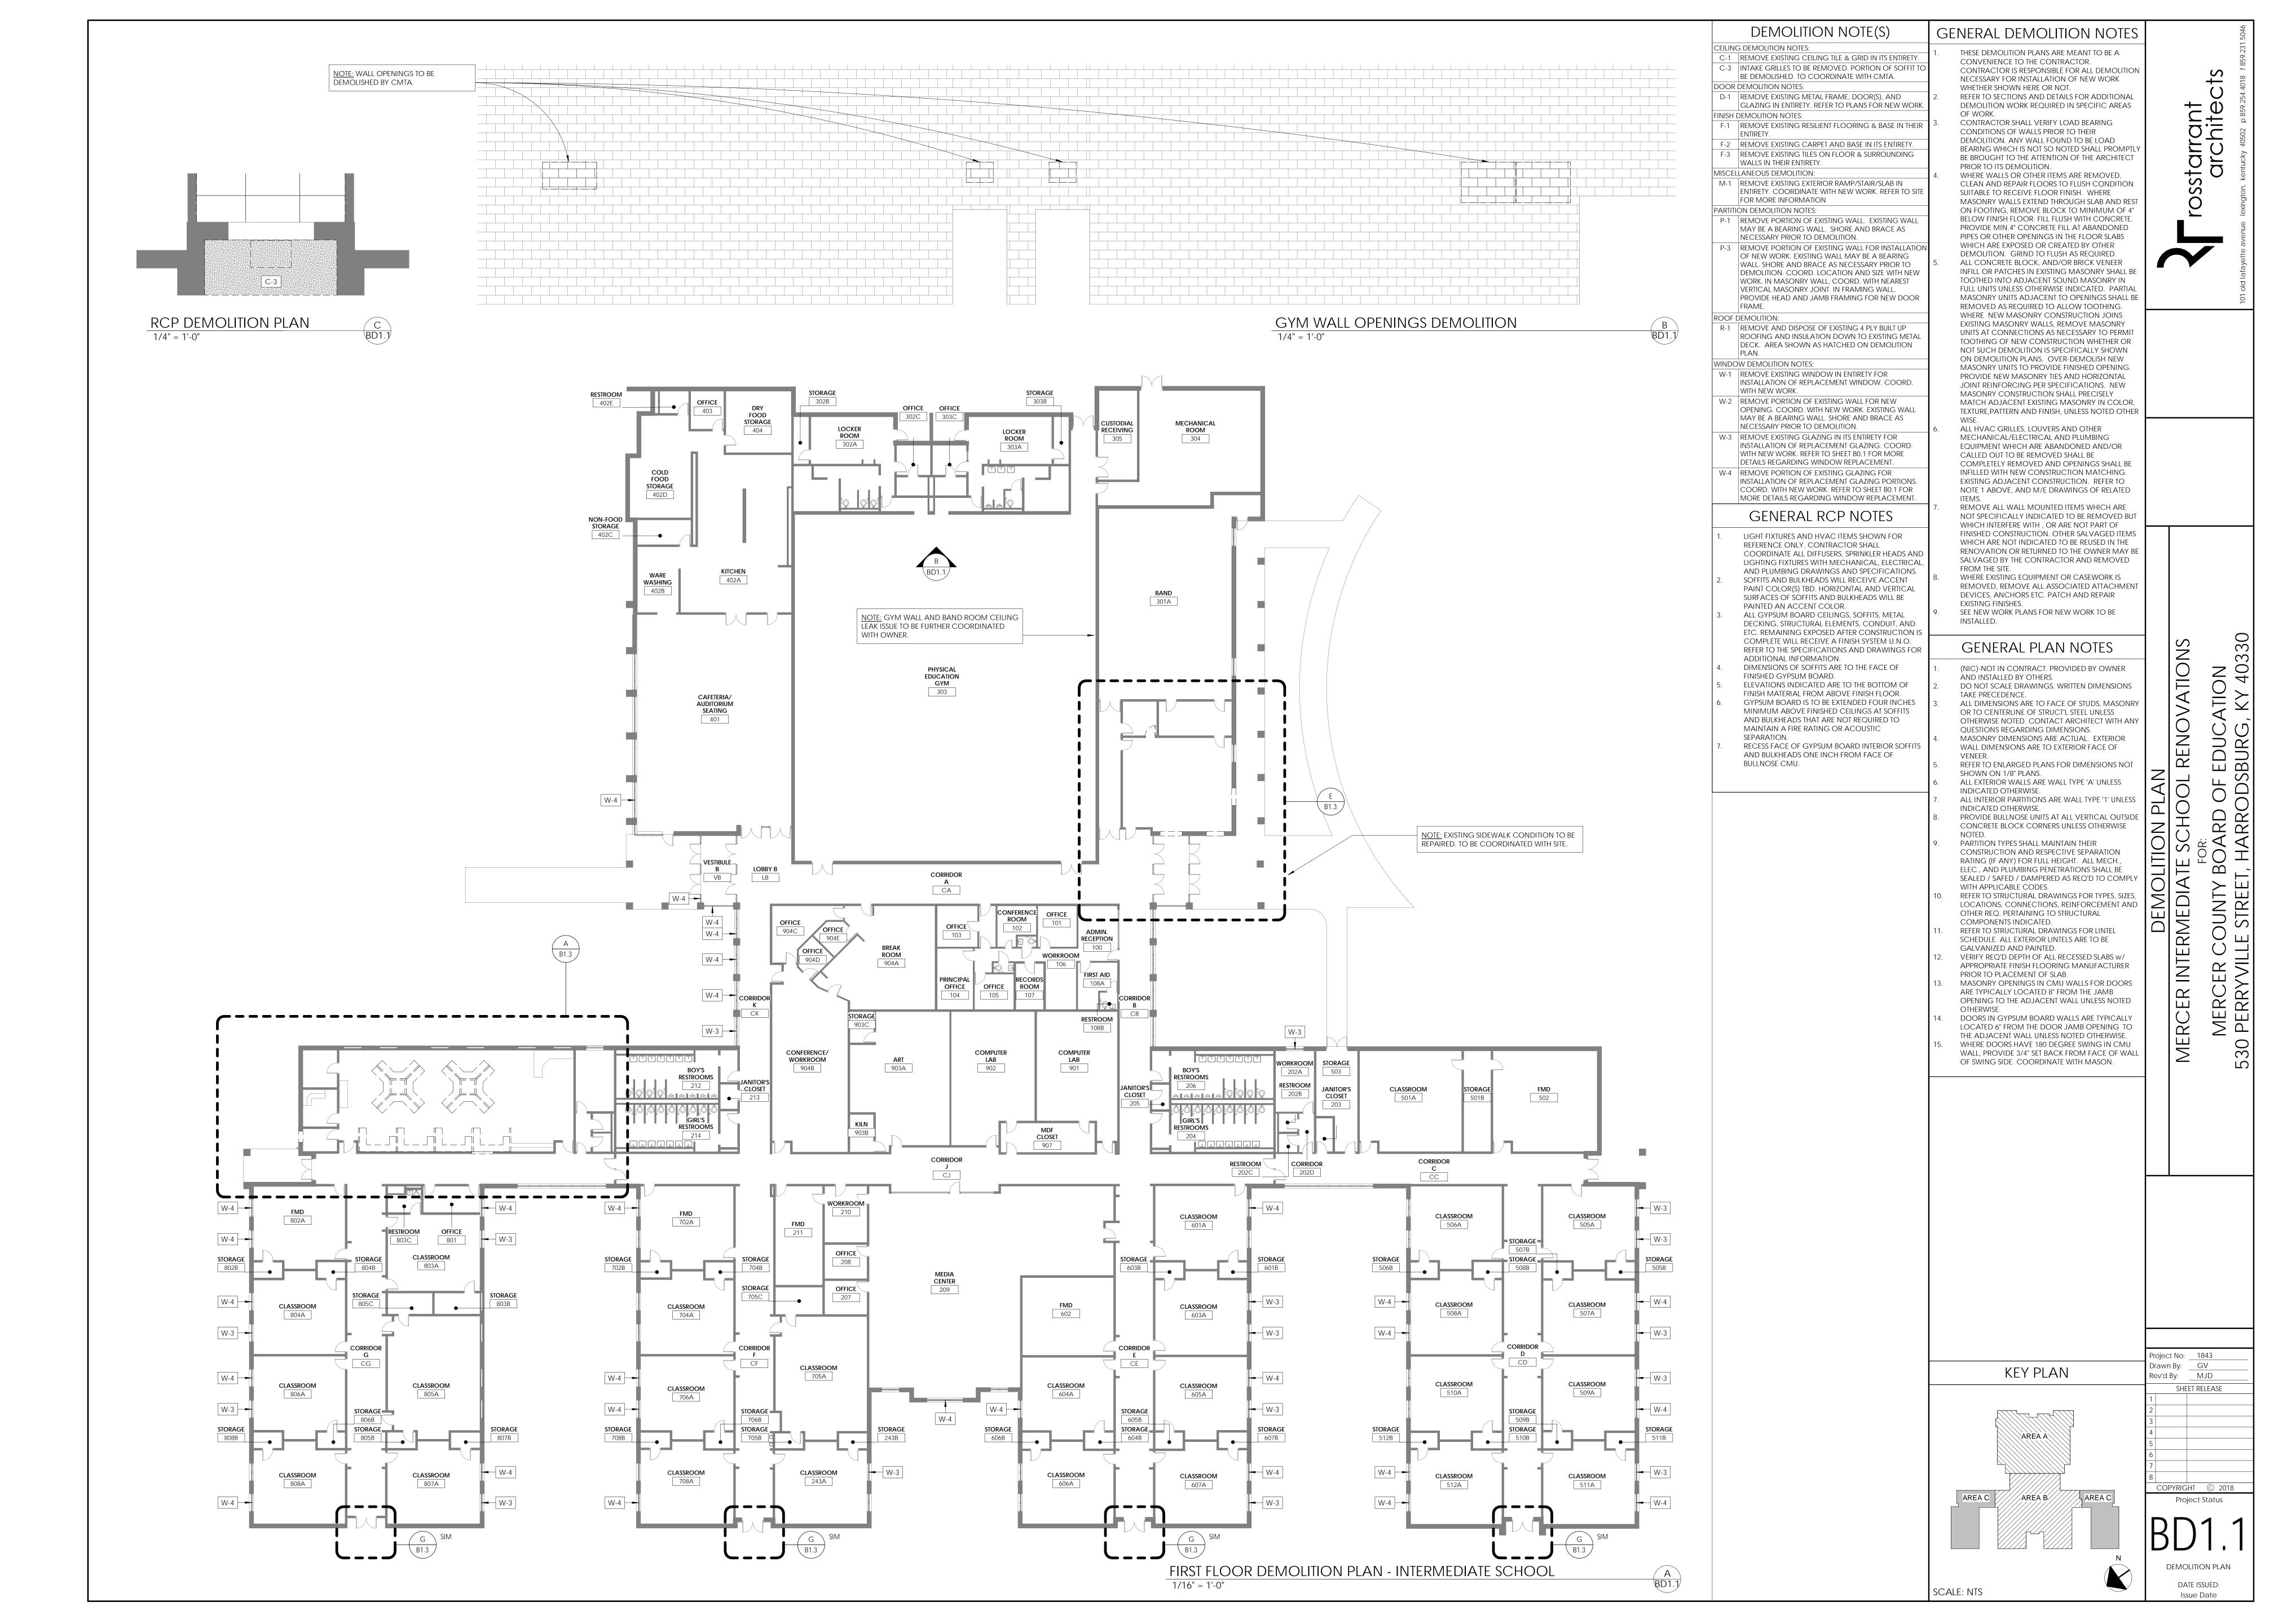

PROJECT VICINITY MAP

sstarrant archite

INDEX OF DRAWINGS

KING MIDDLE SCHOOL

INTERMEDIATE SCHOOL

FLEMENTARY SCHOOL

SD0.1 SITE DEVELOPMENT

A1.2 BUS CANOPY PLANS A4.1 BUILDING ELEVATIONS

B1.1 FLOOR PLAN(S)

C1.1 FLOOR PLAN(S

MERCER COUNTY BOARD OF EDUCATIO 530 PERRYVILLE STREET, HARRODSBURG, KY

Project No: 1832

Drawn By: Author Rev'd By: Checker SHEET RELEASE Project Status

**COVER SHEET** DATE ISSUED: