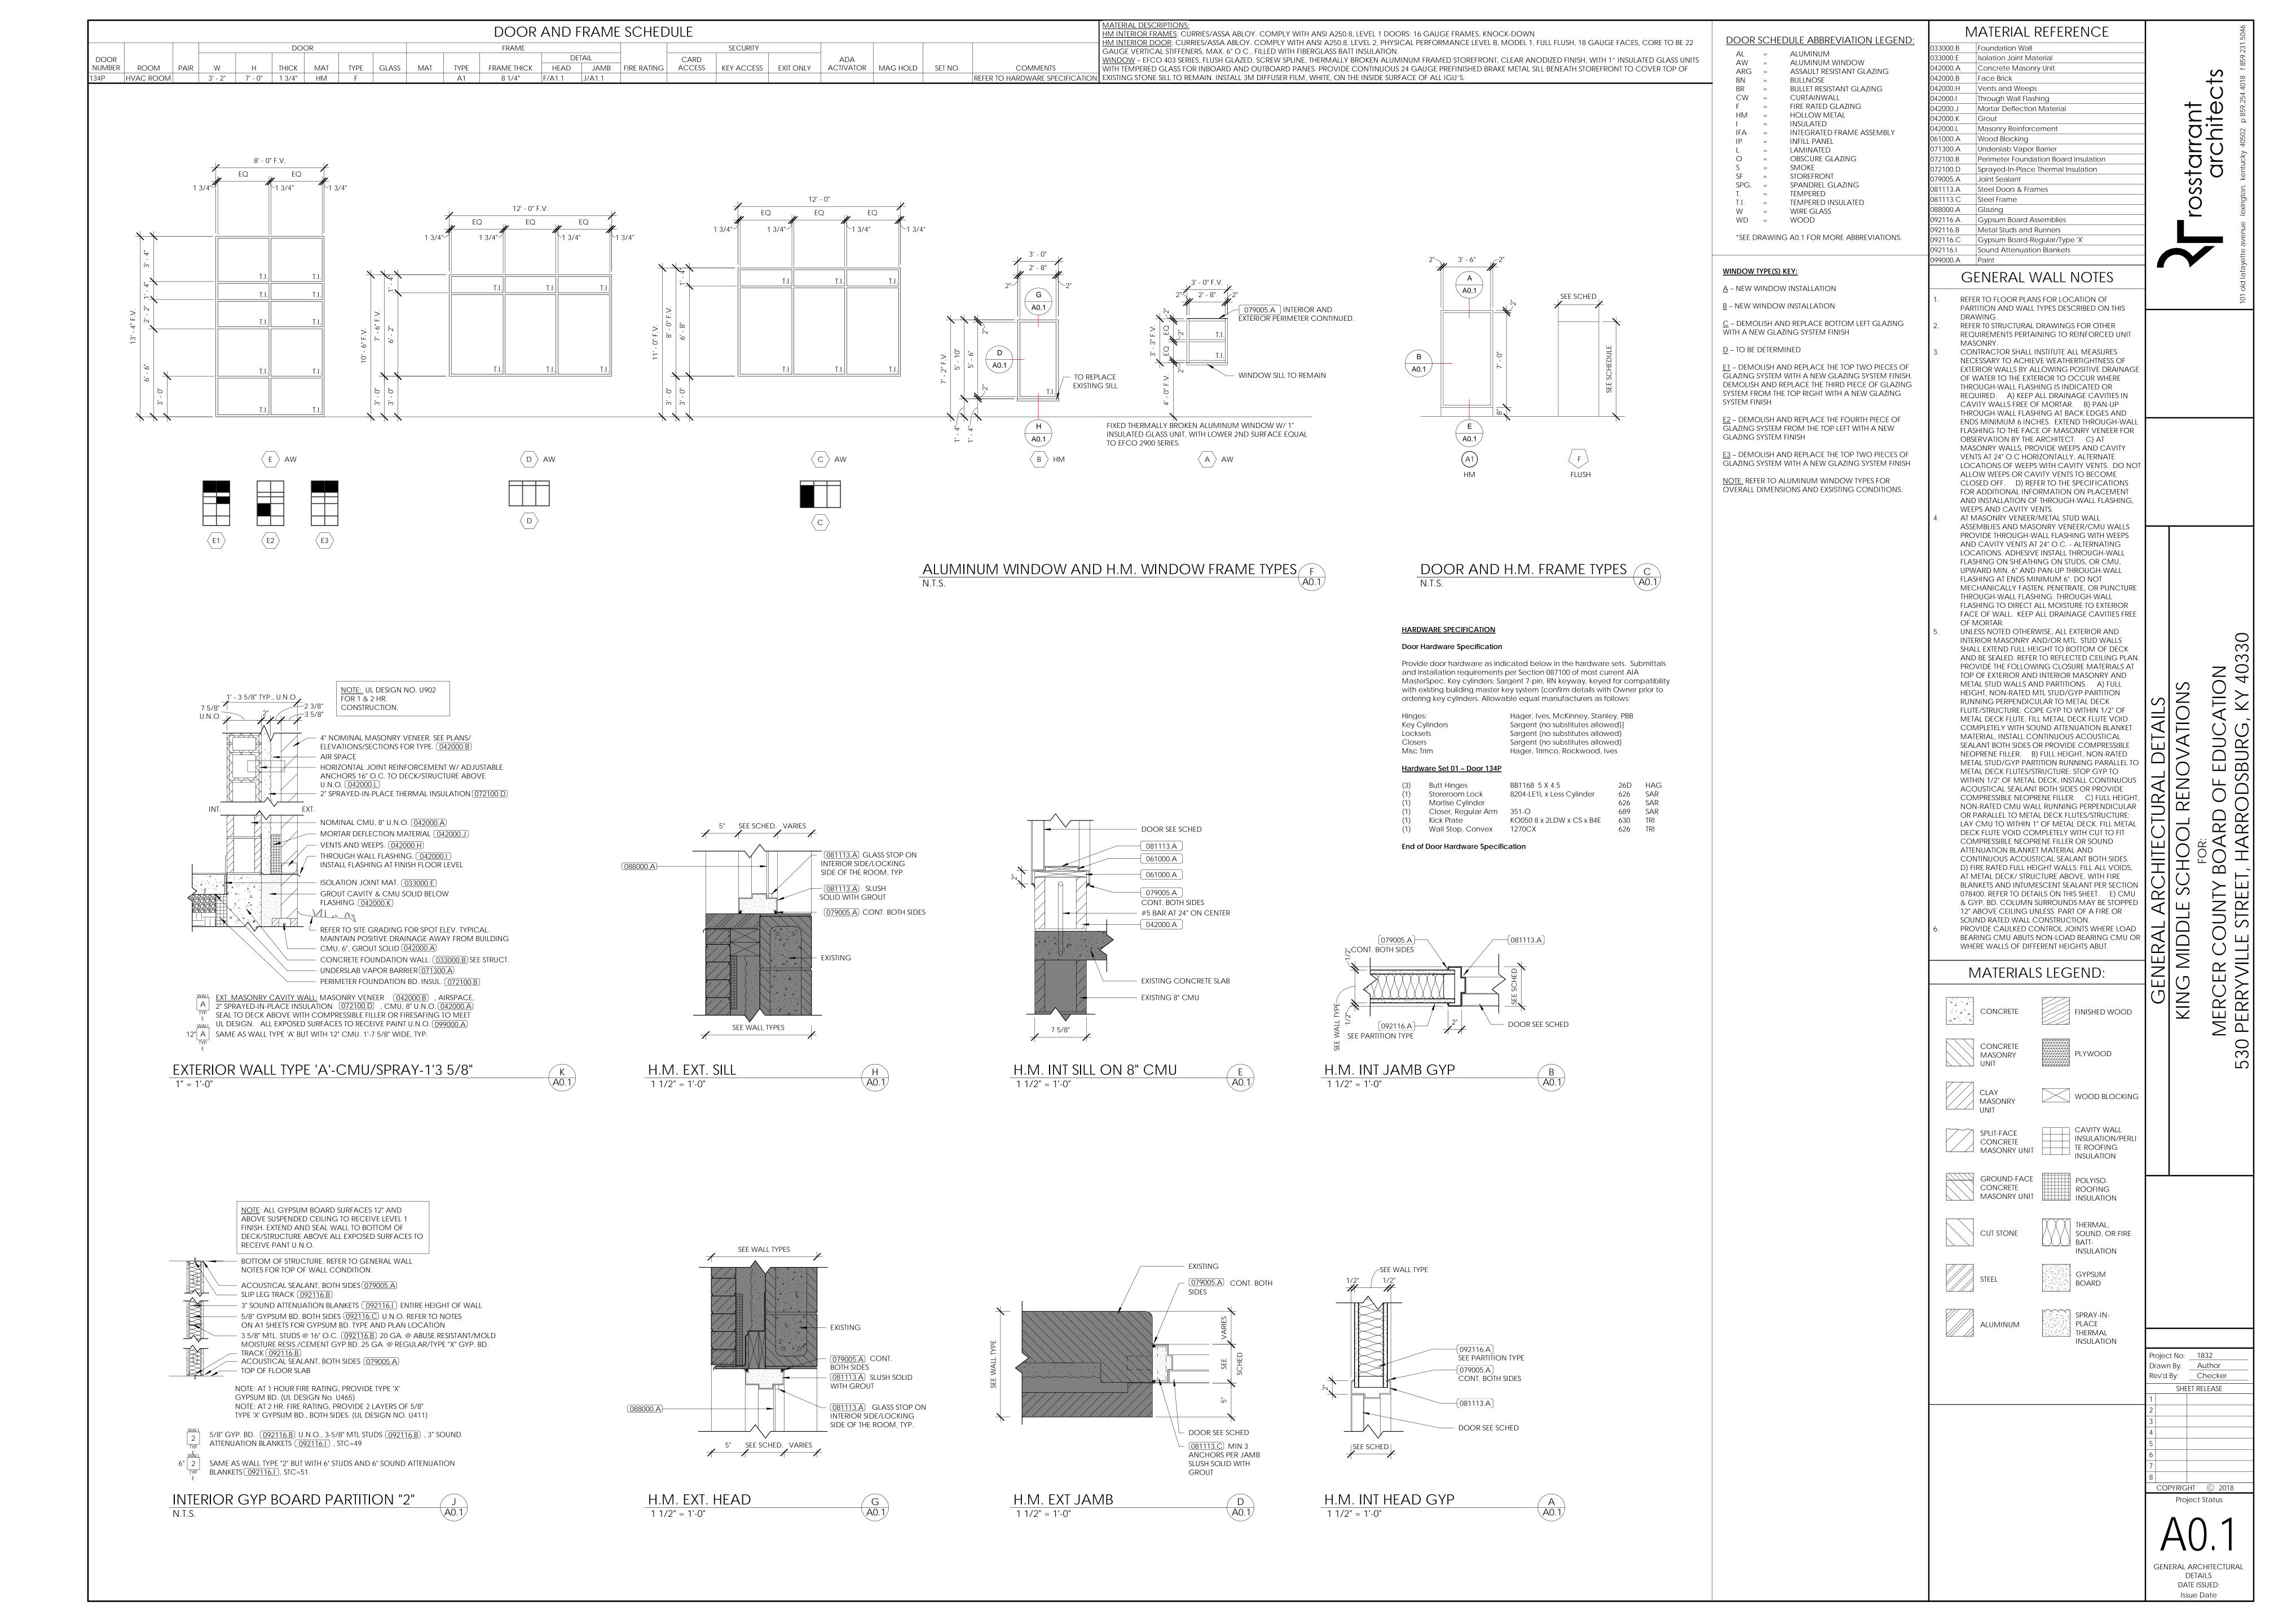

778.7970

p 859.276.3413

HARDWARE CONSULTANT:

CALVERT INDEPENDENT HARDWARE SPECIFICATIONS, LLC

307 Oakwood Circle Vine Grove, Kentucky 40175

p 502.930.2039

**CONSTRUCTION MANAGER:** 

?????????? CONSTRUCTION COMPANY, INC.

XXXX Address D XXX.XXX.XXXX

City, State zip

PROJECT SITE ADDRESS:

530 Perryville Street, Harrodsburg, Kentucky KY 40330

VICINITY MAP



PROJECT VICINITY MAP



sstarrant archite

INDEX OF DRAWINGS

KING MIDDLE SCHOOL

INTERMEDIATE SCHOOL

FLEMENTARY SCHOOL

SD0.1 SITE DEVELOPMENT

A1.2 BUS CANOPY PLANS A4.1 BUILDING ELEVATIONS

B1.1 FLOOR PLAN(S)

C1.1 FLOOR PLAN(S

MERCER COUNTY BOARD OF EDUCATIO 530 PERRYVILLE STREET, HARRODSBURG, KY

Project No: 1832

Drawn By: Author Rev'd By: Checker SHEET RELEASE Project Status

**COVER SHEET** DATE ISSUED:

Issue Date