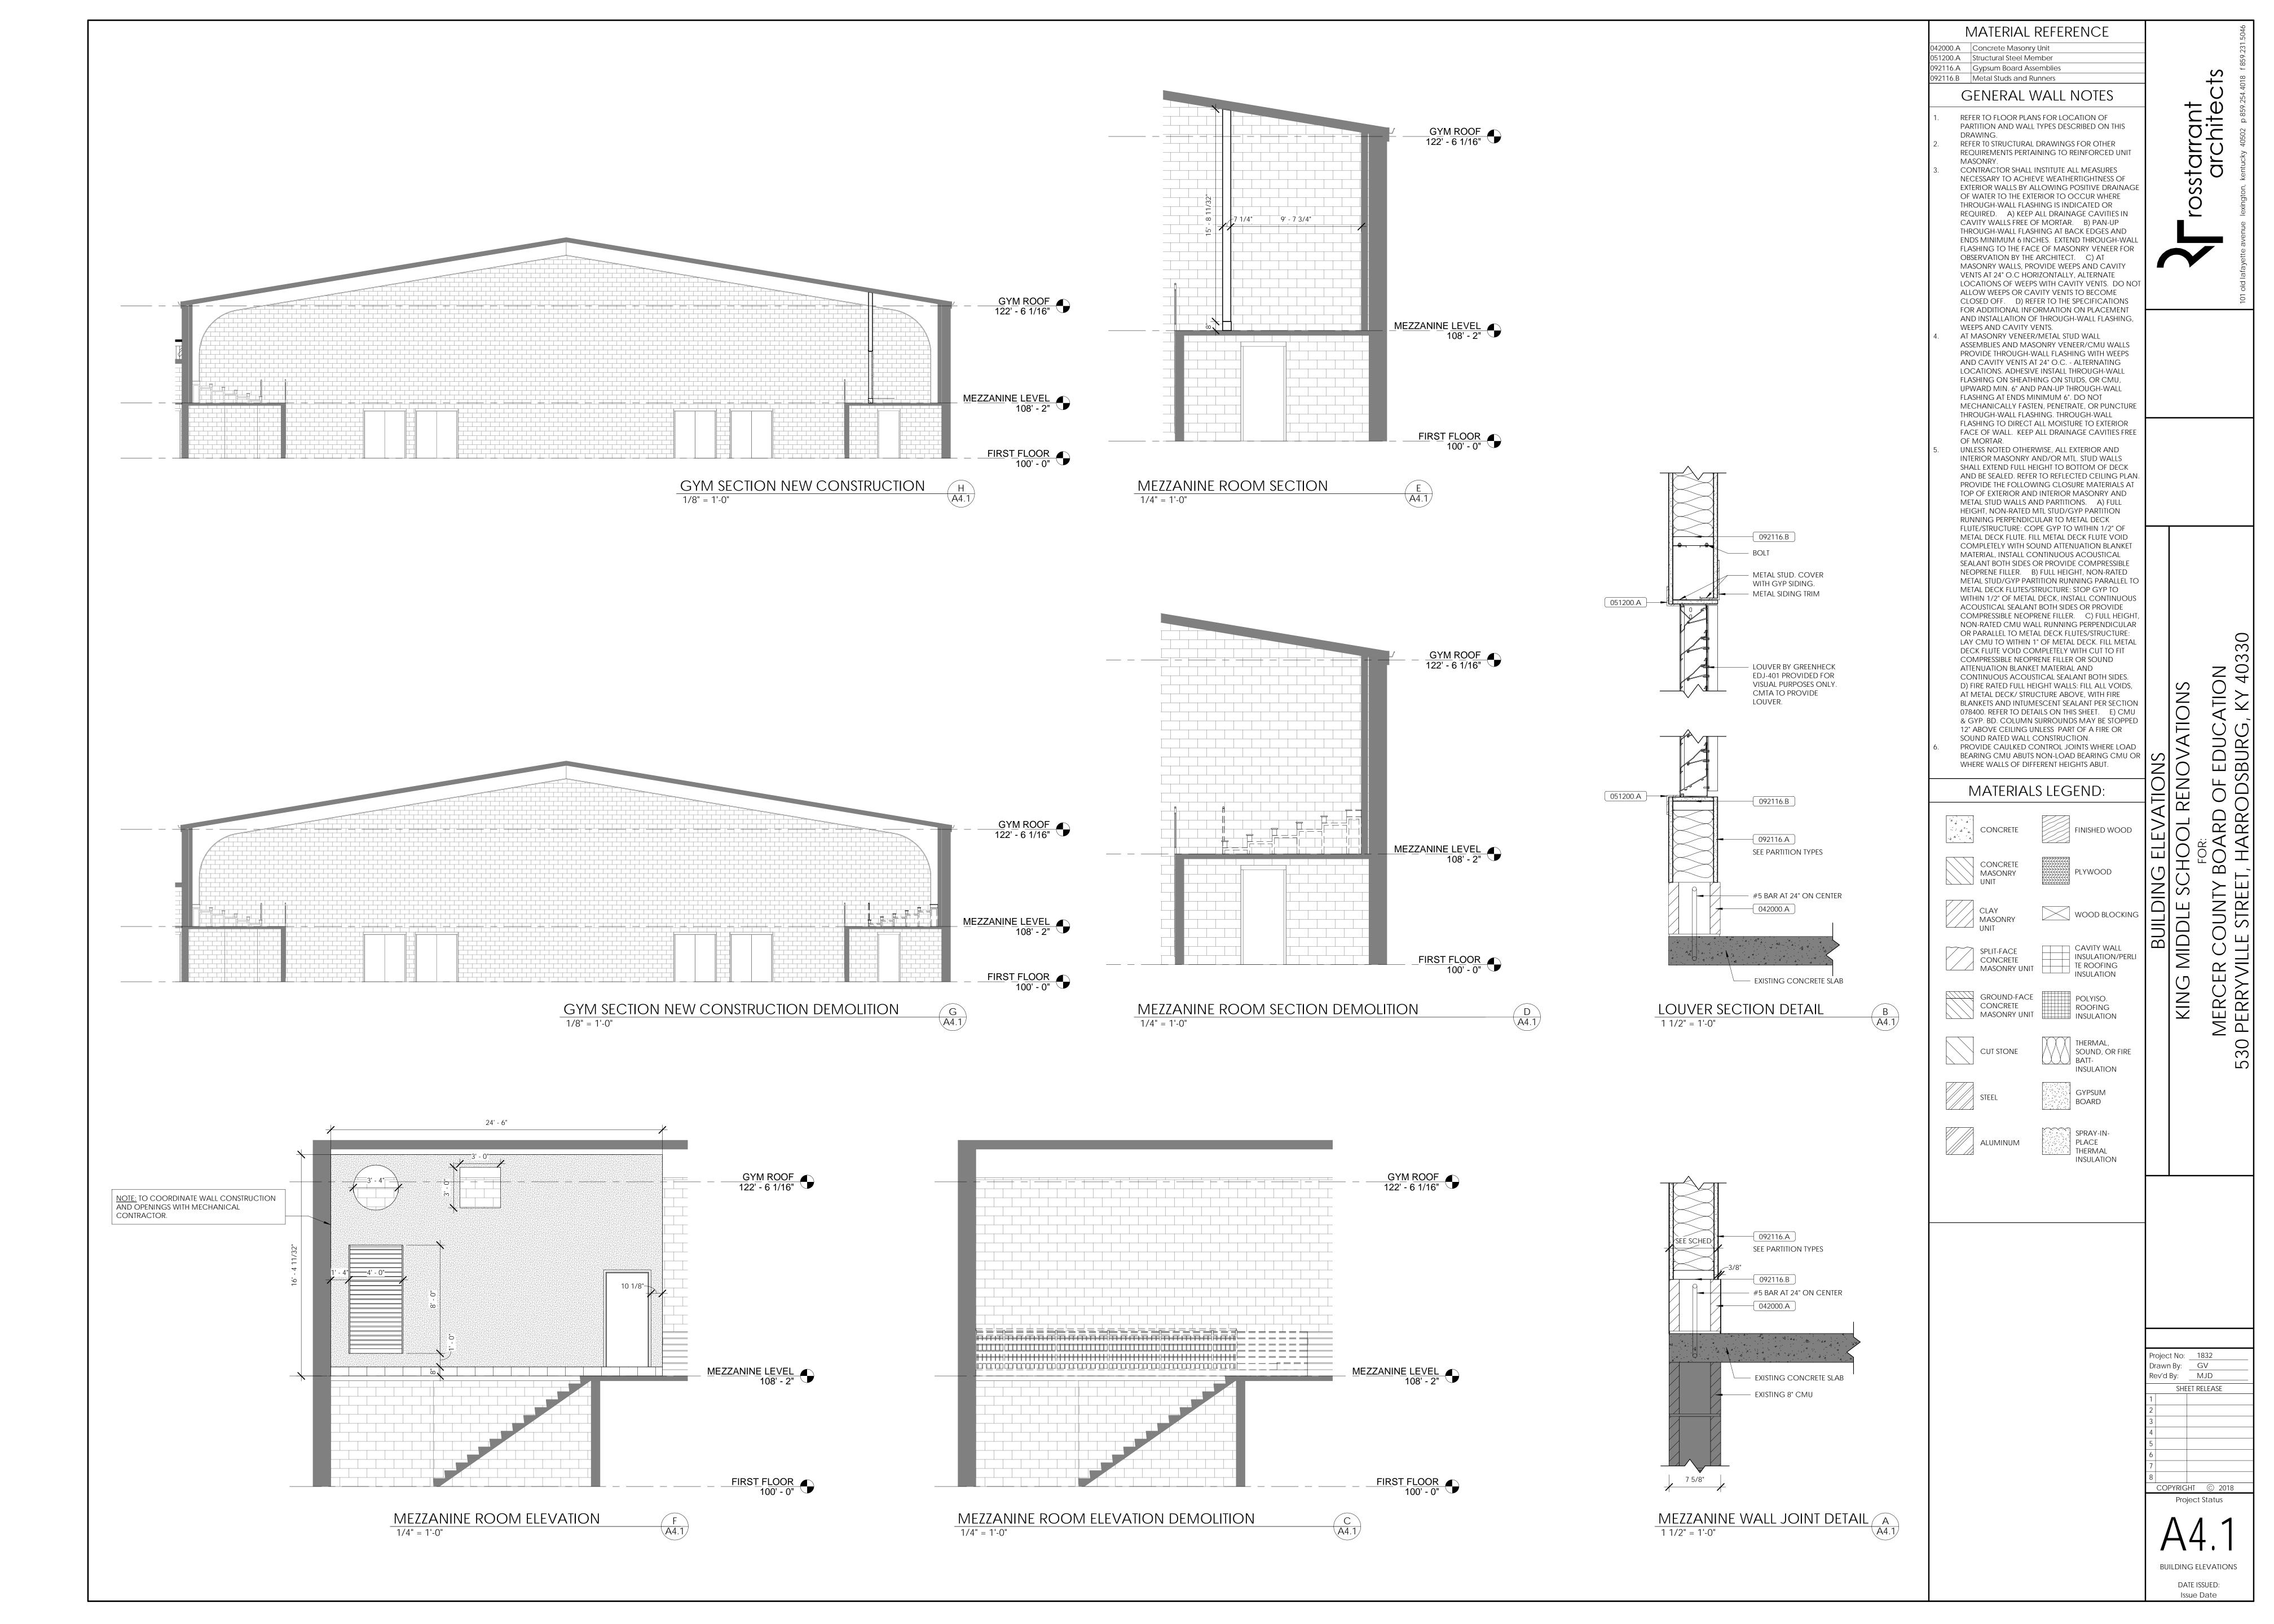

PROJECT VICINITY MAP

sstarrant archite

INDEX OF DRAWINGS

KING MIDDLE SCHOOL

INTERMEDIATE SCHOOL

FLEMENTARY SCHOOL

SD0.1 SITE DEVELOPMENT

A1.2 BUS CANOPY PLANS A4.1 BUILDING ELEVATIONS