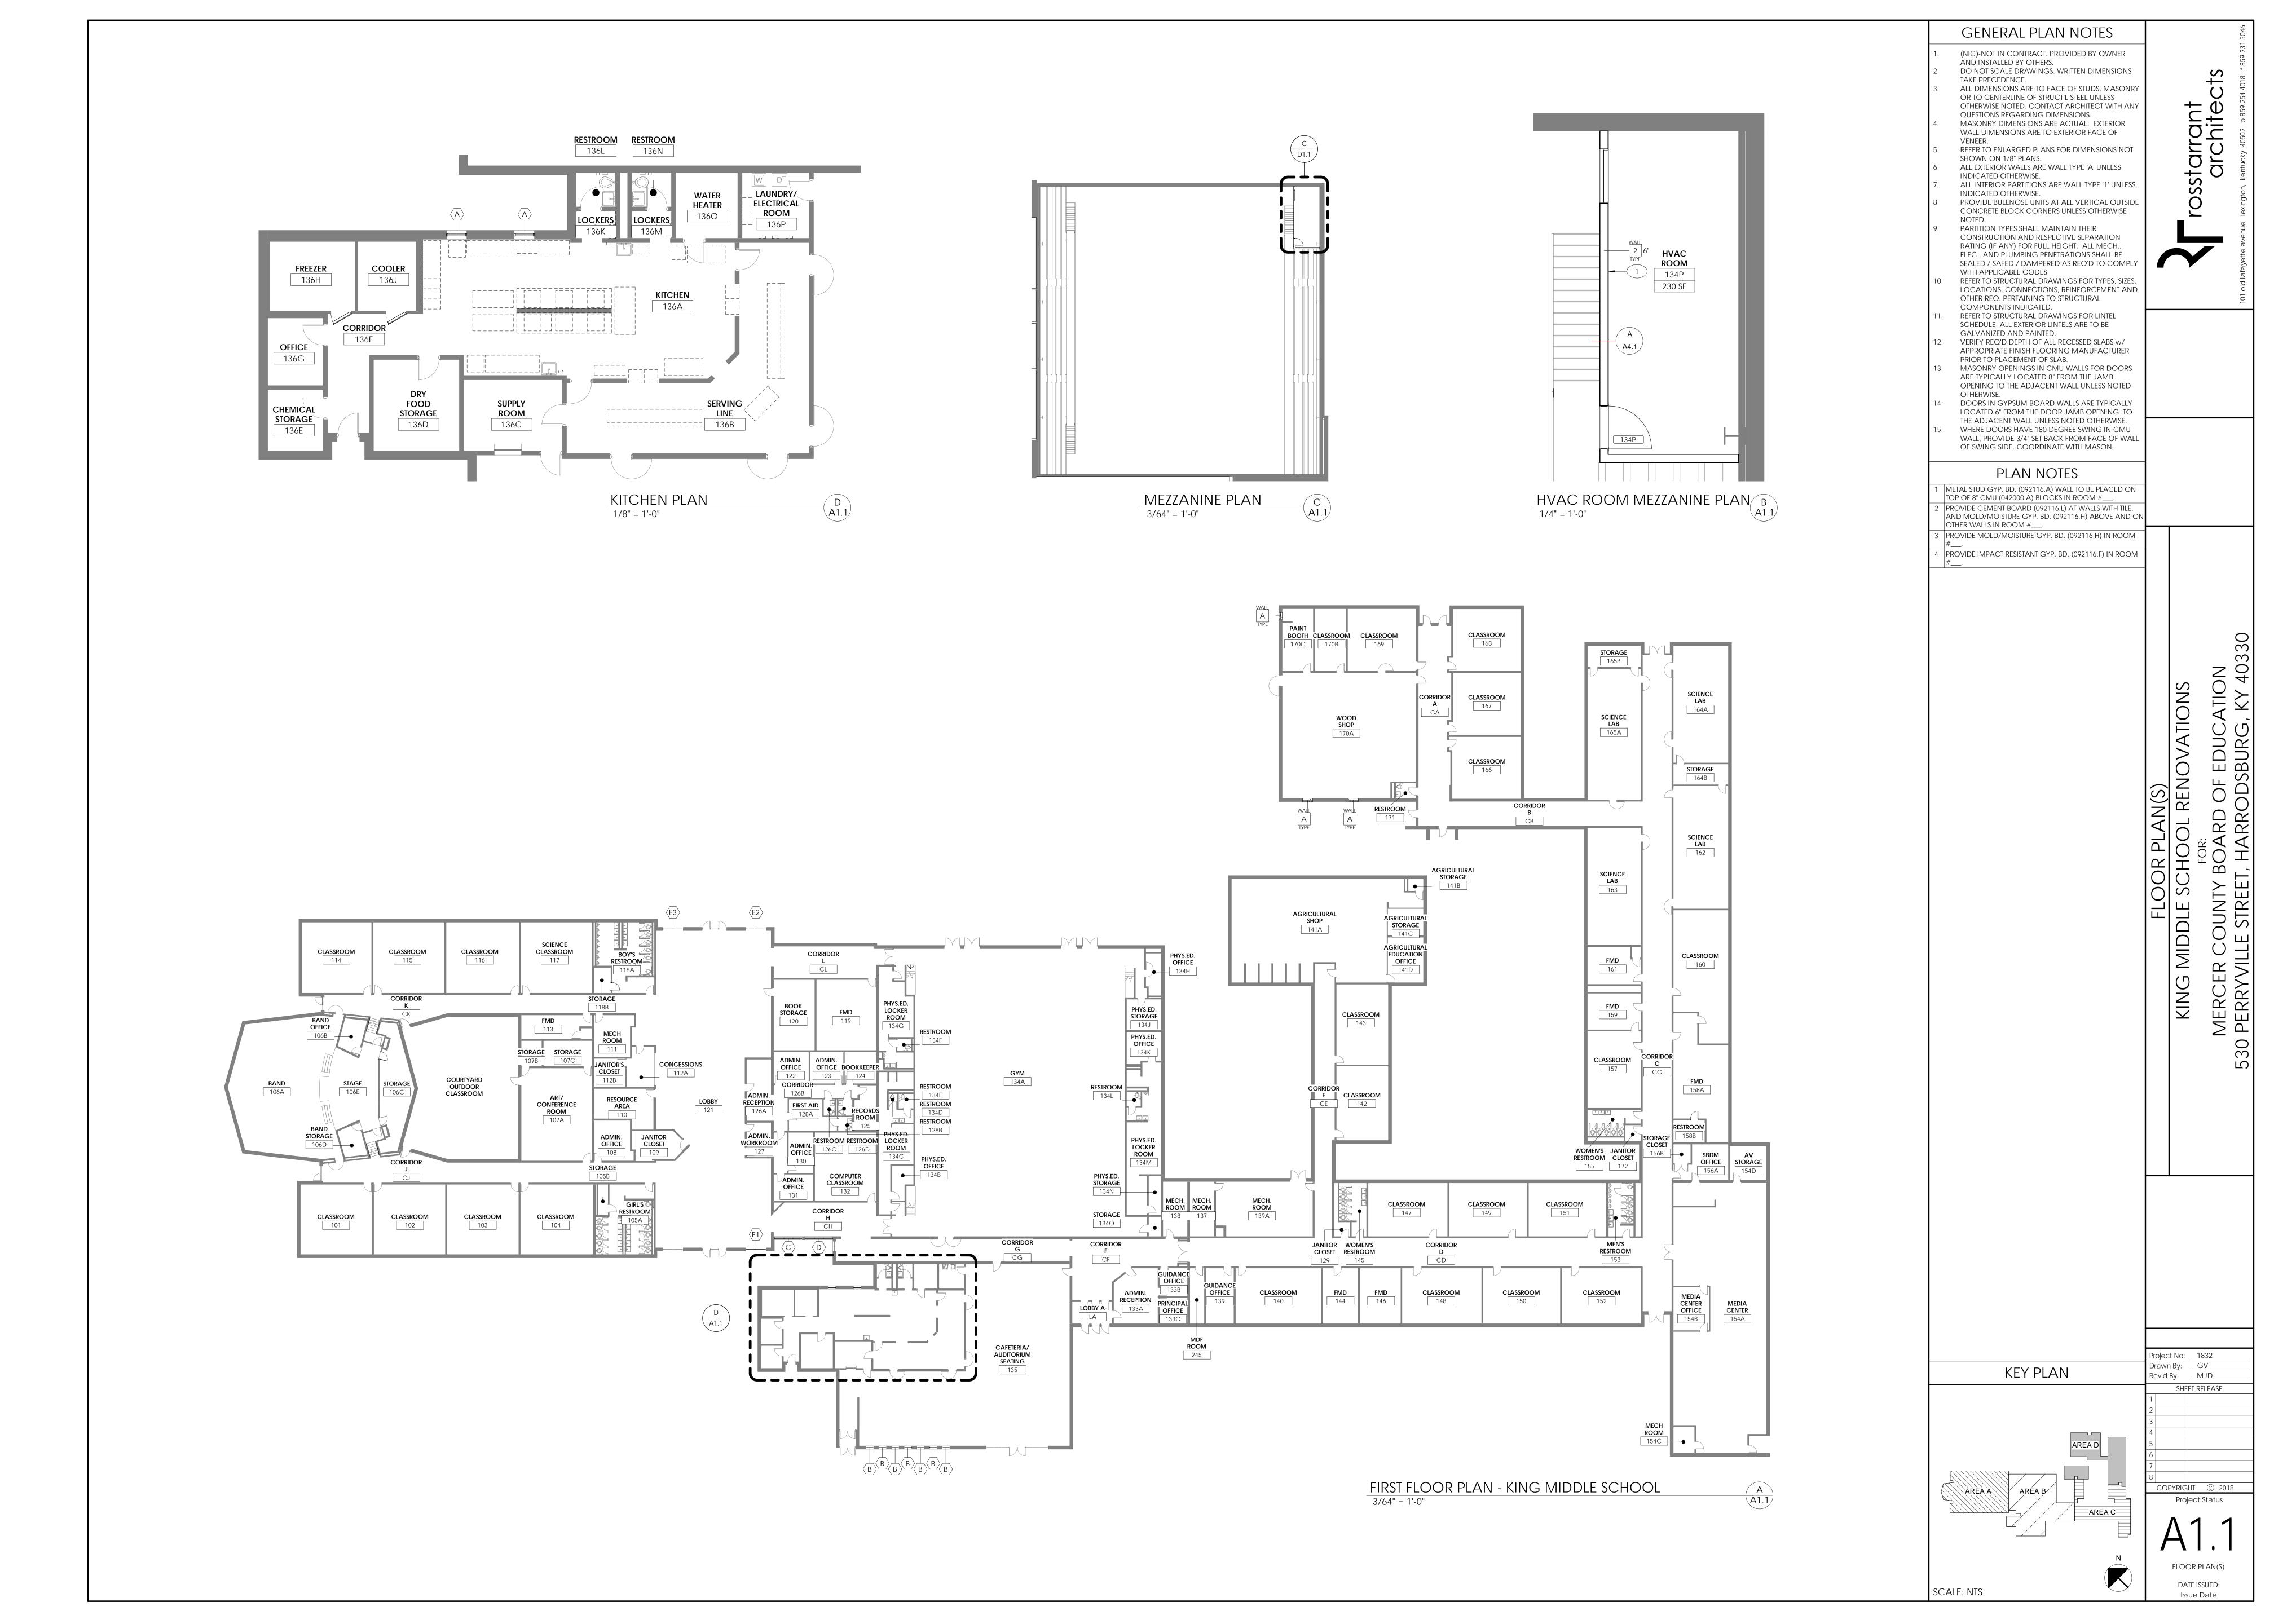

PROJECT VICINITY MAP

sstarrant archite

INDEX OF DRAWINGS

KING MIDDLE SCHOOL

INTERMEDIATE SCHOOL

FLEMENTARY SCHOOL

SD0.1 SITE DEVELOPMENT

A1.2 BUS CANOPY PLANS A4.1 BUILDING ELEVATIONS

B1.1 FLOOR PLAN(S)

C1.1 FLOOR PLAN(S

MERCER COUNTY BOARD OF EDUCATIO 530 PERRYVILLE STREET, HARRODSBURG, KY

Project No: 1832

Drawn By: Author Rev'd By: Checker SHEET RELEASE Project Status

**COVER SHEET** DATE ISSUED: