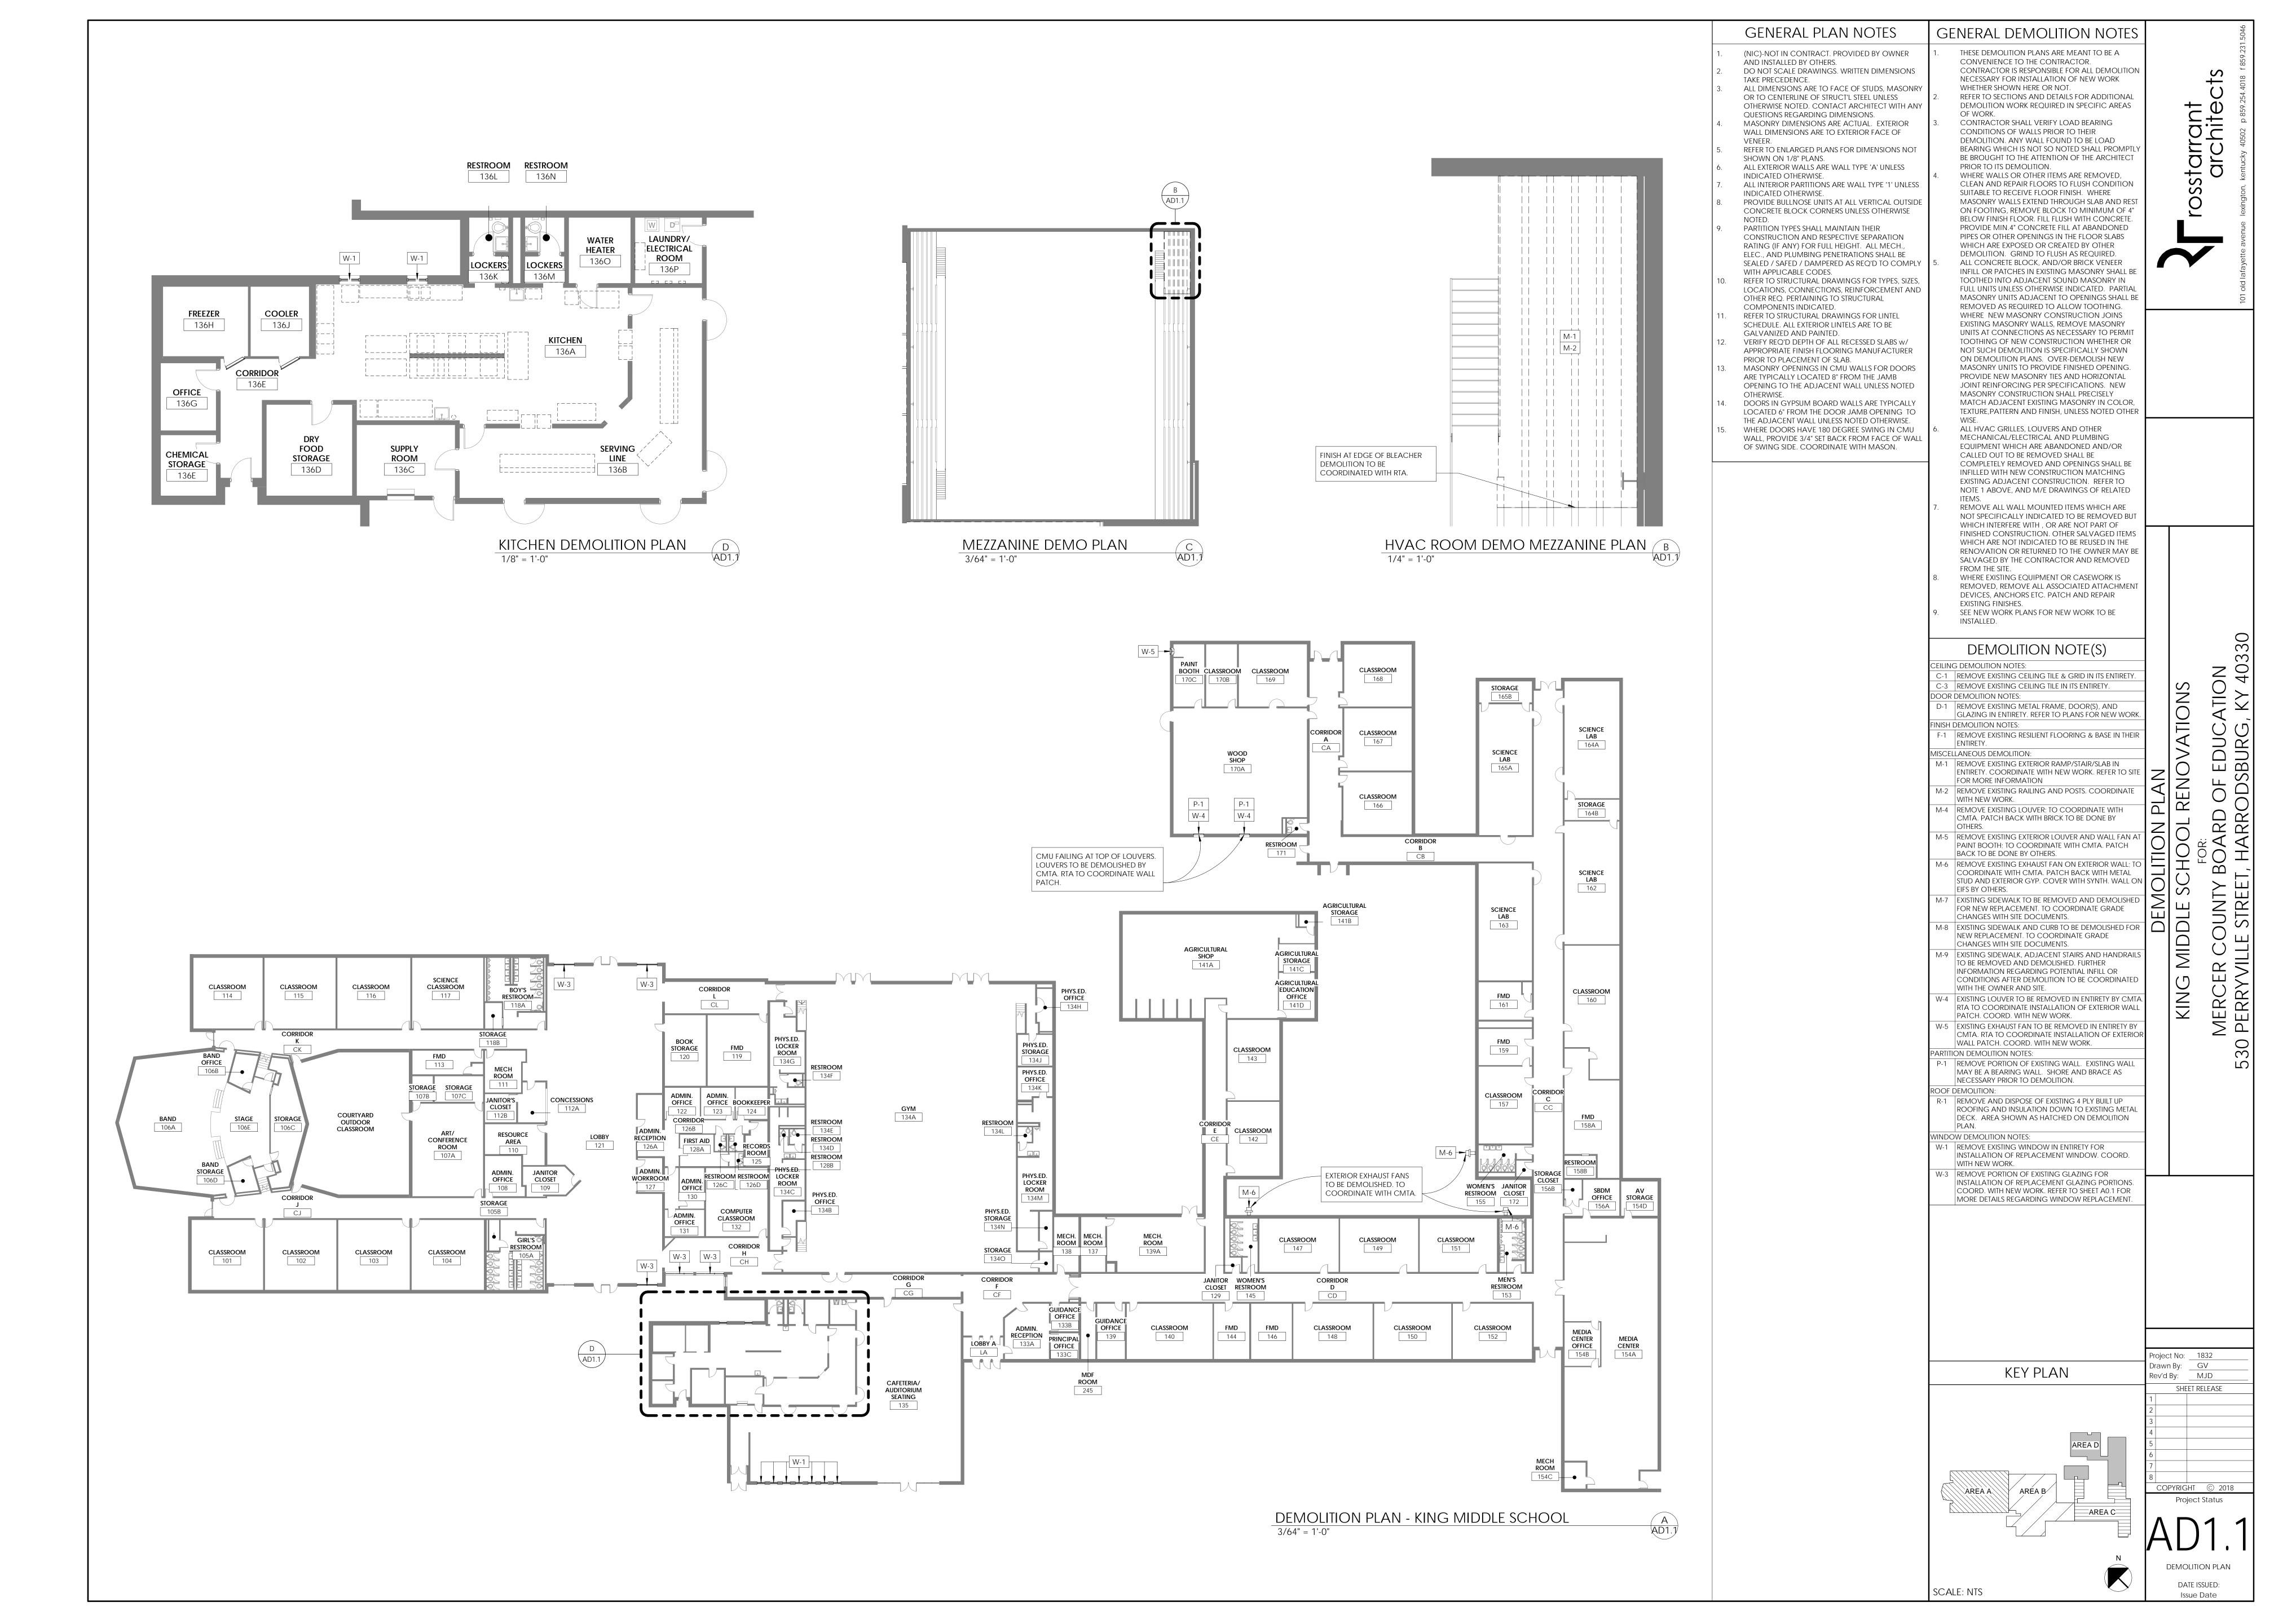

3.778.7970

p 859.276.3413

HARDWARE CONSULTANT:

CALVERT INDEPENDENT HARDWARE SPECIFICATIONS, LLC

307 Oakwood Circle Vine Grove, Kentucky 40175

p 502.930.2039

**CONSTRUCTION MANAGER:** 

?????????? CONSTRUCTION COMPANY, INC.

XXXX Address D XXX.XXX.XXXX

City, State zip

PROJECT SITE ADDRESS:

530 Perryville Street, Harrodsburg, Kentucky KY 40330

VICINITY MAP



PROJECT VICINITY MAP



sstarrant archite

INDEX OF DRAWINGS

KING MIDDLE SCHOOL

INTERMEDIATE SCHOOL

FLEMENTARY SCHOOL

SD0.1 SITE DEVELOPMENT

A1.2 BUS CANOPY PLANS A4.1 BUILDING ELEVATIONS

B1.1 FLOOR PLAN(S)

C1.1 FLOOR PLAN(S

MERCER COUNTY BOARD OF EDUCATIO 530 PERRYVILLE STREET, HARRODSBURG, KY

Project No: 1832

Drawn By: Author Rev'd By: Checker SHEET RELEASE Project Status

**COVER SHEET** DATE ISSUED:

Issue Date