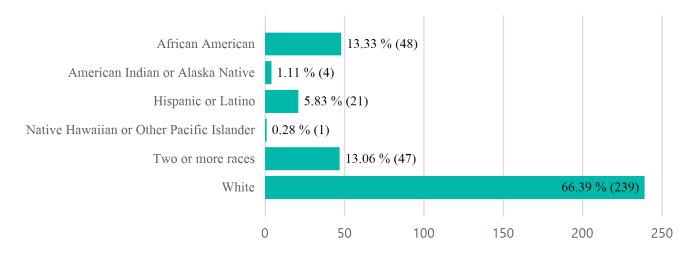

## **Student Present FTE Percentage - Aggregate Report**

student detail report can be run for additional detail

School Year 2017-18

District #/Name 152 Elizabethtown Independent

School #/Name 000 All Schools

## **Student FTE Count** (enrolled 10 or more days)

| 100% FTE                      | 172   | 6.57%  |
|-------------------------------|-------|--------|
| 96-99% FTE                    | 1,222 | 46.68% |
| 93-95% FTE                    | 630   | 24.06% |
| >90-92% FTE                   | 234   | 8.94%  |
| Chronically Absent <= 90% FTE | 360   | 13.75% |
| Total Student Count           | 2,618 |        |

<sup>\*</sup> FTE percentage rounded to the nearest whole percentage





## Percentage of Chronically Absent Students by Race/Ethnicity



## Percentage of Chronically Absent Students by Student Group