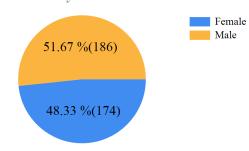

## **Student Present FTE Percentage - Aggregate Report**

student detail report can be run for additional detail

School Year 2017-18

District #/Name 152 Elizabethtown Independent

School #/Name 000 All Schools

## **Student FTE Count** (enrolled 10 or more days)

| 100% FTE                      | 172   | 6.57%  |
|-------------------------------|-------|--------|
| 96-99% FTE                    | 1,222 | 46.68% |
| 93-95% FTE                    | 630   | 24.06% |
| >90-92% FTE                   | 234   | 8.94%  |
| Chronically Absent <= 90% FTE | 360   | 13.75% |
| Total Student Count           | 2,618 |        |

<sup>\*</sup> FTE percentage rounded to the nearest whole percentage





## Percentage of Chronically Absent Students by Race/Ethnicity



## Percentage of Chronically Absent Students by Student Group