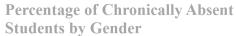

## **Student FTE Count** (enrolled 10 or more days)

| 100% FTE                      | 172   | 6.57%  |
|-------------------------------|-------|--------|
| 96-99% FTE                    | 1,222 | 46.68% |
| 93-95% FTE                    | 630   | 24.06% |
| >90-92% FTE                   | 234   | 8.94%  |
| Chronically Absent <= 90% FTE | 360   | 13.75% |
| Total Student Count           | 2,618 |        |