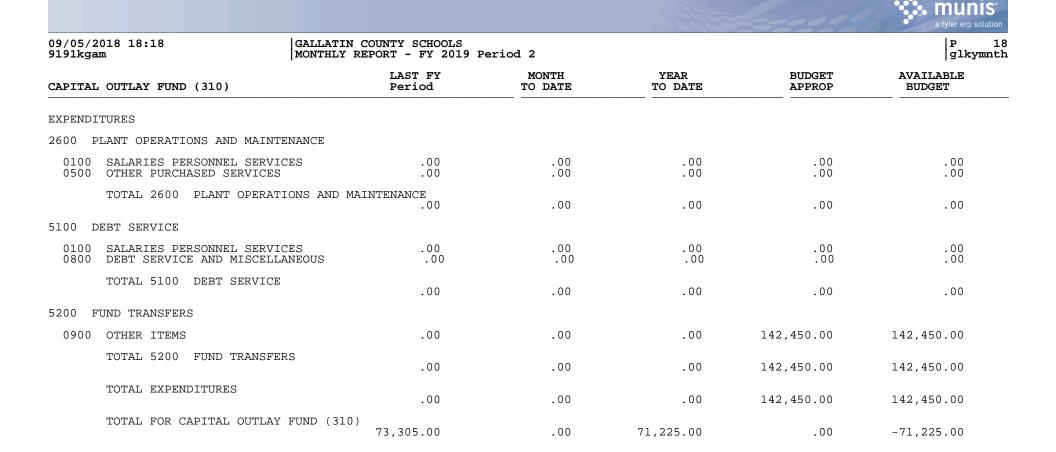

| .00              | .00             | .00        | .00                            |
| TOTAL INTERFUND TRANSFERS     | .00                                                   | .00              | .00             | .00        | .00                            |
| TOTAL OTHER RECEIPTS          | .00                                                   | .00              | .00             | .00        | .00                            |
| TOTAL RECEIPTS                | 73,305.00                                             | .00              | 71,225.00       | 142,450.00 | 71,225.00                      |
| TOTAL REVENUE                 | 73,305.00                                             | .00              | 71,225.00       | 142,450.00 | 71,225.00                      |



|                                                                                                                                                                         |                                                 |                                        |                                        | 1                                             | a tyler erp solution                                 |
|-------------------------------------------------------------------------------------------------------------------------------------------------------------------------|-------------------------------------------------|----------------------------------------|----------------------------------------|-----------------------------------------------|----------------------------------------