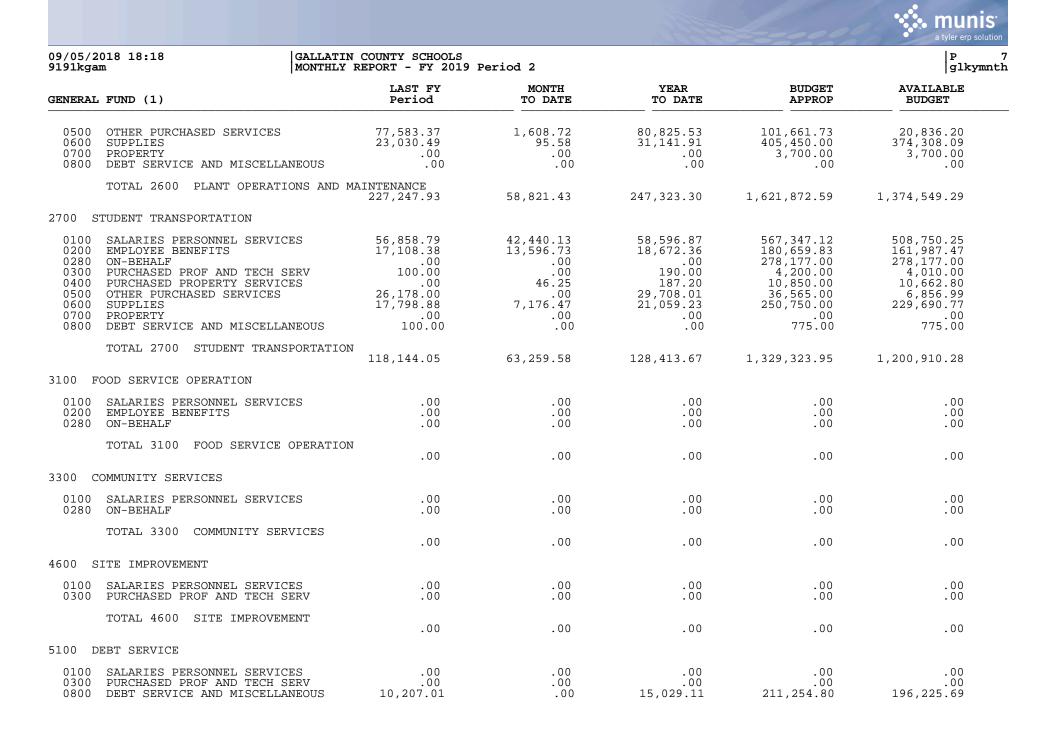

| 79,573.39<br>24,626.49<br>.00<br>.00<br>31,155.98                                                                                  | 488,428.75<br>160,868.11<br>240,462.00<br>6,792.00<br>214,510.00                                                                            | 408,855.36<br>136,241.62<br>240,462.00<br>6,792.00<br>183,354.02                                                           |



|                                           |             |                                           |                  |                 | terror              | a tyler erp solution |
|-------------------------------------------|-------------|-------------------------------------------|------------------|-----------------|---------------------|----------------------|
| 09/05/2018 18:18<br>9191kgam              |             | TIN COUNTY SCHOOLS<br>LY REPORT - FY 2019 | Period 2         |                 |                     | P<br> glkymnt        |
| GENERAL FUND (1)                          |             | LAST FY<br>Period                         | MONTH<br>TO DATE | YEAR<br>TO DATE | BUDGET<br>APPROP    | AVAILABLE<br>BUDGET  |
|                                           | SERVICE