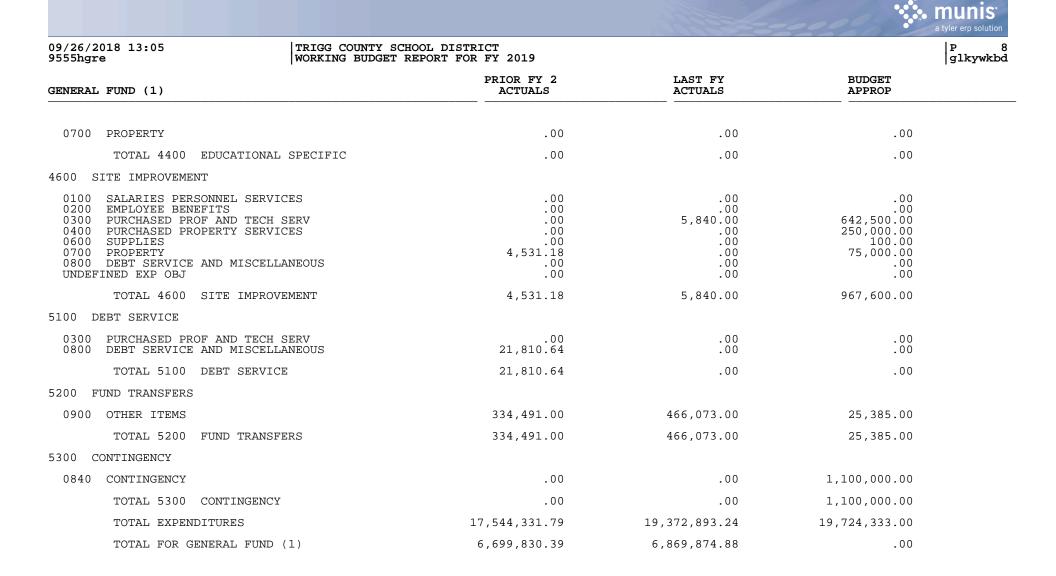

4400 EDUCATIONAL SPECIFIC

|                      |                                                                                   |                                           |                       |                     |                     | nunis <sup>®</sup><br>tyler erp solution |
|----------------------|-----------------------------------------------------------------------------------|-------------------------------------------|-----------------------|---------------------|---------------------|------------------------------------------|
| 09/26/20<br>9555hgro |                                                                                   | RIGG COUNTY SCHOOL<br>DRKING BUDGET REPOR |                       |                     |                     | P 9<br> glkywkbd                         |
| SPECIAL              | REVENUE (2)                                                                       |                                           | PRIOR FY 2<br>ACTUALS | LAST FY<br>ACTUALS  | BUDGET              |                                          |
| REVENUE              | 5                                                                                 |                                           |                       |                     |                     |                                          |
| 0999 BE              | GINNING BALANCE                                                                   |                                           |                       |                     |                     |                                          |
|                      | TOTAL 0999 BEGINNING BALANO                                                       | CE                                        | .00                   | .00                 | .00                 |                                          |
| RECEIPT              | S                                                                                 |                                           |                       |                     |                     |                                          |
| REVENUE              | FROM LOCAL SOURCES                                                                |                                           |                       |                     |                     |                                          |
| EARNING              | S ON INVESTMENTS                                                                  |                                           |                       |                     |                     |                                          |
| 1510                 | INTEREST ON INVESTMENTS                                                           |                                           | 269.95                | 1,032.84            | .00                 |                                          |
|                      | TOTAL EARNINGS ON INVESTMEN                                                       | ITS                                       | 269.95                | 1,032.84            | .00                 |                                          |
| OTHER R              | EVENUE FROM LOCAL SOURCES                                                         |                                           |                       |                     |                     |                                          |
| 1920<br>1980<br>1990 | CONTRIBUTIONS/DONATIONS PR<br>REFUND OF PRIOR YR EXPENDI<br>MISCELLANEOUS REVENUE |                                           | .00<br>.00<br>.00     | .00<br>.00<br>.00   | .00<br>.00<br>.00   |                                          |
|                      | TOTAL OTHER REVENUE FROM LO                                                       | OCAL SOURCES                              | .00                   | .00                 | .00                 |                                          |
|                      | TOTAL REVENUE FROM LOCAL SO                                                       | DURCES                                    | 269.95                | 1,032.84            | .00                 |                                          |
| REVENUE              | FROM STATE SOURCES                                                                |                                           |                       |                     |                     |                                          |
| RESTRIC'             | ГЕD                                                                               |                                           |                       |                     |                     |                                          |
| 3200<br>3200A        | RESTRICTED STATE REVENUE<br>RESTRICTED STATE REVENUE                              |                                           | 988,456.79<br>.00     | 1,042,105.70<br>.00 | 951,440.00<br>.00   |                                          |
|                      | TOTAL RESTRICTED                                                                  |                                           | 988,456.79            | 1,042,105.70        | 951,440.00          |                                          |
| REVENUE              | FOR ON BEHALF PAYMENTS                                                            |                                           |                       |                     |                     |                                          |
| 3900                 | REVENUE FOR/ON BEHALF PAYM                                                        | ENTS                                      | .00                   | .00                 | .00                 |                                          |
|                      | TOTAL REVENUE FOR ON BEHALI                                                       | F PAYMENTS                                | .00                   | .00                 | .00                 |                                          |
|                      | TOTAL REVENUE FROM STATE SO                                                       | DURCES                                    | 988,456.79            | 1,042,105.70        | 951,440.00          |                                          |
| REVENUE              | FROM FEDERAL SOURCES                                                              |                                           |                       |                     |                     |                                          |
| RESTRIC              | FED THROUGH THE STATE                                                             |                                           |                       |                     |                     |                                          |
| 4500<br>4500A        | RESTRICTED FED THRU STATE<br>RESTRICTED FED THRU STATE                            |                                           | 1,345,853.26<br>.00   | 1,397,230.45<br>.00 | 1,425,707.00<br>.00 |                                          |
|                      | TOTAL RESTRICTED THROUGH TH                                                       | IE STATE                                  | 1,345,853.26          | 1,397,230.45        | 1,425,707.00        |                                          |
| THROUGH              | INTERMEDIATE AGENCIES                                                             |                                           |                       |                     |                     |                                          |

munis

2400 SCHOOL ADMIN SUPPORT

|                              |                                      |                                     |                    | a tyler erp solution |
|------------------------------|--------------------------------------|-------------------------------------|--------------------|----------------------|
| 09/26/2018 13:05<br>9555hgre | TRIGG COUNTY SCH<br>WORKING BUDGET R | IOOL DISTRICT<br>REPORT FOR FY 2019 |                    | P 13<br>glkywkbd     |
| SPECIAL REVENUE (2)          |                                      | PRIOR FY 2<br>ACTUALS               | LAST FY<br>ACTUALS | BUDGET<br>APPROP     |
| TOTAL FOR SPECIAI            | L REVENUE (2)                        | -30,336.35                          | 30,090.92          | .00                  |