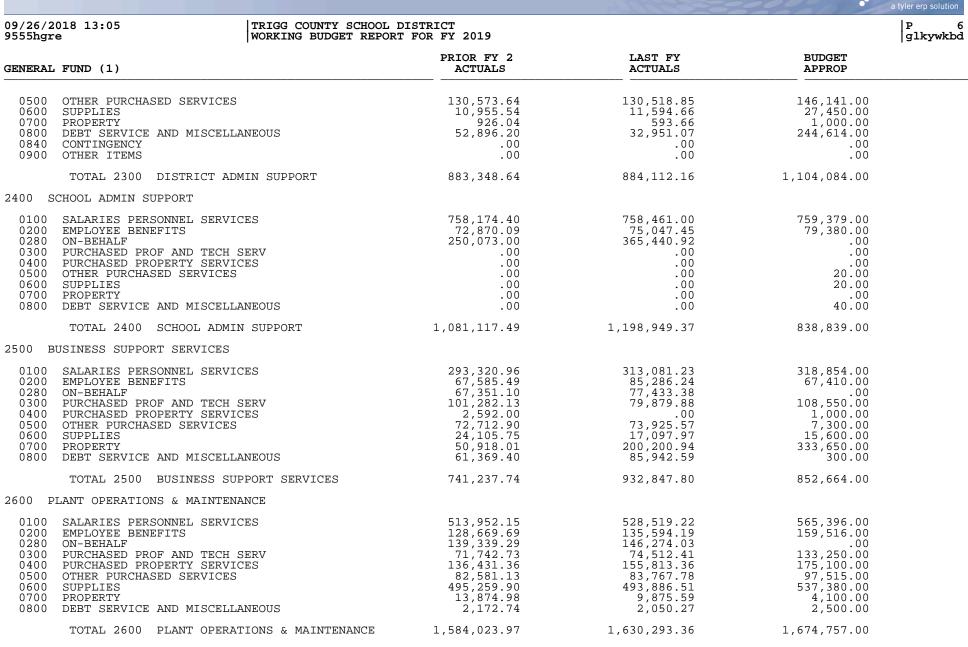

|                                                                                                                                                                                                                                                                                                      |                                                                                                                                |                                                                                                                                                      | a tyler erp solution                                                                                                                            |
|------------------------------------------------------------------------------------------------------------------------------------------------------------------------------------------------------------------------------------------------------------------------------------------------------|--------------------------------------------------------------------------------------------------------------------------------|------------------------------------------------------------------------------------------------------------------------------------------------------|-------------------------------------------------------------------------------------------------------------------------------------------------|
|                                                                                                                                                                                                                                                                                                      | G COUNTY SCHOOL DISTRICT<br>ING BUDGET REPORT FOR FY 2019                                                                      |                                                                                                                                                      | P 5<br>glkywkbd                                                                                                                                 |
| GENERAL FUND (1)                                                                                                                                                                                                                                                                                     | PRIOR FY 2<br>ACTUALS                                                                                                          | LAST FY<br>ACTUALS                                                                                                                                   | BUDGET<br>APPROP                                                                                                                                |
| EXPENDITURES                                                                                                                                                                                                                                                                                         |                                                                                                                                |                                                                                                                                                      |                                                                                                                                                 |
| 1000 INSTRUCTION                                                                                                                                                                                                                                                                                     |                                                                                                                                |                                                                                                                                                      |                                                                                                                                                 |
| 0100 SALARIES PERSONNEL SERVICES<br>0200 EMPLOYEE BENEFITS<br>0280 ON-BEHALF<br>0300 PURCHASED PROF AND TECH SERV<br>0400 PURCHASED PROPERTY SERVICES<br>0500 OTHER PURCHASED SERVICES<br>0600 SUPPLIES<br>0700 PROPERTY<br>0800 DEBT SERVICE AND MISCELLANEOUS<br>0840 CONTINGENCY                  | 6,660,513.69<br>368,032.27<br>2,413,241.23<br>8,232.00<br>53,354.73<br>16,116.79<br>178,872.05<br>99,197.12<br>5,676.90<br>.00 | $\begin{array}{c} 6,697,187.66\\ 367,964.46\\ 3,633,506.59\\ 7,724.12\\ 51,914.44\\ 17,551.64\\ 213,530.18\\ 73,174.81\\ 6,778.86\\ .00 \end{array}$ | 7,287,618.00<br>423,196.00<br>.00<br>28,800.00<br>67,000.00<br>22,690.00<br>185,457.00<br>68,233.00<br>7,850.00<br>11,130.00                    |
| TOTAL 1000 INSTRUCTION                                                                                                                                                                                                                                                                               | 9,803,236.78                                                                                                                   | 11,069,332.76                                                                                                                                        | 8,101,974.00                                                                                                                                    |
| 2100 STUDENT SUPPORT SERVICES                                                                                                                                                                                                                                                                        |                                                                                                                                |                                                                                                                                                      |                                                                                                                                                 |
| 0100 SALARIES PERSONNEL SERVICES<br>0200 EMPLOYEE BENEFITS<br>0280 ON-BEHALF<br>0300 PURCHASED PROF AND TECH SERV<br>0400 PURCHASED PROPERTY SERVICES<br>0500 OTHER PURCHASED SERVICES<br>0600 SUPPLIES<br>0700 PROPERTY<br>0800 DEBT SERVICE AND MISCELLANEOUS                                      | 639,407.20<br>53,348.12<br>233,319.38<br>54,125.81<br>.00<br>1,763.69<br>3,102.06<br>2,015.22<br>.00                           | $594,505.64 \\ 52,315.56 \\ 313,467.99 \\ 100,130.00 \\ 363.00 \\ 1,505.87 \\ 3,768.63 \\ .00 \\ .00 \\ .00$                                         | $\begin{array}{c} 606,384.00\\ 54,973.00\\ .00\\ 116,600.00\\ 500.00\\ 4,600.00\\ 3,300.00\\ 1,520.00\\ .00\\ \end{array}$                      |
| TOTAL 2100 STUDENT SUPPORT S                                                                                                                                                                                                                                                                         | PERVICES 987,081.48                                                                                                            | 1,066,056.69                                                                                                                                         | 787,877.00                                                                                                                                      |
| 2200 INSTRUCTIONAL STAFF SUPP SERV                                                                                                                                                                                                                                                                   |                                                                                                                                |                                                                                                                                                      |                                                                                                                                                 |
| 0100 SALARIES PERSONNEL SERVICES<br>0200 EMPLOYEE BENEFITS<br>0280 ON-BEHALF<br>0300 PURCHASED PROF AND TECH SERV<br>0400 PURCHASED PROPERTY SERVICES<br>0500 OTHER PURCHASED SERVICES<br>0600 SUPPLIES<br>0600 SUPPLIES<br>0700 PROPERTY<br>0800 DEBT SERVICE AND MISCELLANEOUS<br>0900 OTHER ITEMS | 416,176.13<br>34,111.35<br>201,499.67<br>66,299.98<br>.00<br>3,227.52<br>51,909.21<br>.00<br>1,250.00<br>-20,308.89            | $\begin{array}{c} 415,780.85\\ 30,742.03\\ 270,648.11\\ 68,958.17\\ .00\\ 4,084.52\\ 4,710.45\\ 248.00\\ 1,020.00\\ -16,211.47 \end{array}$          | $\begin{array}{c} 408, 495.00\\ 34, 502.00\\ & .00\\ 135, 760.00\\ & .00\\ 9, 800.00\\ 38, 521.00\\ & 100.00\\ 1, 550.00\\ & .00\\ \end{array}$ |
| TOTAL 2200 INSTRUCTIONAL STA                                                                                                                                                                                                                                                                         | FF SUPP SERV 754,164.97                                                                                                        | 779,980.66                                                                                                                                           | 628,728.00                                                                                                                                      |
| 2300 DISTRICT ADMIN SUPPORT                                                                                                                                                                                                                                                                          |                                                                                                                                |                                                                                                                                                      |                                                                                                                                                 |
| 0100 SALARIES PERSONNEL SERVICES<br>0200 EMPLOYEE BENEFITS<br>0280 ON-BEHALF<br>0300 PURCHASED PROF AND TECH SERV<br>0400 PURCHASED PROPERTY SERVICES                                                                                                                                                | 155,410.08<br>185,792.14<br>92,054.97<br>251,203.91<br>3,536.12                                                                | 172,898.86<br>151,053.83<br>115,441.71<br>266,215.29<br>2,844.23                                                                                     | 169,077.00<br>220,302.00<br>.00<br>286,750.00<br>8,750.00                                                                                       |

munis

2700 STUDENT TRANSPORTATION

09/26/2018 13:05 9555hgre

## TRIGG COUNTY SCHOOL DISTRICT WORKING BUDGET REPORT FOR FY 2019

| 0100 SALARIES PERSONNEL SERVICES 551,812.59 534,399.69 630,780.00   0200 EMPLOYEE BENEFITS 135,161.18 145,272.44 172,694.00   0280 ON-BEHALF 149,802.30 140,763.21 .00   0300 PURCHASED PROF AND TECH SERV 6,000.25 4,130.00 8,600.00   0400 PURCHASED PROPERTY SERVICES 24,887.64 11,188.70 9,550.00   0500 OTHER PURCHASED SERVICES 38,938.76 41,545.85 34,326.00   0600 SUPPLIES 144,216.50 160,200.33 268,775.00   0700 PROPERTY 202,527.71 189,154.85 817,500.00   0800 OTHER ITEMS .00 .00 .00 |  |
|------------------------------------------------------------------------------------------------------------------------------------------------------------------------------------------------------------------------------------------------------------------------------------------------------------------------------------------------------------------------------------------------------------------------------------------------------------------------------------------------------|--|
| TOTAL 2700 STUDENT TRANSPORTATION 1,257,844.27 1,232,898.34 1,947,425.00                                                                                                                                                                                                                                                                                                                                                                                                                             |  |
| 3100 FOOD SERVICE OPERATION                                                                                                                                                                                                                                                                                                                                                                                                                                                                          |  |
| 0200EMPLOYEE BENEFITS.00.00.000280ON-BEHALF.00.00.000600SUPPLIES1,056.33.00.000700PROPERTY12,065.721,877.95.00                                                                                                                                                                                                                                                                                                                                                                                       |  |
| TOTAL 3100   FOOD SERVICE OPERATION   13,122.05   1,877.95   .00                                                                                                                                                                                                                                                                                                                                                                                                                                     |  |
| 3300 COMMUNITY SERVICES                                                                                                                                                                                                                                                                                                                                                                                                                                                                              |  |
| 0100 SALARIES PERSONNEL SERVICES .00 .00 .00   0200 EMPLOYEE BENEFITS .00 .00 .00   0280 ON-BEHALF .00 .00 .00   0300 PURCHASED PROF AND TECH SERV .00 .00 .00   0400 PURCHASED PROFERTY SERVICES .00 .00 .00   0500 OTHER PURCHASED SERVICES .00 .00 .00   0500 OTHER PURCHASED SERVICES .00 .00 .00   0600 SUPPLIES 1,379.46 862.67 .00   0700 PROPERTY .00 .00 .00   0800 DEBT SERVICE AND MISCELLANEOUS .00 .00 .00   TOTAL 3300 COMMUNITY SERVICES 1,379.46 862.67 .00                          |  |
| TOTAL 3300 COMMUNITY SERVICES 1,379.46 862.67 .00                                                                                                                                                                                                                                                                                                                                                                                                                                                    |  |
|                                                                                                                                                                                                                                                                                                                                                                                                                                                                                                      |  |
| 4100 LAND/SITE ACQUISITIONS   0300 PURCHASED PROF AND TECH SERV .00 .00   0700 PROPERTY .00 34,233.60 845,000.00   TOTAL 4100 LAND/SITE ACQUISITIONS .00 34,233.60 845,000.00                                                                                                                                                                                                                                                                                                                        |  |
| TOTAL 4100   LAND/SITE ACQUISITIONS   .00   34,233.60   845,000.00                                                                                                                                                                                                                                                                                                                                                                                                                                   |  |
| 4200 LAND IMPROVEMENTS                                                                                                                                                                                                                                                                                                                                                                                                                                                                               |  |
| 0300 PURCHASED PROF AND TECH SERV 1,000.00 .00 .00   0400 PURCHASED PROPERTY SERVICES 71,436.70 33,583.09 600,000.00   0600 SUPPLIES 4,293.80 2,053.13 .00   0700 PROPERTY 211.62 33,898.66 250,000.00   TOTAL 4200 LAND IMPROVEMENTS   76,942.12 69,534.88 850,000.00                                                                                                                                                                                                                               |  |
| TOTAL 4200 LAND IMPROVEMENTS 76,942.12 69,534.88 850,000.00                                                                                                                                                                                                                                                                                                                                                                                                                                          |  |

4400 EDUCATIONAL SPECIFIC

|                      |                                                                                   |                                           |                       |                     |                     | nunis <sup>®</sup><br>tyler erp solution |
|----------------------|-----------------------------------------------------------------------------------|-------------------------------------------|-----------------------|---------------------|---------------------|------------------------------------------|
| 09/26/20<br>9555hgro |                                                                                   | RIGG COUNTY SCHOOL<br>DRKING BUDGET REPOR |                       |                     |                     | P 9<br> glkywkbd                         |
| SPECIAL              | REVENUE (2)                                                                       |                                           | PRIOR FY 2<br>ACTUALS | LAST FY<br>ACTUALS  | BUDGET              |                                          |
| REVENUE              | 5                                                                                 |                                           |                       |                     |                     |                                          |
| 0999 BE              | GINNING BALANCE                                                                   |                                           |                       |                     |                     |                                          |
|                      | TOTAL 0999 BEGINNING BALANO                                                       | CE                                        | .00                   | .00                 | .00                 |                                          |
| RECEIPT              | S                                                                                 |                                           |                       |                     |                     |                                          |
| REVENUE              | FROM LOCAL SOURCES                                                                |                                           |                       |                     |                     |                                          |
| EARNING              | S ON INVESTMENTS                                                                  |                                           |                       |                     |                     |                                          |
| 1510                 | INTEREST ON INVESTMENTS                                                           |                                           | 269.95                | 1,032.84            | .00                 |                                          |
|                      | TOTAL EARNINGS ON INVESTMEN                                                       | ITS                                       | 269.95                | 1,032.84            | .00                 |                                          |
| OTHER R              | EVENUE FROM LOCAL SOURCES                                                         |                                           |                       |                     |                     |                                          |
| 1920<br>1980<br>1990 | CONTRIBUTIONS/DONATIONS PR<br>REFUND OF PRIOR YR EXPENDI<br>MISCELLANEOUS REVENUE |                                           | .00<br>.00<br>.00     | .00<br>.00<br>.00   | .00<br>.00<br>.00   |                                          |
|                      | TOTAL OTHER REVENUE FROM LO                                                       | OCAL SOURCES                              | .00                   | .00                 | .00                 |                                          |
|                      | TOTAL REVENUE FROM LOCAL SO                                                       | DURCES                                    | 269.95                | 1,032.84            | .00                 |                                          |
| REVENUE              | FROM STATE SOURCES                                                                |                                           |                       |                     |                     |                                          |
| RESTRIC'             | ГЕD                                                                               |                                           |                       |                     |                     |                                          |
| 3200<br>3200A        | RESTRICTED STATE REVENUE<br>RESTRICTED STATE REVENUE                              |                                           | 988,456.79<br>.00     | 1,042,105.70<br>.00 | 951,440.00<br>.00   |                                          |
|                      | TOTAL RESTRICTED                                                                  |                                           | 988,456.79            | 1,042,105.70        | 951,440.00          |                                          |
| REVENUE              | FOR ON BEHALF PAYMENTS                                                            |                                           |                       |                     |                     |                                          |
| 3900                 | REVENUE FOR/ON BEHALF PAYM                                                        | ENTS                                      | .00                   | .00                 | .00                 |                                          |
|                      | TOTAL REVENUE FOR ON BEHALI                                                       | F PAYMENTS                                | .00                   | .00                 | .00                 |                                          |
|                      | TOTAL REVENUE FROM STATE SO                                                       | DURCES                                    | 988,456.79            | 1,042,105.70        | 951,440.00          |                                          |
| REVENUE              | FROM FEDERAL SOURCES                                                              |                                           |                       |                     |                     |                                          |
| RESTRIC              | FED THROUGH THE STATE                                                             |                                           |                       |                     |                     |                                          |
| 4500<br>4500A        | RESTRICTED FED THRU STATE<br>RESTRICTED FED THRU STATE                            |                                           | 1,345,853.26<br>.00   | 1,397,230.45<br>.00 | 1,425,707.00<br>.00 |                                          |
|                      | TOTAL RESTRICTED THROUGH TH                                                       | IE STATE                                  | 1,345,853.26          | 1,397,230.45        | 1,425,707.00        |                                          |
| THROUGH              | INTERMEDIATE AGENCIES                                                             |                                           |                       |                     |                     |                                          |