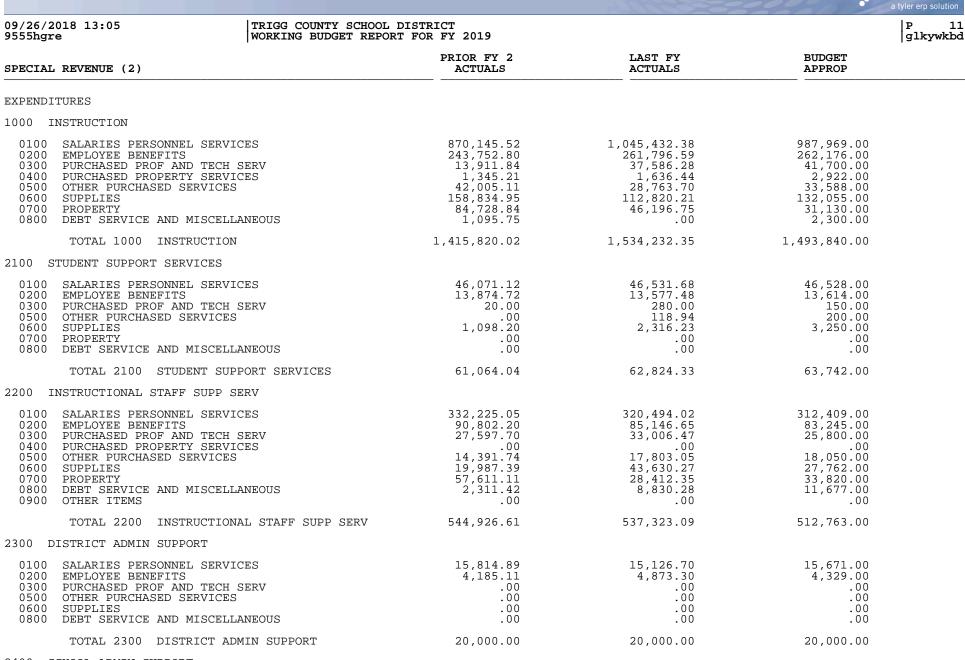

## TRIGG COUNTY SCHOOL DISTRICT WORKING BUDGET REPORT FOR FY 2019

| 0100 SALARIES PERSONNEL SERVICES 551,812.59 534,399.69 630,780.00   0200 EMPLOYEE BENEFITS 135,161.18 145,272.44 172,694.00   0280 ON-BEHALF 149,802.30 140,763.21 .00   0300 PURCHASED PROF AND TECH SERV 6,000.25 4,130.00 8,600.00   0400 PURCHASED PROPERTY SERVICES 24,887.64 11,188.70 9,550.00   0500 OTHER PURCHASED SERVICES 38,938.76 41,545.85 34,326.00   0600 SUPPLIES 144,216.50 160,200.33 268,775.00   0700 PROPERTY 202,527.71 189,154.85 817,500.00   0800 OTHER ITEMS .00 .00 .00 |  |
|------------------------------------------------------------------------------------------------------------------------------------------------------------------------------------------------------------------------------------------------------------------------------------------------------------------------------------------------------------------------------------------------------------------------------------------------------------------------------------------------------|--|
| TOTAL 2700 STUDENT TRANSPORTATION 1,257,844.27 1,232,898.34 1,947,425.00                                                                                                                                                                                                                                                                                                                                                                                                                             |  |
| 3100 FOOD SERVICE OPERATION                                                                                                                                                                                                                                                                                                                                                                                                                                                                          |  |
| 0200EMPLOYEE BENEFITS.00.00.000280ON-BEHALF.00.00.000600SUPPLIES1,056.33.00.000700PROPERTY12,065.721,877.95.00                                                                                                                                                                                                                                                                                                                                                                                       |  |
| TOTAL 3100   FOOD SERVICE OPERATION   13,122.05   1,877.95   .00                                                                                                                                                                                                                                                                                                                                                                                                                                     |  |
| 3300 COMMUNITY SERVICES                                                                                                                                                                                                                                                                                                                                                                                                                                                                              |  |
| 0100 SALARIES PERSONNEL SERVICES .00 .00 .00   0200 EMPLOYEE BENEFITS .00 .00 .00   0280 ON-BEHALF .00 .00 .00   0300 PURCHASED PROF AND TECH SERV .00 .00 .00   0400 PURCHASED PROFERTY SERVICES .00 .00 .00   0500 OTHER PURCHASED SERVICES .00 .00 .00   0500 OTHER PURCHASED SERVICES .00 .00 .00   0600 SUPPLIES 1,379.46 862.67 .00   0700 PROPERTY .00 .00 .00   0800 DEBT SERVICE AND MISCELLANEOUS .00 .00 .00   TOTAL 3300 COMMUNITY SERVICES 1,379.46 862.67 .00                          |  |
| TOTAL 3300 COMMUNITY SERVICES 1,379.46 862.67 .00                                                                                                                                                                                                                                                                                                                                                                                                                                                    |  |
|                                                                                                                                                                                                                                                                                                                                                                                                                                                                                                      |  |
| 4100 LAND/SITE ACQUISITIONS   0300 PURCHASED PROF AND TECH SERV .00 .00   0700 PROPERTY .00 34,233.60 845,000.00   TOTAL 4100 LAND/SITE ACQUISITIONS .00 34,233.60 845,000.00                                                                                                                                                                                                                                                                                                                        |  |
| TOTAL 4100   LAND/SITE ACQUISITIONS   .00   34,233.60   845,000.00                                                                                                                                                                                                                                                                                                                                                                                                                                   |  |
| 4200 LAND IMPROVEMENTS                                                                                                                                                                                                                                                                                                                                                                                                                                                                               |  |
| 0300 PURCHASED PROF AND TECH SERV 1,000.00 .00 .00   0400 PURCHASED PROPERTY SERVICES 71,436.70 33,583.09 600,000.00   0600 SUPPLIES 4,293.80 2,053.13 .00   0700 PROPERTY 211.62 33,898.66 250,000.00   TOTAL 4200 LAND IMPROVEMENTS   76,942.12 69,534.88 850,000.00                                                                                                                                                                                                                               |  |
| TOTAL 4200 LAND IMPROVEMENTS 76,942.12 69,534.88 850,000.00                                                                                                                                                                                                                                                                                                                                                                                                                                          |  |

4400 EDUCATIONAL SPECIFIC

|                      |                                                                                   |                                           |                       |                     |                     | nunis <sup>®</sup><br>tyler erp solution |
|----------------------|-----------------------------------------------------------------------------------|-------------------------------------------|-----------------------|---------------------|---------------------|------------------------------------------|
| 09/26/20<br>9555hgro |                                                                                   | RIGG COUNTY SCHOOL<br>DRKING BUDGET REPOR |                       |                     |                     | P 9<br> glkywkbd                         |
| SPECIAL              | REVENUE (2)                                                                       |                                           | PRIOR FY 2<br>ACTUALS | LAST FY<br>ACTUALS  | BUDGET              |                                          |
| REVENUE              | 5                                                                                 |                                           |                       |                     |                     |                                          |
| 0999 BE              | GINNING BALANCE                                                                   |                                           |                       |                     |                     |                                          |
|                      | TOTAL 0999 BEGINNING BALANO                                                       | CE                                        | .00                   | .00                 | .00                 |                                          |
| RECEIPT              | S                                                                                 |                                           |                       |                     |                     |                                          |
| REVENUE              | FROM LOCAL SOURCES                                                                |                                           |                       |                     |                     |                                          |
| EARNING              | S ON INVESTMENTS                                                                  |                                           |                       |                     |                     |                                          |
| 1510                 | INTEREST ON INVESTMENTS                                                           |                                           | 269.95                | 1,032.84            | .00                 |                                          |
|                      | TOTAL EARNINGS ON INVESTMEN                                                       | ITS                                       | 269.95                | 1,032.84            | .00                 |                                          |
| OTHER R              | EVENUE FROM LOCAL SOURCES                                                         |                                           |                       |                     |                     |                                          |
| 1920<br>1980<br>1990 | CONTRIBUTIONS/DONATIONS PR<br>REFUND OF PRIOR YR EXPENDI<br>MISCELLANEOUS REVENUE |                                           | .00<br>.00<br>.00     | .00<br>.00<br>.00   | .00<br>.00<br>.00   |                                          |
|                      | TOTAL OTHER REVENUE FROM LO                                                       | OCAL SOURCES                              | .00                   | .00                 | .00                 |                                          |
|                      | TOTAL REVENUE FROM LOCAL SO                                                       | DURCES                                    | 269.95                | 1,032.84            | .00                 |                                          |
| REVENUE              | FROM STATE SOURCES                                                                |                                           |                       |                     |                     |                                          |
| RESTRIC'             | ГЕD                                                                               |                                           |                       |                     |                     |                                          |
| 3200<br>3200A        | RESTRICTED STATE REVENUE<br>RESTRICTED STATE REVENUE                              |                                           | 988,456.79<br>.00     | 1,042,105.70<br>.00 | 951,440.00<br>.00   |                                          |
|                      | TOTAL RESTRICTED                                                                  |                                           | 988,456.79            | 1,042,105.70        | 951,440.00          |                                          |
| REVENUE              | FOR ON BEHALF PAYMENTS                                                            |                                           |                       |                     |                     |                                          |
| 3900                 | REVENUE FOR/ON BEHALF PAYM                                                        | ENTS                                      | .00                   | .00                 | .00                 |                                          |
|                      | TOTAL REVENUE FOR ON BEHALI                                                       | F PAYMENTS                                | .00                   | .00                 | .00                 |                                          |
|                      | TOTAL REVENUE FROM STATE SO                                                       | DURCES                                    | 988,456.79            | 1,042,105.70        | 951,440.00          |                                          |
| REVENUE              | FROM FEDERAL SOURCES                                                              |                                           |                       |                     |                     |                                          |
| RESTRIC              | FED THROUGH THE STATE                                                             |                                           |                       |                     |                     |                                          |
| 4500<br>4500A        | RESTRICTED FED THRU STATE<br>RESTRICTED FED THRU STATE                            |                                           | 1,345,853.26<br>.00   | 1,397,230.45<br>.00 | 1,425,707.00<br>.00 |                                          |
|                      | TOTAL RESTRICTED THROUGH TH                                                       | IE STATE                                  | 1,345,853.26          | 1,397,230.45        | 1,425,707.00        |                                          |
| THROUGH              | INTERMEDIATE AGENCIES                                                             |                                           |                       |                     |                     |                                          |