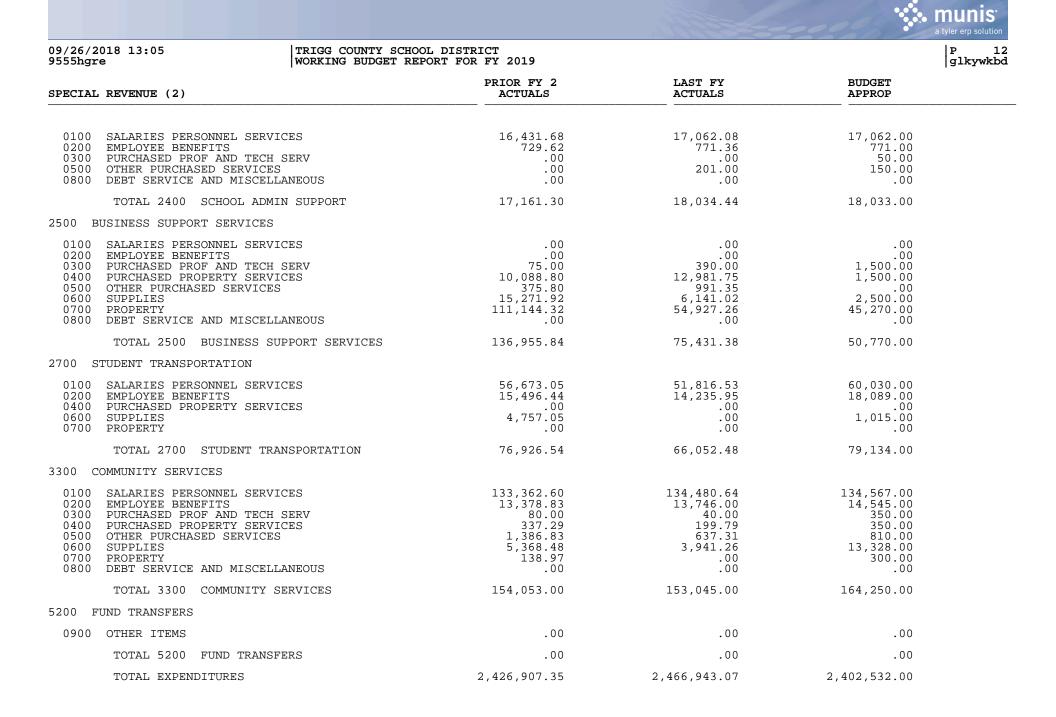

munis

2400 SCHOOL ADMIN SUPPORT

|                              |                                      |                                     |                    | a tyler erp solution |
|------------------------------|--------------------------------------|-------------------------------------|--------------------|----------------------|
| 09/26/2018 13:05<br>9555hgre | TRIGG COUNTY SCH<br>WORKING BUDGET R | IOOL DISTRICT<br>REPORT FOR FY 2019 |                    | P 13<br>glkywkbd     |
| SPECIAL REVENUE (2)          |                                      | PRIOR FY 2<br>ACTUALS               | LAST FY<br>ACTUALS | BUDGET<br>APPROP     |
| TOTAL FOR SPECIAI            | L REVENUE (2)                        | -30,336.35                          | 30,090.92          | .00                  |