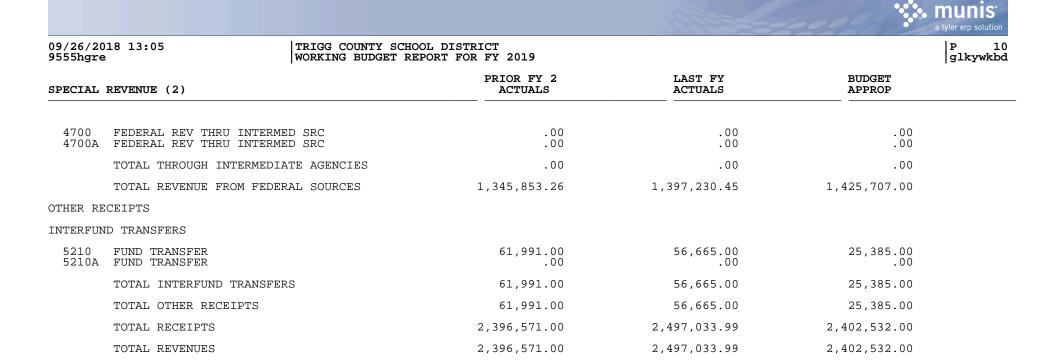

munis

2400 SCHOOL ADMIN SUPPORT

|                              |                                      |                                     |                    | a tyler erp solution |
|------------------------------|--------------------------------------|-------------------------------------|--------------------|----------------------|
| 09/26/2018 13:05<br>9555hgre | TRIGG COUNTY SCH<br>WORKING BUDGET R | IOOL DISTRICT<br>REPORT FOR FY 2019 |                    | P 13<br>glkywkbd     |
| SPECIAL REVENUE (2)          |                                      | PRIOR FY 2<br>ACTUALS               | LAST FY<br>ACTUALS | BUDGET<br>APPROP     |
| TOTAL FOR SPECIAI            | L REVENUE (2)                        | -30,336.35                          | 30,090.92          | .00                  |