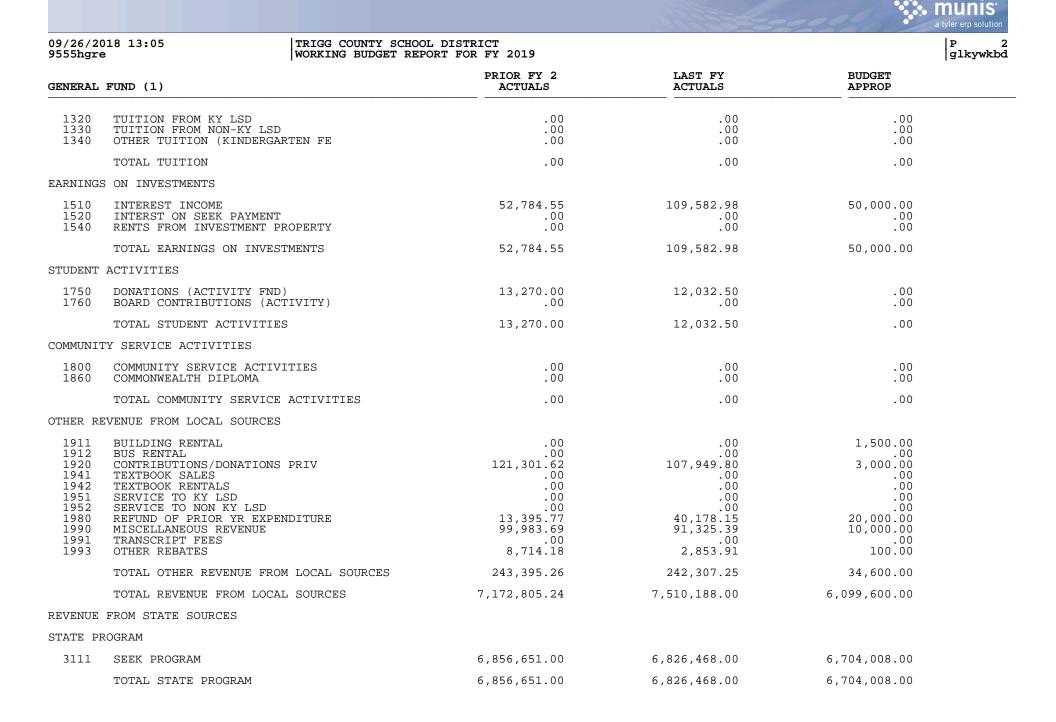

|                                      |                                                                                                                                                           |                                                              |                                                              |                                                              | a tyler erp solution |
|--------------------------------------|-----------------------------------------------------------------------------------------------------------------------------------------------------------|--------------------------------------------------------------|--------------------------------------------------------------|--------------------------------------------------------------|----------------------|
| 09/26/20<br>9555hgre                 |                                                                                                                                                           | CHOOL DISTRICT<br>REPORT FOR FY 2019                         |                                                              |                                                              | P 1<br>glkywkbd      |
| GENERAL                              | FUND (1)                                                                                                                                                  | PRIOR FY 2<br>ACTUALS                                        | LAST FY<br>ACTUALS                                           | BUDGET<br>APPROP                                             |                      |
| REVENUES                             | 3                                                                                                                                                         |                                                              |                                                              |                                                              |                      |
| 0999 BEC                             | GINNING BALANCE                                                                                                                                           |                                                              |                                                              |                                                              |                      |
|                                      | TOTAL 0999 BEGINNING BALANCE                                                                                                                              | 6,515,915.00                                                 | 6,699,830.99                                                 | 6,869,875.00                                                 |                      |
| RECEIPTS                             | 3                                                                                                                                                         |                                                              |                                                              |                                                              |                      |
| REVENUE                              | FROM LOCAL SOURCES                                                                                                                                        |                                                              |                                                              |                                                              |                      |
| AD VALOR                             | REM TAXES                                                                                                                                                 |                                                              |                                                              |                                                              |                      |
| 1111<br>1113<br>1115<br>1117<br>1118 | GENERAL REAL PROPERTY TAX<br>PSC REAL PROPERTY TAX<br>DELINQUENT PROPERTY TAX<br>MOTOR VEHICLE TAX<br>UNMINED MINERALS TAX                                | 3,618,654.64<br>132,267.17<br>56,183.20<br>514,498.98<br>.00 | 3,903,125.98<br>145,846.19<br>44,714.49<br>518,146.00<br>.00 | 3,900,000.00<br>130,000.00<br>50,000.00<br>510,000.00<br>.00 |                      |
|                                      | TOTAL AD VALOREM TAXES                                                                                                                                    | 4,321,603.99                                                 | 4,611,832.66                                                 | 4,590,000.00                                                 |                      |
| SALES &                              | USE TAXES                                                                                                                                                 |                                                              |                                                              |                                                              |                      |
| 11211<br>11212<br>11213<br>11214     | UTILITIES TAX<br>UTILITY TAX<br>UTILITY TAX - WATER<br>UTILITY TAX - ELECTRIC<br>UTILITY TAX - GAS<br>UTILITY TAX - TELECOMM<br>UTILITY TAX - CABLEVISION | 830,754.48<br>.00<br>.00<br>.00<br>.00<br>.00<br>.00         | 869,596.88<br>.00<br>.00<br>.00<br>.00<br>.00<br>.00         | 850,000.00<br>.00<br>.00<br>.00<br>.00<br>.00<br>.00         |                      |
|                                      | TOTAL SALES & USE TAXES                                                                                                                                   | 830,754.48                                                   | 869,596.88                                                   | 850,000.00                                                   |                      |
| PENALTI                              | ES & INTEREST ON TAXES                                                                                                                                    |                                                              |                                                              |                                                              |                      |
| 1140                                 | PENALTIES & INTEREST ON TAXES                                                                                                                             | .00                                                          | .00                                                          | .00                                                          |                      |
|                                      | TOTAL PENALTIES & INTEREST ON TAXES                                                                                                                       | .00                                                          | .00                                                          | .00                                                          |                      |
| OTHER TA                             | AXES                                                                                                                                                      |                                                              |                                                              |                                                              |                      |
| 1191                                 | OMITTED PROPERTY TAX                                                                                                                                      | 193,995.08                                                   | 184,211.38                                                   | .00                                                          |                      |
|                                      | TOTAL OTHER TAXES                                                                                                                                         | 193,995.08                                                   | 184,211.38                                                   | .00                                                          |                      |
| REVENUE                              | OTHER LOCAL GOVERNMENT UNITS                                                                                                                              |                                                              |                                                              |                                                              |                      |
| 1280                                 | REVENUE IN LIEU OF TAXES                                                                                                                                  | 1,517,001.88                                                 | 1,480,624.35                                                 | 575,000.00                                                   |                      |
|                                      | TOTAL REVENUE OTHER LOCAL GOVERNMENT UN                                                                                                                   | IITS 1,517,001.88                                            | 1,480,624.35                                                 | 575,000.00                                                   |                      |
| TUITION                              |                                                                                                                                                           |                                                              |                                                              |                                                              |                      |
| 1310                                 | TUITION FROM INDIVIDUALS                                                                                                                                  | .00                                                          | .00                                                          | .00                                                          |                      |