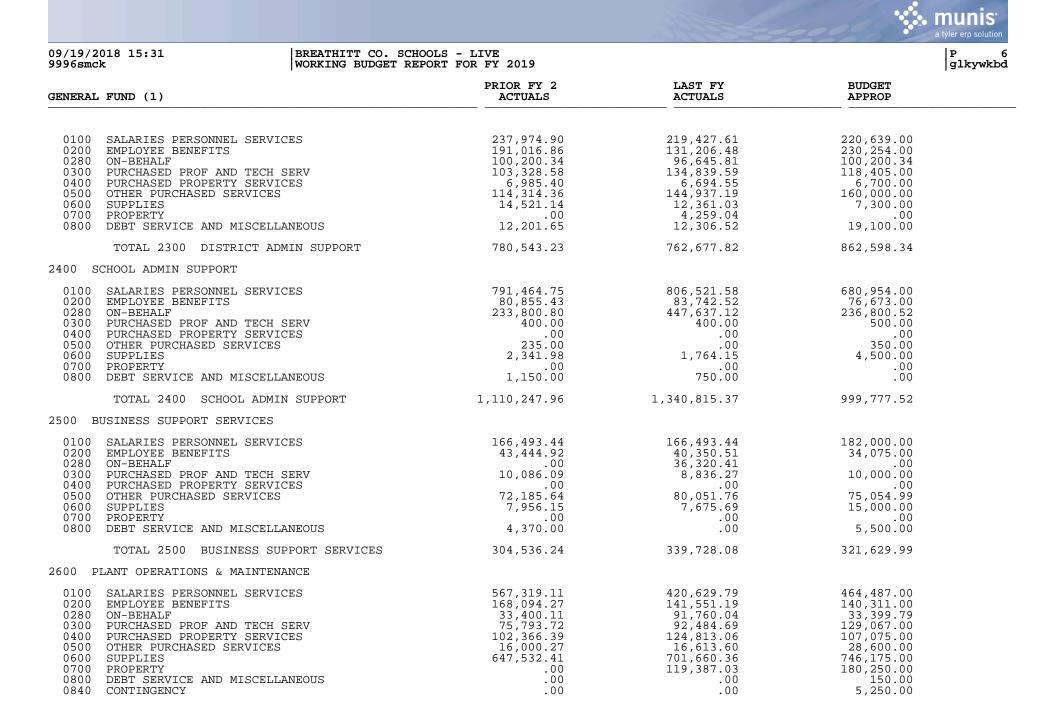

2300 DISTRICT ADMIN SUPPORT

|                                                                                                                                                                                                                                                                 |                                                                                                                      |                                                                                                                |                                                                                                        | munis <sup>.</sup><br>a tyler erp solution |
|-----------------------------------------------------------------------------------------------------------------------------------------------------------------------------------------------------------------------------------------------------------------|----------------------------------------------------------------------------------------------------------------------|----------------------------------------------------------------------------------------------------------------|--------------------------------------------------------------------------------------------------------|--------------------------------------------|
| 09/19/2018 15:31 BREATHITT CO. SCH<br>9996smck WORKING BUDGET RE                                                                                                                                                                                                |                                                                                                                      |                                                                                                                |                                                                                                        | P 7<br> glkywkbd                           |
| GENERAL FUND (1)                                                                                                                                                                                                                                                | PRIOR FY 2<br>ACTUALS                                                                                                | LAST FY<br>ACTUALS                                                                                             | BUDGET<br>APPROP                                                                                       |                                            |
|                                                                                                                                                                                                                                                                 |                                                                                                                      |                                                                                                                |                                                                                                        |                                            |
| TOTAL 2600 PLANT OPERATIONS & MAINTENANCE                                                                                                                                                                                                                       | 1,610,506.28                                                                                                         | 1,708,899.76                                                                                                   | 1,834,764.79                                                                                           |                                            |
| 2700 STUDENT TRANSPORTATION                                                                                                                                                                                                                                     |                                                                                                                      |                                                                                                                |                                                                                                        |                                            |
| 0100 SALARIES PERSONNEL SERVICES<br>0200 EMPLOYEE BENEFITS<br>0280 ON-BEHALF<br>0300 PURCHASED PROF AND TECH SERV<br>0400 PURCHASED PROPERTY SERVICES<br>0500 OTHER PURCHASED SERVICES<br>0600 SUPPLIES<br>0700 PROPERTY<br>0800 DEBT SERVICE AND MISCELLANEOUS | 736,570.57<br>226,948.89<br>33,400.11<br>6,069.53<br>19,174.51<br>167,648.63<br>115,737.65<br>297,845.00<br>7,270.89 | 752,039.81<br>236,885.80<br>164,056.86<br>5,382.00<br>11,467.10<br>178,446.78<br>136,957.52<br>.00<br>5,241.47 | $701,141.00\\218,436.00\\33,400.11\\5,500.00\\12,360.00\\207,726.00\\168,500.00\\206,673.00\\5,000.00$ |                                            |
| TOTAL 2700 STUDENT TRANSPORTATION                                                                                                                                                                                                                               | 1,610,665.78                                                                                                         | 1,490,477.34                                                                                                   | 1,558,736.11                                                                                           |                                            |
| 3100 FOOD SERVICE OPERATION                                                                                                                                                                                                                                     |                                                                                                                      |                                                                                                                |                                                                                                        |                                            |
| 0100 SALARIES PERSONNEL SERVICES<br>0200 EMPLOYEE BENEFITS<br>0280 ON-BEHALF                                                                                                                                                                                    | .00<br>.00<br>.00                                                                                                    | .00<br>.00<br>.00                                                                                              | .00<br>.00<br>.00                                                                                      |                                            |
| TOTAL 3100 FOOD SERVICE OPERATION                                                                                                                                                                                                                               | .00                                                                                                                  | .00                                                                                                            | .00                                                                                                    |                                            |
| 3200 DAY CARE OPERATIONS                                                                                                                                                                                                                                        |                                                                                                                      |                                                                                                                |                                                                                                        |                                            |
| 0100 SALARIES PERSONNEL SERVICES<br>0200 EMPLOYEE BENEFITS<br>0600 SUPPLIES<br>0700 PROPERTY                                                                                                                                                                    | .00<br>.00<br>.00<br>.00                                                                                             | .00<br>.00<br>.00<br>.00                                                                                       | .00<br>.00<br>.00<br>.00                                                                               |                                            |
| TOTAL 3200 DAY CARE OPERATIONS                                                                                                                                                                                                                                  | .00                                                                                                                  | .00                                                                                                            | .00                                                                                                    |                                            |
| 3300 COMMUNITY SERVICES                                                                                                                                                                                                                                         |                                                                                                                      |                                                                                                                |                                                                                                        |                                            |
| 0100 SALARIES PERSONNEL SERVICES<br>0280 ON-BEHALF<br>0800 DEBT SERVICE AND MISCELLANEOUS                                                                                                                                                                       | .00<br>.00<br>.00                                                                                                    | .00<br>.00<br>.00                                                                                              | .00<br>.00<br>.00                                                                                      |                                            |
| TOTAL 3300 COMMUNITY SERVICES                                                                                                                                                                                                                                   | .00                                                                                                                  | .00                                                                                                            | .00                                                                                                    |                                            |
| 4100 LAND/SITE ACQUISITIONS                                                                                                                                                                                                                                     |                                                                                                                      |                                                                                                                |                                                                                                        |                                            |
| 0700 PROPERTY                                                                                                                                                                                                                                                   | .00                                                                                                                  | .00                                                                                                            | .00                                                                                                    |                                            |
| TOTAL 4100 LAND/SITE ACQUISITIONS                                                                                                                                                                                                                               | .00                                                                                                                  | .00                                                                                                            | .00                                                                                                    |                                            |
| 5100 DEBT SERVICE                                                                                                                                                                                                                                               |                                                                                                                      |                                                                                                                |                                                                                                        |                                            |
| 0800 DEBT SERVICE AND MISCELLANEOUS<br>0900 OTHER ITEMS                                                                                                                                                                                                         | 327,370.35<br>.00                                                                                                    | 354,909.41<br>.00                                                                                              | 349,847.00<br>.00                                                                                      |                                            |

|                            |                                             |                    | a tyler erp solution |
|----------------------------|---------------------------------------------|--------------------|----------------------|
|                            | O. SCHOOLS - LIVE<br>GET REPORT FOR FY 2019 |                    | P<br>glkywkb         |
| GENERAL FUND (1)           | PRIOR FY 2<br>ACTUALS                       | LAST FY<br>ACTUALS | BUDGET<br>APPROP     |
| TOTAL 5100 DEBT SERVICE    | 327,370.35                                  | 354,909.41         | 349,847.00           |
| 5200 FUND TRANSFERS        |                                             |                    |                      |
| 0900 OTHER ITEMS           | 292,858.20                                  | 303,798.26         | 348,495.00           |
| TOTAL 5200 FUND TRANSFERS  | 292,858.20                                  | 303,798.26         | 348,495.00           |
| 5300 CONTINGENCY           |                                             |                    |                      |
| 0840 CONTINGENCY           | .00                                         | .00                | 1,191,133.00         |
| TOTAL 5300 CONTINGENCY     | .00                                         | .00                | 1,191,133.00         |
| TOTAL EXPENDITURES         | 16,171,627.60                               | 16,634,810.74      | 17,378,625.47        |
| TOTAL FOR GENERAL FUND (1) | 618,447.65                                  | 1,807,177.36       | .15                  |