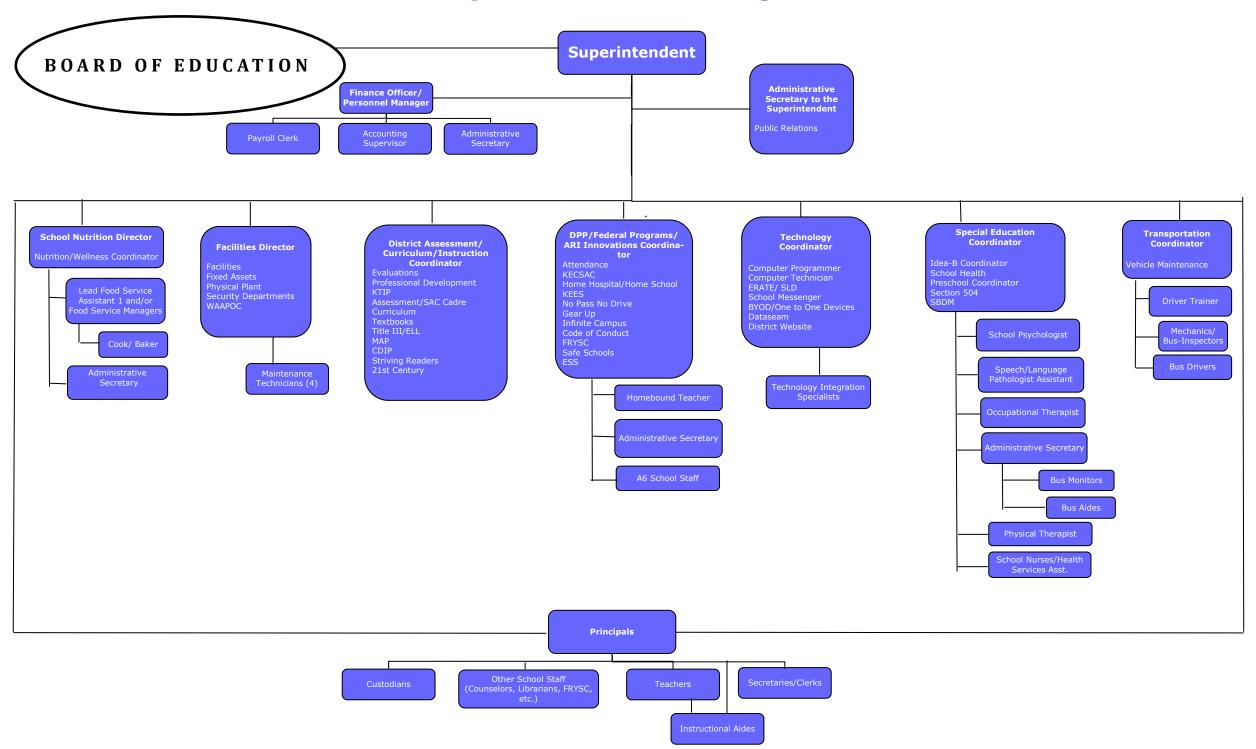

hapes**, and then click the shape you want. You can also use the color schemes and font schemes to customize the way this chart looks.
- Page 3: Embedded PowerPoint Organization Chart
  - Double-click anywhere on the chart to edit it as an embedded PowerPoint object. Click on the chart to display the Organization Chart toolbar. Use the Organization Chart toolbar to make the changes you want, and then click outside of the chart to close it.
- Page 4: Embedded Word Organization Chart
  - Double-click anywhere on the chart to edit it as an embedded Word object. Click on the chart to display the Organization Chart toolbar. Use the Organization Chart toolbar to make the changes you want, and then click outside the chart to close it.

# **Breathitt County School District Organizational Chart**