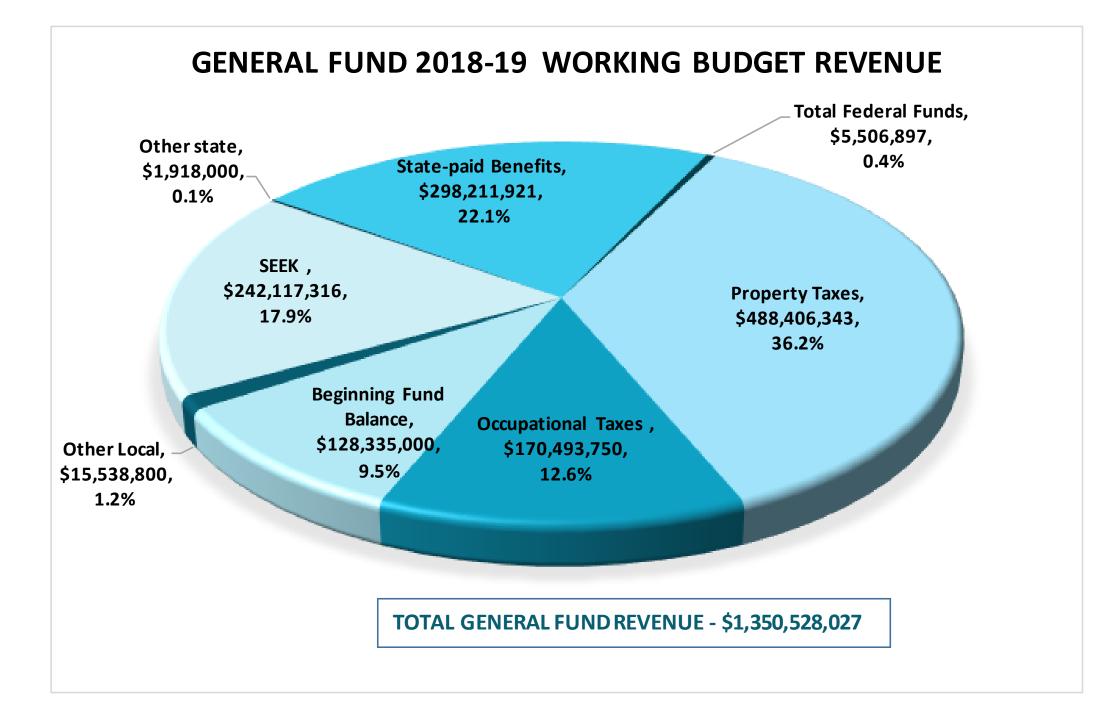

## FY 2018-19 WORKING BUDGET Work Session

*Jefferson County Public Schools September 12, 2018* 