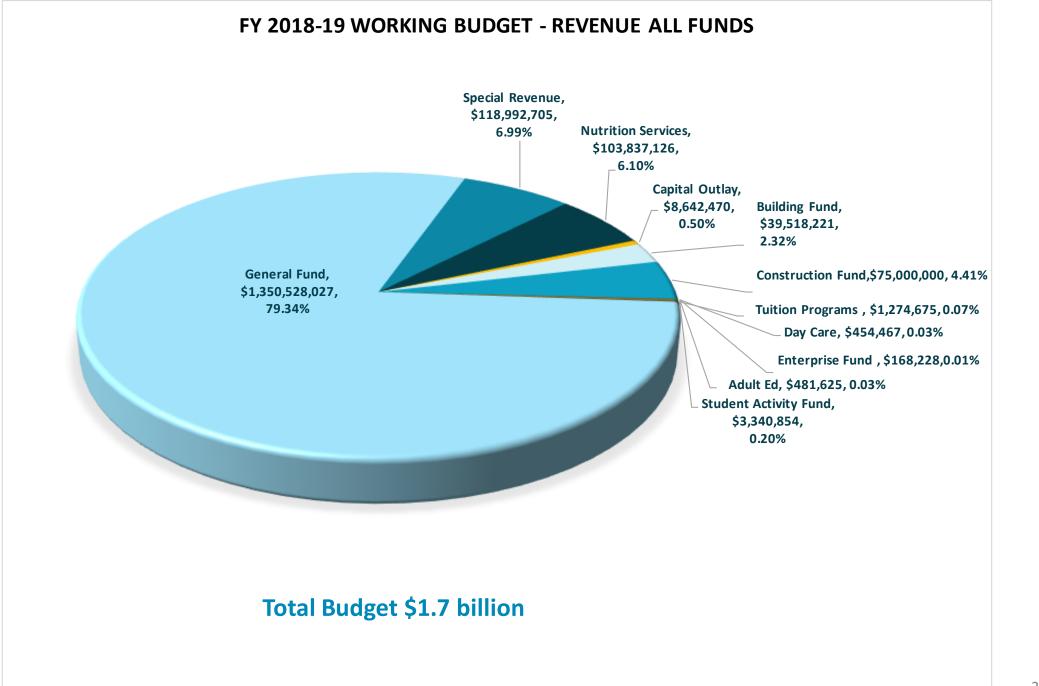

## FY 2018-19 WORKING BUDGET Work Session

*Jefferson County Public Schools September 12, 2018* 