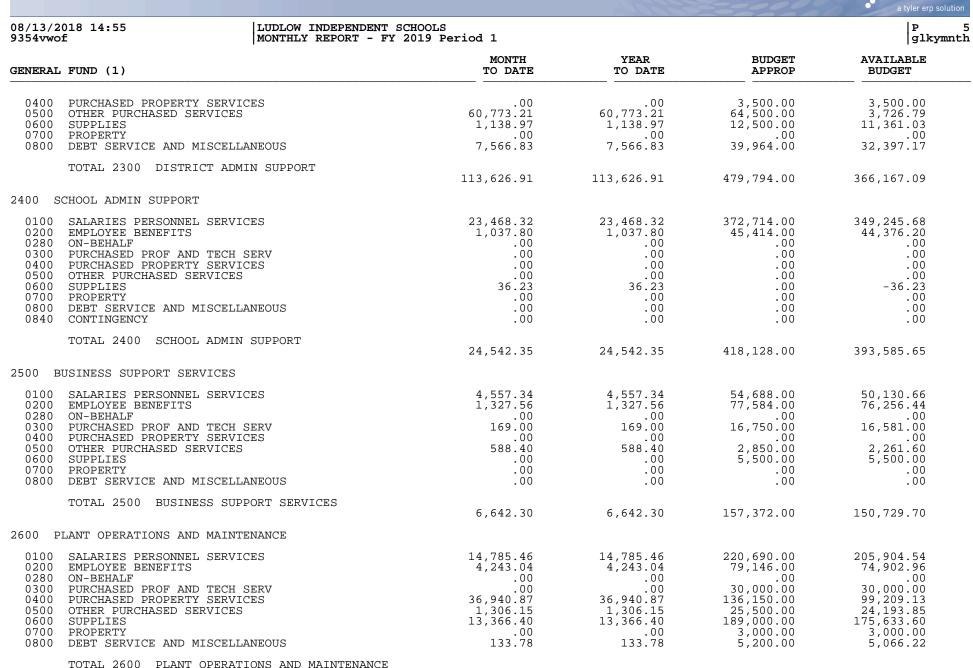

| 245,124.00<br>50,606.00<br>.00<br>63,600.00                                                 | 228,689.28<br>25,269.02<br>.00<br>61,223.80                                                                                    |



munis

TOTAL 2600 PLANT OPERATIONS AND MAINTENANCE



P 6 glkymnth

08/13/2018 14:55 9354vwof

## LUDLOW INDEPENDENT SCHOOLS MONTHLY REPORT - FY 2019 Period 1

| GENERAL FUND (1)                                                                                                                                                                                                         | MONTH<br>TO DATE                                          | YEAR<br>TO DATE                                           | BUDGET                                                            | AVAILABLE<br>BUDGET                                                      |
|---------------------------------------------------------------------------------------------------------------------------------------------------------