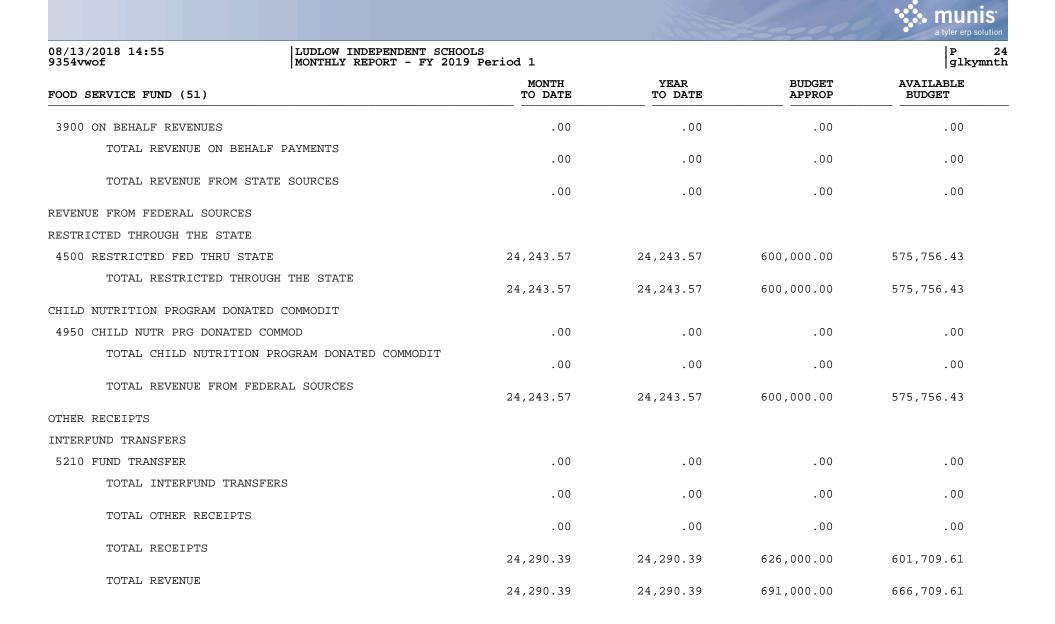

|                                                          | .00                                           | .00                                           | .00                                   | .00                                   |
| REVENUE ON BEHALF PAYMENTS                                                                                                                                                                                                               |                                                          |                                               |                                               |                                       |                                       |

.





|                                                                                                                                                                                                                                                                 | EPENDENT SCHOOLS<br>PORT - FY 2019 Period 1                                 |                                                                             |                                                                                                                          | P 25<br>glkymnth                                                                                                          |
|------------------------------------------------------------------------------------------------------------------------------------