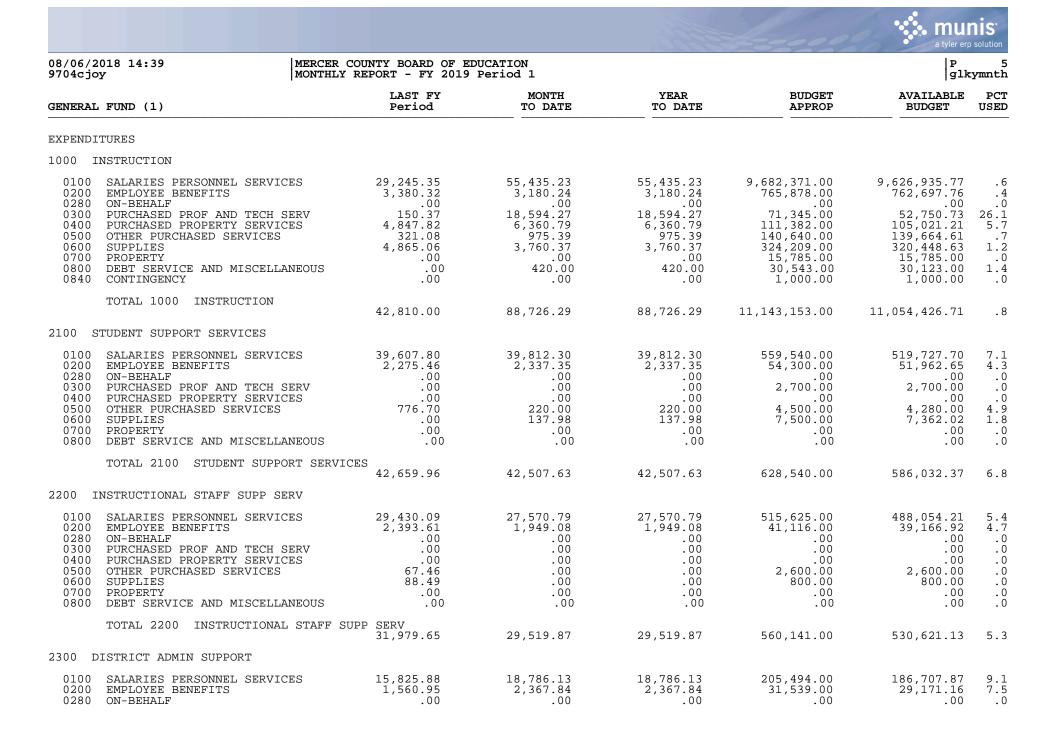

## MERCER COUNTY BOARD OF EDUCATION MONTHLY REPORT - FY 2019 Period 1

|                                                                      |                                                                                                                                                                                                                    |                                                                                   |                                                                                                         |                                                                                               |                                                                                                                                 | 152                                                                                                                           |                                                                                 |
|----------------------------------------------------------------------|--------------------------------------------------------------------------------------------------------------------------------------------------------------------------------------------------------------------|-----------------------------------------------------------------------------------|---------------------------------------------------------------------------------------------------------|-----------------------------------------------------------------------------------------------|---------------------------------------------------------------------------------------------------------------------------------|-------------------------------------------------------------------------------------------------------------------------------|---------------------------------------------------------------------------------|
| GENERA                                                               | L FUND (1)                                                                                                                                                                                                         | LAST FY<br>Period                                                                 | MONTH<br>TO DATE                                                                                        | YEAR<br>TO DATE                                                                               | BUDGET<br>APPROP                                                                                                                | AVAILABLE<br>BUDGET                                                                                                           | PCT<br>USED                                                                     |
| $0300\\0400\\0500\\0600\\0700\\0800\\0840$                           | PURCHASED PROF AND TECH SERV<br>PURCHASED PROPERTY SERVICES<br>OTHER PURCHASED SERVICES<br>SUPPLIES<br>PROPERTY<br>DEBT SERVICE AND MISCELLANEOUS<br>CONTINGENCY                                                   | 777.50<br>2,533.96<br>48,433.62<br>3,914.02<br>.00<br>.00<br>.00                  | 10,034.19<br>322.88<br>36,909.64<br>4,598.80<br>.00<br>2,572.68<br>.00                                  | 10,034.19<br>322.88<br>36,909.64<br>4,598.80<br>.00<br>2,572.68<br>.00                        | $\begin{array}{c} 301,800.00\\ 7,200.00\\ 384,550.00\\ 21,500.00\\ 4,000.00\\ 12,700.00\\ .00\end{array}$                       | 291,765.81<br>6,877.12<br>347,640.36<br>16,901.20<br>4,000.00<br>10,127.32<br>.00                                             | 3.3<br>4.5<br>9.6<br>21.4<br>.0<br>20.3<br>.0                                   |
|                                                                      | TOTAL 2300 DISTRICT ADMIN SUPPORT                                                                                                                                                                                  | P                                                                                 | 75,592.16                                                                                               |                                                                                               |                                                                                                                                 | 893,190.84                                                                                                                    | 7.8                                                                             |
| 2400                                                                 | SCHOOL ADMIN SUPPORT                                                                                                                                                                                               |                                                                                   |                                                                                                         |                                                                                               |                                                                                                                                 |                                                                                                                               |                                                                                 |
| 0100<br>0200<br>0280                                                 | SALARIES PERSONNEL SERVICES<br>EMPLOYEE BENEFITS<br>ON-BEHALF                                                                                                                                                      | 79,098.37<br>7,161.40<br>.00                                                      | 93,452.22<br>7,555.48<br>.00                                                                            | 93,452.22<br>7,555.48<br>.00                                                                  | 1,226,898.00<br>131,265.00<br>.00                                                                                               | 1,133,445.78<br>123,709.52<br>.00                                                                                             | 7.6<br>5.8<br>.0                                                                |
|                                                                      | TOTAL 2400 SCHOOL ADMIN SUPPORT                                                                                                                                                                                    | 86,259.77                                                                         | 101,007.70                                                                                              | 101,007.70                                                                                    | 1,358,163.00                                                                                                                    | 1,257,155.30                                                                                                                  | 7.4                                                                             |
| 2500                                                                 | BUSINESS SUPPORT SERVICES                                                                                                                                                                                          |                                                                                   |                                                                                                         |                                                                                               |                                                                                                                                 |                                                                                                                               |                                                                                 |
| $0100\\0200\\0280\\0300\\0400\\0500\\0600\\0700\\0800$               | SALARIES PERSONNEL SERVICES<br>EMPLOYEE BENEFITS<br>ON-BEHALF<br>PURCHASED PROF AND TECH SERV<br>PURCHASED PROPERTY SERVICES<br>OTHER PURCHASED SERVICES<br>SUPPLIES<br>PROPERTY<br>DEBT SERVICE AND MISCELLANEOUS | 26,359.62<br>3,588.36<br>.00<br>150.00<br>101.99<br>220.40<br>27.40<br>.00<br>.00 | $\begin{array}{c} 27,876.26\\ 4,573.04\\ .00\\ 325.00\\ 101.99\\ .00\\ 2,394.65\\ .00\\ .00\end{array}$ | 27,876.264,573.04.00325.00101.99.002,394.65.00.00                                             | $\begin{array}{r} 324,042.00\\ 53,348.00\\ .00\\ 38,300.00\\ 3,200.00\\ 28,530.00\\ 27,200.00\\ 7,500.00\\ 650.00\end{array}$   | $\begin{array}{r} 296,165.74\\ 48,774.96\\ .00\\ 37,975.00\\ 3,098.01\\ 28,530.00\\ 24,805.35\\ 7,500.00\\ 650.00\end{array}$ | 8.6<br>8.6<br>.9<br>3.2<br>.0<br>8.8<br>.0                                      |
|                                                                      | TOTAL 2500 BUSINESS SUPPORT SERVI                                                                                                                                                                                  | CES                                                                               | 35,270.94                                                                                               |                                                                                               |                                                                                                                                 | 447,499.06                                                                                                                    | 7.3                                                                             |
| 2600                                                                 | PLANT OPERATIONS AND MAINTENANCE                                                                                                                                                                                   |                                                                                   | ,                                                                                                       | ,                                                                                             | - ,                                                                                                                             | ,                                                                                                                             |                                                                                 |
| 0100<br>0200<br>0280<br>0300<br>0400<br>0500<br>0600<br>0700<br>0800 | SALARIES PERSONNEL SERVICES<br>EMPLOYEE BENEFITS<br>ON-BEHALF<br>PURCHASED PROF AND TECH SERV<br>PURCHASED PROPERTY SERVICES<br>OTHER PURCHASED SERVICES<br>SUPPLIES<br>PROPERTY<br>DEBT SERVICE AND MISCELLANEOUS |                                                                                   | 54,550.41<br>13,892.32<br>.00<br>3,952.24<br>16,641.61<br>5,883.94<br>39,837.41<br>.00<br>.00           | 54,550.41<br>13,892.32<br>.00<br>3,952.24<br>16,641.61<br>5,883.94<br>39,837.41<br>.00<br>.00 | $\begin{array}{c} 683,535.00\\ 200,877.00\\ .00\\ 89,700.00\\ 375,783.00\\ 140,070.00\\ 841,255.00\\ 5,000.00\\ .00\end{array}$ | 628,984.59<br>186,984.68<br>.00<br>85,747.76<br>359,141.39<br>134,186.06<br>801,417.59<br>5,000.00<br>.00                     | $\begin{array}{c} 8.0\\ 6.9\\ .0\\ 4.4\\ 4.2\\ 4.2\\ 4.7\\ .0\\ .0 \end{array}$ |
|                                                                      | TOTAL 2600 PLANT OPERATIONS AND N                                                                                                                                                                                  | AINTENANCE<br>135,486.65                                                          | 134,757.93                                                                                              | 134,757.93                                                                                    | 2,336,220.00                                                                                                                    | 2,201,462.07                                                                                                                  | 5.8                                                                             |
| 2700                                                                 | STUDENT TRANSPORTATION                                                                                                                                                                                             |                                                                                   |                                                                                                         |                                                                                               |                                                                                                                                 |                                                                                                                               |                                                                                 |
| 0100                                                                 | SALARIES PERSONNEL SERVICES                                                                                                                                                                                        | 22,124.86                                                                         | 18,538.23                                                                                               | 18,538.23                                                                                     | 842,970.00                                                                                                                      | 824,431.77                                                                                                                    | 2.2                                                                             |