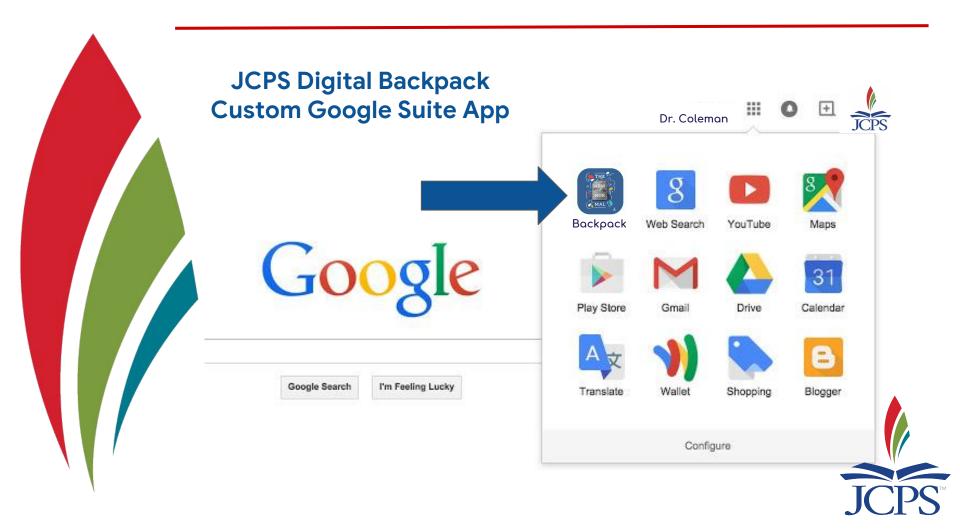

The JCPS **Digital** Backpack

> Bringing the JCPS Backpack for Success Skills to life **DIGITALLY**

## JCPS Digital Backpack Student Voice

Introducing... The JCPS Digital Backpack Powered by Google

| Prepared and Resilient<br>Learner            | 0 items          | Effective Communicator  | 0 item | Emerging Innovator    |
|----------------------------------------------|------------------|-------------------------|--------|-----------------------|
| Globally and Culturally<br>Competent Citizen | 0 items          | Productive Collaborator | 0 item | School Signature item |
| c                                            | open folder in l | Drive                   |        | Add artifa            |