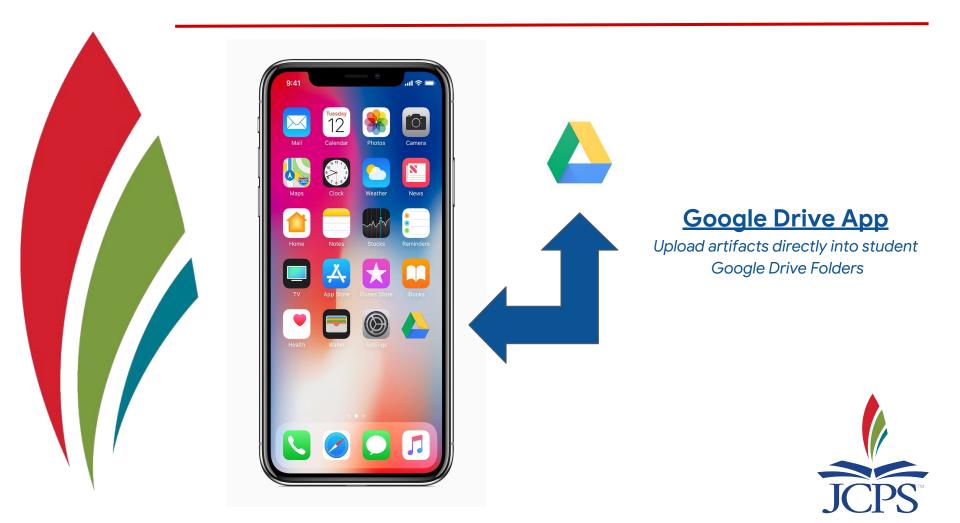

## JCPS Digital Backpack Student Voice

Introducing... The JCPS Digital Backpack Powered by Google

| Prepared and Resilient<br>Learner            | 0 items          | Effective Communicator  | 0 item | Emerging Innovator    |
|----------------------------------------------|------------------|-------------------------|--------|-----------------------|
| Globally and Culturally<br>Competent Citizen | 0 items          | Productive Collaborator | 0 item | School Signature item |
| c                                            | open folder in l | Drive                   |        | Add artifa            |

ТМ

|                     | For which <b>Success Skills</b> are you adding an artifact?                   |                     |
|---------------------|-------------------------------------------------------------------------------|---------------------|
| Use these Google    | Prepared and Resilient Learner                                                | he Success Skills.  |
| 0 items             | Globally and Culturally Competent Citizen                                     |                     |
|                     | Effective Communicator                                                        | ng Innovator        |
|                     | Productive Collaborator                                                       |                     |
| Globally<br>0 items | Emerging Innovator                                                            | Signature item      |
|                     | School Signature Item                                                         |                     |
|                     | Selecting more than one will add the same artifact to multiple Drive folders. |                     |
|                     | Select artifact Cancel                                                        | dd files to folders |