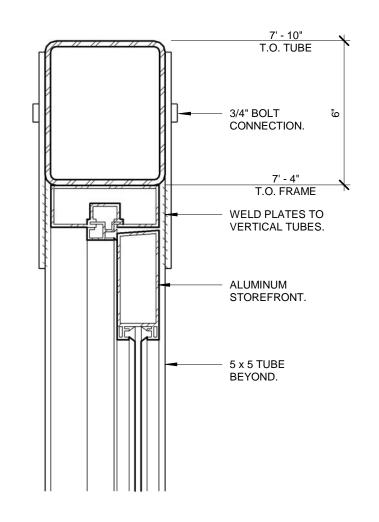

OWNER:

CONCEALED FASTENER - COLUMN DETAIL

3" = 1'-0"

310 Old Vine St. Suite 300 Lexington, KY 40507 t: 859.233.4804

www.alt32.com

BREATHITT COUNTY SECURITY VESTIBULES

BREATHITT COUNTY BOARD OF EDUCATION 420 COURT STREET PO BOX 750 JACKSON, KY 41339

CONSTRUCTION DOCUMENTS

STOREFRONT DETAILS

Sheet Information

BG Number

 BG Number
 18-364

 Project Number
 1804

 Date
 7/19/2018

Copyright © 2018 alt32 Architecture | Design