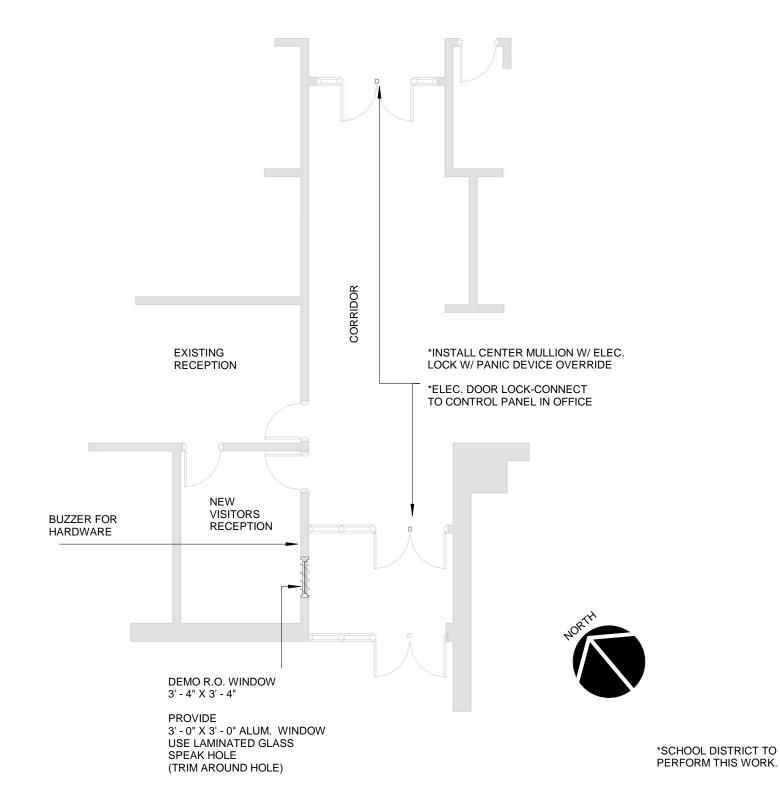

**CONSTRUCTION DOCUMENTS** 

**BCHS NEW CONSTRUCTION**  **Sheet Information** 

18-364 Project Number 1804

A1.03

Copyright © 2018 alt32 Architecture | Design

BCHS - EXISTING REFLECTED CEILING PLAN

1/8" = 1'-0'