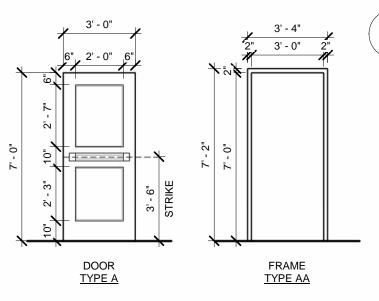

Copyright © 2018 alt32 Architecture | Design

7/19/2018

A4.01

|   | Α             | В   | С      | D       | E    | F    | G        | Н             | I         | J    | K        | L       | М       | Ν    | 0    | Р                |
|---|---------------|-----|--------|---------|------|------|----------|---------------|-----------|------|----------|---------|---------|------|------|------------------|
| 1 | DOOR SCHEDULE |     |        |         |      |      |          |               |           |      |          |         |         |      |      |                  |
| 2 |               |     | OPENII | NG SIZE |      | DOOR |          |               | FRAME     |      |          |         |         |      |      |                  |
| 3 | TAG           | RTG | WIDTH  | HEIGHT  | TYPE | MTL  | FIN      | GLTYPE        | TYPE      | MTL  | FIN      | JAMB    | HEAD    | SILL | HDWR | REMARKS          |
| 4 | 1             |     |        |         |      |      |          |               |           |      |          |         |         |      |      | EXISTING NO WORK |
| 5 | 2             |     |        |         |      | J.   |          |               |           |      |          |         |         |      |      | SEE NOTE #1      |
| 6 | 3             |     |        |         |      |      |          |               |           |      |          |         |         |      |      | EXISTING NO WORK |
| 7 | 4             |     | 6'-0"  | 7'-0"   | Α    | ALUM | ANODIZED | 1/4" TEMPERED | SEE ELEV. | ALUM | ANODIZED | 4/A4.02 | 3/A4.02 |      |      | PANIC HARDWARE   |
| 8 | 5             |     | 3'-0"  | 7'-0"   | Α    | ALUM | ANODIZED | 1/4" TEMPERED | SEE ELEV. | ALUM | ANODIZED | 4/A4.02 | 3/A4.02 |      |      | PANIC HARDWARE   |
| 9 | 6             |     | 3'-0"  | 7'-0"   | Α    | ALUM | ANODIZED | 1/4" TEMPERED | SEE ELEV. | ALUM | ANODIZED | 4/A4.02 | 3/A4.02 |      |      |                  |

NOTE #1: MODIFY EXTERIOR HARDWARE SO THAT THERE IS NO "PULL" ON LEAF FOR DOOR #2.

DOOR JAMB - HOLLOW METAL 1 1/2" = 1'-0"

> 1/4" UNINSULATED GLASS LITE KIT. DOOR LEAF **ALUM FRAMING** MEMBER JAMB 1/4" UNINSULATED EXT. GLASS INT.

### LEAF AND FRAME TYPES

1/4" = 1'-0"

310 Old Vine St.

OWNER: BREATHITT COUNTY BOARD OF **EDUCATION** 

**CONSTRUCTION DOCUMENTS** 

**Sheet Information BG Number** 18-364 Project Number 1804 7/19/2018

A4.02

Suite 300 Lexington, KY 40507 t: 859.233.4804