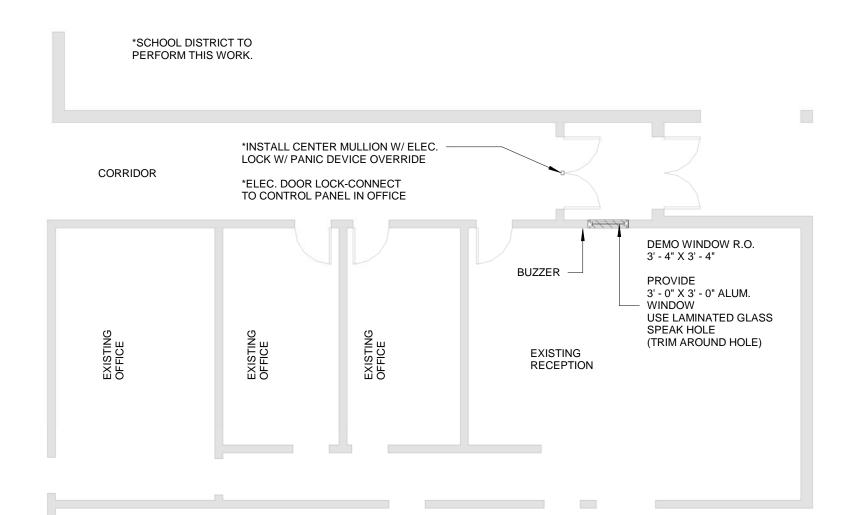

**CONSTRUCTION DOCUMENTS** 

**BCHS NEW CONSTRUCTION**  **Sheet Information** 

18-364 Project Number 1804

A1.03

Copyright © 2018 alt32 Architecture | Design

BCHS - EXISTING REFLECTED CEILING PLAN

1/8" = 1'-0'