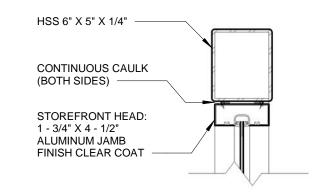

- 1. **DESIGN BASIS FOR STOREFRONT:** YKK MODEL # YES45FS (1-3/4" X 4-1/2") NON-THERMAL. CENTER SET 1/4" UNINSULATED TEMPERED GLASS.
- 2. NO CHANGES FOR HVAC OR SPRINKLER.
- 3. ALUMINUM FINISH: CLEAR ANODIZED