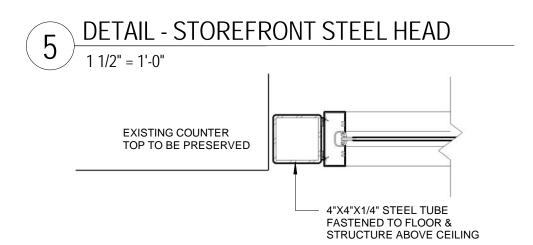

DOOR JAMB - ALUMINUM 1 1/2" = 1'-0"

DOOR HEAD - HOLLOW METAL 1 1/2" = 1'-0" INT. EXT. **INSULATED GLASS** ALUM FRAMING MEMBER JAMB DOOR LEAF INSULATED GLASS LITE KIT.

DOOR HEAD - ALUMINUM 1 1/2" = 1'-0"