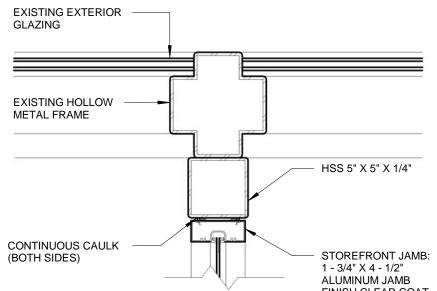

#### DETAIL - STOREFRONT EXISTING HOLLOW METAL FRAME 1 1/2" = 1'-0"

**DETAIL - INTERIOR STOREFRONT** 1 1/2" = 1'-0"

OF

310 Old Vine St. Suite 300 Lexington, KY 40507 t: 859.233.4804

www.alt32.com

**BREATHITT COUNTY SECURITY VESTIBULES**  BREATHITT COUNTY BOARD OF 420 COURT STREET