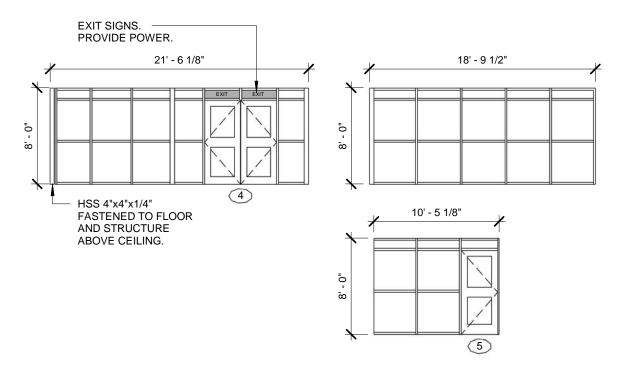

TS-CANEY
EXISTING CONDITIONS

CONSTRUCTION DOCUMENTS Sheet Information

 BG Number
 18-364

 Project Number
 1804

 Date
 7/19/2018

A3.02







MRC ELEMENTARY - 03 - NEW CONSTRUCTION PLAN

1/8" = 1'-0"

alt32

310 Old Vine St. Suite 300 Lexington, KY 40507 t: 859.233.4804

vine St. uite 300 yton, KY 40507

www.alt32.com

| BREATHITT COUNTY S | SECURITY |  |
|--------------------|----------|--|
| VE:                | STIBULES |  |

BREATHITT COUNTY BOARD OF EDUCATION 420 COURT STREET PO BOX 750 JACKSON, KY 41339

OWNER:

# MARIE ROBERTS-CANEY NEW CONSTRUCTION

**CONSTRUCTION DOCUMENTS** 

| Sheet Information |
|-------------------|
|                   |
| BG Number         |

 BG Number
 18-364

 Project Number
 1804

 Date
 7/19/2018

A3.03

Copyright © 2018 alt32 Architecture | Design



### STOREFRONT ELEVATIONS 1/8" = 1'-0"





#### DETAIL - STOREFRONT EXISTING HOLLOW METAL FRAME 1 1/2" = 1'-0"







**DETAIL - INTERIOR STOREFRONT** 1 1/2" = 1'-0"



OF

310 Old Vine St. Suite 300 Lexington, KY 40507 t: 859.233.4804

www.alt32.com

**BREATHITT COUNTY SECURITY VESTIBULES**  BREATHITT COUNTY BOARD OF 420 COURT STREET

PO BOX 750

JACKSON, KY 41339

OWNER:

**CONSTRUCTION DOCUMENTS EDUCATION** 

STOREFRONT DETAILS

| Sheet Information |        |
|-------------------|--------|
| BG Number         | 18-364 |
| Project Number    | 1804   |

Copyright © 2018 alt32 Architecture | Design

7/19/2018

A4.01

|   | Α             | В   | С      | D       | E    | F    | G        | Н             | I         | J    | K        | L       | М       | Ν    | 0    | Р                |
|