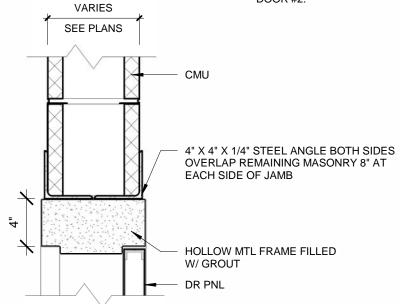

#### DETAIL - STOREFRONT EXISTING HOLLOW METAL FRAME 1 1/2" = 1'-0"

**DETAIL - INTERIOR STOREFRONT** 1 1/2" = 1'-0"

OF

310 Old Vine St. Suite 300 Lexington, KY 40507 t: 859.233.4804

www.alt32.com

**BREATHITT COUNTY SECURITY VESTIBULES**  BREATHITT COUNTY BOARD OF 420 COURT STREET