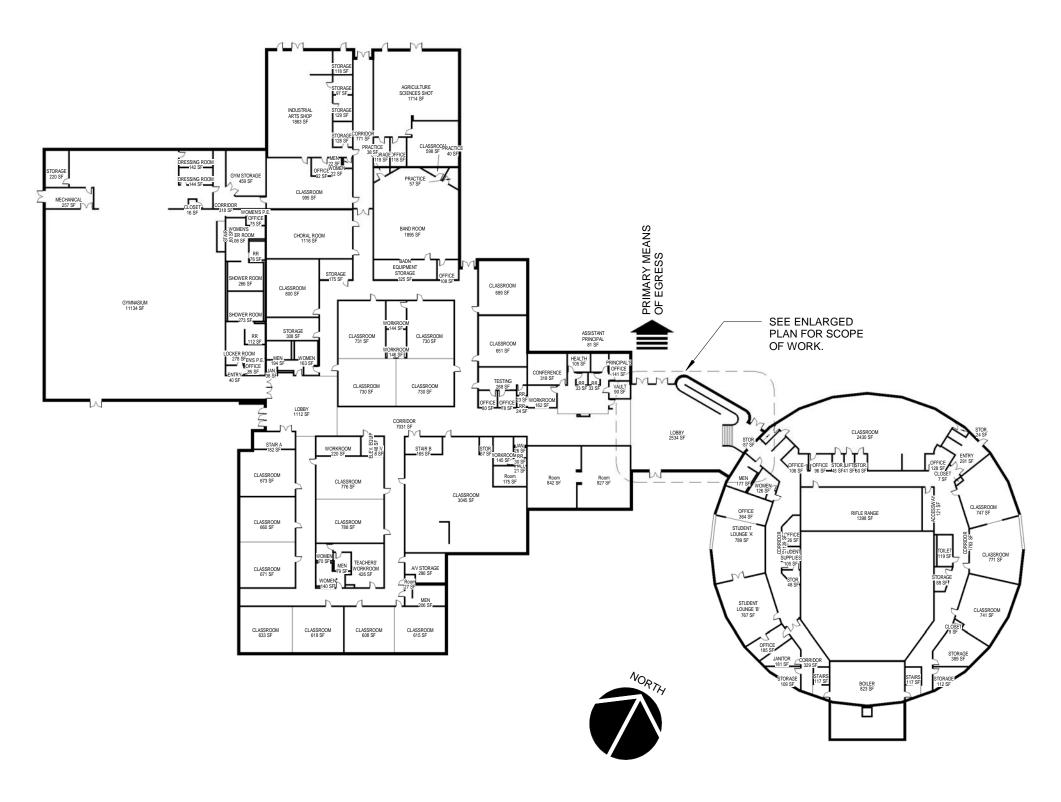

4. PROVIDE KEYING SYSTEM THAT COMPLIMENTS THE SCHOOL DISTRICTS CURRENT KEYING

RELATED TO MATERIAL PURCHASES.

THE USE OF PURCHASE ORDERS FOR THE OWNER

**NOTES** 

BREATHITT COUNTY HIGH SCHOOL FLOOR PLAN

1" = 50'-0"