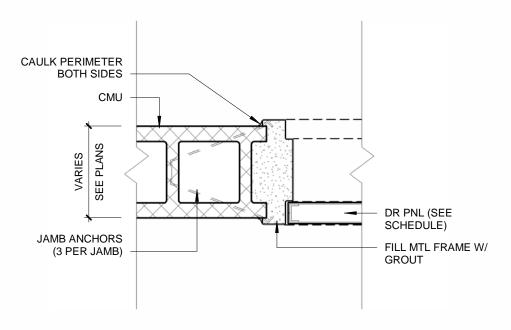

#### DETAIL - STOREFRONT EXISTING HOLLOW METAL FRAME 1 1/2" = 1'-0"

**DETAIL - INTERIOR STOREFRONT** 1 1/2" = 1'-0"

OF

310 Old Vine St. Suite 300 Lexington, KY 40507 t: 859.233.4804

www.alt32.com

**BREATHITT COUNTY SECURITY VESTIBULES**  BREATHITT COUNTY BOARD OF 420 COURT STREET