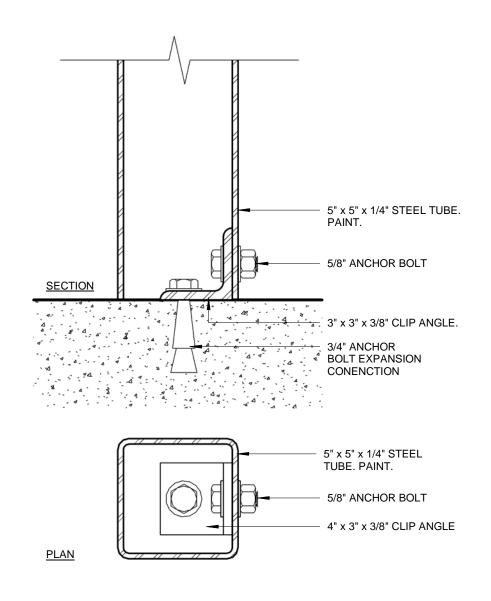

OWNER:

CONCEALED FASTENER - COLUMN DETAIL

3" = 1'-0"

310 Old Vine St. Suite 300 Lexington, KY 40507 t: 859.233.4804

www.alt32.com

BREATHITT COUNTY SECURITY VESTIBULES

BREATHITT COUNTY BOARD OF EDUCATION 420 COURT STREET PO BOX 750 JACKSON, KY 41339