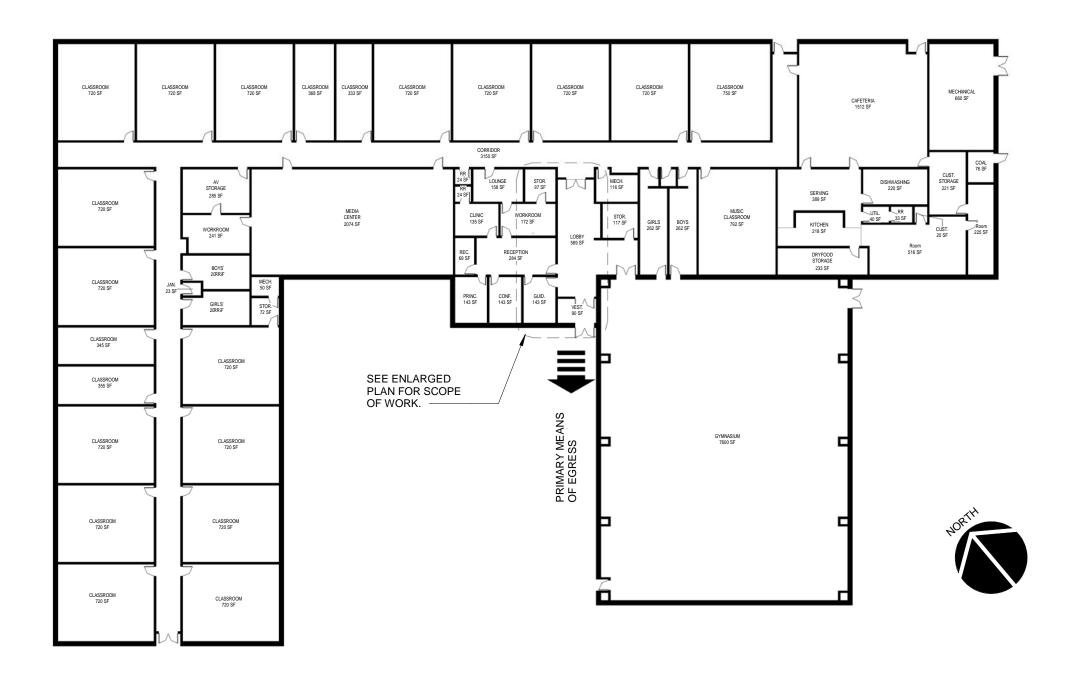

4. PROVIDE KEYING SYSTEM THAT COMPLIMENTS THE SCHOOL DISTRICTS CURRENT KEYING

RELATED TO MATERIAL PURCHASES.

THE USE OF PURCHASE ORDERS FOR THE OWNER

**NOTES** 

BREATHITT COUNTY HIGH SCHOOL FLOOR PLAN

1" = 50'-0"