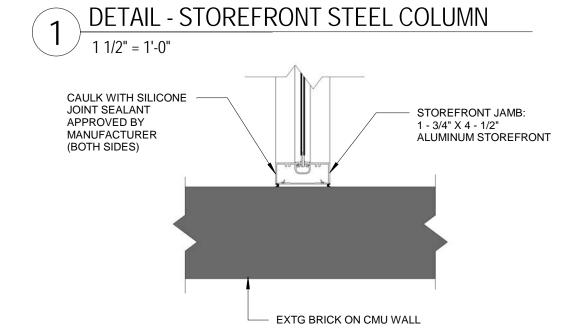

OWNER:

CONCEALED FASTENER - COLUMN DETAIL

3" = 1'-0"

310 Old Vine St. Suite 300 Lexington, KY 40507 t: 859.233.4804

www.alt32.com

BREATHITT COUNTY SECURITY VESTIBULES

BREATHITT COUNTY BOARD OF EDUCATION 420 COURT STREET PO BOX 750 JACKSON, KY 41339