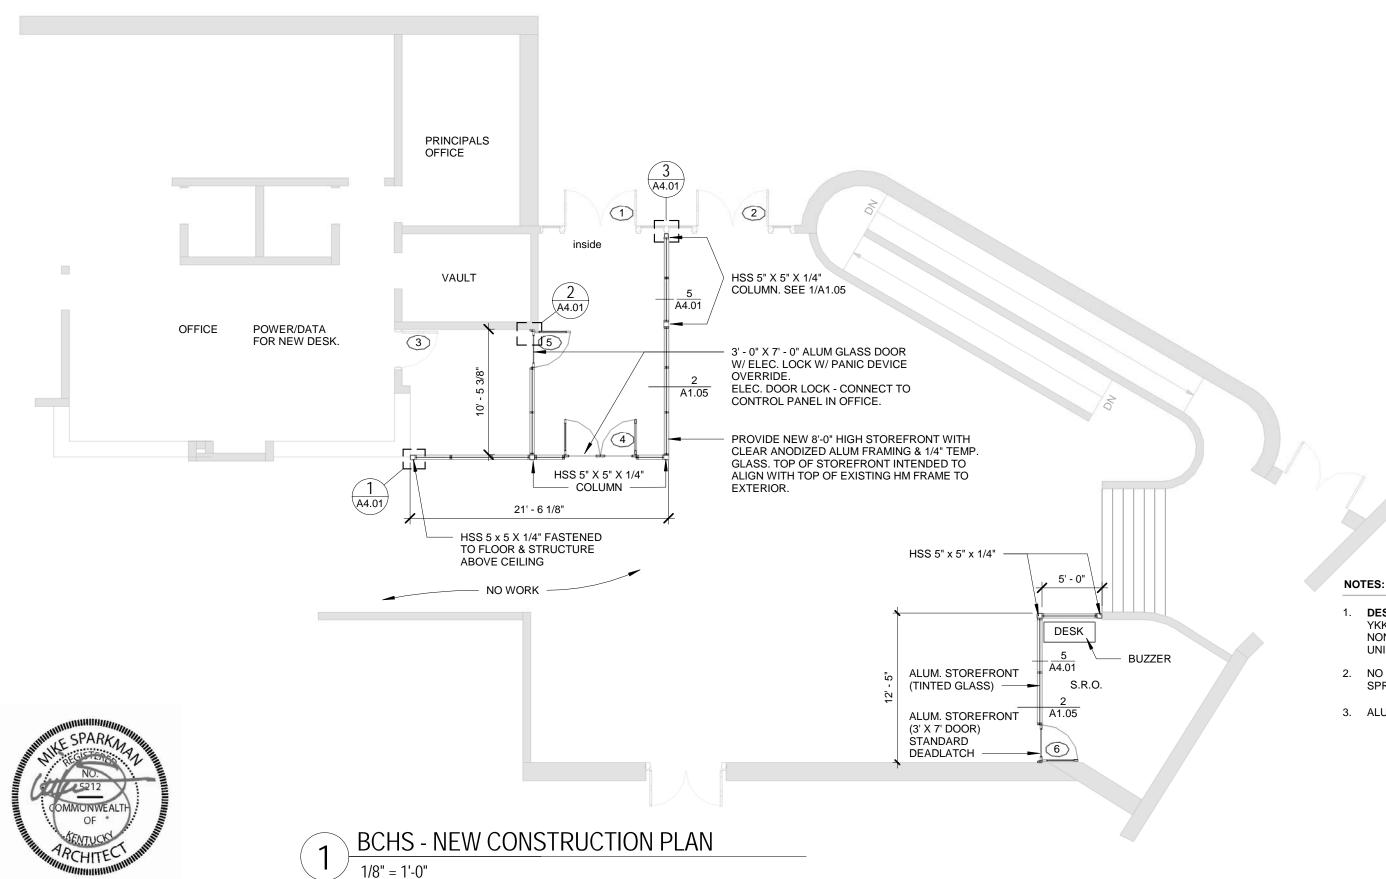

**CONSTRUCTION DOCUMENTS** 

**BCHS NEW CONSTRUCTION**  **Sheet Information** 

18-364 Project Number 1804

A1.03

Copyright © 2018 alt32 Architecture | Design

BCHS - EXISTING REFLECTED CEILING PLAN

1/8" = 1'-0'