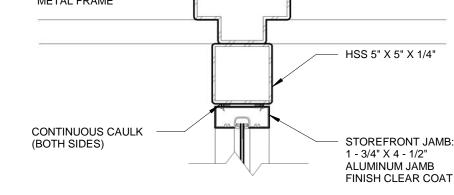

OWNER:

CONCEALED FASTENER - COLUMN DETAIL

3" = 1'-0"

310 Old Vine St. Suite 300 Lexington, KY 40507 t: 859.233.4804

www.alt32.com

BREATHITT COUNTY SECURITY VESTIBULES

BREATHITT COUNTY BOARD OF EDUCATION 420 COURT STREET PO BOX 750 JACKSON, KY 41339