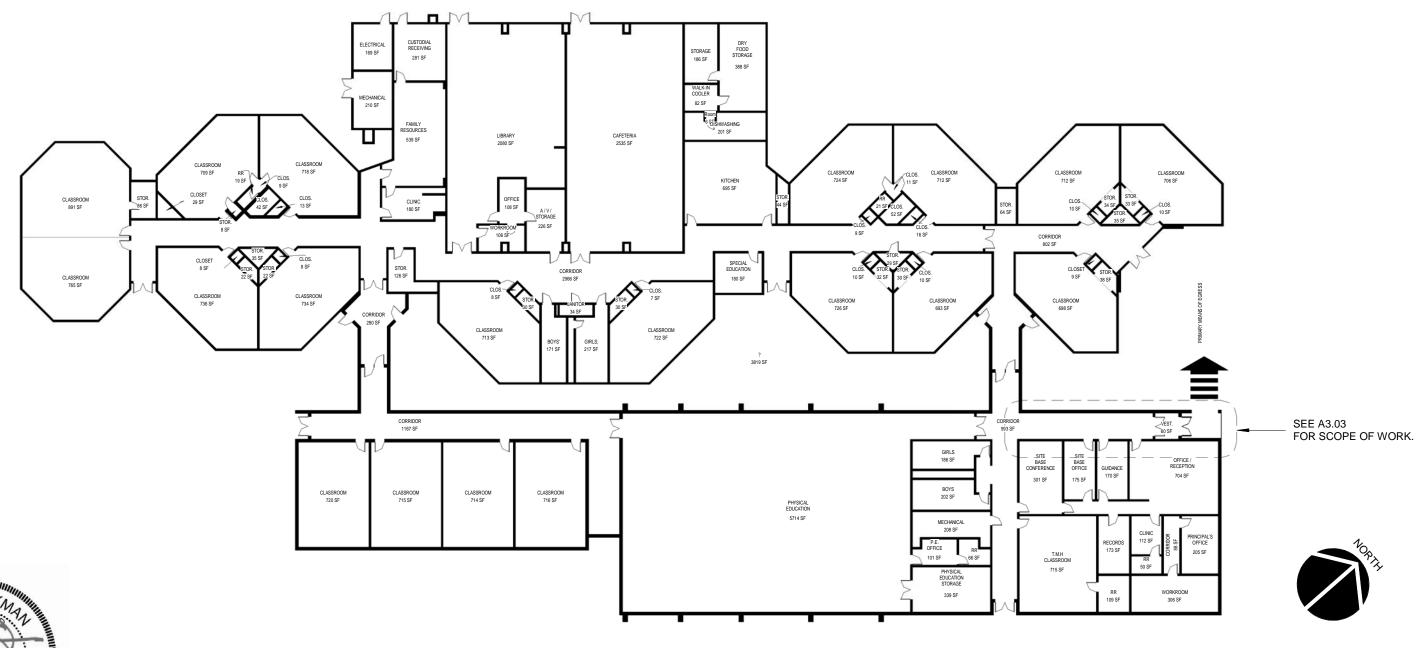

4. PROVIDE KEYING SYSTEM THAT COMPLIMENTS THE SCHOOL DISTRICTS CURRENT KEYING

RELATED TO MATERIAL PURCHASES.

THE USE OF PURCHASE ORDERS FOR THE OWNER

**NOTES** 

BREATHITT COUNTY HIGH SCHOOL FLOOR PLAN

1" = 50'-0"