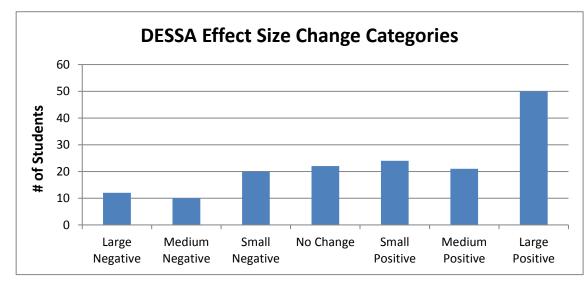

| Effect Size Changes Across the Program/Agency |               |               |  |
|-----------------------------------------------|---------------|---------------|--|
|                                               | # of Students | % of Students |  |
| Large Negative                                | 12            | 7.5%          |  |
| Medium Negative                               | 10            | 6.3%          |  |
| Small Negative                                | 20            | 12.6%         |  |
| No Change                                     | 22            | 13.8%         |  |
| Small Positive                                | 24            | 15.1%         |  |
| Medium Positive                               | 21            | 13.2%         |  |
| Large Positive                                | 50            | 31.4%         |  |
| Total                                         | 159           | 100.0%        |  |