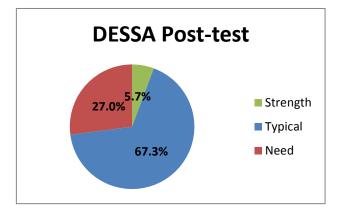

2017-2018 ALL MATCHES

| DESSA Post Category Across the Program/Agency |               |               |  |
|-----------------------------------------------|---------------|---------------|--|
|                                               | # of Students | % of Students |  |
| Strength                                      | 9             | 5.7%          |  |
| Typical                                       | 107           | 67.3%         |  |
| Need                                          | 43            | 27.0%         |  |
| Total                                         | 159           | 100.0%        |  |