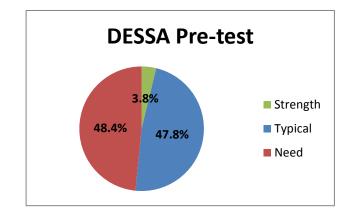

| DESSA Pre Category Across the Program/Agency |               |               |  |
|----------------------------------------------|---------------|---------------|--|
|                                              | # of Students | % of Students |  |
| Strength                                     | 6             | 3.8%          |  |
| Typical                                      | 76            | 47.8%         |  |
| Need                                         | 77            | 48.4%         |  |
| Total                                        | 159           | 100.0%        |  |