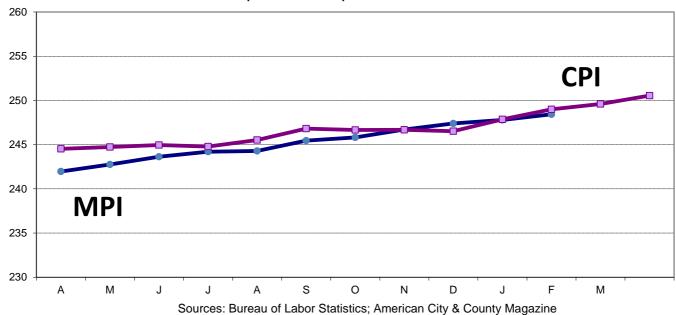

### Owensboro Economic Indicators Most Recent Twelve Months

(unless otherwise indicated)

| Current        | Prior                                     |                                                                                                                                                                                                               |
|----------------|-------------------------------------------|---------------------------------------------------------------------------------------------------------------------------------------------------------------------------------------------------------------|
| Year           | Year                                      | Change                                                                                                                                                                                                        |
| 41             | 34                                        | +20.59%                                                                                                                                                                                                       |
| 3              | 8                                         | -62.50%                                                                                                                                                                                                       |
|                |                                           |                                                                                                                                                                                                               |
| \$73,446,199   | \$54,659,849                              | +34.37%                                                                                                                                                                                                       |
|                |                                           |                                                                                                                                                                                                               |
| 1,091,798      | 1,014,563                                 | +7.61%                                                                                                                                                                                                        |
| 9,835          | 9,795                                     | +0.41%                                                                                                                                                                                                        |
|                |                                           |                                                                                                                                                                                                               |
| 250.5<br>248.4 | 244.5<br>241.6                            | +2.46%<br>+2.81%                                                                                                                                                                                              |
|                | Year  41 3 \$73,446,199  1,091,798  9,835 | Year         Year           41         34           3         8           \$73,446,199         \$54,659,849           1,091,798         1,014,563           9,835         9,795           250.5         244.5 |

### **Consumer & Municipal Price Indices**

April 2017 - April 2018