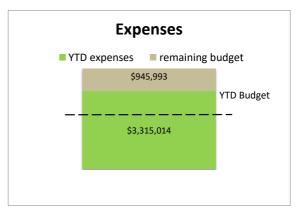

#### CITY OF OWENSBORO CONVENTION CENTER OPERATIONS FUND STATEMENT OF REVENUE AND EXPENDITURES FOR THE MONTH ENDING APRIL 30, 2018

|                                 | Cu             | rrent Month     |             | Year to Date     |                  |                              |
|---------------------------------|----------------|-----------------|-------------|------------------|------------------|------------------------------|
| _                               |                |                 | Over /      | Amended          |                  | Over /                       |
| <u>-</u>                        | Budget         | Actuals         | (Under)     | Budget           | Actuals          | (Under)                      |
| Revenues:                       |                |                 |             |                  |                  |                              |
| Interest on Investments         | \$8,333        | \$18,153        | \$9,820     | \$83,334         | \$143,396        | \$60,062                     |
| County Contribution             | 20.000         | 15,406          | (4,594)     | 200.000          | 196.664          | (3,336)                      |
| Transfer from General Fund      | 69,551         | 69,551          | (4,594)     | 695.512          | 695,512          | (3,330)                      |
| Operating Revenue Transfer      | 257,199        | 09,551          | (257,199)   | 2,571,995        | 1,934,654        | (637,341)                    |
| Operating Nevertue Transfer     | 237,199        | 0               | (237,199)   | 2,371,993        | 1,934,034        | (037,341)                    |
| Total revenues                  | \$355,083      | \$103,110       | (\$251,973) | \$3,550,841      | \$2,970,226      | (\$580,615)                  |
| Francis d'Arman                 |                |                 |             |                  |                  |                              |
| Expenditures:                   | <b>#00.004</b> | <b>#</b> 00.000 | (0.4)       | <b>#</b> 405.050 | <b>#</b> 405.040 | ( <b>( ( ( ( ( ( ( ( ( (</b> |
| Debt Service                    | \$88,831       | \$88,830        | (\$1)       | \$105,953        | \$105,949        | (\$4)                        |
| Misc Repairs - Radio Equipment  | 7              | 0               | (7)         | 73               | 87               | 14                           |
| Maintenance Grounds             | 8,640          | 8,640           | 0           | 86,403           | 86,403           | 0                            |
| Utilities                       | 7,500          | 6,021           | (1,479)     | 75,000           | 75,361           | 361                          |
| Convention Center Management    | 12,302         | 12,302          | 0           | 123,022          | 123,022          | 0                            |
| Convention Center Incentive     | 12,059         | 0               | (12,059)    | 120,594          | 93,600           | (26,994)                     |
| Insurance                       | 0              | 0               | 0           | 52,802           | 49,145           | (3,657)                      |
| Supplies - Radio Equipment      | 25             | 0               | (25)        | 250              | 300              | 50                           |
| Capital                         | 28,764         | 26,264          | (2,500)     | 287,641          | 262,641          | (25,000)                     |
| Operating Expenditure Transfer  | 272,556        | 0               | (272,556)   | 2,725,563        | 2,518,506        | (207,057)                    |
| Total expenditures              | \$430,684      | \$142,058       | (\$288,626) | \$3,577,301      | \$3,315,014      | (\$262,287)                  |
| Operating Excess / (Deficiency) | (\$75,601)     | (\$38,948)      | \$36,653    | (\$26,460)       | (\$344,788)      | (\$318,328)                  |