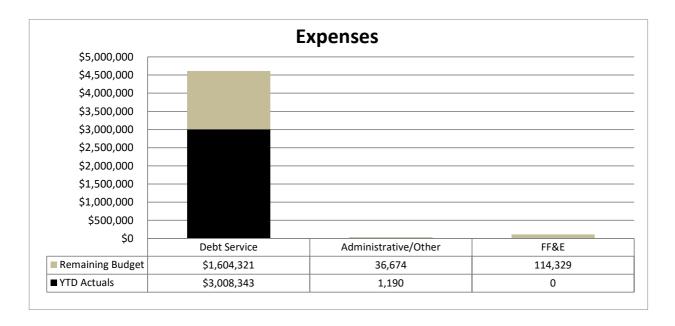

0,370               | \$3,091,563                      | \$508,807           |
| Expenditures:                  |                           |                                  |                     |
| Debt Service                   | \$4,612,664               | \$3,008,343                      | \$1,604,321         |
| Administrative/Other           | 37,864                    | 1,190                            | 36,674              |
| FF&E                           | 114,329                   | 0                                | 114,329             |
| Total Expenditures             | \$4,764,857               | \$3,009,533                      | \$1,755,324         |
| Ending Balance                 | \$2,206,823               | \$3,453,340                      |                     |



#### SCHEDULE OF INSURANCE PREMIUM LICENSE FEES-DTR

|           | Comparison to Budget (2017-18) |             |             |   | Comparison to Prior Year Actuals |             |           |  |
|-----------|--------------------------------|-------------|-------------|---|----------------------------------|-------------|-----------|--|
|           |                                |             | Over /      |   |                                  |             | Over /    |  |
| Month     | Budget                         | Actual      | (Under)     | _ | 2016-17                          | 2017-18     | (Under)   |  |
|           |                                |             |             |   |                                  |             |           |  |
| July      | \$662,230