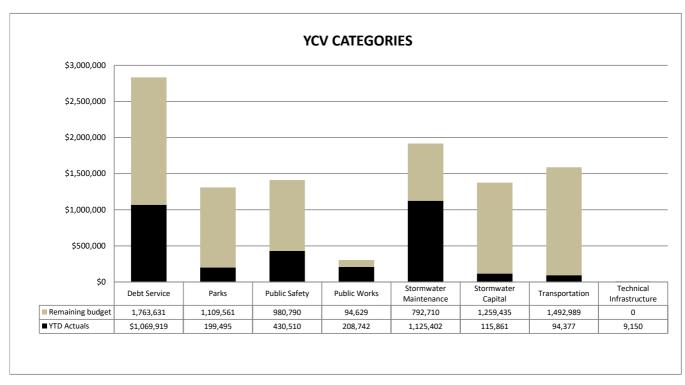

|
| Expenditures:                   |              |             |             |
| Debt Service                    | \$2,833,550  | \$1,069,919 | 1,763,631   |
| Parks                           | 1,309,056    | 199,495     | 1,109,561   |
| Public Safety                   | 1,411,300    | 430,510     | 980,790     |
| Public Works                    | 303,371      | 208,742     | 94,629      |
| Stormwater Maintenance          | 1,918,112    | 1,125,402   | 792,710     |
| Stormwater Capital              | 1,375,296    | 115,861     | 1,259,435   |
| Transportation                  | 1,587,366    | 94,377      | 1,492,989   |
| Technical Infrastructure        | 9,150        | 9,150       | 0           |
| Total expenditures              | \$10,747,201 | \$3,253,456 | \$7,493,745 |



# CITY OF OWENSBORO YOUR COMMUNITY VISION FUND PROJECT EXPENDITURES DETAIL FOR THE MONTH ENDING APRIL 30, 2018

|                                      | Annual<br>Budget | Year to Date<br>Actuals | Remaining<br>Budget |
|--------------------------------------|------------------|-------------------------|---------------------|
| Debt Service                         | \$2,833,550      | \$1,069,919             | \$1,763,631         |
| <u>Parks</u>                         |                  |                         |                     |
| Fisher Park Expansion                | 550,000          | 0                       | 550,000             |
| Greenbelt Design                     | 173,800          | 6,710                   | 167,090             |
| Pool Renovation