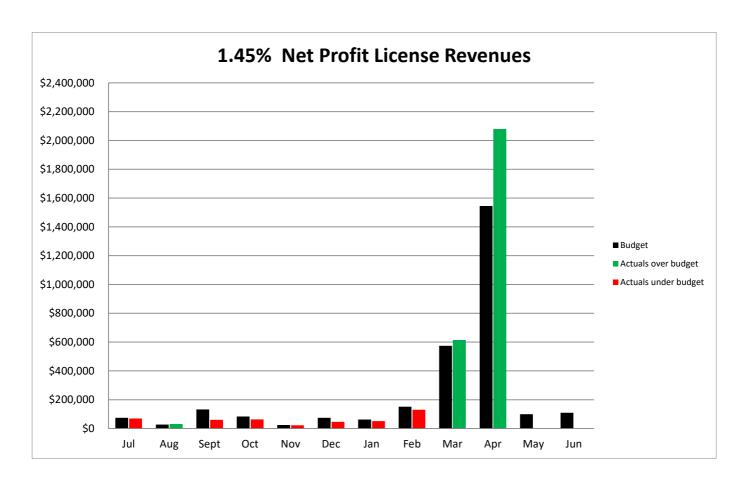

### **SCHEDULE OF NET PROFIT FEES - GENERAL FUND**

|           | Compariso   | on to Budget (20 | Compariso | Comparison to Prior Year Actuals |             |           |  |  |
|-----------|-------------|------------------|-----------|----------------------------------|-------------|-----------|--|--|
|           |             |                  | Over /    |                                  |             | Over /    |  |  |
| Month     | Budget      | Actual           | (Under)   | 2016-17                          | 2017-18     | (Under)   |  |  |
| July      | \$74,589    | \$69,443         | (\$5,146) | \$43,870                         | \$69,443    | \$25,573  |  |  |
| August    | 27,231      | 31,665           | 4,434     | 4 <del>-</del> 3,070<br>15,151   | 31,665      | 16,514    |  |  |
| September | 132,604     | 60,064           | (72,540)  | 184,635                          | 60,064      | (124,571) |  |  |
| October   | 83,173      | 63,634           | (19,539)  | 74,099                           | 63,634      | (10,464)  |  |  |
| November  | 24,271      | 22,855           | (1,416)   | 8,331                            | 22,855      | 14,524    |  |  |
| December  | 74,590      | 46,732           | (27,858)  | 78,510                           | 46,732      | (31,778)  |  |  |
| January   | 63,046      | 51,243           | (11,803)  | 51,952                           | 51,243      | (708)     |  |  |
| February  | 151,547     | 130,196          | (21,351)  | 145,715                          | 130,196     | (15,519)  |  |  |
| March     | 574,222     | 614,405          | 40,183    | 600,841                          | 614,405     | 13,564    |  |  |
| April     | 1,545,663   | 2,077,085        | 531,422   | 1,432,603                        | 2,077,085   | 644,482   |  |  |
| May       | 99,157      | 0                | 0         | 175,492                          | 0           | 0         |  |  |
| June      | 109,813     | 0                | 0         | 79,871                           | 0           | 0         |  |  |
| Total     | \$2,959,906 | \$3,167,323      | \$416,387 | \$2,891,070                      | \$3,167,323 | \$531,616 |  |  |