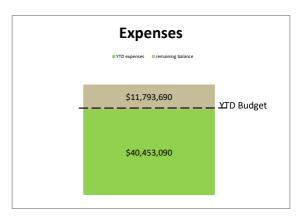

#### **Finance Memorandum**

TO: BILL PARRISH, CITY MANAGER

FROM: Angela Hamric, Director of Finance and Support Services

DATE: June 19, 2018

RE: Financial Report for Month Ended April 30, 2018

General Fund revenues through April 30, 2018 of \$45,985,870 were \$1,078,581 over budget primarily due to Occupational and Net Profit License Fee Revenue. General Fund expenditures of \$40,453,090 were \$2,568,535 under budget primarily due to savings in personnel and timing of maintenance and supplies.

### CITY OF OWENSBORO GENERAL FUND STATEMENT OF REVENUES AND EXPENDITURES FOR THE MONTH ENDING APRIL 30, 2018

|                                | (           | Current Month |             | 1            | Year to Date |               |
|--------------------------------|-------------|---------------|-------------|--------------|--------------|---------------|
|                                |             |               | Over /      | Amended      |              | Over /        |
|                                | Budget      | Actuals       | (Under)     | Budget       | Actuals      | (Under)       |
| _                              |             |               |             |              |              |               |
| Revenues:                      |             |               | •           |              |              |               |
| Property Taxes                 | \$172,268   | \$192,172     | \$19,904    | \$10,134,427 | \$10,238,346 | \$103,919     |
| Occupational tax:              |             |               |             |              |              |               |
| Withholding                    | \$1,489,571 | 1,920,818     | \$431,247   | 14,741,500   | \$15,137,029 | 395,529       |
| Net Profits                    | 1,545,663   | 2,077,085     | 531,422     | 2,750,936    | 3,167,323    | 416,387       |
| OMU:                           |             |               |             |              |              |               |
| Dividend                       | 578,186     | 579,809       | 1,623       | 5,789,508    | 5,798,090    | 8,582         |
| In lieu of taxes               | 157,426     | 204,798       | 47,372      | 2,051,982    | 2,139,206    | 87,224        |
| Insurance licenses             | 666,726     | 328,247       | (338,479)   | 3,864,323    | 3,659,857    | (204,466)     |
| Other                          | 676,732     | 802,621       | 125,889     | 5,574,613    | 5,846,018    | 271,405       |
|                                |             |               |             |              |              | _             |
| Total revenues                 | \$5,286,572 | \$6,105,551   | \$818,979   | \$44,907,289 | \$45,985,870 | \$1,078,581   |
| Expenditures:                  |             |               |             |              |              |               |
| Personnel Services             | \$2,048,867 | \$1,925,824   | (\$123,043) | \$21,019,807 | \$20,230,821 | (\$788,986)   |
| Maintenance                    | 508,795     | 329,886       | (178,909)   | 5,195,404    | 4,447,583    | (747,821)     |
| Supplies                       | 28,544      | 80,833        | 52,289      | 1,520,230    | 1,088,163    | (432,067)     |
| Utilities                      | 65,369      | 53,462        | (11,907)    | 703,030      | 695,295      | (7,735)       |
| Other                          | 279,652     | 257,655       | (21,997)    | 3,480,862    | 3,198,168    | (282,694)     |
| Agencies Contribution          | 251,276     | 178,855       | (72,421)    | 1,977,714    | 1,922,430    | (55,284)      |
| Debt Service                   | 211,123     | 211,130       | 7           | 1,250,339    | 1,213,624    | (36,715)      |
| Transfer To                    | 596,837     | 550,339       | (46,498)    | 5,968,406    | 5,873,161    | (95,245)      |
| Capital                        | 248,030     | 196,474       | (51,556)    | 1,905,833    | 1,783,845    | (121,988)     |
| •                              |             |               |             |              |              | <u> </u>      |
| Total expenditures             | \$4,238,493 | \$3,784,457   | (\$454,036) | \$43,021,625 | \$40,453,090 | (\$2,568,535) |
|                                |             |               |             |              |              |               |
| Operating Excess/ (Deficiency) | \$1,048,079 | \$2,321,094   | \$1,273,015 | \$1,885,664  | \$5,532,780  | \$3,647,116   |