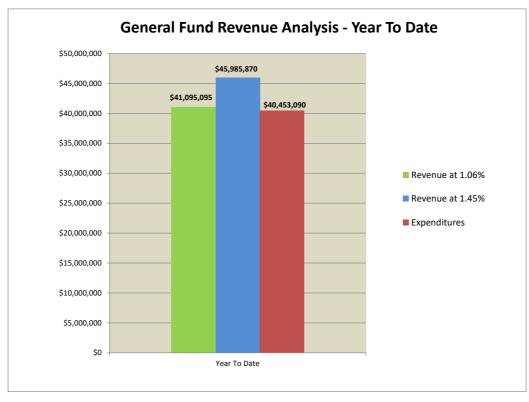

#### **Finance Memorandum**

TO: BILL PARRISH, CITY MANAGER

FROM: Angela Hamric, Director of Finance and Support Services

DATE: June 19, 2018

RE: Financial Report for Month Ended April 30, 2018

General Fund revenues through April 30, 2018 of \$45,985,870 were \$1,078,581 over budget primarily due to Occupational and Net Profit License Fee Revenue. General Fund expenditures of \$40,453,090 were \$2,568,535 under budget primarily due to savings in personnel and timing of maintenance and supplies.

### CITY OF OWENSBORO GENERAL FUND STATEMENT OF REVENUES AND EXPENDITURES FOR THE MONTH ENDING APRIL 30, 2018

|                                | (           | Current Month |             | 1            | Year to Date |               |
|--------------------------------|-------------|---------------|-------------|--------------|--------------|---------------|
|                                |             |               | Over /      | Amended      |              | Over /        |
|                                | Budget      | Actuals       | (Under)     | Budget       | Actuals      | (Under)       |
| _                              |             |               |             |              |              |               |
| Revenues:                      |             |               | •           |              |              |               |
| Property Taxes                 | \$172,268   | \$192,172     | \$19,904    | \$10,134,427 | \$10,238,346 | \$103,919     |
| Occupational tax:              |             |               |             |              |              |               |
| Withholding                    | \$1,489,571 | 1,920,818     | \$431,247   | 14,741,500   | \$15,137,029 | 395,529       |
| Net Profits                    | 1,545,663   | 2,077,085     | 531,422     | 2,750,936    | 3,167,323    | 416,387       |
| OMU:                           |             |               |             |              |              |               |
| Dividend                       | 578,186     | 579,809       | 1,623       | 5,789,508    | 5,798,090    | 8,582         |
| In lieu of taxes               | 157,426     | 204,798       | 47,372      | 2,051,982    | 2,139,206    | 87,224        |
| Insurance licenses             | 666,726     | 328,247       | (338,479)   | 3,864,323    | 3,659,857    | (204,466)     |
| Other                          | 676,732     | 802,621       | 125,889     | 5,574,613    | 5,846,018    | 271,405       |
|                                |             |               |             |              |              | _             |
| Total revenues                 | \$5,286,572 | \$6,105,551   | \$818,979   | \$44,907,289 | \$45,985,870 | \$1,078,581   |
| Expenditures:                  |             |               |             |              |              |               |
| Personnel Services             | \$2,048,867 | \$1,925,824   | (\$123,043) | \$21,019,807 | \$20,230,821 | (\$788,986)   |
| Maintenance                    | 508,795     | 329,886       | (178,909)   | 5,195,404    | 4,447,583    | (747,821)     |
| Supplies                       | 28,544      | 80,833        | 52,289      | 1,520,230    | 1,088,163    | (432,067)     |
| Utilities                      | 65,369      | 53,462        | (11,907)    | 703,030      | 695,295      | (7,735)       |
| Other                          | 279,652     | 257,655       | (21,997)    | 3,480,862    | 3,198,168    | (282,694)     |
| Agencies Contribution          | 251,276     | 178,855       | (72,421)    | 1,977,714    | 1,922,430    | (55,284)      |
| Debt Service                   | 211,123     | 211,130       | 7           | 1,250,339    | 1,213,624    | (36,715)      |
| Transfer To                    | 596,837     | 550,339       | (46,498)    | 5,968,406    | 5,873,161    | (95,245)      |
| Capital                        | 248,030     | 196,474       | (51,556)    | 1,905,833    | 1,783,845    | (121,988)     |
| •                              |             |               |             |              |              | <u> </u>      |
| Total expenditures             | \$4,238,493 | \$3,784,457   | (\$454,036) | \$43,021,625 | \$40,453,090 | (\$2,568,535) |
|                                |             |               |             |              |              |               |
| Operating Excess/ (Deficiency) | \$1,048,079 | \$2,321,094   | \$1,273,015 | \$1,885,664  | \$5,532,780  | \$3,647,116   |