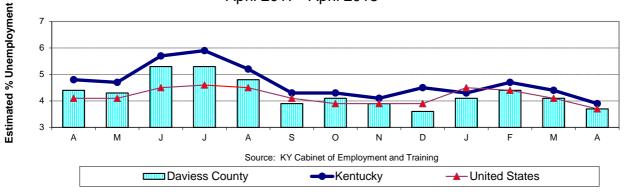

### Owensboro Economic Indicators Most Recent Twelve Months

(unless otherwise indicated)

|                                          |         | Most Recent   | Prior Year    |          |
|------------------------------------------|---------|---------------|---------------|----------|
|                                          | Current | 12-mo average | 12-mo average | % Change |
| Estimated Employment - April             |         |               |               |          |
| Daviess County                           | 46,102  | 45,178        | 44,227        | +2.92%   |
| Owensboro MSA (Daviess, McLean, Hancock) | 54,243  | 53,187        | 52,143        | +2.73%   |
|                                          |         |               |               | Actual   |
| Unemployment Rates - April               |         |               |               | Change   |
| Daviess County                           | 3.7%    | 4.29%         | 4.47%         | -0.18%   |
| Owensboro MSA (Daviess, McLean, Hancock) | 3.7%    | 4.41%         | 4.56%         | -0.15%   |
| Kentucky                                 | 3.9%    | 4.67%         | 4.98%         | -0.31%   |
| United States                            | 3.7%    | 4.18%         | 4.73%         | -0.55%   |

### **Monthly Unemployment Rates**

April 2017 - April 2018