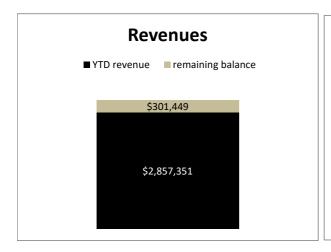

# CITY OF OWENSBORO ECONOMIC DEVELOPMENT FUND STATEMENT OF REVENUES AND EXPENDITURES FOR THE MONTH ENDING APRIL 30, 2018

|                                | Annual<br>Budget | Year to Date<br>Actuals | Remaining<br>Budget |
|--------------------------------|------------------|-------------------------|---------------------|
| Revenues:                      |                  |                         |                     |
| Realized Property Taxes        | \$372,500        | \$202,449               | \$170,051           |
| Occupational Licenses          | 418,500          | 263,233                 | 155,267             |
| Net Profit Licenses            | 94,000           | (1,791)                 | 95,791              |
| Franchise Fees                 | 170,000          | 206,646                 | (36,646)            |
| Interest on Investments        | 12,000           | 26,048                  | (14,048)            |
| Local E.D. Revenue             | 1,774,800        | 1,859,001               | (84,201)            |
| State E.D. Revenue             | 244,000          | 75,407                  | 168,593             |
| Sale of Capital Assets         | 0                | 169,000                 | (169,000)           |
| Rental - The Centre            | 73,000           | 57,358                  | 15,642              |
| Total revenues                 | \$3,158,800      | \$2,857,351             | \$301,449           |
| Expenditures:                  |                  |                         |                     |
| Debt Service                   | \$1,238,248      | \$958,929               | \$279,319           |
| Local E.D. Projects            | 1,623,500        | 913,397                 | 710,103             |
| State E.D. Projects            | 192,000          | 124,752                 | 67,248              |
| Downtown Design Administration | 25,000           | 20,833                  | 4,167               |
| Total expenditures             | \$3,078,748      | \$2,017,911             | \$1,060,837         |