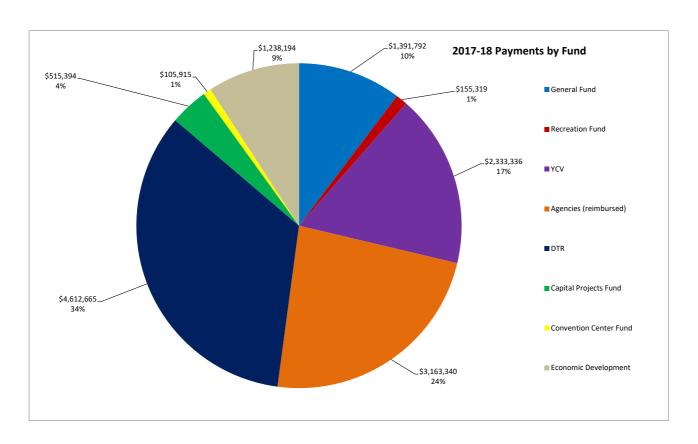

| DTR Fund                     | 20,460,000    | 1,254,876    | 04/01/41      |
| Series 2012B | Downtown Revitalization           | Convention Center & Infrastructure                                                                       | DTR Fund                     | 40,400,000    | 2,238,592    | 06/01/42      |
| Series 2013A | Downtown Revitalization           | Convention Center & Infrastructure                                                                       | DTR Fund                     | 20,530,000    | 1,119,197    | 05/01/43      |
|              |                                   |                                                                                                          |                              | \$191,577,191 | \$13,515,955 |               |