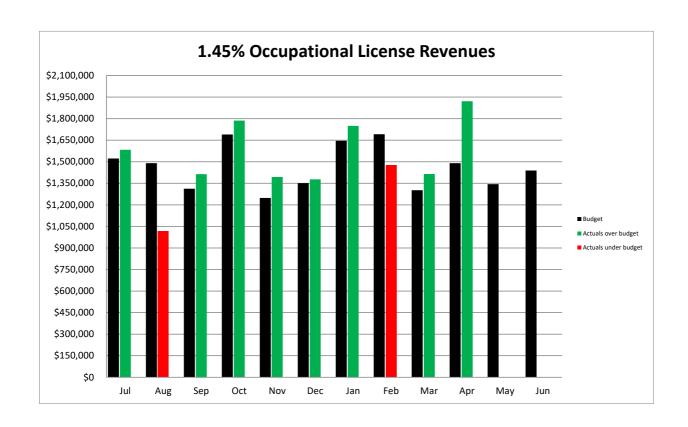

SCHEDULE OF OCCUPATIONAL LICENSE FEES - GENERAL FUND

|           | Comparison to Budget (2017-18) |              | Comparison to Prior Year Actuals |              |              |             |  |
|-----------|--------------------------------|--------------|----------------------------------|--------------|--------------|-------------|--|
|           |                                |              | Over /                           |              |              | Over /      |  |
| Month     | Budget                         | Actual       | (Under)                          | 2016-17      | 2017-18      | (Under)     |  |
|           |                                |              |                                  |              |              |             |  |
| July      | \$1,522,869                    | \$1,583,196  | \$60,327                         | \$1,117,155  | \$1,583,196  | \$466,041   |  |
| August    | 1,489,571                      | 1,017,380    | (472,191)                        | 1,052,356    | 1,017,380    | (34,976)    |  |
| September | 1,312,575                      | 1,413,801    | 101,226                          | 962,324      | 1,413,801    | 451,477     |  |
| October   | 1,689,349                      | 1,786,405    | 97,056                           | 1,360,781    | 1,786,405    | 425,624     |  |
| November  | 1,247,735                      | 1,395,248    | 147,513                          | 916,282      | 1,395,248    | 478,965     |  |
| December  | 1,351,129                      | 1,377,341    | 26,212                           | 975,383      | 1,377,341    | 401,958     |  |
| January   | 1,645,538                      | 1,749,760    | 104,222                          | 1,504,243    | 1,749,760    | 245,517     |  |
| February  | 1,691,102                      | 1,477,326    | (213,776)                        | 1,005,658    | 1,477,326    | 471,668     |  |
| March     | 1,302,061                      | 1,415,754    | 113,693                          | 806,000      | 1,415,754    | 609,754     |  |
| April     | 1,489,571                      | 1,920,818    | 431,247                          | 1,314,881    | 1,920,818    | 605,937     |  |
| May       | 1,344,119                      | 0            | 0                                | 982,810      | 0            | 0           |  |
| June      | 1,438,751                      | 0            | 0                                | 907,555      | 0            | 0           |  |
| Total     | \$17,524,370                   | \$15,137,030 | \$395,530                        | \$12,905,428 | \$15,137,030 | \$4,121,966 |  |