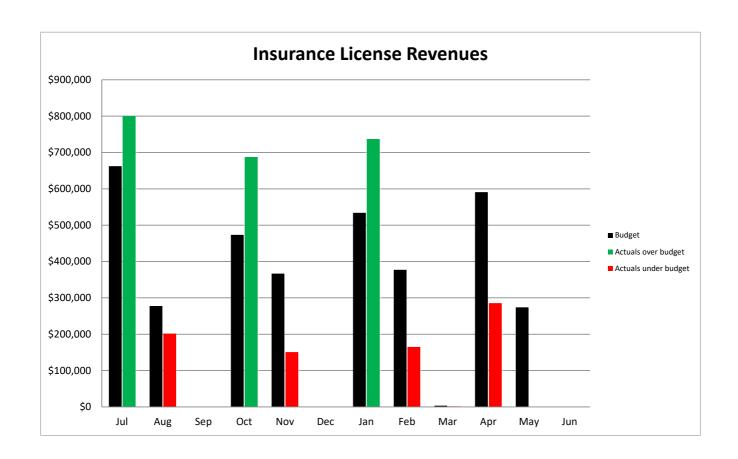

#### SCHEDULE OF INSURANCE PREMIUM LICENSE FEES - GENERAL FUND

|           | Comparison to Budget (2017-18) |             |             |   | Comparison to Prior Year Actuals |             |           |  |
|-----------|--------------------------------|-------------|-------------|---|----------------------------------|-------------|-----------|--|
|           |                                |             | Over /      |   |                                  |             | Over /    |  |
| Month     | Budget                         | Actual      | (Under)     |   | 2016-17                          | 2017-18     | (Under)   |  |
|           |                                |             |             |   |                                  |             |           |  |
| July      | \$771,269                      | \$876,743   | \$105,474   |   | \$530,969                        | \$876,743   | \$345,775 |  |
| August    | 313,630                        | 315,072     | 1,442       |   | 453,537                          | 315,072     | (138,465) |  |
| September | 0                              | 0           | 0           |   | 150                              | 0           | 0         |  |
| October   | 660,848                        | 811,871     | 151,023     |   | 472,336                          | 811,871     | 339,535   |  |
| November  | 349,317                        | 227,323     | (121,994)   |   | 478,603                          | 227,323     | (251,279) |  |
| December  | 1,260                          | 516         | (744)       |   | 8,692                            | 516         | (8,176)   |  |
| January   | 716,688                        | 852,057     | 135,369     |   | 866,941                          | 852,057     | (14,884)  |  |
| February  | 381,226                        | 245,375     | (135,851)   |   | 372,459                          | 245,375     | (127,084) |  |
| March     | 3,359                          | 2,652       | (707)       |   | 4,540                            | 2,652       | (1,887)   |  |
| April     | 666,726                        | 328,247     | (338,479)   |   | 276,676                          | 328,247     | 51,571    |  |
| May       | 333,783                        | 0           | 0           |   | 711,719                          | 0           | 0         |  |
| June      | 420                            | 0           | 0           | _ | 251                              | 0           | 0         |  |
| Total     | \$4,198,526                    | \$3,659,858 | (\$204,465) | _ | \$4,176,873                      | \$3,659,858 | \$195,104 |  |