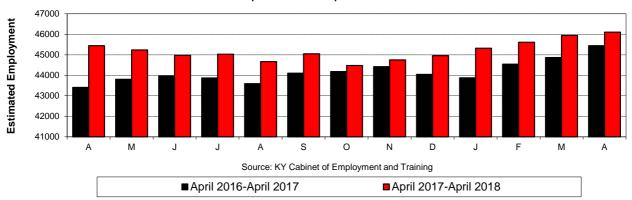

### Owensboro Economic Indicators Most Recent Twelve Months

(unless otherwise indicated)

|                                          |         | Most Recent   | Prior Year    |          |
|------------------------------------------|---------|---------------|---------------|----------|
|                                          | Current | 12-mo average | 12-mo average | % Change |
| Estimated Employment - April             |         |               |               |          |
| Daviess County                           | 46,102  | 45,178        | 44,227        | +2.92%   |
| Owensboro MSA (Daviess, McLean, Hancock) | 54,243  | 53,187        | 52,143        | +2.73%   |
|                                          |         |               |               | Actual   |
| Unemployment Rates - April               |         |               |               | Change   |
| Daviess County                           | 3.7%    | 4.29%         | 4.47%         | -0.18%   |
| Owensboro MSA (Daviess, McLean, Hancock) | 3.7%    | 4.41%         | 4.56%         | -0.15%   |
| Kentucky                                 | 3.9%    | 4.67%         | 4.98%         | -0.31%   |
| United States                            | 3.7%    | 4.18%         | 4.73%         | -0.55%   |

### **Employment Totals - Daviess County**

April 2016 - April 2018