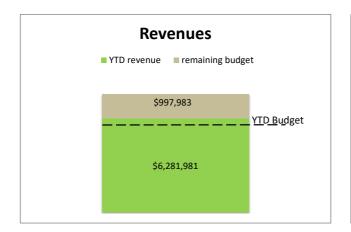

## CITY OF OWENSBORO SANITATION FUND STATEMENT OF REVENUES AND EXPENDITURES FOR THE MONTH ENDING APRIL 30, 2018

|                                 | (         | Current Month |             | Year to Date |             |                       |
|---------------------------------|-----------|---------------|-------------|--------------|-------------|-----------------------|
| •                               |           |               | Over /      | Amended      |             | Over /                |
| _                               | Budget    | Actuals       | (Under)     | Budget       | Actuals     | (Under)               |
|                                 |           |               |             |              |             |                       |
| Revenues:                       |           |               |             |              |             |                       |
| Toter Service                   | \$415,070 | \$416,015     | \$945       | \$4,150,700  | \$4,146,205 | (\$4,495)             |
| Dumpster Service                | 187,000   | 197,439       | 10,439      | 1,870,000    | 1,962,437   | 92,437                |
| Recycling                       | 491       | 0             | (491)       | 4,918        | 6,507       | 1,589                 |
| Litter Abatement Funding        | 2,241     | 0             | (2,241)     | 22,418       | 27,406      | 4,988                 |
| Sale of Capital Assets          | 0         | 16,409        | 16,409      | 0            | 118,005     | 118,005               |
| Other / Miscellaneous           | 1,859     | 1,381         | (478)       | 18,606       | 21,420      | 2,814                 |
|                                 | *         | *             | <b></b>     |              | **          | <b>*</b>              |
| Total revenues                  | \$606,661 | \$631,244     | \$24,583    | \$6,066,642  | \$6,281,981 | \$215,339             |
|                                 |           |               |             |              |             |                       |
| Expenditures:                   |           |               |             |              |             |                       |
| Personnel Services              | \$173,139 | \$146,298     | (\$26,841)  | \$1,775,708  | \$1,655,082 | (\$120,626)           |
| Maintenance                     | 53,782    | 53,047        | (735)       | 537,931      | 536,368     | (1,563)               |
| Supplies                        | 26,998    | 16,573        | (10,425)    | 270,143      | 213,384     | (56,759)              |
| Utilities                       | 873       | 965           | 92          | 8,348        | 8,340       | (8)                   |
| Other                           | 219,268   | 183,656       | (35,612)    | 2,247,712    | 860,584     | (1,387,128)           |
| Capital                         | 1,950     | 591,514       | 589,564     | 1,166,508    | 1,618,659   | 452,151               |
| Total ayman ditures             | ¢476.040  | ¢002.052      | ¢546.040    | ¢6 006 350   | ¢4 902 447  | (\$4.442.022 <b>)</b> |
| Total expenditures              | \$476,010 | \$992,052     | \$516,042   | \$6,006,350  | \$4,892,417 | (\$1,113,933)         |
| _                               |           |               |             |              |             |                       |
| Operating Excess / (Deficiency) | \$130,651 | (\$360,807)   | (\$491,458) | \$60,292     | \$1,389,564 | \$1,329,272           |