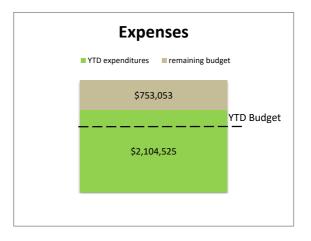

### CITY OF OWENSBORO RECREATIONAL FUND STATEMENT OF REVENUES AND EXPENDITURES FOR THE MONTH ENDING APRIL 30, 2018

|                                 | C           | Current Month  |            | ,              | Year to Date     |             |
|---------------------------------|-------------|----------------|------------|----------------|------------------|-------------|
| <del>-</del>                    |             |                | Over /     | Amended        |                  | Over /      |
| <u>-</u>                        | Budget      | Actuals        | (Under)    | Budget         | Actuals          | (Under)     |
| Decreases                       |             |                |            |                |                  |             |
| Revenues:                       | ΦΕΟ 400     | <b>#00.050</b> | (#OF 070)  | <b>0404450</b> | <b>#</b> 000 775 | (#07.000)   |
| Ben Hawes Golf Course           | \$53,129    | \$28,050       | (\$25,079) | \$484,158      | \$386,775        | (\$97,383)  |
| Hillcrest Golf Course           | 20,860      | 9,523          | (11,337)   | 213,286        | 164,878          | (48,408)    |
| Ice Arena                       | 23,866      | 17,588         | (6,278)    | 395,191        | 350,642          | (44,549)    |
| Combest Pool                    | 55          | 0              | (55)       | 25,187         | 24,346           | (841)       |
| Cravens Pool                    | 0           | 0              | 0          | 12,361         | 7,836            | (4,525)     |
| Softball Complex                | 20,940      | 22,659         | 1,719      | 119,109        | 92,900           | (26,209)    |
| Tennis Facility                 | 6,957       | 7,304          | 347        | 68,150         | 70,974           | 2,824       |
| Transfer from General Fund      | 90,018      | 90,018         | 0          | 900,181        | 900,181          | 0           |
| Total revenues                  | \$215,825   | \$175,143      | (\$40,682) | \$2,217,623    | \$1,998,534      | (\$219,089) |
| Expenditures:                   |             |                |            |                |                  |             |
| Personnel Services              | \$89,151    | \$74,689       | (\$14,462) | \$916,638      | \$828,772        | (\$87,866)  |
| Maintenance                     | 23,424      | 22,492         | (932)      | 234,372        | 232,381          | (1,991)     |
| Supplies                        | 35,410      | 26,778         | (8,632)    | 362,114        | 270,922          | (91,192)    |
| Utilities                       | 15,714      | 14,455         | (1,259)    | 172,010        | 173,122          | 1,112       |
| Debt Service                    | 116,666     | 116,657        | (9)        | 155,011        | 154,811          | (200)       |
| Other                           | 14,444      | 24.475         | 10,031     | 178,040        | 129,679          | (48,361)    |
| Capital _                       | 31,479      | 31,479         | 0          | 352,338        | 314,838          | (37,500)    |
| Total expenditures              | \$326,288   | \$311,025      | (\$15,263) | \$2,370,523    | \$2,104,525      | (\$265,998) |
| Operating Excess / (Deficiency) | (\$110,463) | (\$135,882)    | (\$25,419) | (\$152,900)    | (\$105,991)      | \$46,909    |