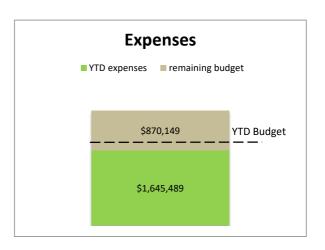

# CITY OF OWENSBORO TRANSIT FUND STATEMENT OF REVENUES AND EXPENDITURES FOR THE MONTH ENDING APRIL 30, 2018

|                                 | Current Month |            |             |             | Year to Date |               |
|---------------------------------|---------------|------------|-------------|-------------|--------------|---------------|
|                                 |               | Over /     |             |             |              | Over /        |
|                                 | Budget        | Actuals    | (Under)     | Budget      | Actuals      | (Under)       |
| _                               |               |            |             |             |              |               |
| Revenues:                       |               |            |             |             |              |               |
| Federal & State Grant           | \$122,722     | \$0        | (\$122,722) | \$1,227,841 | \$245,300    | (\$982,541)   |
| Gas Tax                         | 1,250         | 0          | (1,250)     | 12,500      | 2,170        | (10,330)      |
| Revenue                         | 8,999         | 8,749      | (250)       | 90,002      | 81,139       | (8,863)       |
| Miscellaneous                   | 1,250         | 1,038      | (212)       | 12,500      | 10,985       | (1,515)       |
| Transfer from General Fund      | 75,269        | 75,269     | 0           | 752,702     | 752,702      | 0             |
| Total revenues                  | \$209,490     | \$85,056   | (\$124,434) | \$2,095,545 | \$1,092,296  | (\$1,003,249) |
| Expenditures:                   |               |            |             |             |              |               |
| Personnel Services              | \$113,326     | \$100,972  | (\$12,354)  | \$1,187,266 | \$1,064,123  | (\$123,143)   |
| Maintenance                     | 24,030        | 44,878     | 20,848      | 273,323     | 201,120      | (72,203)      |
| Supplies                        | 26,589        | 2,629      | (23,960)    | 261,904     | 153,159      | (108,745)     |
| Utilities                       | 2,058         | 2,286      | 228         | 19,890      | 20,158       | 268           |
| Other                           | 17,283        | 21,318     | 4,035       | 218,480     | 206,930      | (11,550)      |
| Capital                         | 0             | 0          | 0           | 114,471     | 0            | (114,471)     |
| Total expenditures              | \$183,286     | \$172,083  | (\$11,203)  | \$2,075,334 | \$1,645,489  | (\$429,845)   |
| Operating Excess / (Deficiency) | \$26,204      | (\$87,027) | (\$113,231) | \$20,211    | (\$553,193)  | (\$573,404)   |