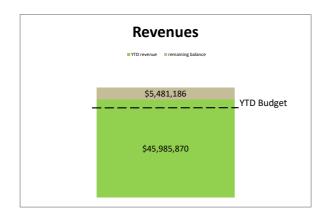

#### **Finance Memorandum**

TO: BILL PARRISH, CITY MANAGER

FROM: Angela Hamric, Director of Finance and Support Services

DATE: June 19, 2018

RE: Financial Report for Month Ended April 30, 2018

General Fund revenues through April 30, 2018 of \$45,985,870 were \$1,078,581 over budget primarily due to Occupational and Net Profit License Fee Revenue. General Fund expenditures of \$40,453,090 were \$2,568,535 under budget primarily due to savings in personnel and timing of maintenance and supplies.

### CITY OF OWENSBORO GENERAL FUND STATEMENT OF REVENUES AND EXPENDITURES FOR THE MONTH ENDING APRIL 30, 2018

|                                | (           | Current Month |             | 1            | Year to Date |               |
|--------------------------------|-------------|---------------|-------------|--------------|--------------|---------------|
|                                |             |               | Over /      | Amended      |              | Over /        |
|                                | Budget      | Actuals       | (Under)     | Budget       | Actuals      | (Under)       |
| _                              |             |               |             |              |              |               |
| Revenues:                      |             |               | •           |              |              |               |
| Property Taxes                 | \$172,268   | \$192,172     | \$19,904    | \$10,134,427 | \$10,238,346 | \$103,919     |
| Occupational tax:              |             |               |             |              |              |               |
| Withholding                    | \$1,489,571 | 1,920,818     | \$431,247   | 14,741,500   | \$15,137,029 | 395,529       |
| Net Profits                    | 1,545,663   | 2,077,085     | 531,422     | 2,750,936    | 3,167,323    | 416,387       |
| OMU:                           |             |               |             |              |              |               |
| Dividend                       | 578,186     | 579,809       | 1,623       | 5,789,508    | 5,798,090    | 8,582         |
| In lieu of taxes               | 157,426     | 204,798       | 47,372      | 2,051,982    | 2,139,206    | 87,224        |
| Insurance licenses             | 666,726     | 328,247       | (338,479)   | 3,864,323    | 3,659,857    | (204,466)     |
| Other                          | 676,732     | 802,621       | 125,889     | 5,574,613    | 5,846,018    | 271,405       |
|                                |             |               |             |              |              | _             |
| Total revenues                 | \$5,286,572 | \$6,105,551   | \$818,979   | \$44,907,289 | \$45,985,870 | \$1,078,581   |
| Expenditures:                  |             |               |             |              |              |               |
| Personnel Services             | \$2,048,867 | \$1,925,824   | (\$123,043) | \$21,019,807 | \$20,230,821 | (\$788,986)   |
| Maintenance                    | 508,795     | 329,886       | (178,909)   | 5,195,404    | 4,447,583    | (747,821)     |
| Supplies                       | 28,544      | 80,833        | 52,289      | 1,520,230    | 1,088,163    | (432,067)     |
| Utilities                      | 65,369      | 53,462        | (11,907)    | 703,030      | 695,295      | (7,735)       |
| Other                          | 279,652     | 257,655       | (21,997)    | 3,480,862    | 3,198,168    | (282,694)     |
| Agencies Contribution          | 251,276     | 178,855       | (72,421)    | 1,977,714    | 1,922,430    | (55,284)      |
| Debt Service                   | 211,123     | 211,130       | 7           | 1,250,339    | 1,213,624    | (36,715)      |
| Transfer To                    | 596,837     | 550,339       | (46,498)    | 5,968,406    | 5,873,161    | (95,245)      |
| Capital                        | 248,030     | 196,474       | (51,556)    | 1,905,833    | 1,783,845    | (121,988)     |
| •                              |             |               |             |              |              | <u> </u>      |
| Total expenditures             | \$4,238,493 | \$3,784,457   | (\$454,036) | \$43,021,625 | \$40,453,090 | (\$2,568,535) |
|                                |             |               |             |              |              |               |
| Operating Excess/ (Deficiency) | \$1,048,079 | \$2,321,094   | \$1,273,015 | \$1,885,664  | \$5,532,780  | \$3,647,116   |