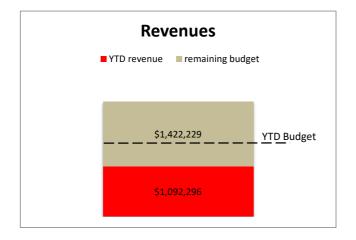

# CITY OF OWENSBORO TRANSIT FUND STATEMENT OF REVENUES AND EXPENDITURES FOR THE MONTH ENDING APRIL 30, 2018

|                                 | Current Month |            |             |             | Year to Date |               |
|---------------------------------|---------------|------------|-------------|-------------|--------------|---------------|
|                                 |               | Over /     |             |             |              | Over /        |
|                                 | Budget        | Actuals    | (Under)     | Budget      | Actuals      | (Under)       |
| _                               |               |            |             |             |              |               |
| Revenues:                       |               |            |             |             |              |               |
| Federal & State Grant           | \$122,722     | \$0        | (\$122,722) | \$1,227,841 | \$245,300    | (\$982,541)   |
| Gas Tax                         | 1,250         | 0          | (1,250)     | 12,500      | 2,170        | (10,330)      |
| Revenue                         | 8,999         | 8,749      | (250)       | 90,002      | 81,139       | (8,863)       |
| Miscellaneous                   | 1,250         | 1,038      | (212)       | 12,500      | 10,985       | (1,515)       |
| Transfer from General Fund      | 75,269        | 75,269     | 0           | 752,702     | 752,702      | 0             |
| Total revenues                  | \$209,490     | \$85,056   | (\$124,434) | \$2,095,545 | \$1,092,296  | (\$1,003,249) |
| Expenditures:                   |               |            |             |             |              |               |
| Personnel Services              | \$113,326     | \$100,972  | (\$12,354)  | \$1,187,266 | \$1,064,123  | (\$123,143)   |
| Maintenance                     | 24,030        | 44,878     | 20,848      | 273,323     | 201,120      | (72,203)      |
| Supplies                        | 26,589        | 2,629      | (23,960)    | 261,904     | 153,159      | (108,745)     |
| Utilities                       | 2,058         | 2,286      | 228         | 19,890      | 20,158       | 268           |
| Other                           | 17,283        | 21,318     | 4,035       | 218,480     | 206,930      | (11,550)      |
| Capital                         | 0             | 0          | 0           | 114,471     | 0            | (114,471)     |
| Total expenditures              | \$183,286     | \$172,083  | (\$11,203)  | \$2,075,334 | \$1,645,489  | (\$429,845)   |
| Operating Excess / (Deficiency) | \$26,204      | (\$87,027) | (\$113,231) | \$20,211    | (\$553,193)  | (\$573,404)   |