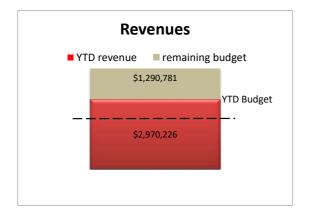

#### CITY OF OWENSBORO CONVENTION CENTER OPERATIONS FUND STATEMENT OF REVENUE AND EXPENDITURES FOR THE MONTH ENDING APRIL 30, 2018

|                                 | Cu             | rrent Month     |             | Year to Date     |                  |                              |
|---------------------------------|----------------|-----------------|-------------|------------------|------------------|------------------------------|
| _                               |                |                 | Over /      | Amended          |                  | Over /                       |
| <u>-</u>                        | Budget         | Actuals         | (Under)     | Budget           | Actuals          | (Under)                      |
| Revenues:                       |                |                 |             |                  |                  |                              |
| Interest on Investments         | \$8,333        | \$18,153        | \$9,820     | \$83,334         | \$143,396        | \$60,062                     |
| County Contribution             | 20.000         | 15,406          | (4,594)     | 200.000          | 196.664          | (3,336)                      |
| Transfer from General Fund      | 69,551         | 69,551          | (4,594)     | 695.512          | 695,512          | (3,330)                      |
| Operating Revenue Transfer      | 257,199        | 09,551          | (257,199)   | 2,571,995        | 1,934,654        | (637,341)                    |
| Operating Nevertue Transfer     | 237,199        | 0               | (237,199)   | 2,371,993        | 1,934,034        | (037,341)                    |
| Total revenues                  | \$355,083      | \$103,110       | (\$251,973) | \$3,550,841      | \$2,970,226      | (\$580,615)                  |
| Francis d'Arman                 |                |                 |             |                  |                  |                              |
| Expenditures:                   | <b>#00.004</b> | <b>#</b> 00.000 | (0.4)       | <b>#</b> 405.050 | <b>#</b> 405.040 | ( <b>( ( ( ( ( ( ( ( ( (</b> |
| Debt Service                    | \$88,831       | \$88,830        | (\$1)       | \$105,953        | \$105,949        | (\$4)                        |
| Misc Repairs - Radio Equipment  | 7              | 0               | (7)         | 73               | 87               | 14                           |
| Maintenance Grounds             | 8,640          | 8,640           | 0           | 86,403           | 86,403           | 0                            |
| Utilities                       | 7,500          | 6,021           | (1,479)     | 75,000           | 75,361           | 361                          |
| Convention Center Management    | 12,302         | 12,302          | 0           | 123,022          | 123,022          | 0                            |
| Convention Center Incentive     | 12,059         | 0               | (12,059)    | 120,594          | 93,600           | (26,994)                     |
| Insurance                       | 0              | 0               | 0           | 52,802           | 49,145           | (3,657)                      |
| Supplies - Radio Equipment      | 25             | 0               | (25)        | 250              | 300              | 50                           |
| Capital                         | 28,764         | 26,264          | (2,500)     | 287,641          | 262,641          | (25,000)                     |
| Operating Expenditure Transfer  | 272,556        | 0               | (272,556)   | 2,725,563        | 2,518,506        | (207,057)                    |
| Total expenditures              | \$430,684      | \$142,058       | (\$288,626) | \$3,577,301      | \$3,315,014      | (\$262,287)                  |
| Operating Excess / (Deficiency) | (\$75,601)     | (\$38,948)      | \$36,653    | (\$26,460)       | (\$344,788)      | (\$318,328)                  |