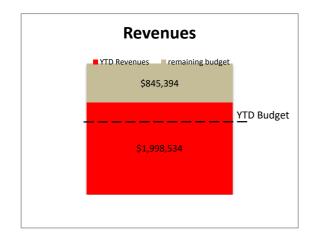

### CITY OF OWENSBORO RECREATIONAL FUND STATEMENT OF REVENUES AND EXPENDITURES FOR THE MONTH ENDING APRIL 30, 2018

|                                 | C           | Current Month  |            | ,              | Year to Date     |             |
|---------------------------------|-------------|----------------|------------|----------------|------------------|-------------|
| <del>-</del>                    |             |                | Over /     | Amended        |                  | Over /      |
| <u>-</u>                        | Budget      | Actuals        | (Under)    | Budget         | Actuals          | (Under)     |
| Decreases                       |             |                |            |                |                  |             |
| Revenues:                       | ΦΕΟ 400     | <b>#00.050</b> | (#OF 070)  | <b>0404450</b> | <b>#</b> 000 775 | (#07.000)   |
| Ben Hawes Golf Course           | \$53,129    | \$28,050       | (\$25,079) | \$484,158      | \$386,775        | (\$97,383)  |
| Hillcrest Golf Course           | 20,860      | 9,523          | (11,337)   | 213,286        | 164,878          | (48,408)    |
| Ice Arena                       | 23,866      | 17,588         | (6,278)    | 395,191        | 350,642          | (44,549)    |
| Combest Pool                    | 55          | 0              | (55)       | 25,187         | 24,346           | (841)       |
| Cravens Pool                    | 0           | 0              | 0          | 12,361         | 7,836            | (4,525)     |
| Softball Complex                | 20,940      | 22,659         | 1,719      | 119,109        | 92,900           | (26,209)    |
| Tennis Facility                 | 6,957       | 7,304          | 347        | 68,150         | 70,974           | 2,824       |
| Transfer from General Fund      | 90,018      | 90,018         | 0          | 900,181        | 900,181          | 0           |
| Total revenues                  | \$215,825   | \$175,143      | (\$40,682) | \$2,217,623    | \$1,998,534      | (\$219,089) |
| Expenditures:                   |             |                |            |                |                  |             |
| Personnel Services              | \$89,151    | \$74,689       | (\$14,462) | \$916,638      | \$828,772        | (\$87,866)  |
| Maintenance                     | 23,424      | 22,492         | (932)      | 234,372        | 232,381          | (1,991)     |
| Supplies                        | 35,410      | 26,778         | (8,632)    | 362,114        | 270,922          | (91,192)    |
| Utilities                       | 15,714      | 14,455         | (1,259)    | 172,010        | 173,122          | 1,112       |
| Debt Service                    | 116,666     | 116,657        | (9)        | 155,011        | 154,811          | (200)       |
| Other                           | 14,444      | 24.475         | 10,031     | 178,040        | 129,679          | (48,361)    |
| Capital _                       | 31,479      | 31,479         | 0          | 352,338        | 314,838          | (37,500)    |
| Total expenditures              | \$326,288   | \$311,025      | (\$15,263) | \$2,370,523    | \$2,104,525      | (\$265,998) |
| Operating Excess / (Deficiency) | (\$110,463) | (\$135,882)    | (\$25,419) | (\$152,900)    | (\$105,991)      | \$46,909    |