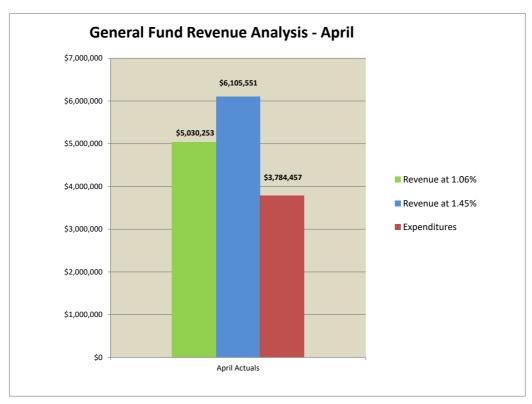

### CITY OF OWENSBORO GENERAL FUND STATEMENT OF REVENUES AND EXPENDITURES FOR THE MONTH ENDING APRIL 30, 2018

|                                | (           | Current Month |             | 1            | Year to Date |               |
|--------------------------------|-------------|---------------|-------------|--------------|--------------|---------------|
|                                |             |               | Over /      | Amended      |              | Over /        |
|                                | Budget      | Actuals       | (Under)     | Budget       | Actuals      | (Under)       |
| _                              |             |               |             |              |              |               |
| Revenues:                      |             |               | •           |              |              |               |
| Property Taxes                 | \$172,268   | \$192,172     | \$19,904    | \$10,134,427 | \$10,238,346 | \$103,919     |
| Occupational tax:              |             |               |             |              |              |               |
| Withholding                    | \$1,489,571 | 1,920,818     | \$431,247   | 14,741,500   | \$15,137,029 | 395,529       |
| Net Profits                    | 1,545,663   | 2,077,085     | 531,422     | 2,750,936    | 3,167,323    | 416,387       |
| OMU:                           |             |               |             |              |              |               |
| Dividend                       | 578,186     | 579,809       | 1,623       | 5,789,508    | 5,798,090    | 8,582         |
| In lieu of taxes               | 157,426     | 204,798       | 47,372      | 2,051,982    | 2,139,206    | 87,224        |
| Insurance licenses             | 666,726     | 328,247       | (338,479)   | 3,864,323    | 3,659,857    | (204,466)     |
| Other                          | 676,732     | 802,621       | 125,889     | 5,574,613    | 5,846,018    | 271,405       |
|                                |             |               |             |              |              | _             |
| Total revenues                 | \$5,286,572 | \$6,105,551   | \$818,979   | \$44,907,289 | \$45,985,870 | \$1,078,581   |
| Expenditures:                  |             |               |             |              |              |               |
| Personnel Services             | \$2,048,867 | \$1,925,824   | (\$123,043) | \$21,019,807 | \$20,230,821 | (\$788,986)   |
| Maintenance                    | 508,795     | 329,886       | (178,909)   | 5,195,404    | 4,447,583    | (747,821)     |
| Supplies                       | 28,544      | 80,833        | 52,289      | 1,520,230    | 1,088,163    | (432,067)     |
| Utilities                      | 65,369      | 53,462        | (11,907)    | 703,030      | 695,295      | (7,735)       |
| Other                          | 279,652     | 257,655       | (21,997)    | 3,480,862    | 3,198,168    | (282,694)     |
| Agencies Contribution          | 251,276     | 178,855       | (72,421)    | 1,977,714    | 1,922,430    | (55,284)      |
| Debt Service                   | 211,123     | 211,130       | 7           | 1,250,339    | 1,213,624    | (36,715)      |
| Transfer To                    | 596,837     | 550,339       | (46,498)    | 5,968,406    | 5,873,161    | (95,245)      |
| Capital                        | 248,030     | 196,474       | (51,556)    | 1,905,833    | 1,783,845    | (121,988)     |
| •                              |             |               |             |              |              | <u> </u>      |
| Total expenditures             | \$4,238,493 | \$3,784,457   | (\$454,036) | \$43,021,625 | \$40,453,090 | (\$2,568,535) |
|                                |             |               |             |              |              |               |
| Operating Excess/ (Deficiency) | \$1,048,079 | \$2,321,094   | \$1,273,015 | \$1,885,664  | \$5,532,780  | \$3,647,116   |