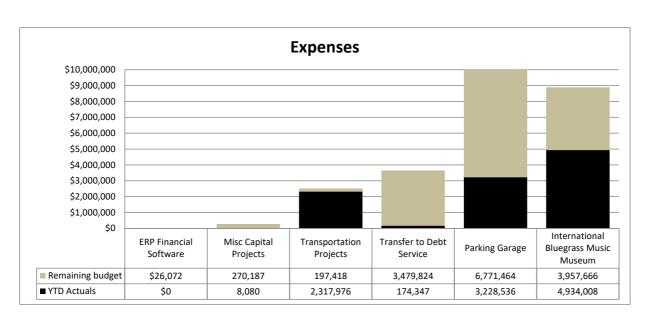

| \$26,072            |
| Misc Capital Projects                | 278,267          | 8,080                   | 270,187             |
| Transfer to Debt Service             | 2,515,394        | 2,317,976               | 197,418             |
| Transportation Projects              | 3,654,171        | 174,347                 | 3,479,824           |
| Parking Garage                       | 10,000,000       | 3,228,536               | 6,771,464           |
| International Bluegrass Music Museum | 8,891,674        | 4,934,008               | 3,957,666           |
| Total expenditures                   | \$25,365,578     | \$10,662,947            | \$14,702,631        |
| Ending Balance                       | \$2,104,898      | \$17,150,234            |                     |



# CITY OF OWENSBORO YOUR COMMUNITY VISION FUND STATEMENT OF REVENUES AND EXPENDITURES FOR THE MONTH ENDING APRIL 30, 2018

| Revenues:                       |              |             |             |
|---------------------------------|--------------|-------------|-------------|
| Occupational License Fee        | \$4,685,736  | \$3,893,453 | \$792,283   |
| Net Profit License Fee          | 750,000      | 971,219     | (221,219)   |
| Interest Earnings               | 35,000       | 73,243      | (38,243)    |
| Penalty and Interest            | 40,000       | 53,403      | (13,403)    |
| Issuance of Debt                | 745,000      | 620,834     | 124,166     |
| Transfer from Debt Service-RWRA | 42,815       | 0           | 42,815      |
| Total revenues                  | \$6,298