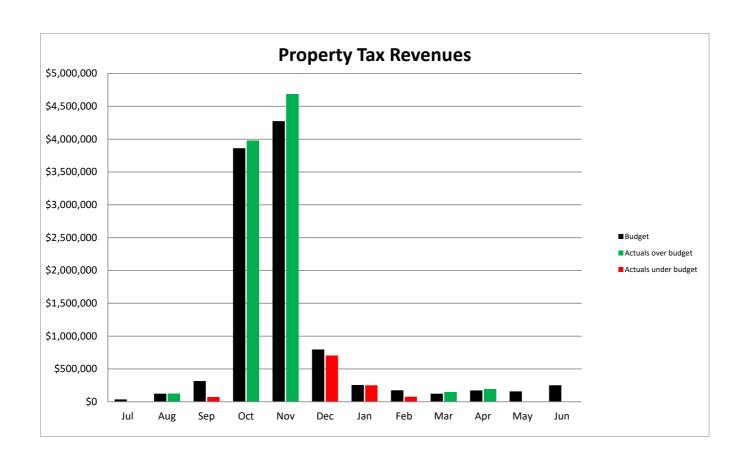

#### **SCHEDULE OF PROPERTY TAXES - GENERAL FUND**

|           | Comparis       | on to Budget (20 | )17-18)            | Comparison to Prior Year Actuals |               |                   |  |
|-----------|----------------|------------------|--------------------|----------------------------------|---------------|-------------------|--|
|           | -              |                  | Over /             |                                  |               | Over /            |  |
| Month     | Budget         | Actual           | (Under)            | 2016-17                          | 2017-18       | (Under)           |  |
| le de c   | <b>COC 074</b> | <b>CO 404</b>    | ( <b>0</b> 04 707) | <b>\$40.450</b>                  | <b>CO 404</b> | ( <b>0</b> 0 040) |  |
| July      | \$36,871       | \$2,134          | (\$34,737)         | \$10,452                         | \$2,134       | (\$8,318)         |  |
| August    | 123,623        | 123,647          | 24                 | 151,385                          | 123,647       | (27,738)          |  |
| September | 315,966        | 72,460           | (243,506)          | 74,742                           | 72,460        | (2,282)           |  |
| October   | 3,862,859      | 3,978,431        | 115,572            | 3,986,881                        | 3,978,431     | (8,451)           |  |
| November  | 4,274,381      | 4,688,723        | 414,342            | 4,178,993                        | 4,688,723     | 509,730           |  |
| December  | 795,988        | 704,568          | (91,420)           | 949,764                          | 704,568       | (245,197)         |  |
| January   | 256,235        | 251,222          | (5,013)            | 282,214                          | 251,222       | (30,992)          |  |
| February  | 174,203        | 78,292           | (95,911)           | 29,786                           | 78,292        | 48,506            |  |
| March     | 122,033        | 146,698          | 24,665             | 90,833                           | 146,698       | 55,865            |  |
| April     | 172,268        | 192,172          | 19,904             | 166,607                          | 192,172       | 25,566            |  |
| May       | 158,064        | 0                | 0                  | 132,806                          | 0             | 0                 |  |
| June      | 251,290        | 0                | 0                  | 419,393                          | 0             | 0                 |  |
| Total     | \$10,543,781   | \$10,238,346     | \$103,919          | \$10,473,857                     | \$10,238,346  | \$316,689         |  |