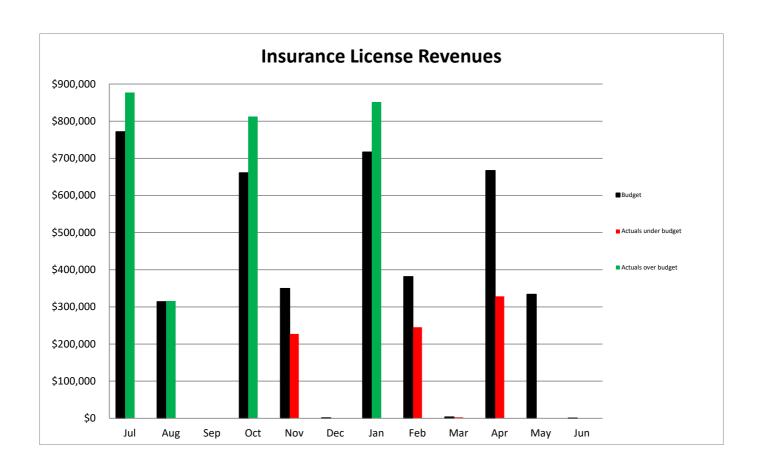

#### SCHEDULE OF INSURANCE PREMIUM LICENSE FEES - GENERAL FUND

|           | Comparison to Budget (2017-18) |             |             |   | Comparison to Prior Year Actuals |             |           |  |
|-----------|--------------------------------|-------------|-------------|---|----------------------------------|-------------|-----------|--|
|           |                                |             | Over /      |   |                                  |             | Over /    |  |
| Month     | Budget                         | Actual      | (Under)     |   | 2016-17                          | 2017-18     | (Under)   |  |
|           |                                |             |             |   |                                  |             |           |  |
| July      | \$771,269                      | \$876,743   | \$105,474   |   | \$530,969                        | \$876,743   | \$345,775 |  |
| August    | 313,630                        | 315,072     | 1,442       |   | 453,537                          | 315,072     | (138,465) |  |
| September | 0                              | 0           | 0           |   | 150                              | 0           | 0         |  |
| October   | 660,848                        | 811,871     | 151,023     |   | 472,336                          | 811,871     | 339,535   |  |
| November  | 349,317                        | 227,323     | (121,994)   |   | 478,603                          | 227,323     | (251,279) |  |
| December  | 1,260                          | 516         | (744)       |   | 8,692                            | 516         | (8,176)   |  |
| January   | 716,688                        | 852,057     | 135,369     |   | 866,941                          | 852,057     | (14,884)  |  |
| February  | 381,226                        | 245,375     | (135,851)   |   | 372,459                          | 245,375     | (127,084) |  |
| March     | 3,359                          | 2,652       | (707)       |   | 4,540                            | 2,652       | (1,887)   |  |
| April     | 666,726                        | 328,247     | (338,479)   |   | 276,676                          | 328,247     | 51,571    |  |
| May       | 333,783                        | 0           | 0           |   | 711,719                          | 0           | 0         |  |
| June      | 420                            | 0           | 0           | _ | 251                              | 0           | 0         |  |
| Total     | \$4,198,526                    | \$3,659,858 | (\$204,465) | _ | \$4,176,873                      | \$3,659,858 | \$195,104 |  |