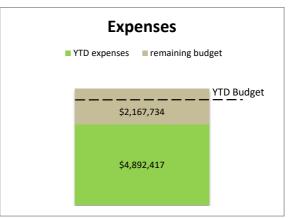

## CITY OF OWENSBORO SANITATION FUND STATEMENT OF REVENUES AND EXPENDITURES FOR THE MONTH ENDING APRIL 30, 2018

|                                 | (         | Current Month |             | Year to Date |             |                       |
|---------------------------------|-----------|---------------|-------------|--------------|-------------|-----------------------|
| •                               |           |               | Over /      | Amended      |             | Over /                |
| _                               | Budget    | Actuals       | (Under)     | Budget       | Actuals     | (Under)               |
|                                 |           |               |             |              |             |                       |
| Revenues:                       |           |               |             |              |             |                       |
| Toter Service                   | \$415,070 | \$416,015     | \$945       | \$4,150,700  | \$4,146,205 | (\$4,495)             |
| Dumpster Service                | 187,000   | 197,439       | 10,439      | 1,870,000    | 1,962,437   | 92,437                |
| Recycling                       | 491       | 0             | (491)       | 4,918        | 6,507       | 1,589                 |
| Litter Abatement Funding        | 2,241     | 0             | (2,241)     | 22,418       | 27,406      | 4,988                 |
| Sale of Capital Assets          | 0         | 16,409        | 16,409      | 0            | 118,005     | 118,005               |
| Other / Miscellaneous           | 1,859     | 1,381         | (478)       | 18,606       | 21,420      | 2,814                 |
|                                 | *         | *             | <b></b>     |              | **          | <b>*</b>              |
| Total revenues                  | \$606,661 | \$631,244     | \$24,583    | \$6,066,642  | \$6,281,981 | \$215,339             |
|                                 |           |               |             |              |             |                       |
| Expenditures:                   |           |               |             |              |             |                       |
| Personnel Services              | \$173,139 | \$146,298     | (\$26,841)  | \$1,775,708  | \$1,655,082 | (\$120,626)           |
| Maintenance                     | 53,782    | 53,047        | (735)       | 537,931      | 536,368     | (1,563)               |
| Supplies                        | 26,998    | 16,573        | (10,425)    | 270,143      | 213,384     | (56,759)              |
| Utilities                       | 873       | 965           | 92          | 8,348        | 8,340       | (8)                   |
| Other                           | 219,268   | 183,656       | (35,612)    | 2,247,712    | 860,584     | (1,387,128)           |
| Capital                         | 1,950     | 591,514       | 589,564     | 1,166,508    | 1,618,659   | 452,151               |
| Total ayman ditures             | ¢476.040  | ¢002.052      | ¢546.040    | ¢6 006 350   | ¢4 902 447  | (\$4.442.022 <b>)</b> |
| Total expenditures              | \$476,010 | \$992,052     | \$516,042   | \$6,006,350  | \$4,892,417 | (\$1,113,933)         |
| _                               |           |               |             |              |             |                       |
| Operating Excess / (Deficiency) | \$130,651 | (\$360,807)   | (\$491,458) | \$60,292     | \$1,389,564 | \$1,329,272           |