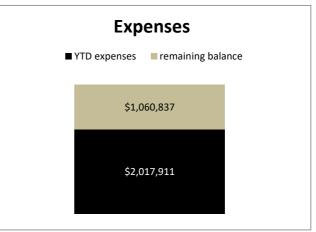

# CITY OF OWENSBORO ECONOMIC DEVELOPMENT FUND STATEMENT OF REVENUES AND EXPENDITURES FOR THE MONTH ENDING APRIL 30, 2018

|                                | Annual<br>Budget | Year to Date<br>Actuals | Remaining<br>Budget |
|--------------------------------|------------------|-------------------------|---------------------|
| Revenues:                      |                  |                         |                     |
| Realized Property Taxes        | \$372,500        | \$202,449               | \$170,051           |
| Occupational Licenses          | 418,500          | 263,233                 | 155,267             |
| Net Profit Licenses            | 94,000           | (1,791)                 | 95,791              |
| Franchise Fees                 | 170,000          | 206,646                 | (36,646)            |
| Interest on Investments        | 12,000           | 26,048                  | (14,048)            |
| Local E.D. Revenue             | 1,774,800        | 1,859,001               | (84,201)            |
| State E.D. Revenue             | 244,000          | 75,407                  | 168,593             |
| Sale of Capital Assets         | 0                | 169,000                 | (169,000)           |
| Rental - The Centre            | 73,000           | 57,358                  | 15,642              |
| Total revenues                 | \$3,158,800      | \$2,857,351             | \$301,449           |
| Expenditures:                  |                  |                         |                     |
| Debt Service                   | \$1,238,248      | \$958,929               | \$279,319           |
| Local E.D. Projects            | 1,623,500        | 913,397                 | 710,103             |
| State E.D. Projects            | 192,000          | 124,752                 | 67,248              |
| Downtown Design Administration | 25,000           | 20,833                  | 4,167               |
| Total expenditures             | \$3,078,748      | \$2,017,911             | \$1,060,837         |