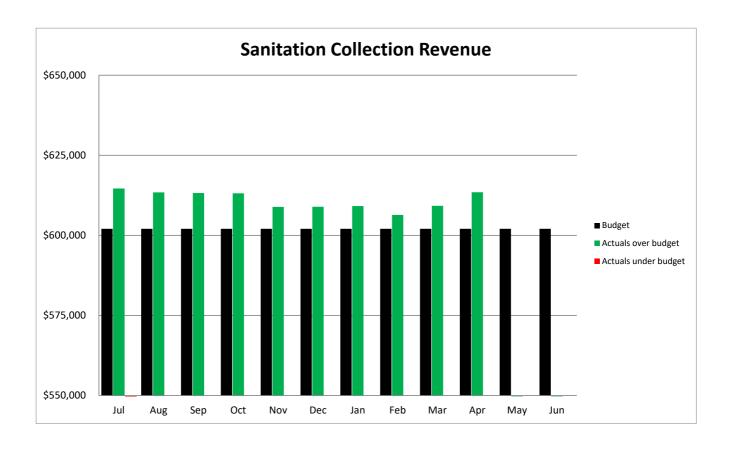

#### **SCHEDULE OF SANITATION FEES**

|          | Comparison to Budget (2017-18) |             |          | -18) Comparison to Prior Year Actuals |             |            |  |
|----------|--------------------------------|-------------|----------|---------------------------------------|-------------|------------|--|
|          |                                |             | Over /   |                                       |             | Over /     |  |
| Month    | Budget                         | Actual      | (Under)  | 2016-17                               | 2017-18     | (Under)    |  |
|          |                                |             | _        |                                       |             |            |  |
| July     | \$602,070                      | \$614,594   | \$12,524 | \$608,306                             | \$614,594   | \$6,288    |  |
| August   | 602,070                        | 613,429     | 11,359   | 657,902                               | 613,429     | (44,474)   |  |
| Sept     | 602,070                        | 613,208     | 11,138   | 615,351                               | 613,208     | (2,143)    |  |
| October  | 602,070                        | 613,136     | 11,066   | 613,903                               | 613,136     | (767)      |  |
| November | 602,070                        | 608,904     | 6,834    | 611,313                               | 608,904     | (2,409)    |  |
| December | 602,070                        | 608,935     | 6,865    | 611,482                               | 608,935     | (2,547)    |  |
| January  | 602,070                        | 609,153     | 7,083    | 612,453                               | 609,153     | (3,300)    |  |
| February | 602,070                        | 606,367     | 4,297    | 613,153                               | 606,367     | (6,787)    |  |
| March    | 602,070                        | 609,227     | 7,157    | 612,866                               | 609,227     | (3,639)    |  |
| April    | 602,070                        | 613,454     | 11,384   | 614,889                               | 613,454     | (1,435)    |  |
| May      | 602,070                        | 0           | 0        | 614,189                               | 0           | 0          |  |
| June     | 602,070                        | 0           | 0        | 614,862                               | 0           | 0          |  |
|          |                                | _           |          |                                       |             |            |  |
| Total    | \$7,224,840                    | \$6,110,407 | \$89,707 | \$7,400,671                           | \$6,110,407 | (\$61,212) |  |