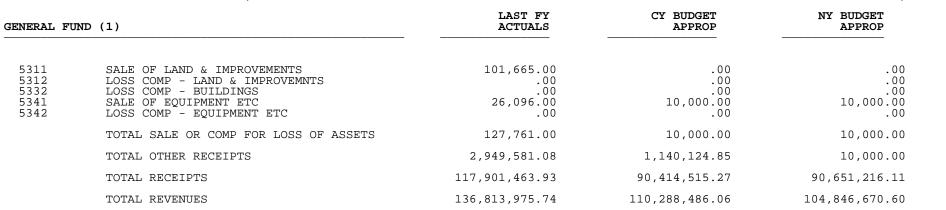

05/03/2018 16:41 9231jann

| GENERAL FU                   | ND (1)                                                                                               | LAST FY<br>ACTUALS                | CY BUDGET<br>APPROP            | NY BUDGET<br>APPROP            |
|------------------------------|------------------------------------------------------------------------------------------------------|-----------------------------------|--------------------------------|--------------------------------|
| 3126<br>3127<br>3128<br>3129 | SUB SALARY REIMB (STATE)<br>FLEXIBLE SPENDING<br>AUDIT REIMBURSEMENT<br>KSB/KSD TRANSP REIMBURSEMENT | 355.00<br>.00<br>.00<br>27,190.79 | .00<br>.00<br>.00<br>30,000.00 | .00<br>.00<br>.00<br>30,000.00 |
|                              | TOTAL OTHER STATE FUNDING                                                                            | 39,697.79                         | 30,000.00                      | 30,000.00                      |
| EXPENDITUR                   | E REIMBURSEMENTS                                                                                     |                                   |                                |                                |
| 3130                         | OUT OF DISTRICT REIMBURSEMENT                                                                        | 55,656.00                         | 50,000.00                      | 50,000.00                      |
|                              | TOTAL EXPENDITURE REIMBURSEMENTS                                                                     | 55,656.00                         | 50,000.00                      | 50,000.00                      |
| RESTRICTED                   |                                                                                                      |                                   |                                |                                |
| 3200                         | RESTRICTED STATE REVENUE                                                                             | 240,178.34                        | 97,200.00                      | 17,200.00                      |
|                              | TOTAL RESTRICTED                                                                                     | 240,178.34                        | 97,200.00                      | 17,200.00                      |
| REVENUE FO                   | R ON BEHALF PAYMENTS                                                                                 |                                   |                                |                                |
| 3900                         | STATE REVENUE-ON BEHALF PYMTS.                                                                       | 22,907,156.57                     | .00                            | .00                            |
|                              | TOTAL REVENUE FOR ON BEHALF PAYMENTS                                                                 | 22,907,156.57                     | .00                            | .00                            |
|                              | TOTAL REVENUE FROM STATE SOURCES                                                                     | 78,094,958.70                     | 55,188,503.00                  | 55,362,383.00                  |
| REVENUE FR                   | OM FEDERAL SOURCES                                                                                   |                                   |                                |                                |
| UNRESTRICT                   | ED DIRECT                                                                                            |                                   |                                |                                |
| 4100                         | UNRESTRICTED DIRECT FEDERAL                                                                          | 59,583.70                         | 100,000.00                     | 50,000.00                      |
|                              | TOTAL UNRESTRICTED DIRECT                                                                            | 59,583.70                         | 100,000.00                     | 50,000.00                      |
| FEDERAL RE                   | IMBURSEMENT                                                                                          |                                   |                                |                                |
| 4810                         | MEDICAID REIMBURSEMENT                                                                               | 838,684.93                        | 601,646.00                     | 130,000.00                     |
|                              | TOTAL FEDERAL REIMBURSEMENT                                                                          | 838,684.93                        | 601,646.00                     | 130,000.00                     |
|                              | TOTAL REVENUE FROM FEDERAL SOURCES                                                                   | 898,268.63                        | 701,646.00                     | 180,000.00                     |
| OTHER RECE                   | IPTS                                                                                                 |                                   |                                |                                |
| INTERFUND                    | TRANSFERS                                                                                            |                                   |                                |                                |
| 5210<br>5220                 | FUND TRANSFER<br>INDIRECT COSTS TRANSFER                                                             | 2,821,820.08                      | 1,100,000.00<br>30,124.85      | .00                            |
|                              | TOTAL INTERFUND TRANSFERS                                                                            | 2,821,820.08                      | 1,130,124.85                   | .00                            |
| SALE OR CO                   | MP FOR LOSS OF ASSETS                                                                                |                                   |                                |                                |