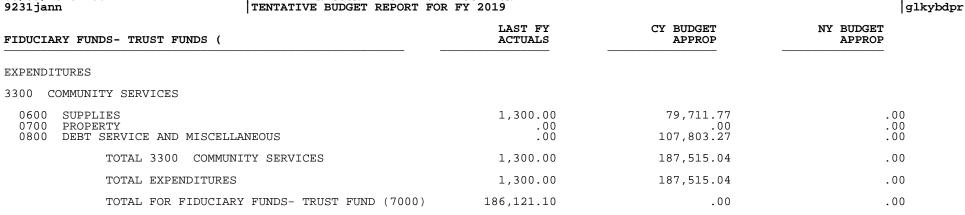

TAL OTHER REVENUE FROM LOCAL SOURCES                         | 1,425.60           | 724.68              | .00                                      |
|                        | TOTAL REVENUE FROM LOCAL SOURCES                               | 1,747.68           | 1,393.94            | .00                                      |
|                        | TOTAL RECEIPTS                                                 | 1,747.68           | 1,393.94            | .00                                      |
|                        | TOTAL REVENUES                                                 | 187,421.10         | 187,515.04          | .00                                      |



P

41

05/03/2018 16:41 9231 jann

#### THE HARDIN COUNTY BOARD OF EDUCATION TENTATIVE BUDGET REPORT FOR FY 2019



|                        |                                                                           |                                  | Sallin 12 Profile   |                      |
|------------------------|---------------------------------------------------------------------------|----------------------------------|---------------------|----------------------|
|                        |                                                                           |                                  |                     | a tyler erp solution |
| 05/03/2018<br>9231jann | 3 16:41 THE HARDIN COUNTY BOARD C<br>TENTATIVE BUDGET REPORT F            |                                  |                     | P 42<br>glkybdpr     |
| GOVERNMENT             | TAL ASSETS (8)