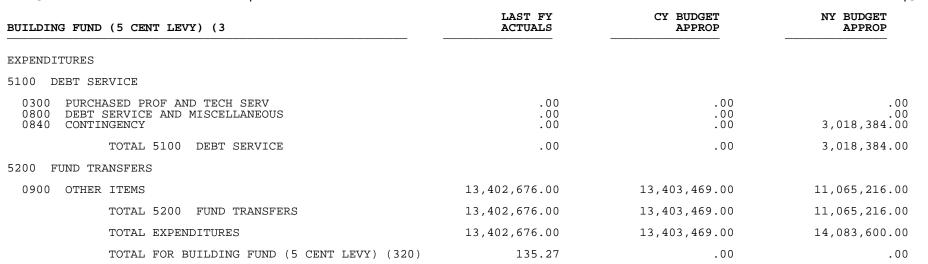

| .00                 | .00                 | .00                  |



P 20 glkybdpr

## 05/03/2018 16:41 THE 9231jann TEN

| BUILDING FUND (5 CENT LEVY) (3 | LAST FY<br>ACTUALS | CY BUDGET<br>APPROP | NY BUDGET<br>APPROP |
|--------------------------------|--------------------|---------------------|---------------------|
| TOTAL INTERFUND TRANSFERS      | .00                | .00                 | .00                 |
| TOTAL OTHER RECEIPTS           | .00                | .00                 | .00                 |
| TOTAL RECEIPTS                 | 13,402,811.27      | 13,403,469.00       | 14,083,600.00       |
| TOTAL REVENUES                 | 13,402,811.27      | 13,403,469.00       | 14,083,600.00       |



ΙP

21

glkybdpr

05/03/2018 16:41 9231jann



|                        |                                                          |                      |                      | 🐝 munis                           |
|------------------------|----------------------------------------------------------|----------------------|----------------------|-----------------------------------|
| 05/03/2018<br>9231jann | 16:41 THE HARDIN COUNTY BOARD<br>TENTATIVE BUDGET REPORT |                      |                      | a tyler erp solution P 2 glkybdp: |
| CONSTRUCTI             | ON FUND (360)                                            | LAST FY<br>Actuals   | CY BUDGET<br>APPROP  | NY BUDGET<br>APPROP               |
| REVENUES               |                                                          |                      |