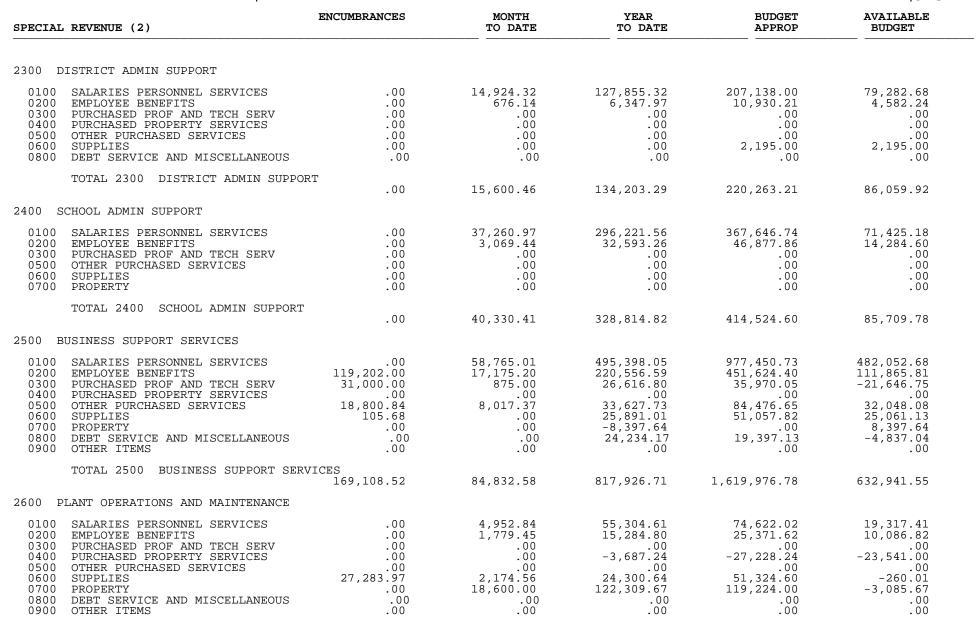

| 3,039,864.39                                                                                                                              | 24,999,309.10                                                                                                                       | 35,501,091.50                                                                                                                    | 8,152,609.29                                                                                                                 |



04/03/2018 12:21 emuns1

#### JEFFERSON COUNTY PUBLIC SCHOOLS MONTHLY REPORT - FY 2018 Period 9





0600 SUPPLIES

0700 PROPERTY

04/03/2018 12:21 JEFFERSON COUNTY PUBLIC SCHOOLS MONTHLY REPORT - FY 2018 Period 9 emuns1 ENCUMBRANCES MONTH YEAR BUDGET AVAILABLE SPECIAL REVENUE (2) TO DATE TO DATE APPROP BUDGET TOTAL 2600 PLANT OPERATIONS AND MAINTENANCE 27,283.97 27,506.85 213,512.48 243,314.00 2,517.55 2700 STUDENT TRANSPORTATION .00 0100 SALARIES PERSONNEL SERVICES .00 .00 12,381.30 12,381.30 3,226.43 0200 EMPLOYEE BENEFITS .00 .00 714.47 3,940.90 .00 .00 0300 PURCHASED PROF AND TECH SERV .00 .00 .00 0400 PURCHASED PROPERTY SERVICES .00 .00 .00 0500 OTHER PURCHASED SERVICES 9,955.00 16,605.00 633,911.12 1,051,899.54 408,033.42 0600 SUPPLIES .00 .00 .00 .00 0700 PROPERTY .00 .00 .00 .00 0800 DEBT SERVICE AND MISCELLANEOUS .00 1,360.00 -1,360.00 .00 .00 TOTAL 2700 STUDENT TRANSPORTATI