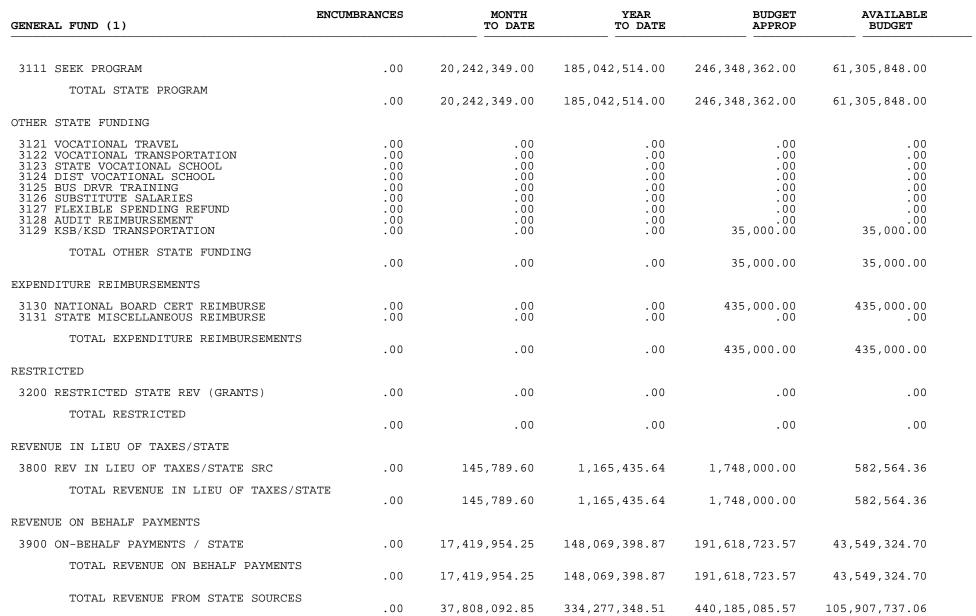

|                                                                                                                                                                      | EFFERSON COUNTY PUBLI<br>ONTHLY REPORT - FY 20 |                                                              |                                                                              |                                                                  | P<br>glkymnt                                                            |
|----------------------------------------------------------------------------------------------------------------------------------------------------------------------|------------------------------------------------|--------------------------------------------------------------|------------------------------------------------------------------------------|------------------------------------------------------------------|-------------------------------------------------------------------------|
| GENERAL FUND (1)                                                                                                                                                     | ENCUMBRANCES                                   | MONTH<br>TO DATE                                             | YEAR<br>TO DATE                                                              | BUDGET<br>APPROP                                                 | AVAILABLE<br>BUDGET                                                     |
| REVENUES                                                                                                                                                             |                                                |                                                              |                                                                              |                                                                  |                                                                         |
| 0999 BEGINNING BALANCE                                                                                                                                               |                                                |                                                              |                                                                              |                                                                  |                                                                         |
| TOTAL 0999 BEGINNING BALANCE                                                                                                                                         | .00                                            | .00                                                          | .00                                                                          | 152,976,000.00                                                   | 152,976,000.00                                                          |
| RECEIPTS                                                                                                                                                             |                                                |                                                              |                                                                              |                                                                  |                                                                         |
| REVENUE FROM LOCAL SOURCES                                                                                                                                           |                                                |                                                              |                                                                              |                                                                  |                                                                         |
| AD VALOREM TAXES                                                                                                                                                     |                                                |                                                              |                                                                              |                                                                  |                                                                         |
| 1111 GENERAL PROPERTY TAX<br>1115 DELINQUENT PROPERTY TAX<br>1116 DISTILLED SPIRITS TAX<br>1117 MOTOR VEHICLE TAX<br>1118 UNMINED MINERALS TAX<br>1119 FRANCHISE TAX | .00<br>.00<br>.00<br>.00<br>.00                | 5,261,802.59<br>93,913.56<br>00<br>2,714,557.35<br>00<br>.00 | 416,470,134.03<br>2,588,519.82<br>00<br>17,226,223.66<br>00<br>11,475,567.65 | 416,651,894.00<br>5,000,000.00<br>29,972,997.00<br>11,980,908.00 | 181,759.97<br>2,411,480.18<br>.00<br>12,746,773.34<br>.00<br>505,340.35 |
| TOTAL AD VALOREM TAXES                                                                                                                                               | .00                                            | 8,070,273.50                                                 | 447,760,445.16                                                               | 463,605,799.00                                                   | 15,845,353.84                                                           |
| SALES & USE TAXES                                                                                                                                                    |                                                |                                                              |                                                                              |                                                                  |                                                                         |
| 1121 UTILITIES TAX                                                                                                                                                   | .00                                            | .00                                                          | .00                                                                          | .00                                                              | .00                                                                     |
| TOTAL SALES & USE TAXES                                                                                                                                              | .00                                            | .00                                                          | .00                                                                          | .00                                                              | .00                                                                     |
| INCOME TAXES                                                                                                                                                         |                                                |                                                              |                                                                              |                                                                  |                                                                         |
| 1131 OCCUPATIONAL TAX                                                                                                                                                | .00                                            | 10,463,266.00                                                | 96,054,580.00                                                                | 161,100,000.00                                                   | 65,045,420.00                                                           |
| TOTAL INCOME TAXES                                                                                                                                                   | .00                                            | 10,463,266.00                                                | 96,054,580.00                                                                | 161,100,000.00                                                   | 65,045,420.00                                                           |
| PENALTIES & INTEREST ON TAXES                                                                                                                                        |                                                |                                                              |                                                                              |                                                                  |                                                                         |
| 1140 PENALTIES & INTEREST ON TAXES                                                                                                                                   | .00                                            | .00                                                          | .00                                                                          | .00                                                              | .00                                                                     |
| TOTAL PENALTIES & INTEREST (                                                                                                                                         | ON TAXES .00                                   | .00                                                          | .00                                                                          | .00                                                              | .00                                                                     |
| OTHER TAXES                                                                                                                                                          |                                                |                                                              |                                                                              |                                                                  |                                                                         |
| 1191 OMITTED PROPERTY TAX<br>1192 EXCISE TAX                                                                                                                         | .00<br>.00                                     | .00                                                          | 2,331,637.72<br>.00                                                          | 5,100,000.00<br>.00                                              | 2,768,362.28<br>.00                                                     |
| TOTAL OTHER TAXES                                                                                                                                                    | 0.0                                            | 0.0                                                          | 2 331 637 72                                                                 | 5 100 000 00                                                     | 2 768 362 28                                                            |

.00

2,331,637.72

5,100,000.00

2,768,362.28

.00

JEFFERSON COUNTY PUBLIC SCHOOLS MONTHLY REPORT - FY 2018 Period 9

| GENERAL FUND (1)                                                                                                                                                                                                 | ENCUMBRANCES                           | MONTH<br>TO DATE                       | YEAR<br>TO DATE                             | BUDGET<br>APPROP                                   | AVAILABLE<br>BUDGET                              |
|------------------------------------------------------------------------------------------------------------------------------------------------------------------------------------------------------------------|----------------------------------------|----------------------------------------|---------------------------------------------|----------------------------------------------------|--------------------------------------------------|
| REVENUE OTHER LOCAL GOVERNMENT UNITS                                                                                                                                                                             |                                        |                                        |                                             |                                                    |                                                  |
| 1280 REVENUE IN LIEU OF TAXES                                                                                                                                                                                    | .00                                    | .00                                    | 1,713,752.09                                | 1,922,000.00                                       | 208,247.91                                       |
| TOTAL REVENUE OTHER LOCAL GOVER                                                                                                                                                                                  | NMENT UNITS .00                        | .00                                    | 1,713,752.09                                | 1,922,000.00                                       | 208,247.91                                       |
| TUITION                                                                                                                                                                                                          |                                        |                                        |                                             |                                                    |                                                  |
| 1310 TUITION FROM INDIVIDUALS<br>1312 TUITION (SUMMER)<br>1320 TUIT FRM OTH GOVT SRCS IN KY<br>1330 TUIT FRM OTH GVT SRC OUT KY<br>1340 OTHER TUITION                                                            | .00<br>.00<br>.00<br>.00<br>.00        | .00<br>.00<br>.00<br>.00<br>.00        | 9,591.08<br>.00<br>.00<br>.00<br>200,000.00 | 6,000.00<br>.00<br>177,000.00<br>.00<br>218,000.00 | -3,591.08<br>00<br>177,000.00<br>00<br>18,000.00 |
| TOTAL TUITION                                                                                                                                                                                                    | .00                                    | .00                                    | 209,591.08                                  | 401,000.00                                         | 191,408.92                                       |
| TRANSPORTATION                                                                                                                                                                                                   |                                        |                                        |                                             |                                                    |                                                  |
| 1410 TRANSP FEES FROM INDIVIDUALS<br>1420 TRN FEE FRM OTH GVT SRC IN KY<br>1430 TRN FEE FRM OTH GVT SRC NOT KY<br>1441 TRANSP FEES - NON PUBLIC SCH<br>1442 TRANSP FEES - FISCAL CT<br>1449 OTHER TRANSPORTATION | .00<br>.00<br>.00<br>.00<br>.00<br>.00 | .00<br>.00<br>.00<br>.00<br>.00<br>.00 | .00<br>.00<br>.00<br>.00<br>.00<br>.00      | .00<br>.00<br>.00<br>.00<br>.00<br>.00             | .00<br>.00<br>.00<br>.00<br>.00<br>.00           |
| TOTAL TRANSPORTATION                                                                                                                                                                                             | .00                                    | .00                                    | .00                                         | .00                                                | .00                                              |
| EARNINGS ON INVESTMENTS                                                                                                                                                                                          |                                        |                                        |                                             |                                                    |                                                  |
| 1510 INTEREST ON INVESTMENTS<br>1520 DIVIDENDS ON INVESTMENTS<br>1530 NET INC IN FAIR VAL OF INVESTS<br>1540 INVESTMENT INC FROM REAL PRPTY                                                                      | .00<br>.00<br>.00<br>.00               | 470,022.27<br>.00<br>.00<br>.00        | 2,329,504.58<br>.00<br>.00<br>.00           | 1,900,000.00<br>.00<br>.00<br>.00                  | -429,504.58<br>.00<br>.00<br>.00                 |
| TOTAL EARNINGS ON INVESTMENTS                                                                                                                                                                                    | .00                                    | 470,022.27                             | 2,329,504.58                                | 1,900,000.00                                       | -429,504.58                                      |
| FOOD SERVICE                                                                                                                                                                                                     |                                        |                                        |                                             |                                                    |                                                  |
| 1690 FOOD SVC REBATES TO GF                                                                                                                                                                                      | .00                                    | .00                                    | .00                                         | .00                                                | .00                                              |
| TOTAL FOOD SERVICE                                                                                                                                                                                               | .00                                    | .00                                    | .00                                         | .00                                                | .00                                              |
| STUDENT ACTIVITIES                                                                                                                                                                                               |                                        |                                        |                                             |                                                    |                                                  |
| 1710 ADMISSIONS<br>1720 STUDENT SALES & USE TAXES<br>1730 STUDENT DUES<br>1740 STUDENT FEES                                                                                                                      | .00<br>.00<br>.00<br>.00               | .00<br>.00<br>.00<br>.00               | .00<br>.00<br>.00<br>.00                    | .00<br>.00<br>.00<br>.00                           | .00<br>.00<br>.00<br>.00                         |