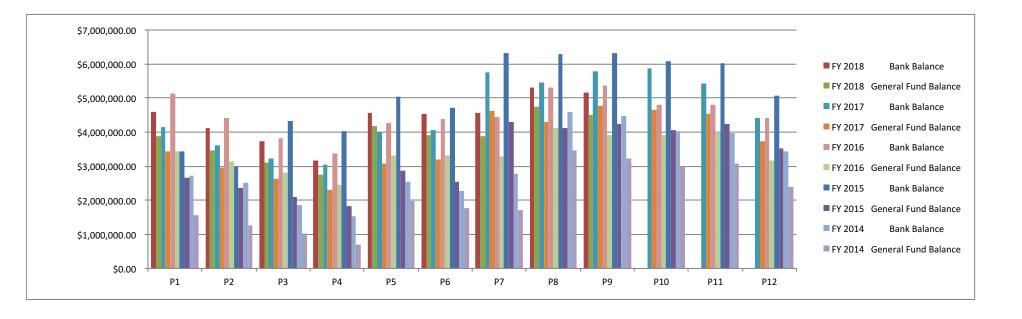

## Monthly Bank and General Fund Balance

| Period | Month | FY 2018<br>Bank Balance | FY 2018<br>General Fund<br>Balance |
|--------|-------|-------------------------|------------------------------------|
| P1     | July  | \$4,603,915.79          | \$3,888,434.35                     |
| P2     | Aug.  | \$4,117,855.95          | \$3,456,949.91                     |
| P3     | Sept. | \$3,733,128.52          | \$3,103,785.95                     |
| P4     | Oct.  | \$3,156,545.87          | \$2,741,782.90                     |
| P5     | Nov.  | \$4,559,090.07          | \$4,180,808.40                     |
| P6     | Dec.  | \$4,547,006.21          | \$3,921,139.93                     |
| P7     | Jan.  | \$4,557,929.94          | \$3,894,514.55                     |
| P8     | Feb.  | \$5,317,674.12          | \$4,743,126.22                     |
| P9     | March | \$5,161,923.56          | \$4,505,710.80                     |
| P10    | April |                         |                                    |
| P11    | May   |                         |                                    |
| P12    | June  |                         |                                    |

| FY 2017<br>Bank Balance | FY 2017<br>General Fund<br>Balance |
|-------------------------|------------------------------------|
| \$4,137,762.04          | \$3,423,179.82                     |
| \$3,622,691.94          | \$2,955,101.26                     |
| \$3,213,721.55          | \$2,644,053.74                     |
| \$3,063,580.15          | \$2,317,019.58                     |
| \$3,998,687.18          | \$3,073,152.10                     |
| \$4,068,714.11          | \$3,200,641.56                     |
| \$5,758,642.63          | \$4,636,032.52                     |
| \$5,446,635.00          | \$4,313,406.86                     |
| \$5,787,856.59          | \$4,772,629.66                     |
| \$5,864,308.97          | \$4,659,646.87                     |
| \$5,424,929.27          | \$4,547,647.96                     |
| \$4,417,013.65          | \$3,733,659.21                     |

| FY 2016<br>Bank Balance | FY 2016<br>General Fund<br>Balance |
|-------------------------|------------------------------------|
| \$5,140,444.01          | \$3,444,116.38                     |
| \$4,430,029.48          | \$3,129,198.82                     |
| \$3,818,118.67          | \$2,824,600.90                     |
| \$3,378,710.51          | \$2,461,568.88                     |
| \$4,272,957.75          | \$3,308,327.70                     |
| \$4,374,249.61          | \$3,318,433.12                     |
| \$4,450,667.23          | \$3,282,338.44                     |
| \$5,318,085.59          | \$4,121,302.38                     |
| \$5,358,591.47          | \$3,920,477.13                     |
| \$4,815,539.14          | \$3,920,477.13                     |
| \$4,791,662.33          | \$3,996,898.22                     |
| \$4,416,765.82          | \$3,163,253.17                     |

| FY 2015        | FY 2015<br>General Fund |
|----------------|-------------------------|
| Bank Balance   |                         |
| Barik Balarioo | Balance                 |
| \$3,422,406.86 | \$2,660,105.45          |
| \$2,995,901.52 | \$2,374,154.61          |
| \$4,314,410.40 | \$2,084,272.86          |
| \$4,032,266.54 | \$1,835,949.49          |
| \$5,046,541.30 | \$2,873,782.97          |
| \$4,708,144.77 | \$2,554,647.70          |
| \$6,330,068.10 | \$4,294,621.05          |
| \$6,304,043.84 | \$4,133,462.09          |
| \$6,315,132.79 | \$4,241,870.62          |
| \$6,098,554.92 | \$4,064,612.36          |
| \$6,025,224.72 | \$4,245,423.33          |
| \$5,059,043.15 | \$3,526,759.92          |

| FY 2014<br>Bank Balance | FY 2014<br>General Fund<br>Balance |
|-------------------------|------------------------------------|
| \$2,726,590.44          | \$1,547,709.54                     |
| \$2,525,138.71          | \$1,277,461.12                     |
| \$1,866,463.44          | \$1,016,028.97                     |
| \$1,521,816.01          | \$691,672.05                       |
| \$2,542,649.07          | \$1,991,086.85                     |
| \$2,282,121.34          | \$1,780,400.76                     |
| \$2,767,992.11          | \$1,700,787.89                     |
| \$4,607,066.87          | \$3,472,825.53                     |
| \$4,464,458.08          | \$3,242,477.80                     |
| \$4,020,742.95          | \$2,981,038.55                     |
| \$3,983,709.52          | \$3,068,256.04                     |
| \$3,432,360.82          | \$2,393,202.02                     |