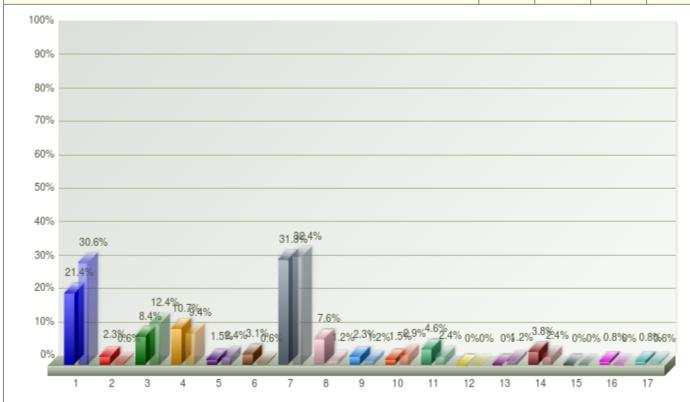

| Subject                      | Total 1 |       | Total 2 |       |
|------------------------------|---------|-------|---------|-------|
| 1. Mathematics               | 28      | 21.4% | 52      | 30.6% |
| 2. Writing                   | 3       | 2.3%  | 1       | 0.6%  |
| 3. Science                   | 11      | 8.4%  | 21      | 12.4% |
| 4. Social Studies/History    | 14      | 10.7% | 16      | 9.4%  |
| 5. Health/PE                 | 2       | 1.5%  | 4       | 2.4%  |
| 6. PLTW                      | 4       | 3.1%  | 1       | 0.6%  |
| 7. Reading                   | 41      | 31.3% | 55      | 32.4% |
| 8. Reading/Math Intervention | 10      | 7.6%  | 2       | 1.2%  |
| 9. Music                     | 3       | 2.3%  | 2       | 1.2%  |
| 10. Art                      | 2       | 1.5%  | 5       | 2.9%  |
| 11. Special Education        | 6       | 4.6%  | 4       | 2.4%  |
| 12. ELL                      | 0       | 0%    | 0       | 0%    |
| 13. Gifted                   | 0       | 0%    | 2       | 1.2%  |
| ■ 14. CTE                    | 5       | 3.8%  | 4       | 2.4%  |
| 15. Drama                    | 0       | 0%    | 0       | 0%    |
| 16. Spanish                  | 1       | 0.8%  | 0       | 0%    |
| 17. Media Specialist         | 1       | 0.8%  | 1       | 0.6%  |
| Total                        | 131     | 100%  | 170     | 100%  |