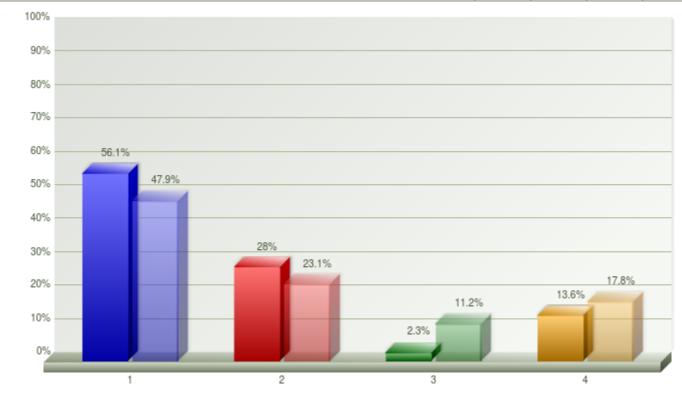

| Grouping      | Total 1 |       | Total 2 |       |
|---------------|---------|-------|---------|-------|
| 1. Whole      | 74      | 56.1% | 81      | 47.9% |
| 2. Small      | 37      | 28%   | 39      | 23.1% |
| 3. Pairs      | 3       | 2.3%  | 19      | 11.2% |
| 4. Individual | 18      | 13.6% | 30      | 17.8% |
| Total         | 132     | 100%  | 169     | 100%  |
|               |         |       |         |       |