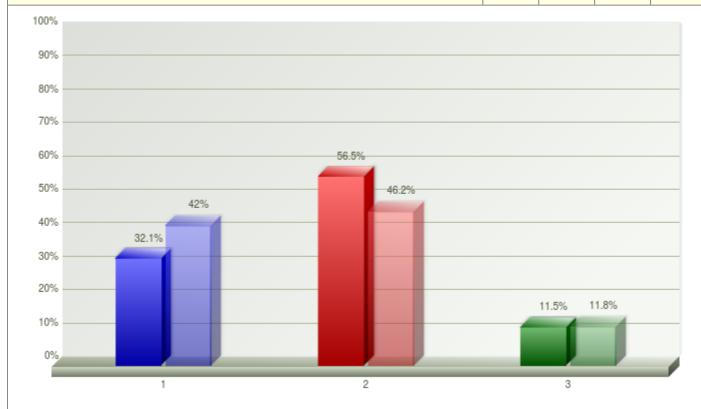

| Time of Class             | Total 1 |       | Total 2 |       |
|---------------------------|---------|-------|---------|-------|
| 1. Beginning of the Class | 42      | 32.1% | 71      | 42%   |
| 2. Middle of the Class    | 74      | 56.5% | 78      | 46.2% |
| 3. End of the Class       | 15      | 11.5% | 20      | 11.8% |
| Total                     | 131     | 100%  | 169     | 100%  |