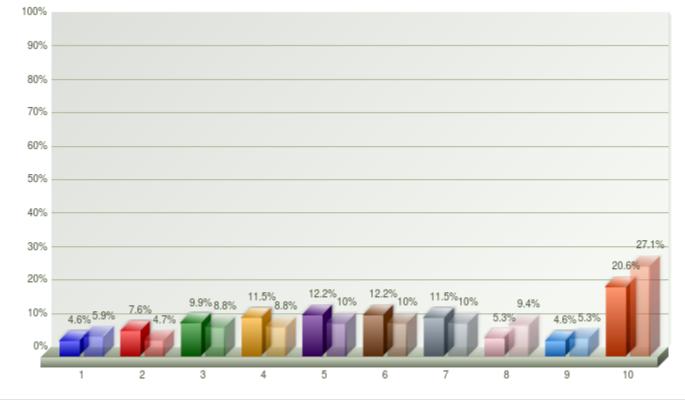

**Page 1**1. August 1st 2017 to December 31st 2017, All sites (135 walk-throughs) ۷S

2. January 1st 2018 to March 25th 2018, All sites (179 walk-throughs)

Newport Domain 3 - Instruction

| Grade    | Total 1 |       | Total 2 |       |
|----------|---------|-------|---------|-------|
| ■ 1. K   | 6       | 4.6%  | 10      | 5.9%  |
| 2.1      | 10      | 7.6%  | 8       | 4.7%  |
| 3.2      | 13      | 9.9%  | 15      | 8.8%  |
| 4. 3     | 15      | 11.5% | 15      | 8.8%  |
| 5. 4     | 16      | 12.2% | 17      | 10%   |
| 6.5      | 16      | 12.2% | 17      | 10%   |
| 7.6      | 15      | 11.5% | 17      | 10%   |
| 8.7      | 7       | 5.3%  | 16      | 9.4%  |
| 9.8      | 6       | 4.6%  | 9       | 5.3%  |
| 10. 9-12 | 27      | 20.6% | 46      | 27.1% |
| Total    | 131     | 100%  | 170     | 100%  |
| 100%     |         |       |         |       |