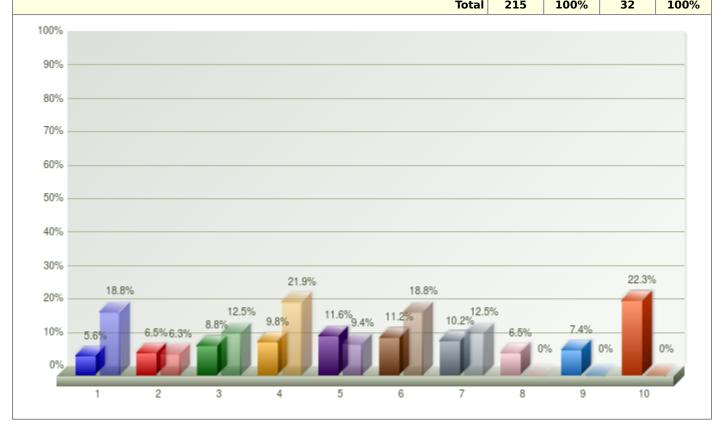

## Page 1 1. August 1st 2017 to December 31st 2017, All sites (229 walk-throughs) VS 2. January 1st 2018 to March 25th 2018, All sites (33 walk-throughs) Newport Domain 2 - Classroom Environment

| Newport Domain 2 - Classroom Environment |       |         |       |         |       |
|------------------------------------------|-------|---------|-------|---------|-------|
| Grade                                    |       | Total 1 |       | Total 2 |       |
| 1. K                                     |       | 12      | 5.6%  | 6       | 18.8% |
| 2.1                                      |       | 14      | 6.5%  | 2       | 6.3%  |
| 3.2                                      |       | 19      | 8.8%  | 4       | 12.5% |
| 4.3                                      |       | 21      | 9.8%  | 7       | 21.9% |
| 5.4                                      |       | 25      | 11.6% | 3       | 9.4%  |
| 6.5                                      |       | 24      | 11.2% | 6       | 18.8% |
| 7.6                                      |       | 22      | 10.2% | 4       | 12.5% |
| 8.7                                      |       | 14      | 6.5%  | 0       | 0%    |
| 9.8                                      |       | 16      | 7.4%  | 0       | 0%    |
| 10. 9-12                                 |       | 48      | 22.3% | 0       | 0%    |
|                                          | Total | 215     | 100%  | 32      | 100%  |