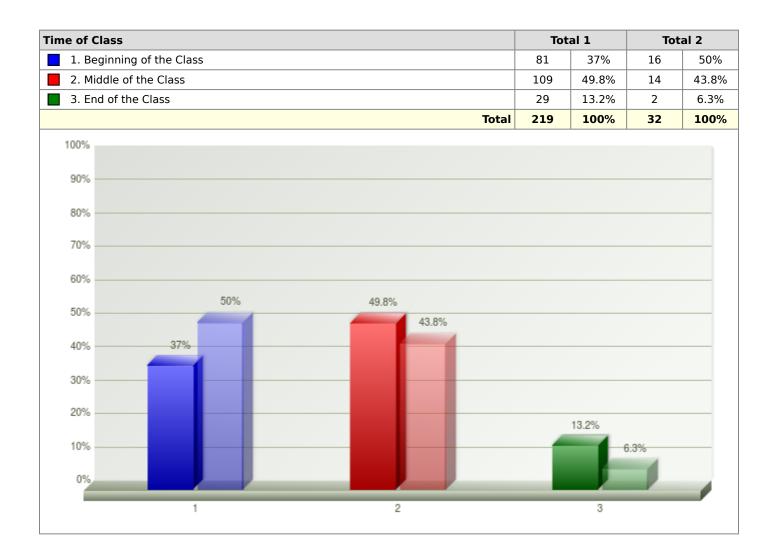

## Page 1 1. August 1st 2017 to December 31st 2017, All sites (229 walk-throughs) VS 2. January 1st 2018 to March 25th 2018, All sites (33 walk-throughs) Newport Domain 2 - Classroom Environment

| Newport Domain 2 - Classroom Environment |       |         |       |         |       |
|------------------------------------------|-------|---------|-------|---------|-------|
| Grade                                    |       | Total 1 |       | Total 2 |       |
| 1. K                                     |       | 12      | 5.6%  | 6       | 18.8% |
| 2.1                                      |       | 14      | 6.5%  | 2       | 6.3%  |
| 3.2                                      |       | 19      | 8.8%  | 4       | 12.5% |
| 4.3                                      |       | 21      | 9.8%  | 7       | 21.9% |
| 5.4                                      |       | 25      | 11.6% | 3       | 9.4%  |
| 6.5                                      |       | 24      | 11.2% | 6       | 18.8% |
| 7.6                                      |       | 22      | 10.2% | 4       | 12.5% |
| 8.7                                      |       | 14      | 6.5%  | 0       | 0%    |
| 9.8                                      |       | 16      | 7.4%  | 0       | 0%    |
| 10. 9-12                                 |       | 48      | 22.3% | 0       | 0%    |
|                                          | Total | 215     | 100%  | 32      | 100%  |