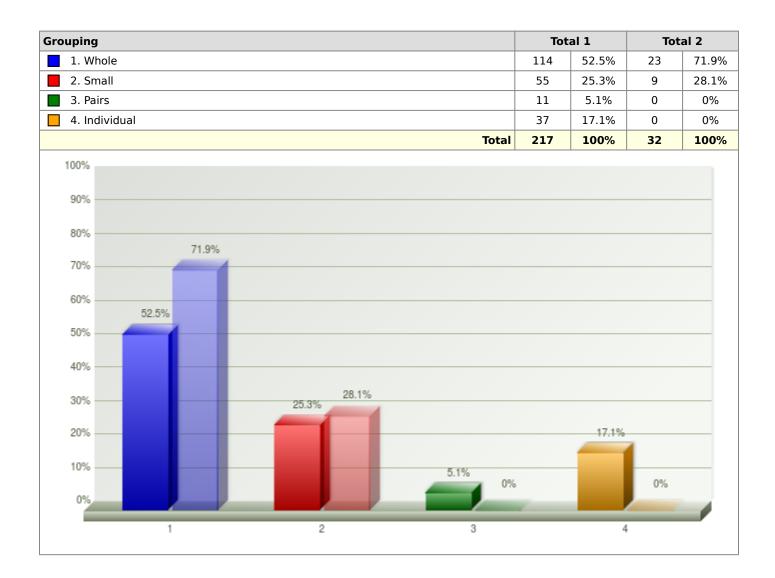

## Page 1 1. August 1st 2017 to December 31st 2017, All sites (229 walk-throughs) VS 2. January 1st 2018 to March 25th 2018, All sites (33 walk-throughs) Newport Domain 2 - Classroom Environment

| Newport Domain 2 - Classroom Environment |       |         |       |         |       |
|------------------------------------------|-------|---------|-------|---------|-------|
| Grade                                    |       | Total 1 |       | Total 2 |       |
| 1. K                                     |       | 12      | 5.6%  | 6       | 18.8% |
| 2.1                                      |       | 14      | 6.5%  | 2       | 6.3%  |
| 3.2                                      |       | 19      | 8.8%  | 4       | 12.5% |
| 4.3                                      |       | 21      | 9.8%  | 7       | 21.9% |
| 5.4                                      |       | 25      | 11.6% | 3       | 9.4%  |
| 6.5                                      |       | 24      | 11.2% | 6       | 18.8% |
| 7.6                                      |       | 22      | 10.2% | 4       | 12.5% |
| 8.7                                      |       | 14      | 6.5%  | 0       | 0%    |
| 9.8                                      |       | 16      | 7.4%  | 0       | 0%    |
| 10. 9-12                                 |       | 48      | 22.3% | 0       | 0%    |
|                                          | Total | 215     | 100%  | 32      | 100%  |