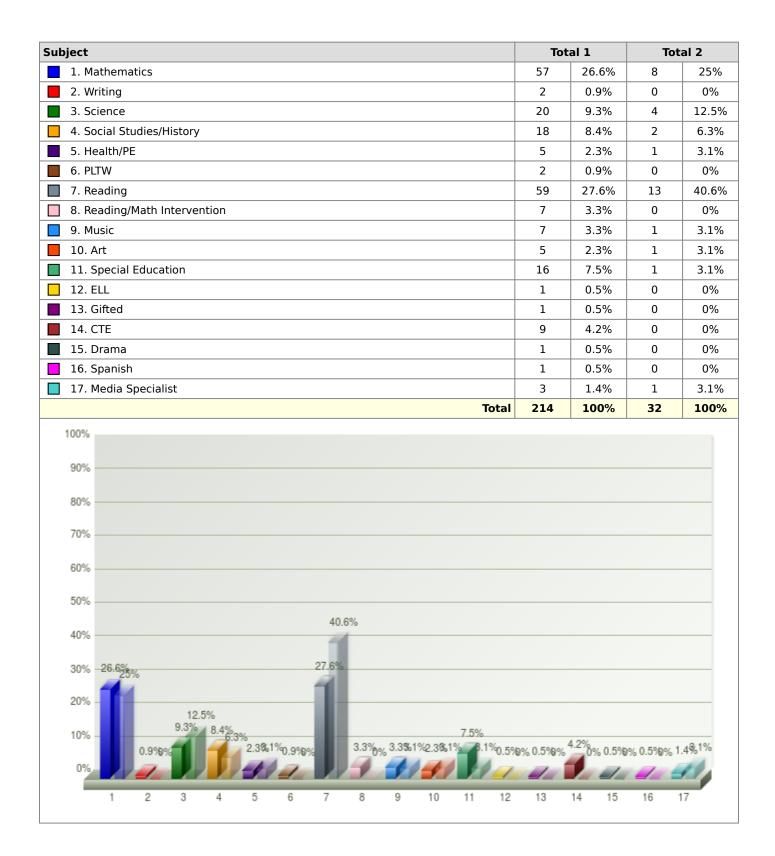

## Page 1 1. August 1st 2017 to December 31st 2017, All sites (229 walk-throughs) VS 2. January 1st 2018 to March 25th 2018, All sites (33 walk-throughs) Newport Domain 2 - Classroom Environment

| Newport Domain 2 - Classroom Environment |       |         |       |         |       |
|------------------------------------------|-------|---------|-------|---------|-------|
| Grade                                    |       | Total 1 |       | Total 2 |       |
| 1. K                                     |       | 12      | 5.6%  | 6       | 18.8% |
| 2.1                                      |       | 14      | 6.5%  | 2       | 6.3%  |
| 3.2                                      |       | 19      | 8.8%  | 4       | 12.5% |
| 4.3                                      |       | 21      | 9.8%  | 7       | 21.9% |
| 5.4                                      |       | 25      | 11.6% | 3       | 9.4%  |
| 6.5                                      |       | 24      | 11.2% | 6       | 18.8% |
| 7.6                                      |       | 22      | 10.2% | 4       | 12.5% |
| 8.7                                      |       | 14      | 6.5%  | 0       | 0%    |
| 9.8                                      |       | 16      | 7.4%  | 0       | 0%    |
| 10. 9-12                                 |       | 48      | 22.3% | 0       | 0%    |
|                                          | Total | 215     | 100%  | 32      | 100%  |