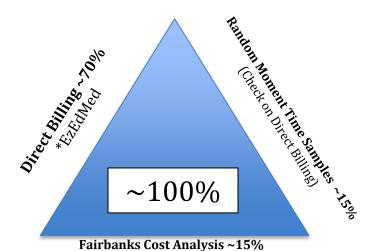

### **Medicaid Billing System**

- Reminder of our process;
- Attached is a comparison of our billing from last year to this year.

\*Check on both RMS and Direct Billing to do a cost settlement in March/July and is paid out in one lump sum. \*\*Also do Special Transportation