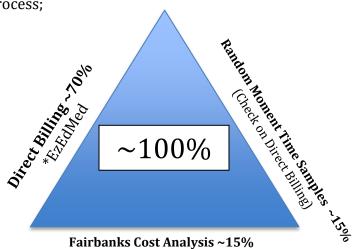

## **Medicaid Billing System**

Reminder of our process;

\*Check on both RMS and Direct Billing to do a cost settlement in March/July and is paid out in one lump sum. \*\*Also do Special Transportation