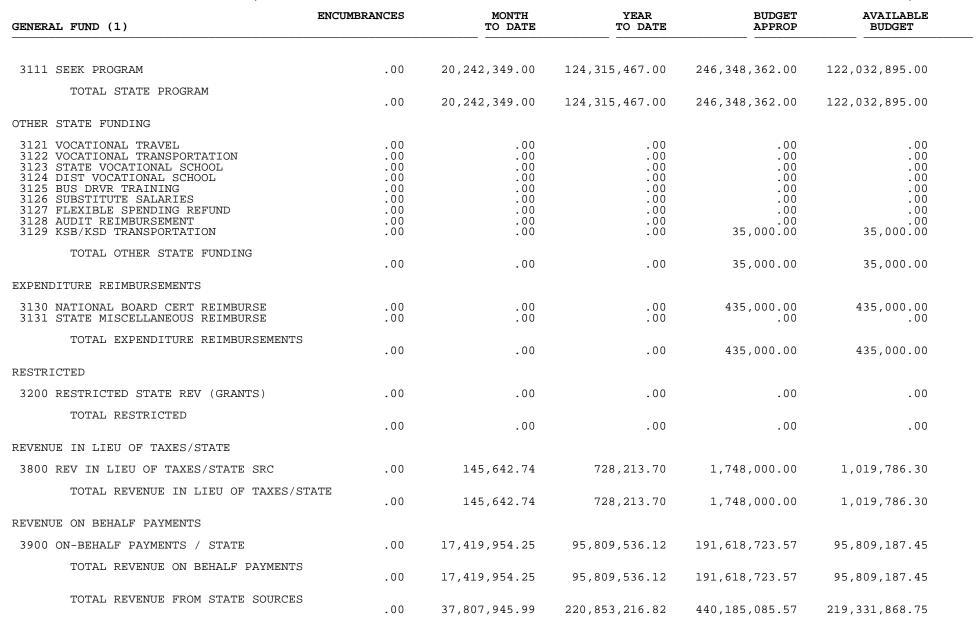

|                                                                                                                                                                      | EFFERSON COUNTY PUBLI<br>ONTHLY REPORT - FY 20 |                                                                   |                                                                     |                                                                                | P<br>glkymnt                                                                  |
|----------------------------------------------------------------------------------------------------------------------------------------------------------------------|------------------------------------------------|-------------------------------------------------------------------|---------------------------------------------------------------------|--------------------------------------------------------------------------------|-------------------------------------------------------------------------------|
| GENERAL FUND (1)                                                                                                                                                     | ENCUMBRANCES                                   | MONTH<br>TO DATE                                                  | YEAR<br>TO DATE                                                     | BUDGET<br>APPROP                                                               | AVAILABLE<br>BUDGET                                                           |
| REVENUES                                                                                                                                                             |                                                |                                                                   |                                                                     |                                                                                |                                                                               |
| 0999 BEGINNING BALANCE                                                                                                                                               |                                                |                                                                   |                                                                     |                                                                                |                                                                               |
| TOTAL 0999 BEGINNING BALANC                                                                                                                                          | Е                                              | .00                                                               | .00                                                                 | 152,976,000.00                                                                 | 152,976,000.00                                                                |
| RECEIPTS                                                                                                                                                             |                                                |                                                                   |                                                                     |                                                                                |                                                                               |
| REVENUE FROM LOCAL SOURCES                                                                                                                                           |                                                |                                                                   |                                                                     |                                                                                |                                                                               |
| AD VALOREM TAXES                                                                                                                                                     |                                                |                                                                   |                                                                     |                                                                                |                                                                               |
| 1111 GENERAL PROPERTY TAX<br>1115 DELINQUENT PROPERTY TAX<br>1116 DISTILLED SPIRITS TAX<br>1117 MOTOR VEHICLE TAX<br>1118 UNMINED MINERALS TAX<br>1119 FRANCHISE TAX | .00<br>.00<br>.00<br>.00<br>.00<br>.00         | 247,074,683.30<br>264,099.76<br>.00<br>1,730,680.20<br>.00<br>.00 | 389,502,148.96<br>2,235,950.09<br>.00<br>9,926,018.54<br>.00<br>.00 | 416,651,894.00<br>5,000,000.00<br>.00<br>29,972,997.00<br>.00<br>11,980,908.00 | 27,149,745.04<br>2,764,049.91<br>.00<br>20,046,978.46<br>.00<br>11,980,908.00 |
| TOTAL AD VALOREM TAXES                                                                                                                                               | .00                                            | 249,069,463.26                                                    | 401,664,117.59                                                      | 463,605,799.00                                                                 | 61,941,681.41                                                                 |
| SALES & USE TAXES                                                                                                                                                    |                                                |                                                                   |                                                                     |                                                                                |                                                                               |
| 1121 UTILITIES TAX                                                                                                                                                   | .00                                            | .00                                                               | .00                                                                 | .00                                                                            | .00                                                                           |
| TOTAL SALES & USE TAXES                                                                                                                                              | .00                                            | .00                                                               | .00                                                                 | .00                                                                            | .00                                                                           |
| INCOME TAXES                                                                                                                                                         |                                                |                                                                   |                                                                     |                                                                                |                                                                               |
| 1131 OCCUPATIONAL TAX                                                                                                                                                | .00                                            | 9,330,474.00                                                      | 56,869,516.00                                                       | 161,100,000.00                                                                 | 104,230,484.00                                                                |
| TOTAL INCOME TAXES                                                                                                                                                   | .00                                            | 9,330,474.00                                                      | 56,869,516.00                                                       | 161,100,000.00                                                                 | 104,230,484.00                                                                |
| PENALTIES & INTEREST ON TAXES                                                                                                                                        |                                                |                                                                   |                                                                     |                                                                                |                                                                               |
| 1140 PENALTIES & INTEREST ON TAXES                                                                                                                                   | .00                                            | .00                                                               | .00                                                                 | .00                                                                            | .00                                                                           |
| TOTAL PENALTIES & INTEREST                                                                                                                                           | ON TAXES .00                                   | .00                                                               | .00                                                                 | .00                                                                            | .00                                                                           |
| OTHER TAXES                                                                                                                                                          |                                                |                                                                   |                                                                     |                                                                                |                                                                               |
| 1191 OMITTED PROPERTY TAX<br>1192 EXCISE TAX                                                                                                                         | .00                                            | .00                                                               | 1,286,213.23<br>.00                                                 | 5,100,000.00<br>.00                                                            | 3,813,786.77<br>.00                                                           |
| TOTAL OTHER TAXES                                                                                                                                                    | 0.0                                            | 0.0                                                               | 1 286 213 23                                                        | 5 100 000 00                                                                   | 3 813 786 77                                                                  |