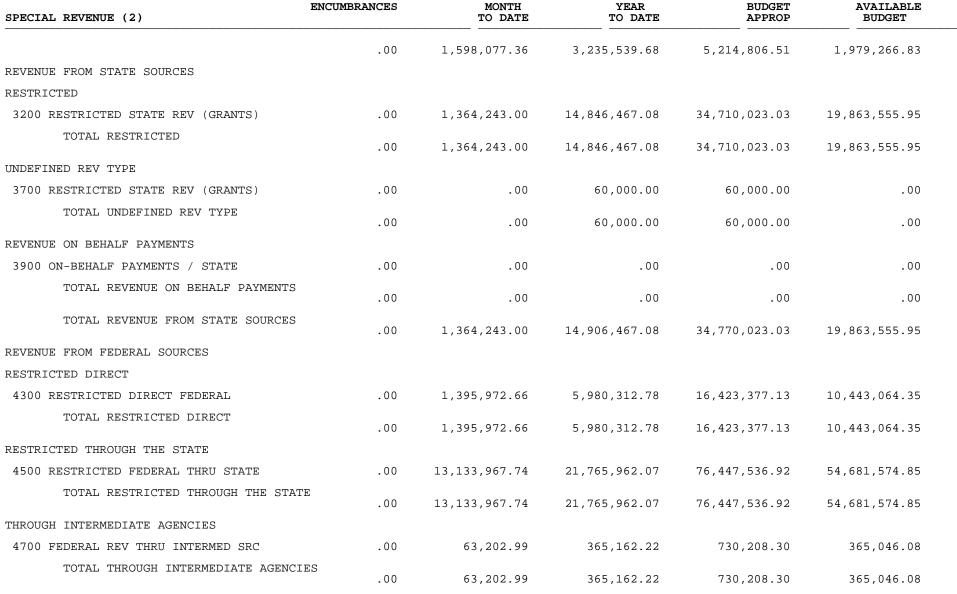

br>.00<br>.00<br>.00<br>.00<br>.00<br>.00 | 9,629,819.66<br>-4,447,953.62<br>.00<br>.00<br>.00<br>.00 | 6,396,243.41<br>-4,447,953.62<br>.00<br>.00<br>.00<br>.00 |  |
| TOTAL OTHER REVENUE FROM LOCA                                                                                                                                                              | AL SOURCES .00                                                       | 1,597,811.10                                           | 3,233,576.25                                           | 5,181,866.04                                              | 1,948,289.79                                              |  |

TOTAL REVENUE FROM LOCAL SOURCES



01/08/2018 14:26 emuns1

#### JEFFERSON COUNTY PUBLIC SCHOOLS MONTHLY REPORT - FY 2018 Period 6



**JCPS** 

glkymnth

Ρ

13

FEDERAL REIMBURSEMENT

| 01/08/2018 14:26<br>emuns1                                                                                            | JEFFERSON COUNTY PUBLI<br>MONTHLY REPORT - FY 20 |                                 |                                 |                                   | P<br> glkym                     |
|-----------------------------------------------------------------------------------------------------------------------|--------------------------------------------------|---------------------------------|---------------------------------|-----------------------------------|---------------------------------|
| SPECIAL REVENUE (2)                                                                                                   | ENC