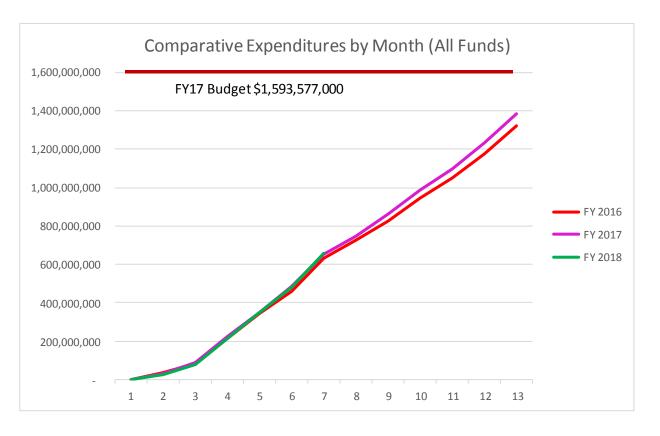

# Monthly Financial Report Through December 31, 2017

| -                                   | 2017 - 2018 School Year |                         |                | 2016 - 2017 School Year  |                          |                       |        | 2015 - 2016 School Year  |                         |                       |        |
|-------------------------------------|-------------------------|-------------------------|----------------|--------------------------|--------------------------|-----------------------|--------|--------------------------|-------------------------|-----------------------|--------|
|                                     | Budget                  | YTD Actual              | %              | End of Year Actual       | Budget                   | End of Period Actual  | %      | End of Year Actual       | Budget                  | End of Period Actual  | %      |
| All Funds Revenues                  |                         |                         |                |                          |                          |                       |        |                          |                         |                       |        |
| Local Sources                       |                         |                         |                |                          |                          |                       |        |                          |                         |                       |        |
| Property Taxes                      | 450,951,894             | 426,735,313             | 94.6%          | 432,706,454              | 434,257,815              | 404,564,967           | 93.2%  | 416,365,932              | 416,965,738             | 372,954,252           | 89.4%  |
| Occupational Taxes                  | 161,100,000             | 56,869,516              | 35.3%          | 156,387,646              | 160,930,927              | 54,665,815            | 34.0%  | 151,821,629              | 148,215,000             | 53,640,044            | 36.2%  |
| Other Taxes                         | 53,975,905              | 15,161,934              | 28.1%          | 51,729,620               | 49,343,519               | 15,672,879            | 31.8%  | 47,796,163               | 51,920,531              | 17,170,865            | 33.1%  |
| Local Grants                        | 7,782,784               | 3,539,849               | 45.5%          | 13,658,821               | 11,735,004               | 5,072,612             | 43.2%  | 10,366,063               | 8,806,132               | 2,958,598             | 33.6%  |
|                                     |                         |                         |                |                          |                          |                       |        |                          |                         |                       |        |
| State Sources                       |                         |                         |                |                          |                          |                       |        |                          |                         |                       |        |
| SEEK Program                        | 246,348,362             | 124,315,467             | 50.5%          | 260,406,772              | 258,776,412              | 130,555,020           | 50.5%  | 266,225,294              | 267,066,168             | 134,121,597           | 50.2%  |
| Other State Revenues                | 241,449,359             | 117,866,411             | 48.8%          | 244,169,846              | 242,198,044              | 115,149,015           | 47.5%  | 241,650,789              | 223,316,857             | 106,957,722           | 47.9%  |
| KSFCC Allocation                    | 7,900,000               | 5,171,845               | 65.5%          | 9,709,125                | 7,900,000                | 4,054,521             | 51.3%  | 9,449,764                | 7,200,000               | 4,041,367             | 56.1%  |
| Federal Grants                      | 168,020,063             | F1 772 1F2              | 30.8%          | 156 070 353              | 156.067.241              | 60 007 515            | 38.3%  | 154.000.383              | 157.652.800             | 61 152 992            | 38.8%  |
|                                     | 1,999,146               | 51,773,153<br>1,590,125 | 30.8%<br>79.5% | 156,079,252              | 156,967,241<br>1,927,830 | 60,097,515<br>800,608 | 41.5%  | 154,960,283<br>1,707,887 | 157,653,800             | 61,152,882<br>441,825 | 39.9%  |
| Interest Other Sources              | 1,999,146               |                         | 79.5%<br>27.9% | 2,417,048<br>122,217,438 |                          | 40,456,699            |        | 121,680,444              | 1,107,418<br>96,571,762 | 49,975,840            | 51.7%  |
| Other sources                       | 119,/39,/32             | 33,454,521              | 27.9%          | 122,217,430              | 152,979,614              | 40,430,099            | 26.4%  | 121,000,444              | 90,371,702              | 49,975,640            | 51.7%  |
| Total Revenues                      | 1,459,287,265           | 836,478,134             | 57.3%          | 1,449,482,022            | 1,477,016,407            | 831,089,650           | 56.3%  | 1,422,024,248            | 1,378,823,406           | 803,414,993           | 58.3%  |
| Non-Operating Funds                 |                         |                         |                |                          |                          |                       |        |                          |                         |                       |        |
| Beginning Balance                   | 273,364,444             | 273,364,444             | 100.0%         | 276,049,849              | 275,814,776              | 276,049,849           | 100.1% | 244,724,995              | 244,724,995             | 244,724,995           | 100.0% |
| All Funds Expenditures              |                         |                         |                |                          |                          |                       |        |                          |                         |                       |        |
| 1100 Instruction                    | 695,060,542             | 318,122,910             | 45.8%          | 660,611,067              | 690,592,782              | 317,981,383           | 46.0%  | 652,745,258              | 655,877,176             | 310,175,056           | 47.3%  |
| 2100 Student Support                | 59,862,129              | 27,933,064              | 46.7%          | 59,507,081               | 60,264,444               | 28,718,794            | 47.7%  | 56,468,738               | 56,121,696              | 26,859,704            | 47.9%  |
| 2200 Instructional Staff Support    | 144,400,988             | 65,532,482              | 45.4%          | 137,960,345              | 138,518,881              | 63,892,365            | 46.1%  | 134,035,510              | 135,745,228             | 62,078,196            | 45.7%  |
| 2300 District Administration        | 5,734,541               | 2,297,649               | 40.1%          | 5,205,114                | 5,304,205                | 2,235,495             | 42.1%  | 4,621,076                | 5,165,516               | 2,126,220             | 41.2%  |
| 2400 School Administration          | 95,481,424              | 43,629,457              | 45.7%          | 87,953,654               | 92,451,404               | 43,471,130            | 47.0%  | 86,072,917               | 90,937,813              | 42,692,704            | 46.9%  |
| 2500 Business Support               | 49,001,809              | 20,943,822              | 42.7%          | 43,508,006               | 47,501,823               | 19,974,494            | 42.0%  | 41,900,407               | 49,035,430              | 20,180,983            | 41.2%  |
| 2600 Plant Operations & Maintenance | 127,429,552             | 52,611,052              | 41.3%          | 108,680,821              | 119,446,357              | 51,471,837            | 43.1%  | 109,856,871              | 122,609,291             | 51,268,990            | 41.8%  |
| 2700 Transportation                 | 87,731,247              | 40,581,501              | 46.3%          | 80,102,175               | 88,808,751               | 38,796,778            | 43.7%  | 76,843,086               | 86,360,384              | 36,761,350            | 42.6%  |
| 2900 Other Instruction Support      | 31,929                  | 15,745                  | 49.3%          | 32,858                   | 32,014                   | 15,851                | 49.5%  | 31,659                   | 30,557                  | 15,300                | 50.1%  |
| 3100 Food Service                   | 80,056,542              | 29,050,097              | 36.3%          | 86,854,952               | 90,598,851               | 28,524,344            | 31.5%  | 64,677,028               | 89,546,606              | 27,911,068            | 31.2%  |
| 3200 Daycare Operations             | 663,065                 | 155,546                 | 23.5%          | 652,490                  | 651,835                  | 199,733               | 30.6%  | 428,716                  | 709,373                 | 198,231               | 27.9%  |
| 3300 Community Services             | 15,667,532              | 5,200,226               | 33.2%          | 12,224,941               | 15,773,495               | 6,482,960             | 41.1%  | 10,594,302               | 14,807,574              | 5,225,206             | 35.3%  |
| 4600 Site Improvement               | 56,068,093              | 21,603,895              | 38.5%          | 49,013,775               | 58,651,333               | 17,843,259            | 30.4%  | 54,066,234               | 44,427,243              | 40,647,060            | 91.5%  |
| 5100 Debt Service                   | 52,370,714              | 29,655,546              | 56.6%          | 54,881,653               | 52,370,714               | 36,345,531            | 69.4%  | 47,166,053               | 51,668,297              | 28,745,203            | 55.6%  |
| 5200 Operating Transfers Out        | 51,767,217              | 26,710,812              | 51.6%          | 64,978,495               | 51,188,573               | 27,053,348            | 52.9%  | 51,191,539               | 51,222,564              | 27,961,288            | 54.6%  |
| 5300 Contingency                    | 98,251,044              | -                       | 0.0%           | -                        | 94,610,461               | <u> </u>              | 0.0%   | -                        | 72,174,419              | <u> </u>              | 0.0%   |
| Total Expenditures                  | 1,619,578,368           | 684,043,804             | 42.2%          | 1,452,167,427            | 1,606,765,923            | 683,007,302           | 42.5%  | 1,390,699,394            | 1,526,439,167           | 682,846,560           | 44.7%  |
| Ending Fund Balance                 | 113,073,341             | 425,798,774             |                | 273,364,444              | 146,065,260              | 424,132,197           |        | 276,049,849              | 97,109,234              | 365,293,427           |        |
|                                     |                         |                         |                |                          |                          |                       |        |                          |                         |                       |        |