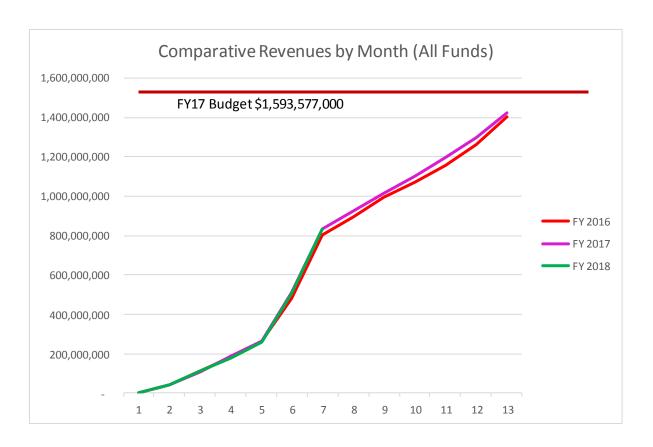

# Monthly Financial Report Through December 31, 2017

| -                                   | 2017 - 2018 School Year |                         |                | 2016 - 2017 School Year  |                          |                       |        | 2015 - 2016 School Year  |                         |                       |        |
|-------------------------------------|-------------------------|-------------------------|----------------|--------------------------|--------------------------|-----------------------|--------|--------------------------|-------------------------|-----------------------|--------|
|                                     | Budget                  | YTD Actual              | %              | End of Year Actual       | Budget                   | End of Period Actual  | %      | End of Year Actual       | Budget                  | End of Period Actual  | %      |
| All Funds Revenues                  |                         |                         |                |                          |                          |                       |        |                          |                         |                       |        |
| Local Sources                       |                         |                         |                |                          |                          |                       |        |                          |                         |                       |        |
| Property Taxes                      | 450,951,894             | 426,735,313             | 94.6%          | 432,706,454              | 434,257,815              | 404,564,967           | 93.2%  | 416,365,932              | 416,965,738             | 372,954,252           | 89.4%  |
| Occupational Taxes                  | 161,100,000             | 56,869,516              | 35.3%          | 156,387,646              | 160,930,927              | 54,665,815            | 34.0%  | 151,821,629              | 148,215,000             | 53,640,044            | 36.2%  |
| Other Taxes                         | 53,975,905              | 15,161,934              | 28.1%          | 51,729,620               | 49,343,519               | 15,672,879            | 31.8%  | 47,796,163               | 51,920,531              | 17,170,865            | 33.1%  |
| Local Grants                        | 7,782,784               | 3,539,849               | 45.5%          | 13,658,821               | 11,735,004               | 5,072,612             | 43.2%  | 10,366,063               | 8,806,132               | 2,958,598             | 33.6%  |
|                                     |                         |                         |                |                          |                          |                       |        |                          |                         |                       |        |
| State Sources                       |                         |                         |                |                          |                          |                       |        |                          |                         |                       |        |
| SEEK Program                        | 246,348,362             | 124,315,467             | 50.5%          | 260,406,772              | 258,776,412              | 130,555,020           | 50.5%  | 266,225,294              | 267,066,168             | 134,121,597           | 50.2%  |
| Other State Revenues                | 241,449,359             | 117,866,411             | 48.8%          | 244,169,846              | 242,198,044              | 115,149,015           | 47.5%  | 241,650,789              | 223,316,857             | 106,957,722           | 47.9%  |
| KSFCC Allocation                    | 7,900,000               | 5,171,845               | 65.5%          | 9,709,125                | 7,900,000                | 4,054,521             | 51.3%  | 9,449,764                | 7,200,000               | 4,041,367             | 56.1%  |
| Federal Grants                      | 168,020,063             | F1 772 1F2              | 30.8%          | 156 070 353              | 156.067.241              | 60 007 515            | 38.3%  | 154.000.383              | 157.652.800             | 61 152 992            | 38.8%  |
|                                     | 1,999,146               | 51,773,153<br>1,590,125 | 30.8%<br>79.5% | 156,079,252              | 156,967,241<br>1,927,830 | 60,097,515<br>800,608 | 41.5%  | 154,960,283<br>1,707,887 | 157,653,800             | 61,152,882<br>441,825 | 39.9%  |
| Interest Other Sources              | 1,999,146               |                         | 79.5%<br>27.9% | 2,417,048<br>122,217,438 |                          | 40,456,699            |        | 121,680,444              | 1,107,418<br>96,571,762 | 49,975,840            | 51.7%  |
| Other sources                       | 119,/39,/32             | 33,454,521              | 27.9%          | 122,217,430              | 152,979,614              | 40,430,099            | 26.4%  | 121,000,444              | 90,371,702              | 49,975,640            | 51.7%  |
| Total Revenues                      | 1,459,287,265           | 836,478,134             | 57.3%          | 1,449,482,022            | 1,477,016,407            | 831,089,650           | 56.3%  | 1,422,024,248            | 1,378,823,406           | 803,414,993           | 58.3%  |
| Non-Operating Funds                 |                         |                         |                |                          |                          |                       |        |                          |                         |                       |        |
| Beginning Balance                   | 273,364,444             | 273,364,444             | 100.0%         | 276,049,849              | 275,814,776              | 276,049,849           | 100.1% | 244,724,995              | 244,724,995             | 244,724,995           | 100.0% |
| All Funds Expenditures              |                         |                         |                |                          |                          |                       |        |                          |                         |                       |        |
| 1100 Instruction                    | 695,060,542             | 318,122,910             | 45.8%          | 660,611,067              | 690,592,782              | 317,981,383           | 46.0%  | 652,745,258              | 655,877,176             | 310,175,056           | 47.3%  |
| 2100 Student Support                | 59,862,129              | 27,933,064              | 46.7%          | 59,507,081               | 60,264,444               | 28,718,794            | 47.7%  | 56,468,738               | 56,121,696              | 26,859,704            | 47.9%  |
| 2200 Instructional Staff Support    | 144,400,988             | 65,532,482              | 45.4%          | 137,960,345              | 138,518,881              | 63,892,365            | 46.1%  | 134,035,510              | 135,745,228             | 62,078,196            | 45.7%  |
| 2300 District Administration        | 5,734,541               | 2,297,649               | 40.1%          | 5,205,114                | 5,304,205                | 2,235,495             | 42.1%  | 4,621,076                | 5,165,516               | 2,126,220             | 41.2%  |
| 2400 School Administration          | 95,481,424              | 43,629,457              | 45.7%          | 87,953,654               | 92,451,404               | 43,471,130            | 47.0%  | 86,072,917               | 90,937,813              | 42,692,704            | 46.9%  |
| 2500 Business Support               | 49,001,809              | 20,943,822              | 42.7%          | 43,508,006               | 47,501,823               | 19,974,494            | 42.0%  | 41,900,407               | 49,035,430              | 20,180,983            | 41.2%  |
| 2600 Plant Operations & Maintenance | 127,429,552             | 52,611,052              | 41.3%          | 108,680,821              | 119,446,357              | 51,471,837            | 43.1%  | 109,856,871              | 122,609,291             | 51,268,990            | 41.8%  |
| 2700 Transportation                 | 87,731,247              | 40,581,501              | 46.3%          | 80,102,175               | 88,808,751               | 38,796,778            | 43.7%  | 76,843,086               | 86,360,384              | 36,761,350            | 42.6%  |
| 2900 Other Instruction Support      | 31,929                  | 15,745                  | 49.3%          | 32,858                   | 32,014                   | 15,851                | 49.5%  | 31,659                   | 30,557                  | 15,300                | 50.1%  |
| 3100 Food Service                   | 80,056,542              | 29,050,097              | 36.3%          | 86,854,952               | 90,598,851               | 28,524,344            | 31.5%  | 64,677,028               | 89,546,606              | 27,911,068            | 31.2%  |
| 3200 Daycare Operations             | 663,065                 | 155,546                 | 23.5%          | 652,490                  | 651,835                  | 199,733               | 30.6%  | 428,716                  | 709,373                 | 198,231               | 27.9%  |
| 3300 Community Services             | 15,667,532              | 5,200,226               | 33.2%          | 12,224,941               | 15,773,495               | 6,482,960             | 41.1%  | 10,594,302               | 14,807,574              | 5,225,206             | 35.3%  |
| 4600 Site Improvement               | 56,068,093              | 21,603,895              | 38.5%          | 49,013,775               | 58,651,333               | 17,843,259            | 30.4%  | 54,066,234               | 44,427,243              | 40,647,060            | 91.5%  |
| 5100 Debt Service                   | 52,370,714              | 29,655,546              | 56.6%          | 54,881,653               | 52,370,714               | 36,345,531            | 69.4%  | 47,166,053               | 51,668,297              | 28,745,203            | 55.6%  |
| 5200 Operating Transfers Out        | 51,767,217              | 26,710,812              | 51.6%          | 64,978,495               | 51,188,573               | 27,053,348            | 52.9%  | 51,191,539               | 51,222,564              | 27,961,288            | 54.6%  |
| 5300 Contingency                    | 98,251,044              | -                       | 0.0%           | -                        | 94,610,461               | <u> </u>              | 0.0%   | -                        | 72,174,419              | <u> </u>              | 0.0%   |
| Total Expenditures                  | 1,619,578,368           | 684,043,804             | 42.2%          | 1,452,167,427            | 1,606,765,923            | 683,007,302           | 42.5%  | 1,390,699,394            | 1,526,439,167           | 682,846,560           | 44.7%  |
| Ending Fund Balance                 | 113,073,341             | 425,798,774             |                | 273,364,444              | 146,065,260              | 424,132,197           |        | 276,049,849              | 97,109,234              | 365,293,427           |        |
|                                     |                         |                         |                |                          |                          |                       |        |                          |                         |                       |        |