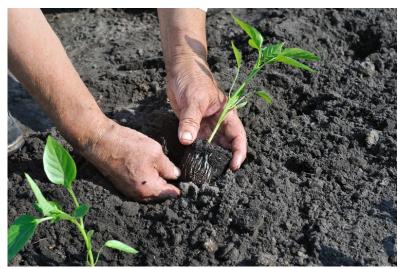

## How it's made Low Sodium Hot Sauce

For an early start in the spring, pepper plants are started indoors 8 weeks prior to the last frost.

After the soil warms and the chance of frost passes, young plants are transplanted in the garden.