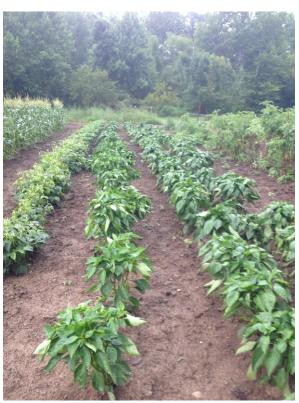

It takes 65 days from time of planting to harvest green peppers, 85 days for red peppers.

Besides weeds and bugs, deer are pests and like to eat the tops of the pepper plants.

A variety of peppers are harvested and chopped into pieces and cooked in an open kettle.