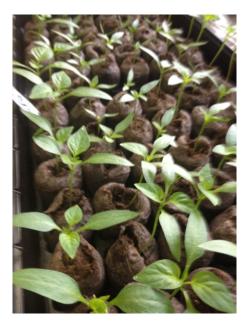

## How it's made Low Sodium Hot Sauce

For an early start in the spring, pepper plants are started indoors 8 weeks prior to the last frost.

After the soil warms and the chance of frost passes, young plants are transplanted in the garden.