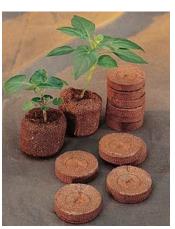

## How it's made Low Sodium Hot Sauce

For an early start in the spring, pepper plants are started indoors 8 weeks prior to the last frost.

After the soil warms and the chance of frost passes, young plants are transplanted in the garden.