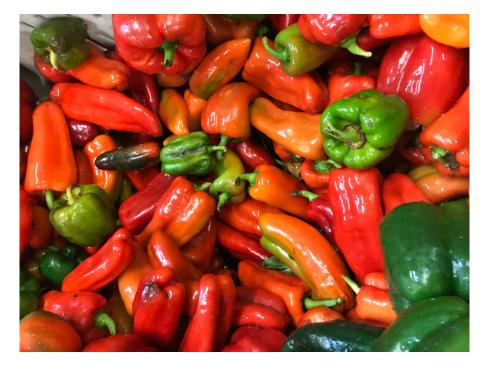

It takes 65 days from time of planting to harvest green peppers, 85 days for red peppers.

Besides weeds and bugs, deer are pests and like to eat the tops of the pepper plants.

A variety of peppers are harvested and chopped into pieces and cooked in an open kettle.