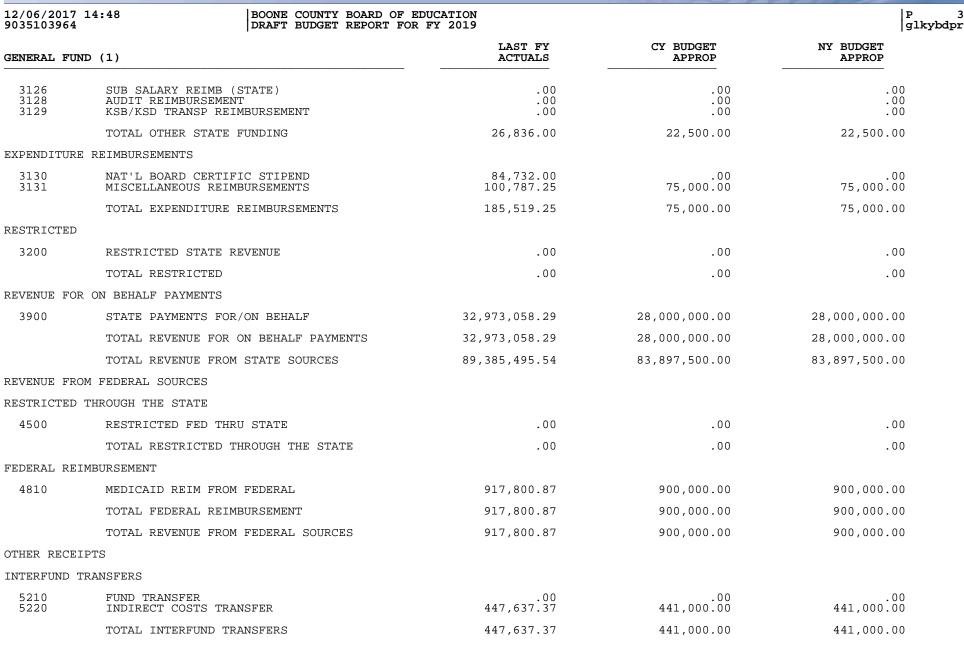

|                                                                      |                                                                                                                                                                                                    |                                                                                                   | 1112200                                                           | at                                                                |
|----------------------------------------------------------------------|----------------------------------------------------------------------------------------------------------------------------------------------------------------------------------------------------|---------------------------------------------------------------------------------------------------|-------------------------------------------------------------------|-------------------------------------------------------------------|
| 2/06/2017<br>035103964                                               |                                                                                                                                                                                                    |                                                                                                   |                                                                   |                                                                   |
| ENERAL FU                                                            | JND (1)                                                                                                                                                                                            | LAST FY<br>ACTUALS                                                                                | CY BUDGET<br>APPROP                                               | NY BUDGET<br>APPROP                                               |
| 1320                                                                 | TUIT FRM OTH GOVT SRCS W/IN ST                                                                                                                                                                     | .00                                                                                               | .00                                                               | . 00                                                              |
|                                                                      | TOTAL TUITION                                                                                                                                                                                      | -33,025.32                                                                                        | .00                                                               | .00                                                               |
| TRANSPORTA                                                           | ATION                                                                                                                                                                                              |                                                                                                   |                                                                   |                                                                   |
| 1441<br>1442                                                         | TRANSPORT FRM NON-PUBLIC SCHS<br>TRANSPORT FRM FISCAL COURT                                                                                                                                        | .00<br>505,223.00                                                                                 | .00<br>500,000.00                                                 | .00<br>500,000.00                                                 |
|                                                                      | TOTAL TRANSPORTATION                                                                                                                                                                               | 505,223.00                                                                                        | 500,000.00                                                        | 500,000.00                                                        |
| EARNINGS C                                                           | ON INVESTMENTS                                                                                                                                                                                     |                                                                                                   |                                                                   |                                                                   |
| 1510                                                                 | INTEREST ON INVESTMENTS                                                                                                                                                                            | 354,785.22                                                                                        | 100,000.00                                                        | 100,000.00                                                        |
|                                                                      | TOTAL EARNINGS ON INVESTMENTS                                                                                                                                                                      | 354,785.22                                                                                        | 100,000.00                                                        | 100,000.00                                                        |
| COMMUNITY                                                            | SERVICE ACTIVITIES                                                                                                                                                                                 |                                                                                                   |                                                                   |                                                                   |
| 1811<br>1819                                                         | COMMUNITY EDUCATION FEES<br>OTHER FEES-MAKERSPACE                                                                                                                                                  | 2,345.67<br>2,639.35                                                                              | 20,000.00                                                         | 20,000.00                                                         |
|                                                                      | TOTAL COMMUNITY SERVICE ACTIVITIES                                                                                                                                                                 | 4,985.02                                                                                          | 20,000.00                                                         | 20,000.00                                                         |
| THER REVE                                                            | ENUE FROM LOCAL SOURCES                                                                                                                                                                            |                                                                                                   |                                                                   |                                                                   |
| 1911<br>1912<br>1920<br>1941<br>1942<br>1980<br>1990<br>1993<br>1997 | BUILDING RENTAL<br>BUS RENTAL<br>CONTRIBUTIONS/DONATIONS<br>TEXTBOOK SALES<br>TEXTBOOK RENTALS<br>REFUND OF PRIOR YR EXPENDITURE<br>MISCELLANEOUS REVENUE<br>OTHER REBATES<br>OTHER REIMBURSEMENTS | $\begin{array}{r} .00\\69,847.84\\.00\\.00\\183,720.14\\.00\\90.10\\51,635.00\\147.50\end{array}$ | .00<br>45,000.00<br>.00<br>150,000.00<br>.00<br>.00<br>.00<br>.00 | .00<br>45,000.00<br>.00<br>150,000.00<br>.00<br>.00<br>.00<br>.00 |
|                                                                      | TOTAL OTHER REVENUE FROM LOCAL SOURCES                                                                                                                                                             | 305,440.58                                                                                        | 195,000.00                                                        | 195,000.00                                                        |
|                                                                      | TOTAL REVENUE FROM LOCAL SOURCES                                                                                                                                                                   | 86,475,497.81                                                                                     | 88,553,676.00                                                     | 89,053,676.00                                                     |
| REVENUE FF                                                           | ROM STATE SOURCES                                                                                                                                                                                  |                                                                                                   |                                                                   |                                                                   |
| STATE PROG                                                           | GRAM                                                                                                                                                                                               |                                                                                                   |                                                                   |                                                                   |
| 3111                                                                 | SEEK PROGRAM                                                                                                                                                                                       | 56,200,082.00                                                                                     | 55,800,000.00                                                     | 55,800,000.00                                                     |
|                                                                      | TOTAL STATE PROGRAM                                                                                                                                                                                | 56,200,082.00                                                                                     | 55,800,000.00                                                     | 55,800,000.00                                                     |
| THER STAT                                                            | IE FUNDING                                                                                                                                                                                         |                                                                                                   |                                                                   |                                                                   |
| 3122<br>3123<br>3125                                                 | VOCATIONAL TRANSPORTATION<br>STATE VOCATIONAL SCHOOL<br>BUS DRVR TRAINING REIMB                                                                                                                    | 26,836.00<br>.00<br>.00                                                                           | 22,500.00<br>.00<br>.00                                           | 22,500.00<br>.00<br>.00                                           |
|                                                                      |                                                                                                                                                                                                    |                                                                                                   |                                                                   |                                                                   |