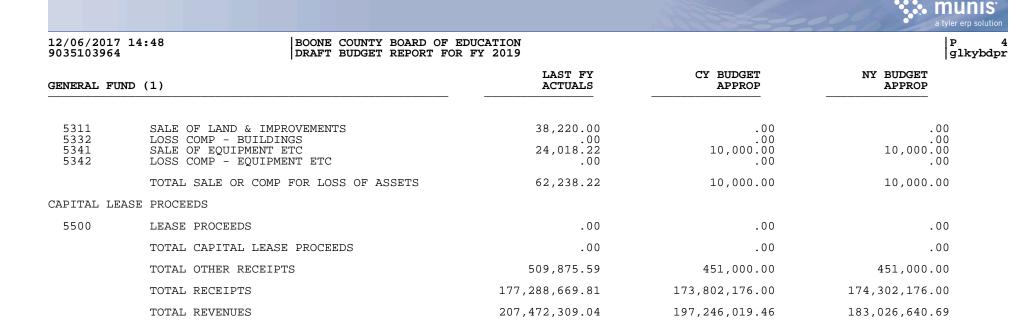

## BOONE COUNTY BOARD OF EDUCATION DRAFT BUDGET REPORT FOR FY 2019

P 6 glkybdpr

| GENERAL FUND (1)                                                                                                                                                                                                                                                                                        | LAST FY<br>ACTUALS                                                                                                                                   | CY BUDGET<br>APPROP                                                                                                                      | NY BUDGET<br>APPROP                                                                                                                               |
|---------------------------------------------------------------------------------------------------------------------------------------------------------------------------------------------------------------------------------------------------------------------------------------------------------|------------------------------------------------------------------------------------------------------------------------------------------------------|------------------------------------------------------------------------------------------------------------------------------------------|---------------------------------------------------------------------------------------------------------------------------------------------------|
| 0100 SALARIES PERSONNEL SERVICES<br>0200 EMPLOYEE BENEFITS<br>0280 ON-BEHALF<br>0300 PURCHASED PROF AND TECH SERV<br>0400 PURCHASED PROPERTY SERVICES<br>0500 OTHER PURCHASED SERVICES<br>0600 SUPPLIES<br>0700 PROPERTY<br>0800 DEBT SERVICE AND MISCELLANEOUS<br>0840 CONTINGENCY<br>0900 OTHER ITEMS | $\begin{array}{c} 608,962.90\\ 439,784.03\\ 162,512.00\\ 2,219,007.42\\ 599.98\\ 779,875.73\\ 7,217.82\\ .00\\ 407,892.45\\ .00\\ .00\\ \end{array}$ | 581,519.75 $1,944,681.19$ $.00$ $2,321,500.00$ $.00$ $1,154,900.00$ $3,500.00$ $188,415.05$ $84,000.00$ $.00$ $.00$                      | 598,965.34 1,944,681.19 .00 2,321,500.00 .00 1,154,900.00 3,500.00 200,000.00 84,000.00 .00 .00                                                   |
| TOTAL 2300 DISTRICT ADMIN SUPPORT                                                                                                                                                                                                                                                                       | 4,625,852.33                                                                                                                                         | 6,278,515.99                                                                                                                             | 6,307,546.53                                                                                                                                      |
| 2400 SCHOOL ADMIN SUPPORT                                                                                                                                                                                                                                                                               |                                                                                                                                                      |                                                                                                                                          |                                                                                                                                                   |
| 0100 SALARIES PERSONNEL SERVICES<br>0200 EMPLOYEE BENEFITS<br>0280 ON-BEHALF<br>0300 PURCHASED PROF AND TECH SERV<br>0400 PURCHASED PROPERTY SERVICES<br>0500 OTHER PURCHASED SERVICES<br>0600 SUPPLIES<br>0700 PROPERTY<br>0800 DEBT SERVICE AND MISCELLANEOUS                                         | $\begin{array}{c} 8,457,089.83\\973,425.75\\2,011,244.00\\27,330.90\\5,120.95\\53,565.57\\130,409.22\\13,265.27\\56,523.12\end{array}$               | $\begin{array}{c} 8,836,992.00\\ 1,067,103.45\\ .00\\ 22,352.00\\ 3,400.00\\ 59,112.00\\ 119,380.00\\ 17,450.00\\ 59,191.00 \end{array}$ | $\begin{array}{c}9,102,101.76\\1,067,103.45\\.00\\22,352.00\\3,400.00\\59,112.00\\119,380.00\\17,450.00\\59,191.00\end{array}$                    |
| TOTAL 2400 SCHOOL ADMIN SUPPORT                                                                                                                                                                                                                                                                         | 11,727,974.61                                                                                                                                        | 10,184,980.45                                                                                                                            | 10,450,090.21                                                                                                                                     |
| 2500 BUSINESS SUPPORT SERVICES                                                                                                                                                                                                                                                                          |                                                                                                                                                      |                                                                                                                                          |                                                                                                                                                   |
| 2500 BOSINESS SUPPORT SERVICES<br>0100 SALARIES PERSONNEL SERVICES<br>0200 EMPLOYEE BENEFITS<br>0280 ON-BEHALF<br>0300 PURCHASED PROF AND TECH SERV<br>0400 PURCHASED PROPERTY SERVICES<br>0500 OTHER PURCHASED SERVICES<br>0600 SUPPLIES<br>0700 PROPERTY<br>0800 DEBT SERVICE AND MISCELLANEOUS       | $\begin{array}{c} 2,558,740.15\\ 416,053.48\\ 595,903.00\\ 80,054.92\\ 54,123.63\\ 351,233.62\\ 201,453.70\\ 175,948.82\\ 4,185.64 \end{array}$      | $\begin{array}{c} 2,939,048.56\\ 496,812.56\\ .00\\ 83,250.00\\ 45,500.00\\ 178,800.00\\ 125,150.00\\ 437,419.90\\ 9,650.00\end{array}$  | $\begin{array}{c} 3,027,220.02\\ 496,812.56\\ .00\\ 83,250.00\\ 45,500.00\\ 178,800.00\\ 125,150.00\\ 338,650.00\\ 9,650.00 \end{array}$          |
| TOTAL 2500 BUSINESS SUPPORT SERVICES                                                                                                                                                                                                                                                                    | 4,437,696.96                                                                                                                                         | 4,315,631.02                                                                                                                             | 4,305,032.58                                                                                                                                      |
| 2600 PLANT OPERATIONS & MAINTENANCE                                                                                                                                                                                                                                                                     |                                                                                                                                                      |                                                                                                                                          |                                                                                                                                                   |
| 0100 SALARIES PERSONNEL SERVICES<br>0200 EMPLOYEE BENEFITS<br>0280 ON-BEHALF<br>0300 PURCHASED PROF AND TECH SERV<br>0400 PURCHASED PROPERTY SERVICES<br>0500 OTHER PURCHASED SERVICES<br>0600 SUPPLIES<br>0700 PROPERTY<br>0800 DEBT SERVICE AND MISCELLANEOUS                                         | 5,641,803.62<br>1,402,474.18<br>1,264,297.00<br>264,426.50<br>1,775,749.97<br>390,191.54<br>4,400,336.80<br>224,407.97<br>21,134.43                  | 6,009,893.00<br>1,575,995.47<br>.00<br>348,019.84<br>2,238,158.42<br>521,565.69<br>4,775,468.26<br>1,015,054.17<br>24,377.68             | $\begin{array}{c} 6,190,189.79\\ 1,575,995.47\\ .00\\ 348,019.84\\ 2,185,433.50\\ 521,565.69\\ 4,729,305.94\\ 608,154.17\\ 24,377.68 \end{array}$ |