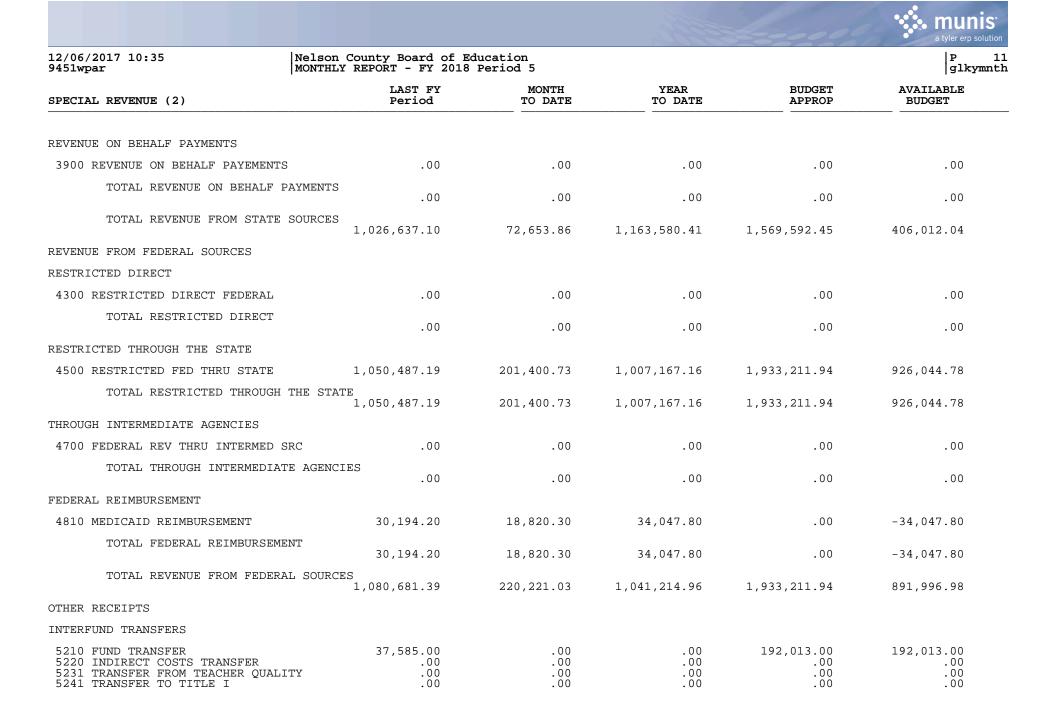

|                                                  |                            |                              |                         |                                |
| 3200 RESTRICTED STATE REVENUE                                                                          | 1,026,637.10                                     | 72,653.86                  | 1,163,580.41                 | 1,569,592.45            | 406,012.04                     |
| TOTAL RESTRICTED                                                                                       | 1,026,637.10                                     | 72,653.86                  | 1,163,580.41                 | 1,569,592.45            | 406,012.04                     |





| L2/06/2017 10:35<br>9451wpar | Nelson County Board of E<br>MONTHLY REPORT - FY 2018 | P<br> glkym      |                 |                  |                     |
|------------------------------|------------------------------------------------------|------------------|-----------------|------------------|---------------------|
| SPECIAL REVENUE (2)          | LAST FY<br>Period                                    | MONTH<br>TO DATE | YEAR<br>TO DATE | BUDGET<br>APPROP | AVAILABLE<br>BUDGET |
| TOTAL INTERFUND TRANSFERS    | .00                                                  | .00              | .00             | 192,013.00       | 192,013.00          |
| TOTAL OTHER RECEIPTS         | 37,585.00                                            | .00              | .00             | 192,013