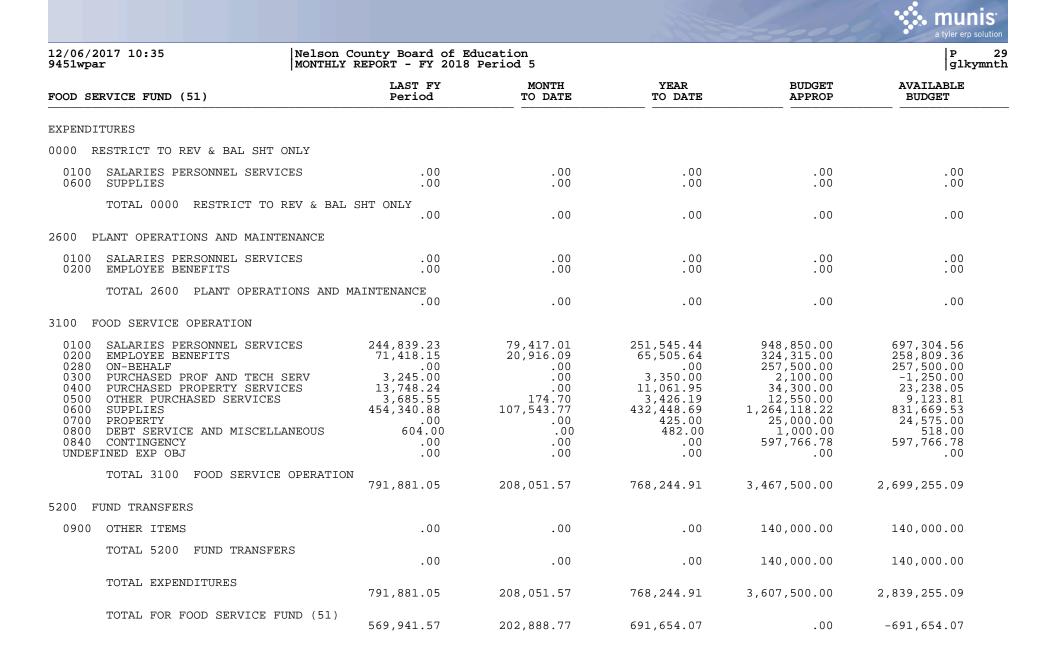

00                 |  |  |
| TOTAL SALE OR COMP FOR I       | LOSS OF ASSETS .00 | .00                                                                   | .00             | .00              | .00                 |  |  |
| TOTAL OTHER RECEIPTS           | .00                | .00                                                                   | .00             | .00              | .00                 |  |  |
| TOTAL RECEIPTS                 | 819,437.29         | 410,940.34                                                            | 775,053.03      | 2,917,500.00     | 2,142,446.97        |  |  |
| TOTAL REVENUE                  | 1,361,822.62       | 410,940.34                                                            | 1,459,898.98    | 3,607,500.00     | 2,147,601.02        |  |  |



|                                                                       |                                                       |                      |                 |            | a tyler erp solut   |
|-----------------------------------------------------------------------|-------------------------------------------------------|----------------------|-----------------|------------|---------------------|
| 12/06/2017 10:35 P<br>9451wpar P                                      | Nelson County Board of Ed<br>MONTHLY REPORT - FY 2018 | ducation<br>Period 5 |                 |            | P<br>glkymn         |
| CHILD CARE FUND (52)                                                  | LAST FY<br>Period                                     | MONTH<br>TO DATE     | YEAR<br>TO DATE | BUDGET