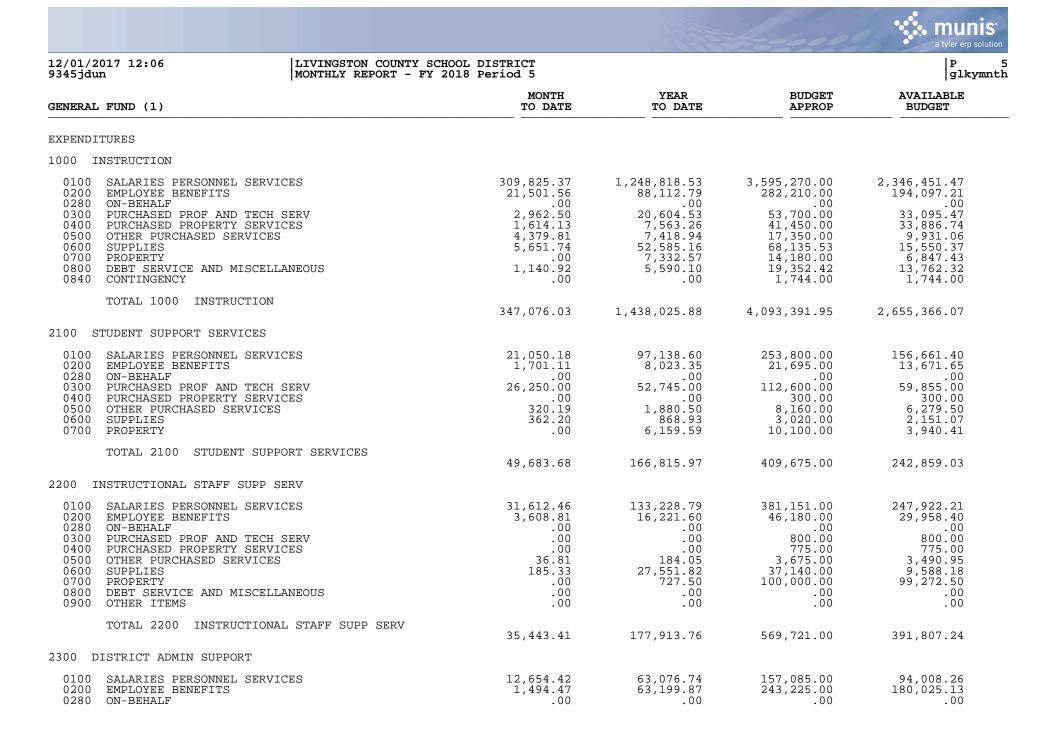

| .00                             | .00                             | .00                             | .00                             |
| TOTAL RECEIPTS                                                                                                                                           | 2,198,188.42                    | 3,517,166.75                    | 7,526,635.95                    | 4,009,469.20                    |
| TOTAL REVENUE                                                                                                                                            | 2,198,188.42                    | 7,593,061.09                    | 11,602,529.81                   | 4,009,468.72                    |





P 6 glkymnth

12/01/2017 12:06 9345jdun

| GENERAL FUND (1)                                                                                                                                                                               |                                                                 | MONTH<br>TO DATE                                                                                                 | YEAR<br>TO DATE