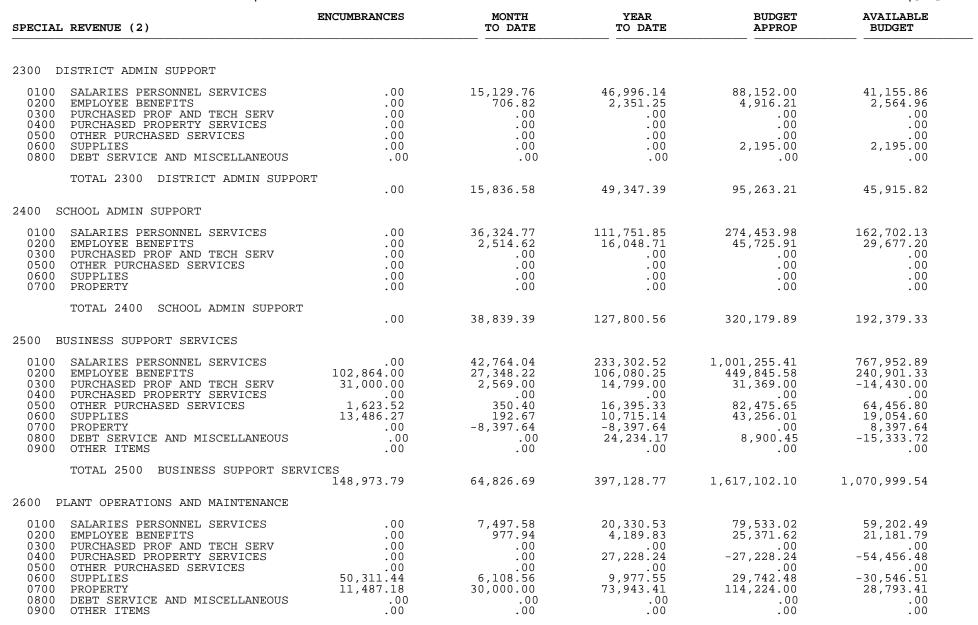

11/07/2017 23:56 JEFFERSON COUNTY PUBLIC SCHOOLS MONTHLY REPORT - FY 2018 Period 4 emuns1 ENCUMBRANCES MONTH YEAR BUDGET AVAILABLE GENERAL FUND (1) TO DATE TO DATE APPROP BUDGET EXPENDITURES 1000 INSTRUCTION 0100 SALARIES PERSONNEL SERVICES .00 44,601,537.71 91,755,847.79 441,162,577.74 349,406,729.95 .00 4,896,508.55 39,807,387.33 0200 EMPLOYEE BENEFITS 2,215,935.38 34,384,581.43 29,488,072.88 0280 ON-BEHALF .00 11,373,599.89 125,098,641.49 85,291,254.16 182,492.74 175,273.18 0300 PURCHASED PROF AND TECH SERV 20,244.44 60,014.35 376,050.09 133,543.00 28,523.31 0400 PURCHASED PROPERTY SERVICES 75,343.72 414,133.56 163,516.66 0500 OTHER PURCHASED SERVICES 112,898.96 55,896.78 116,196.98 1,106,509.06 877,413.12 1,060,903.91 787,804.42 0600 SUPPLIES 521,953.46 4,151,850.11 15,470,924.31 10,258,170.29 0700 PROPERTY 367,930.04 958,946.55 3,087,899.22 1,341,148.25 1,319,517.67 0800 DEBT SERVICE AND MISCELLANEOUS 30,211.60 13,538.20 349,093.25 1,698,822.52 .00 .00 .00 0840 CONTINGENCY .00 .00 .00 .00 0900 OTHER ITEMS .00 .00 .00 UNDEFINED EXP OBJ .00 .00 .00 .00 .00 TOTAL 1000 INSTRUCTION 2,349,584.81 59,199,159.21 142,171,188.63 622,800,139.42 478.279.365.98 2100 STUDENT SUPPORT SERVICES 39,355,366.74 2,605,553.11 0100 SALARIES PERSONNEL SERVICES .00 3,793,700.59 9,432,561.91 29,922,804.83 0200 EMPLOYEE BENEFITS .00 188,662.17 529,423.54 2,076,129.57 1,051,053.98 7,893,525.61 3,678,688.93 11,572,214.54 0280 ON-BEHALF .00 1,375,624.18 100,532.37 144,755.59 PURCHASED PROF AND TECH SERV 157,641.98 1,633,798.53 0300 63,263.96 167,281.60 0400 PURCHASED PROPERTY SERVICES .00 .00 .00 .00 145.00 8,035.00 55,083.96 20,429.76 34,396.62 0500 OTHER PURCHASED SERVICES 112,455.22 17,680.81 25,546.62 54,513.86 0600 SUPPLIES 278,466.84 206,272.17 0700 PROPERTY 1,194.70 1,314.79 8,195.97 35,562.29 26,171.62 0800 DEBT SERVICE AND MISCELLANEOUS 2,492.39 323.39 13,305.33 32,873.72 17,076.00 UNDEFINED EXP OBJ .00 .00 .00 .00 .00 TOTAL 2100 STUDENT SUPPORT SERVICES 1,472,505.80 5,225,844.23 13,908,873.14 55,744,381.33 40,363,002.39 2200 INSTRUCTIONAL STAFF SUPP SERV 0100 SALARIES PERSONNEL SERVICES .00 6,563,977.00 16,662,535.43 73,862,495.63 57,199,960.20 0200 EMPLOYEE BENEFITS .00 408,694.65 1,254,895.35 5,818,852.47 4,563,957.12 0280 ON-BEHALF .00 1,780,938.61 6,233,285.14 19,580,223.58 13,346,938.44 1,195,962.92 0300 PURCHASED PROF AND TECH SERV 250,961.17 398,640.06 3,460,829.53 1,866,226.55 0400 PURCHASED PROPERTY SERVICES 9,062.64 3,876.75 7,211.86 76,624.04 60,349.54 0500 OTHER PURCHASED SERVICES 6,844.63 34,176.05 121,833.41 533,281.64 404,603.60 1,628,176.93 0600 SUPPLIES 219,213.36 921,606.76 3,183,060.63 1,335,670.34 0700 PROPERTY 154,496.06 158,126.17 1,283,610.98 2,331,772.42 893,665.38 0800 DEBT SERVICE AND MISCELLANEOUS 54,767.52 3,828.58 14,369.81 105,510.57 36,373.24 .00 .00 .00 0840 CONTINGENCY .00 .00 0900 OTHER ITEMS .00 .00 .00 .00 .00 .00 UNDEFINED EXP OBJ .00 .00 .00 .00

TOTAL 2200 INSTRUCTIONAL STAFF SUPP SERV

1,640,347.13 10,126,185.74 27,604,558.97

79,707,744.41

108,952,650.51

11/07/2017 23:56 emuns1 JEFFERSON COUNTY PUBLIC SCHOOLS MONTHLY REPORT - FY 2018 Period 4

| GENERAL FUND (1)                                                                                                                                                                                                                                                                                                             | ENCUMBRANCES                                                                                                                                                 | MONTH<br>TO DATE                                                                                                                                                        | YEAR<br>TO DATE                                                                                                                                                      | BUDGET<br>APPROP                                                                                                                                                                     | AVAILABLE<br>BUDGET                                                                                                                                                |
|------------------------------------------------------------------------------------------------------------------------------------------------------------------------------------------------------------------------------------------------------------------------------------------------------------------------------|--------------------------------------------------------------------------------------------------------------------------------------------------------------|-------------------------------------------------------------------------------------------------------------------------------------------------------------------------|----------------------------------------------------------------------------------------------------------------------------------------------------------------------|--------------------------------------------------------------------------------------------------------------------------------------------------------------------------------------|--------------------------------------------------------------------------------------------------------------------------------------------------------------------|
| 2300 DISTRICT ADMIN SUPPORT                                                                                                                                                                                                                                                                                                  |                                                                                                                                                              |                                                                                                                                                                         |                                                                                                                                                                      |                                                                                                                                                                                      |                                                                                                                                                                    |
| 0100 SALARIES PERSONNEL SERVICES<br>0200 EMPLOYEE BENEFITS<br>0280 ON-BEHALF<br>0300 PURCHASED PROF AND TECH SERV<br>0400 PURCHASED PROPERTY SERVICES<br>0500 OTHER PURCHASED SERVICES<br>0600 SUPPLIES<br>0700 PROPERTY<br>0800 DEBT SERVICE AND MISCELLANEOUS<br>0840 CONTINGENCY<br>0900 OTHER ITEMS<br>UNDEFINED EXP OBJ | 400.00<br>.00<br>6,046.35<br>2,219.39                                                                                                                        | $\begin{array}{c} 205,015.59\\ 24,259.25\\ 63,601.16\\ 65,873.21\\ .00\\ 30,374.29\\ 8,843.59\\ 16,360.89\\ .00\\ .00\\ .00\\ .00\\ .00\\ .00\\ .00\\ .0$               | $\begin{array}{c} 818, 186.52\\ 87, 477.79\\ 222, 604.06\\ 199, 892.38\\ .00\\ 44, 419.56\\ 31, 326.24\\ 31, 507.55\\ 82, 304.37\\ .00\\ .00\\ .00\\ .00\end{array}$ | $\begin{array}{c} 2,387,070.75\\298,887.12\\699,214.02\\1,492,567.46\\400.00\\250,265.77\\94,751.45\\44,269.61\\87,410.00\\.00\\.00\\.00\end{array}$                                 | $\begin{array}{c} 1,568,884.23\\ 211,409.33\\ 476,609.96\\ 767,105.90\\ .00\\ 205,846.21\\ 57,378.86\\ 10,542.67\\ 4,715.63\\ .00\\ .00\\ .00\\ .00\\ \end{array}$ |
| TOTAL 2300 DISTRICT ADMIN SUPPO                                                                                                                                                                                                                                                                                              | RT<br>534,624.92                                                                                                                                             | 414,327.98                                                                                                                                                              | 1,517,718.47                                                                                                                                                         | 5,354,836.18                                                                                                                                                                         | 3,302,492.79                                                                                                                                                       |
| 2400 SCHOOL ADMIN SUPPORT                                                                                                                                                                                                                                                                                                    |                                                                                                                                                              |                                                                                                                                                                         |                                                                                                                                                                      |                                                                                                                                                                                      |                                                                                                                                                                    |
| 0100 SALARIES PERSONNEL SERVICES<br>0200 EMPLOYEE BENEFITS<br>0280 ON-BEHALF<br>0300 PURCHASED PROF AND TECH SERV<br>0400 PURCHASED PROPERTY SERVICES<br>0500 OTHER PURCHASED SERVICES<br>0600 SUPPLIES<br>0700 PROPERTY<br>0800 DEBT SERVICE AND MISCELLANEOUS<br>UNDEFINED EXP OBJ<br>TOTAL 2400 SCHOOL ADMIN SUPPORT      | 59,369.84<br>118,915.02<br>122,716.15<br>247,993.06<br>201,157.45<br>15,840.92<br>.00                                                                        | 5,502,719.40<br>619,733.10<br>1,379,989.83<br>23,045.61<br>28,453.97<br>101,991.24<br>200,938.92<br>206,153.89<br>2,019.72<br>.00<br>8,065,045.68                       | 16,085,638.40<br>1,776,843.89<br>4,829,964.41<br>61,077.21<br>136,205.53<br>303,782.16<br>1,077,227.12<br>495,457.61<br>26,193.39<br>.00<br>24,792,389.72            | 61,431,136.22<br>7,722,641.32<br>15,169,510.93<br>230,599.62<br>446,975.62<br>820,265.58<br>5,367,347.01<br>1,355,278.95<br>140,997.31<br>.00<br>92,684,752.56                       | 45,345,497.82<br>5,945,797.43<br>10,339,546.52<br>110,152.57<br>191,855.07<br>393,767.27<br>4,042,126.83<br>658,663.89<br>98,963.00<br>.00                         |
| 2500 BUSINESS SUPPORT SERVICES                                                                                                                                                                                                                                                                                               | 703,992.44                                                                                                                                                   | 8,005,045.08                                                                                                                                                            | 24,/92,309./2                                                                                                                                                        | 92,004,752.50                                                                                                                                                                        | 07,120,370.40                                                                                                                                                      |
| 0100 SALARIES PERSONNEL SERVICES<br>0200 EMPLOYEE BENEFITS<br>0280 ON-BEHALF<br>0300 PURCHASED PROF AND TECH SERV<br>0400 PURCHASED PROPERTY SERVICES<br>0500 OTHER PURCHASED SERVICES<br>0600 SUPPLIES<br>0700 PROPERTY<br>0800 DEBT SERVICE AND MISCELLANEOUS<br>0840 CONTINGENCY<br>0900 OTHER ITEMS<br>UNDEFINED EXP OBJ | $\begin{array}{c} .00\\ 700,516.27\\ .00\\ 867,360.44\\ 92,462.89\\ 3,413,497.50\\ 192,397.37\\ 468,724.43\\ 7,696.07\\ .00\\ .00\\ .00\\ .00\\ \end{array}$ | $\begin{array}{c} 1,589,070.71\\ 541,265.43\\ 432,400.95\\ 205,317.34\\ -29,061.43\\ 78,042.87\\ 102,133.64\\ 583,833.79\\ 2,489.97\\ .00\\ .00\\ .00\\ .00\end{array}$ | 5,743,042.15<br>1,785,235.09<br>1,513,403.33<br>204,075.16<br>-47,747.95<br>2,208,088.59<br>426,925.49<br>1,514,620.73<br>7,736.51<br>.00<br>.00                     | $\begin{array}{c} 21,586,794.89\\ 4,912,621.68\\ 4,749,971.78\\ 2,026,779.07\\ 490,153.59\\ 6,173,009.40\\ 2,651,278.61\\ 4,214,713.06\\ 356,288.92\\ .00\\ .00\\ .00\\ \end{array}$ | $15,843,752.74\\2,426,870.32\\3,236,568.45\\955,343.47\\445,438.65\\551,423.31\\2,031,955.75\\2,231,367.90\\340,856.34\\.00\\.00\\.00$                             |
| TOTAL 2500 BUSINESS SUPPORT SER                                                                                                                                                                                                                                                                                              | VICES<br>5,742,654.97                                                                                                                                        | 3,505,493.27                                                                                                                                                            | 13,355,379.10                                                                                                                                                        | 47,161,611.00                                                                                                                                                                        | 28,063,576.93                                                                                                                                                      |