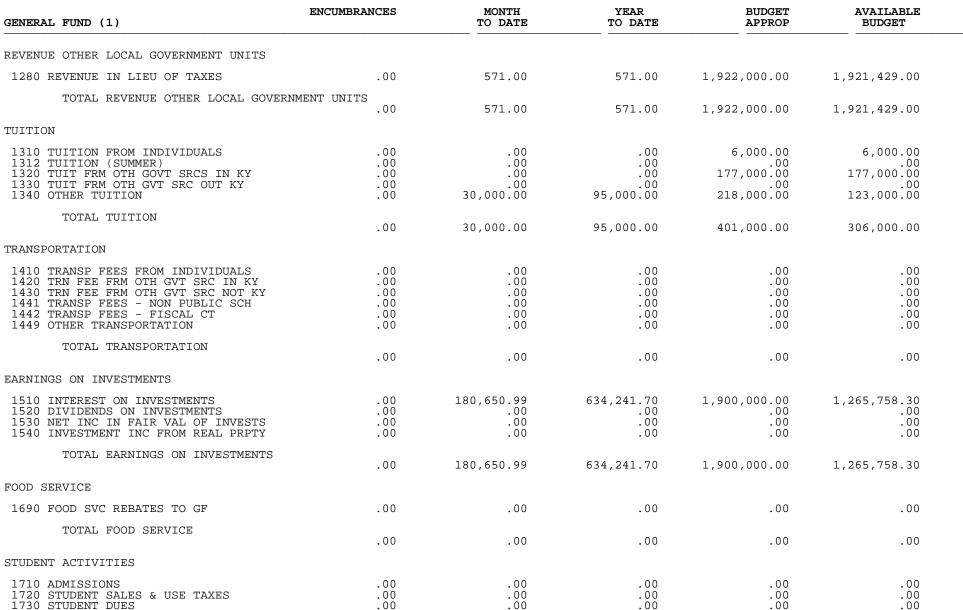

|                                                                                                                                                                      | JEFFERSON COUNTY PUBLI<br>MONTHLY REPORT - FY 20 |                                                        |                                                          |                                                                                | P<br> glkymr                                                                 | 1<br>nth |
|----------------------------------------------------------------------------------------------------------------------------------------------------------------------|--------------------------------------------------|--------------------------------------------------------|----------------------------------------------------------|--------------------------------------------------------------------------------|------------------------------------------------------------------------------|----------|
| GENERAL FUND (1)                                                                                                                                                     | ENCUMBRANCES                                     | MONTH<br>TO DATE                                       | YEAR<br>TO DATE                                          | BUDGET<br>APPROP                                                               | AVAILABLE<br>BUDGET                                                          |          |
| REVENUES                                                                                                                                                             |                                                  |                                                        |                                                          |                                                                                |                                                                              |          |
| 0999 BEGINNING BALANCE                                                                                                                                               |                                                  |                                                        |                                                          |                                                                                |                                                                              |          |
| TOTAL 0999 BEGINNING BALANC                                                                                                                                          | CE .00                                           | .00                                                    | .00                                                      | 152,976,000.00                                                                 | 152,976,000.00                                                               |          |
| RECEIPTS                                                                                                                                                             |                                                  |                                                        |                                                          |                                                                                |                                                                              |          |
| REVENUE FROM LOCAL SOURCES                                                                                                                                           |                                                  |                                                        |                                                          |                                                                                |                                                                              |          |
| AD VALOREM TAXES                                                                                                                                                     |                                                  |                                                        |                                                          |                                                                                |                                                                              |          |
| 1111 GENERAL PROPERTY TAX<br>1115 DELINQUENT PROPERTY TAX<br>1116 DISTILLED SPIRITS TAX<br>1117 MOTOR VEHICLE TAX<br>1118 UNMINED MINERALS TAX<br>1119 FRANCHISE TAX | .00<br>.00<br>.00<br>.00<br>.00<br>.00           | .00<br>202,176.35<br>.00<br>2,049,396.41<br>.00<br>.00 | .00<br>1,824,897.72<br>.00<br>6,307,066.31<br>.00<br>.00 | 416,651,894.00<br>5,000,000.00<br>.00<br>29,972,997.00<br>.00<br>11,980,908.00 | 416,651,894.00<br>3,175,102.28<br>00<br>23,665,930.69<br>00<br>11,980,908.00 |          |
| TOTAL AD VALOREM TAXES                                                                                                                                               | .00                                              | 2,251,572.76                                           | 8,131,964.03                                             | 463,605,799.00                                                                 | 455,473,834.97                                                               |          |
| SALES & USE TAXES                                                                                                                                                    |                                                  |                                                        |                                                          |                                                                                |                                                                              |          |
| 1121 UTILITIES TAX                                                                                                                                                   | .00                                              | .00                                                    | .00                                                      | .00                                                                            | .00                                                                          |          |
| TOTAL SALES & USE TAXES                                                                                                                                              | .00                                              | .00                                                    | .00                                                      | .00                                                                            | .00                                                                          |          |
| INCOME TAXES                                                                                                                                                         |                                                  |                                                        |                                                          |                                                                                |                                                                              |          |
| 1131 OCCUPATIONAL TAX                                                                                                                                                | .00                                              | 14,244,755.00                                          | 37,383,207.00                                            | 161,100,000.00                                                                 | 123,716,793.00                                                               |          |
| TOTAL INCOME TAXES                                                                                                                                                   | .00                                              | 14,244,755.00                                          | 37,383,207.00                                            | 161,100,000.00                                                                 | 123,716,793.00                                                               |          |
| PENALTIES & INTEREST ON TAXES                                                                                                                                        |                                                  |                                                        |                                                          |                                                                                |                                                                              |          |
| 1140 PENALTIES & INTEREST ON TAXES                                                                                                                                   | .00                                              | .00                                                    | .00                                                      | .00                                                                            | .00                                                                          |          |
| TOTAL PENALTIES & INTEREST                                                                                                                                           | ON TAXES .00                                     | .00                                                    | .00                                                      | .00                                                                            | .00                                                                          |          |
| OTHER TAXES                                                                                                                                                          |                                                  |                                                        |                                                          |                                                                                |                                                                              |          |
| 1191 OMITTED PROPERTY TAX<br>1192 EXCISE TAX                                                                                                                         | .00<br>.00                                       | 1,286,213.23<br>.00                                    | 1,286,213.23<br>.00                                      | 5,100,000.00<br>.00                                                            | 3,813,786.77<br>.00                                                          |          |
| TOTAL OTHER TAXES                                                                                                                                                    | 0.0                                              | 1 286 213 23                                           | 1 286 213 23                                             | 5 100 000 00                                                                   | 3 813 786 77                                                                 |          |

1,286,213.23

.00

1,286,213.23

5,100,000.00

3,813,786.77

emuns1

1740 STUDENT FEES

11/07/2017 23:56