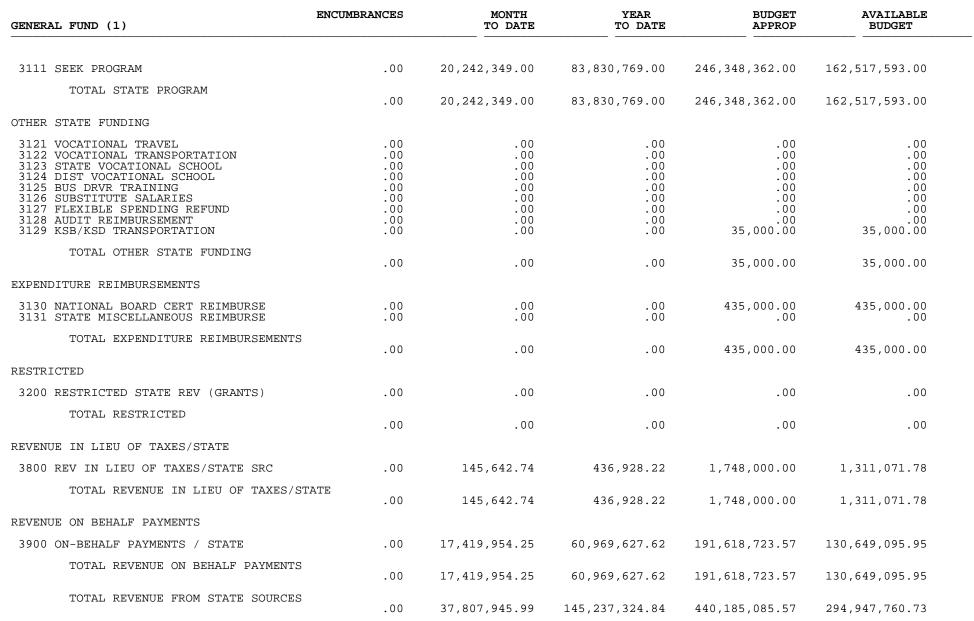

| .00          | 18,027,337.55    | 47,699,286.24                  | 638,311,799.00            | 590,612,512.76                        |

REVENUE FROM STATE SOURCES

STATE PROGRAM

11/07/2017 23:56 emuns1

#### JEFFERSON COUNTY PUBLIC SCHOOLS MONTHLY REPORT - FY 2018 Period 4



P 4 glkymnth

ICPS

P 5 glkymnth

#### JEFFERSON COUNTY PUBLIC SCHOOLS MONTHLY REPORT - FY 2018 Period 4

| ENERAL FUND (1)                          | ENCUMBRANCES       | MONTH<br>TO DATE | YEAR<br>TO DATE | BUDGET<br>APPROP | AVAILABLE<br>BUDGET |
|------------------------------------------|--------------------|------------------|-----------------|------------------|---------------------|
| EVENUE FROM FEDERAL SOURCES              |                    |                  |                 |                  |                     |
| NRESTRICTED DIRECT                       |                    |                  |                 |                  |                     |
| 4100 UNRESTRICTED DIRECT FEDERAL         | .00                | 7,760.65         | 10,387.83       | 2,800.00