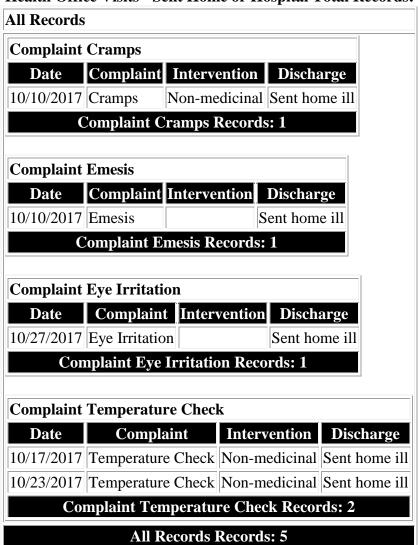

### Visits to School Nurse - October 2017

Health Office Visits - Sent Home or Hospital Total Records: 5