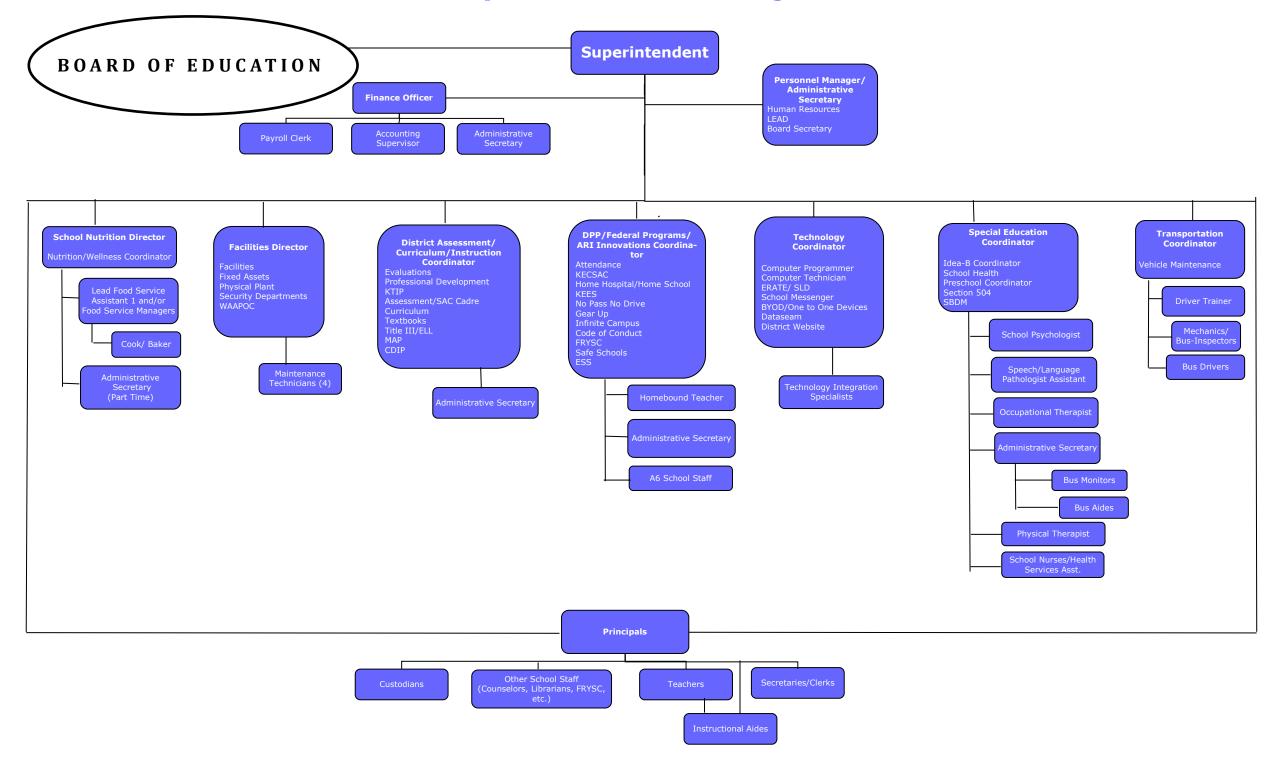

*, and then click the shape you want. You can also use the color schemes and font schemes to customize the way this chart looks.

#### • Page 3: Embedded PowerPoint Organization Chart

Double-click anywhere on the chart to edit it as an embedded PowerPoint object. Click on the chart to display the Organization Chart toolbar. Use the Organization Chart toolbar to make the changes you want, and then click outside of the chart to close it.

#### • Page 4: Embedded Word Organization Chart

Double-click anywhere on the chart to edit it as an embedded Word object. Click on the chart to display the Organization Chart toolbar. Use the Organization Chart toolbar to make the changes you want, and then click outside the chart to close it.

# **Breathitt County School District Organizational Chart**