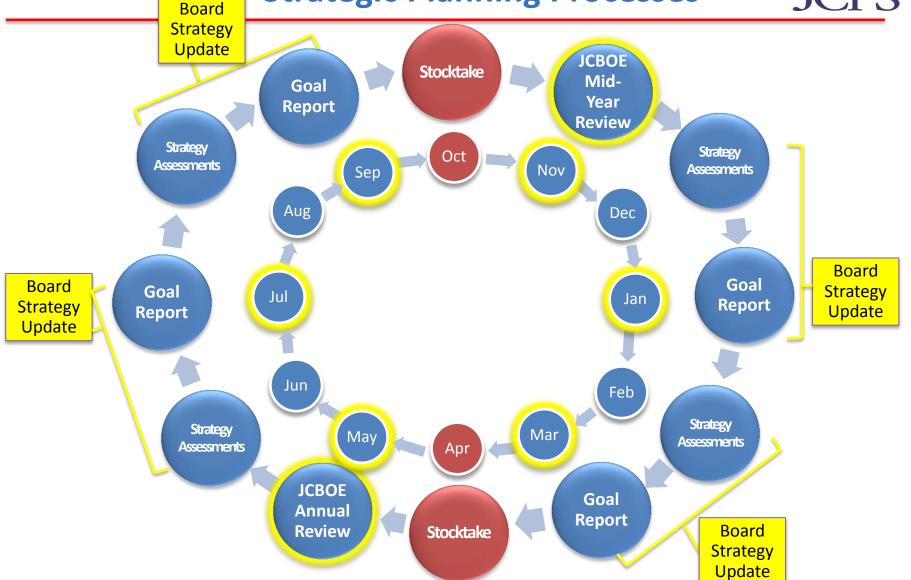

|                     |                           |                  |                     |                           |                  |                             |                           |                  |
| 2019-20                               |                     |                           |                  |                     |                           |                  |                             |                           |                  |
|                                       |                     |                           |                  |                     |                           |                  |                             |                           |                  |

# Vision 2020: Core Processes



**Strategic Planning Processes**