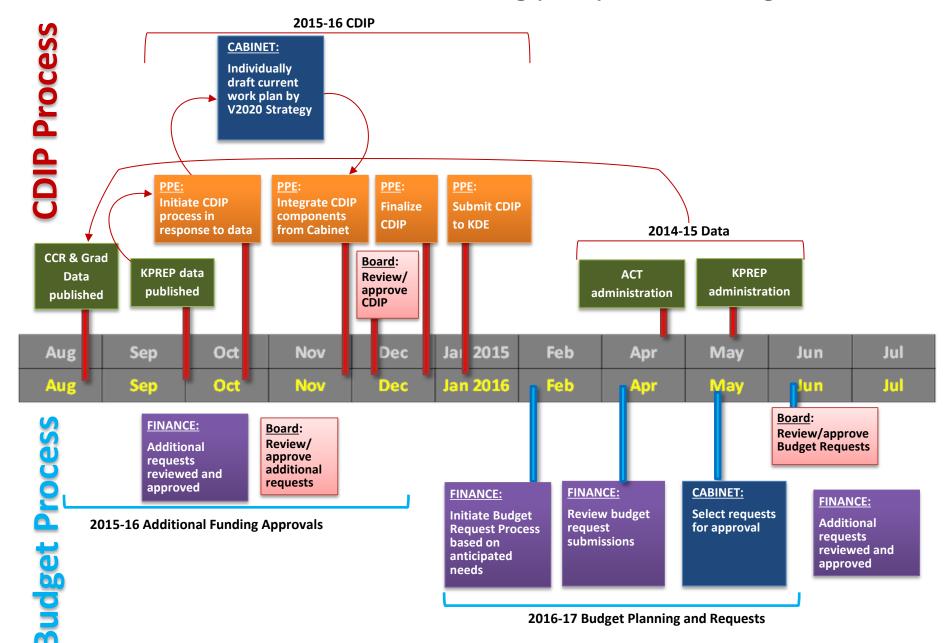

### Where We Were: 2015-16 District Planning (CDIP) and JCPS Budget Processes



#### Where We Moved: 2016-17 Continuous Improvement Planning and Funding Processes



### Where We're Going: 2017-18 Continuous Improvement Planning and Funding Processes



## Where We're Going: Strategic Work and Funding Planning

| Vision 2020<br>Implementation<br>Year | Student Learning    |                           |                  | Culture and Climate |                           |                  | Organizational<br>Coherence |                           |                  |
|---------------------------------------|---------------------|---------------------------|------------------|---------------------|---------------------------|------------------|-----------------------------|---------------------------|------------------|
|                                       | Theory of