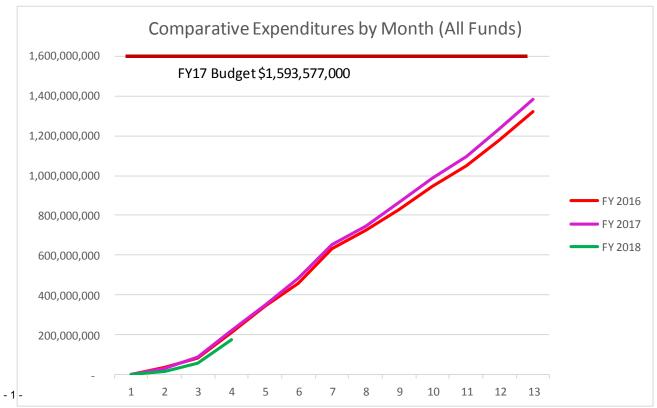

# Monthly Financial Report Through September 30, 2017

|                                                               | 2017 -                | 2018 School Year    |               |                       | 2016 - 2017 Schoo    | l Year                 |                  |                      | 2015 - 2016 Scho     | ool Year             |                |
|---------------------------------------------------------------|-----------------------|---------------------|---------------|-----------------------|----------------------|------------------------|------------------|----------------------|----------------------|----------------------|----------------|
|                                                               | Budget                | YTD Actual          | %             | End of Year Unaudited | Budget               | End of Period Actual   | %                | End of Year Actual   | Budget               | End of Period Actual | %              |
| All Funds Revenues                                            |                       |                     |               |                       |                      |                        |                  |                      |                      |                      |                |
| Local Sources                                                 |                       |                     |               |                       |                      |                        |                  |                      |                      |                      |                |
| Property Taxes                                                | 450,951,894           | -                   | 0.0%          | 432,706,454           | 434,257,815          | -                      | 0.0%             | 416,365,932          | 416,965,738          | -                    | 0.0%           |
| Occupational Taxes                                            | 161,100,000           | 23,138,452          | 14.4%         | 156,387,646           | 160,930,927          | 21,876,350             | 13.6%            | 151,821,629          | 148,215,000          | 21,547,482           | 14.5%          |
| Other Taxes                                                   | 53,975,905            | 5,880,391           | 10.9%         | 51,729,620            | 49,343,519           | 6,628,035              | 13.4%            | 47,796,163           | 51,920,531           | 8,465,846            | 16.3%          |
| Local Grants                                                  | 6,939,345             | 731,866             | 10.5%         | 13,658,821            | 8,377,530            | 3,118,704              | 37.2%            | 10,366,063           | 8,806,132            | 623,914              | 7.1%           |
|                                                               |                       |                     |               |                       |                      |                        |                  |                      |                      |                      |                |
| State Sources                                                 |                       |                     |               |                       |                      |                        |                  |                      |                      |                      |                |
| SEEK Program                                                  | 246,348,362           | 63,588,420          | 25.8%         | 260,406,772           | 258,776,412          | 65,530,668             | 25.3%            | 266,225,294          | 267,066,168          | 68,556,327           | 25.7%          |
| Other State Revenues                                          | 242,269,713           | 10,993,632          | 4.5%          | 244,169,846           | 241,630,344          | 11,712,535             | 4.8%             | 241,650,789          | 223,316,857          | 51,432,457           | 23.0%          |
| KSFCC Allocation                                              | 7,900,000             | 2,384,419           | 30.2%         | 9,709,125             | 7,900,000            | 1,900,368              | 24.1%            | 9,449,764            | 7,200,000            | 1,913,343            | 26.6%          |
| Federal Grants                                                | 168,507,276           | 9,158,705           | 5.4%          | 156,079,252           | 160,522,048          | 16,931,628             | 10.5%            | 154,960,283          | 157,653,800          | 20,270,727           | 12.9%          |
| Interest                                                      | 1,997,159             | 539,252             | 27.0%         | 2,417,048             | 1,929,419            | 250,463                | 13.0%            | 1,707,887            | 1,107,418            | 91,555               | 8.3%           |
| Other Sources                                                 | 119,145,476           | 10,938,330          | 9.2%          | 122,217,438           | 97,898,318           | 18,920,969             | 19.3%            | 121,680,444          | 96,571,762           | 10,944,670           | 11.3%          |
| Total Revenues                                                | 1,459,135,130         | 127,353,467         | 8.7%          | 1,449,482,022         | 1,421,566,332        | 146,869,720            | 10.3%            | 1,422,024,248        | 1,378,823,406        | 183,846,321          | 13.3%          |
| Non-Operating Funds                                           |                       |                     |               |                       |                      |                        |                  |                      |                      |                      |                |
| Beginning Balance                                             | 273,572,997           | 273,572,997         | 100.0%        | 276,049,849           | 275,814,776          | 276,049,849            | 100.1%           | 244,724,995          | 244,724,995          | 244,724,995          | 100.0%         |
|                                                               |                       |                     |               |                       |                      |                        |                  |                      |                      |                      |                |
| All Funds Expenditures                                        | 602 407 220           | CC COC 204          | 0.60/         | CCO C11 0C7           | COO 140 754          | 75 640 764             | 11.00/           | CF2 74F 2F0          | CEE 077 17C          | 102 504 454          | 15.60/         |
| 1100 Instruction                                              | 692,497,328           | 66,696,294          | 9.6%          | 660,611,067           | 689,148,754          | 75,610,764             | 11.0%            | 652,745,258          | 655,877,176          | 102,584,154          | 15.6%          |
| 2100 Student Support                                          | 59,621,438            | 6,645,792           | 11.1%         | 59,507,081            | 59,125,501           | 7,758,451              | 13.1%            | 56,468,738           | 56,121,696           | 9,496,868            | 16.9%          |
| 2200 Instructional Staff Support 2300 District Administration | 145,001,099           | 19,411,148          | 13.4%         | 137,960,345           | 140,134,794          | 20,897,931             | 14.9%            | 134,035,510          | 135,745,228          | 24,228,838           | 17.8%<br>20.4% |
|                                                               | 5,786,229             | 978,904             | 16.9%         | 5,205,114             | 5,375,676            | 846,012                | 15.7%            | 4,621,076            | 5,165,516            | 1,053,056            |                |
| 2400 School Administration                                    | 93,258,499            | 13,378,176          | 14.3%         | 87,953,654            | 92,101,663           | 13,991,909             | 15.2%            | 86,072,917           | 90,937,813           | 17,594,824           | 19.3%          |
| 2500 Business Support                                         | 48,516,734            | 9,329,011           | 19.2%         | 43,299,453            | 48,011,294           | 9,264,754              | 19.3%            | 41,900,407           | 49,035,430           | 11,273,508           | 23.0%          |
| 2600 Plant Operations & Maintenance                           | 127,098,715           | 21,340,587          | 16.8%         | 108,680,821           | 119,102,338          | 20,312,856             | 17.1%<br>13.6%   | 109,856,871          | 122,609,291          | 22,343,213           | 18.2%          |
| 2700 Transportation                                           | 88,033,350<br>70,869  | 13,044,063<br>3,660 | 14.8%<br>5.2% | 80,102,175            | 86,893,984           | 11,850,536             |                  | 76,843,086           | 86,360,384<br>30,557 | 14,138,464<br>4,307  | 16.4%<br>14.1% |
| 2900 Other Instruction Support<br>3100 Food Service           | 70,869                | 7,751,107           | 9.8%          | 32,858<br>86,854,952  | 32,014<br>90,621,723 | 1,316,270<br>9,461,279 | 4111.5%<br>10.4% | 31,659<br>64,677,028 | 89,546,606           | 10,297,260           | 14.1%          |
| 3200 Daycare Operations                                       | 79,131,429<br>644,792 | 35,378              | 5.5%          | 652,490               | 651,835              | 48,956                 | 7.5%             | 428,716              | 709,373              | 67,960               | 9.6%           |
| 3300 Community Services                                       | 15,340,631            | 1,999,269           | 13.0%         | 12,224,941            | 15,475,279           | 591,237                | 3.8%             | 10,594,302           | 14,807,574           | 2,523,918            | 17.0%          |
| 4600 Site Improvement                                         | 56,073,603            | 13,791,313          | 24.6%         | 49,013,775            | 34,967,349           | 14,782,947             | 42.3%            | 54,066,234           | 44,427,243           | 37,141,991           | 83.6%          |
| 5100 Debt Service                                             | 52,370,714            | 11,102,617          | 21.2%         | 54,881,653            | 52,370,714           | 16,815,345             | 32.1%            | 47,166,053           | 51,668,297           | 9,957,894            | 19.3%          |
| 5200 Operating Transfers Out                                  | 51,541,740            | 8,914,380           | 17.3%         | 64,978,495            | 51,798,121           | 9,145,999              | 17.7%            | 51,191,539           | 51,222,564           | 7,462,990            | 14.6%          |
| 5300 Contingency                                              | 105,075,766           | -                   | 0.0%          | -                     | 95,651,136           | -                      | 0.0%             | -                    | 72,174,419           | -                    | 0.0%           |
|                                                               |                       |                     |               |                       |                      |                        |                  |                      |                      |                      |                |
| Total Expenditures                                            | 1,620,082,936         | 194,421,699         | 12.0%         | 1,451,958,874         | 1,581,462,175        | 212,695,246            | 13.4%            | 1,390,699,394        | 1,526,439,167        | 270,169,245          | 17.7%          |
| Ending Fund Balance                                           | 112,625,191           | 206,504,765         |               | 273,572,997           | 115,918,933          | 210,224,323            |                  | 276,049,849          | 97,109,234           | 158,402,071          |                |
|                                                               |                       |                     |               |                       |                      |                        |                  |                      |                      |                      |                |