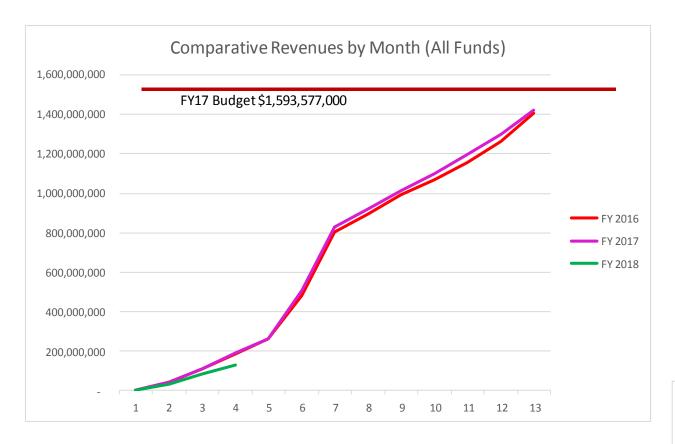

# Monthly Financial Report Through September 30, 2017

|                                                               | 2017 -                | 2018 School Year    |               |                       | 2016 - 2017 Schoo    | l Year                 |                  |                      | 2015 - 2016 Scho     | ool Year             |                |
|---------------------------------------------------------------|-----------------------|---------------------|---------------|-----------------------|----------------------|------------------------|------------------|----------------------|----------------------|----------------------|----------------|
|                                                               | Budget                | YTD Actual          | %             | End of Year Unaudited | Budget               | End of Period Actual   | %                | End of Year Actual   | Budget               | End of Period Actual | %              |
| All Funds Revenues                                            |                       |                     |               |                       |                      |                        |                  |                      |                      |                      |                |
| Local Sources                                                 |                       |                     |               |                       |                      |                        |                  |                      |                      |                      |                |
| Property Taxes                                                | 450,951,894           | -                   | 0.0%          | 432,706,454           | 434,257,815          | -                      | 0.0%             | 416,365,932          | 416,965,738          | -                    | 0.0%           |
| Occupational Taxes                                            | 161,100,000           | 23,138,452          | 14.4%         | 156,387,646           | 160,930,927          | 21,876,350             | 13.6%            | 151,821,629          | 148,215,000          | 21,547,482           | 14.5%          |
| Other Taxes                                                   | 53,975,905            | 5,880,391           | 10.9%         | 51,729,620            | 49,343,519           | 6,628,035              | 13.4%            | 47,796,163           | 51,920,531           | 8,465,846            | 16.3%          |
| Local Grants                                                  | 6,939,345             | 731,866             | 10.5%         | 13,658,821            | 8,377,530            | 3,118,704              | 37.2%            | 10,366,063           | 8,806,132            | 623,914              | 7.1%           |
|                                                               |                       |                     |               |                       |                      |                        |                  |                      |                      |                      |                |
| State Sources                                                 |                       |                     |               |                       |                      |                        |                  |                      |                      |                      |                |
| SEEK Program                                                  | 246,348,362           | 63,588,420          | 25.8%         | 260,406,772           | 258,776,412          | 65,530,668             | 25.3%            | 266,225,294          | 267,066,168          | 68,556,327           | 25.7%          |
| Other State Revenues                                          | 242,269,713           | 10,993,632          | 4.5%          | 244,169,846           | 241,630,344          | 11,712,535             | 4.8%             | 241,650,789          | 223,316,857          | 51,432,457           | 23.0%          |
| KSFCC Allocation                                              | 7,900,000             | 2,384,419           | 30.2%         | 9,709,125             | 7,900,000            | 1,900,368              | 24.1%            | 9,449,764            | 7,200,000            | 1,913,343            | 26.6%          |
| Federal Grants                                                | 168,507,276           | 9,158,705           | 5.4%          | 156,079,252           | 160,522,048          | 16,931,628             | 10.5%            | 154,960,283          | 157,653,800          | 20,270,727           | 12.9%          |
| Interest                                                      | 1,997,159             | 539,252             | 27.0%         | 2,417,048             | 1,929,419            | 250,463                | 13.0%            | 1,707,887            | 1,107,418            | 91,555               | 8.3%           |
| Other Sources                                                 | 119,145,476           | 10,938,330          | 9.2%          | 122,217,438           | 97,898,318           | 18,920,969             | 19.3%            | 121,680,444          | 96,571,762           | 10,944,670           | 11.3%          |
| Total Revenues                                                | 1,459,135,130         | 127,353,467         | 8.7%          | 1,449,482,022         | 1,421,566,332        | 146,869,720            | 10.3%            | 1,422,024,248        | 1,378,823,406        | 183,846,321          | 13.3%          |
| Non-Operating Funds                                           |                       |                     |               |                       |                      |                        |                  |                      |                      |                      |                |
| Beginning Balance                                             | 273,572,997           | 273,572,997         | 100.0%        | 276,049,849           | 275,814,776          | 276,049,849            | 100.1%           | 244,724,995          | 244,724,995          | 244,724,995          | 100.0%         |
|                                                               |                       |                     |               |                       |                      |                        |                  |                      |                      |                      |                |
| All Funds Expenditures                                        | 602 407 220           | CC COC 204          | 0.60/         | CCO C11 0C7           | COO 140 754          | 75 640 764             | 11.00/           | CF2 74F 2F0          | CEE 077 17C          | 102 504 454          | 15.60/         |
| 1100 Instruction                                              | 692,497,328           | 66,696,294          | 9.6%          | 660,611,067           | 689,148,754          | 75,610,764             | 11.0%            | 652,745,258          | 655,877,176          | 102,584,154          | 15.6%          |
| 2100 Student Support                                          | 59,621,438            | 6,645,792           | 11.1%         | 59,507,081            | 59,125,501           | 7,758,451              | 13.1%            | 56,468,738           | 56,121,696           | 9,496,868            | 16.9%          |
| 2200 Instructional Staff Support 2300 District Administration | 145,001,099           | 19,411,148          | 13.4%         | 137,960,345           | 140,134,794          | 20,897,931             | 14.9%            | 134,035,510          | 135,745,228          | 24,228,838           | 17.8%<br>20.4% |
|                                                               | 5,786,229             | 978,904             | 16.9%         | 5,205,114             | 5,375,676            | 846,012                | 15.7%            | 4,621,076            | 5,165,516            | 1,053,056            |                |
| 2400 School Administration                                    | 93,258,499            | 13,378,176          | 14.3%         | 87,953,654            | 92,101,663           | 13,991,909             | 15.2%            | 86,072,917           | 90,937,813           | 17,594,824           | 19.3%          |
| 2500 Business Support                                         | 48,516,734            | 9,329,011           | 19.2%         | 43,299,453            | 48,011,294           | 9,264,754              | 19.3%            | 41,900,407           | 49,035,430           | 11,273,508           | 23.0%          |
| 2600 Plant Operations & Maintenance                           | 127,098,715           | 21,340,587          | 16.8%         | 108,680,821           | 119,102,338          | 20,312,856             | 17.1%<br>13.6%   | 109,856,871          | 122,609,291          | 22,343,213           | 18.2%          |
| 2700 Transportation                                           | 88,033,350<br>70,869  | 13,044,063<br>3,660 | 14.8%<br>5.2% | 80,102,175            | 86,893,984           | 11,850,536             |                  | 76,843,086           | 86,360,384<br>30,557 | 14,138,464<br>4,307  | 16.4%<br>14.1% |
| 2900 Other Instruction Support<br>3100 Food Service           | 70,869                | 7,751,107           | 9.8%          | 32,858<br>86,854,952  | 32,014<br>90,621,723 | 1,316,270<br>9,461,279 | 4111.5%<br>10.4% | 31,659<br>64,677,028 | 89,546,606           | 10,297,260           | 14.1%          |
| 3200 Daycare Operations                                       | 79,131,429<br>644,792 | 35,378              | 5.5%          | 652,490               | 651,835              | 48,956                 | 7.5%             | 428,716              | 709,373              | 67,960               | 9.6%           |
| 3300 Community Services                                       | 15,340,631            | 1,999,269           | 13.0%         | 12,224,941            | 15,475,279           | 591,237                | 3.8%             | 10,594,302           | 14,807,574           | 2,523,918            | 17.0%          |
| 4600 Site Improvement                                         | 56,073,603            | 13,791,313          | 24.6%         | 49,013,775            | 34,967,349           | 14,782,947             | 42.3%            | 54,066,234           | 44,427,243           | 37,141,991           | 83.6%          |
| 5100 Debt Service                                             | 52,370,714            | 11,102,617          | 21.2%         | 54,881,653            | 52,370,714           | 16,815,345             | 32.1%            | 47,166,053           | 51,668,297           | 9,957,894            | 19.3%          |
| 5200 Operating Transfers Out                                  | 51,541,740            | 8,914,380           | 17.3%         | 64,978,495            | 51,798,121           | 9,145,999              | 17.7%            | 51,191,539           | 51,222,564           | 7,462,990            | 14.6%          |
| 5300 Contingency                                              | 105,075,766           | -                   | 0.0%          | -                     | 95,651,136           | -                      | 0.0%             | -                    | 72,174,419           | -                    | 0.0%           |
|                                                               |                       |                     |               |                       |                      |                        |                  |                      |                      |                      |                |
| Total Expenditures                                            | 1,620,082,936         | 194,421,699         | 12.0%         | 1,451,958,874         | 1,581,462,175        | 212,695,246            | 13.4%            | 1,390,699,394        | 1,526,439,167        | 270,169,245          | 17.7%          |
| Ending Fund Balance                                           | 112,625,191           | 206,504,765         |               | 273,572,997           | 115,918,933          | 210,224,323            |                  | 276,049,849          | 97,109,234           | 158,402,071          |                |
|                                                               |                       |                     |               |                       |                      |                        |                  |                      |                      |                      |                |