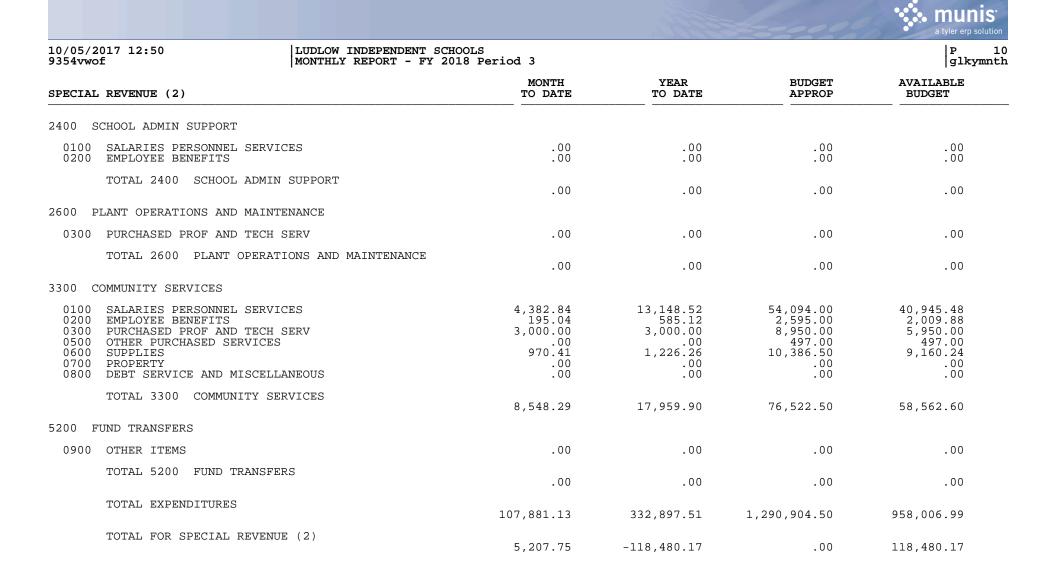

LUDLOW INDEPENDENT SCHOOLS ΙP 9 10/05/2017 12:50 9354vwof MONTHLY REPORT - FY 2018 Period 3 glkymnth YEAR BUDGET AVAILABLE MONTH SPECIAL REVENUE (2) TO DATE TO DATE APPROP BUDGET EXPENDITURES 1000 INSTRUCTION +0,881.79 11,239.77 6,916.10 .00 78.00 42,426 0100 SALARIES PERSONNEL SERVICES 28,663.46 384,444.00 91,630.00 118,055.00 .00 384,444.00 337,562.21 0200 EMPLOYEE BENEFITS 4,627.11 80,390.23 111,138.90 0300 PURCHASED PROF AND TECH SERV 2,986.10 0400 PURCHASED PROPERTY SERVICES .00 .00 01,100.00 79,510.00 1,000.00 .00 .00 61,022.00 0500 OTHER PURCHASED SERVICES .00 17,337.42 42,436.74 37,073.26 0600 SUPPLIES .00 1,000.00 0700 PROPERTY .00 0800 DEBT SERVICE AND MISCELLANEOUS .00 .00 .00 .00 .00 0840 CONTINGENCY . 00 TOTAL 1000 INSTRUCTION 53,614.09 107,552.40 735,739.00 628,186.60 2100 STUDENT SUPPORT SERVICES 0100 SALARIES PERSONNEL SERVICES 21,849.66 54,024.96 255,073.00 201,048.04 3,379.74 18,700.00 0200 EMPLOYEE BENEFITS 220.54 15,320.26 .00 .00 .332.16 0300 PURCHASED PROF AND TECH SERV .00 .00 4,567.84 0500 OTHER PURCHASED SERVICES 110.70 4,900.00 34,810.00 6,445.62 6,456.10 28,353.90 0600 SUPPLIES 555.24 0800 DEBT SERVICE AND MISCELLANEOUS .00 2,804.76 3,360.00 TOTAL 2100 STUDENT SUPPORT SERVICES 28,626.52 66,997.72 316,843.00 249,845.28 7,499.70 2,370.88 3,154.18 .00 6,28¢ 112 2200 INSTRUCTIONAL STAFF SUPP SERV 

 36,800.00
 29,300.30

 12,827.00
 10,456.12

 9,500.00
 1,345.82

 .00
 .00

 4,070.00
 -2,216.91

 83,399.00
 -29,797.00

 .00
 .00

0100 SALARIES PERSONNEL SERVICES 2,499.90 0200 EMPLOYEE BENEFITS 438.08 1,734.68 0300 PURCHASED PROF AND TECH SERV 0400 PURCHASED PROPERTY SERVICES .00 0500 OTHER PURCHASED SERVICES 5,204.09 0600 SUPPLIES 6,655.54 .00 0700 PROPERTY .00 .00 .00 1,200.00 -1,200.00 0800 DEBT SERVICE AND MISCELLANEOUS .00 TOTAL 2200 INSTRUCTIONAL STAFF SUPP SERV 16,532.29 138,707.67 146,596.00 7,888.33 2300 DISTRICT ADMIN SUPPORT 1,327.14 0100 SALARIES PERSONNEL SERVICES 442.38 5,000.00 3,672.86 352.68 0200 EMPLOYEE BENEFITS 1,377.00 1,024.32 117.56 .00 .00 0300 PURCHASED PROF AND TECH SERV .00 .00 0600 SUPPLIES .00 .00 8,827.00 8.827.00 TOTAL 2300 DISTRICT ADMIN SUPPORT

559.94 1,679.82

15,204.00

13,524.18

|                                                                       |                  |                  |                  | a tyler erp solution |
|-----------------------------------------------------------------------|------------------|------------------|------------------|----------------------|
| 10/05/2017 12:50  LUDLOW INDEPENDENT<br>9354vwof  MONTHLY REPORT - FY |                  |                  |                  | P 11<br>glkymnth     |
| SPECIAL REVENUE ACTIVITY FUND                                         | MONTH<br>TO DATE | YEAR<br>TO DATE  | BUDGET<br>APPROP | AVAILABLE<br>BUDGET  |
| REVENUES                                                              |                  |                  |                  |                      |
| 0999 BEGINNING BALANCE                                                |                  |                  |                  |                      |
| TOTAL 0999 BEGINNING BALANCE                                          | .00              | 16,785.25        | .00              | -16,785.25           |
| RECEIPTS                                                              |                  |                  |                  |                      |
| REVENUE FROM LOCAL SOURCES                                            |                  |                  |                  |                      |
| STUDENT ACTIVITIES                                                    |                  |                  |                  |                      |
| 1710 ADMISSIONS<br>1750 DISTRICT ENTERPRISE ACTIVITY                  | 300.00<br>508.82 | 300.00<br>508.82 | .00.00           | -300.00<br>-508.82   |
| TOTAL STUDENT ACTIVITIES                                              | 808.82           | 808.82           | .00              | -808.82              |
| OTHER REVENUE FROM LOCAL SOURCES                                      |                  |                  |                  |                      |
| 1990 MISCELLANEOUS REVENUE                                            | 22,648.00        | 22,648.00        | .00              | -22,648.00           |
| TOTAL OTHER REVENUE FROM LOCAL SOURCES                                | 22,648.00        | 22,648.00        | .00              | -22,648.00           |
| TOTAL REVENUE FROM LOCAL SOURCES                                      | 23,456.82        | 23,456.82        | .00              | -23,456.82           |
| TOTAL RECEIPTS                                                        | 23,456.82        | 23,456.82        | .00              | -23,456.82           |
| TOTAL REVENUE                                                         | 23,456.82        | 40,242.07        | .00              | -40,242.07           |