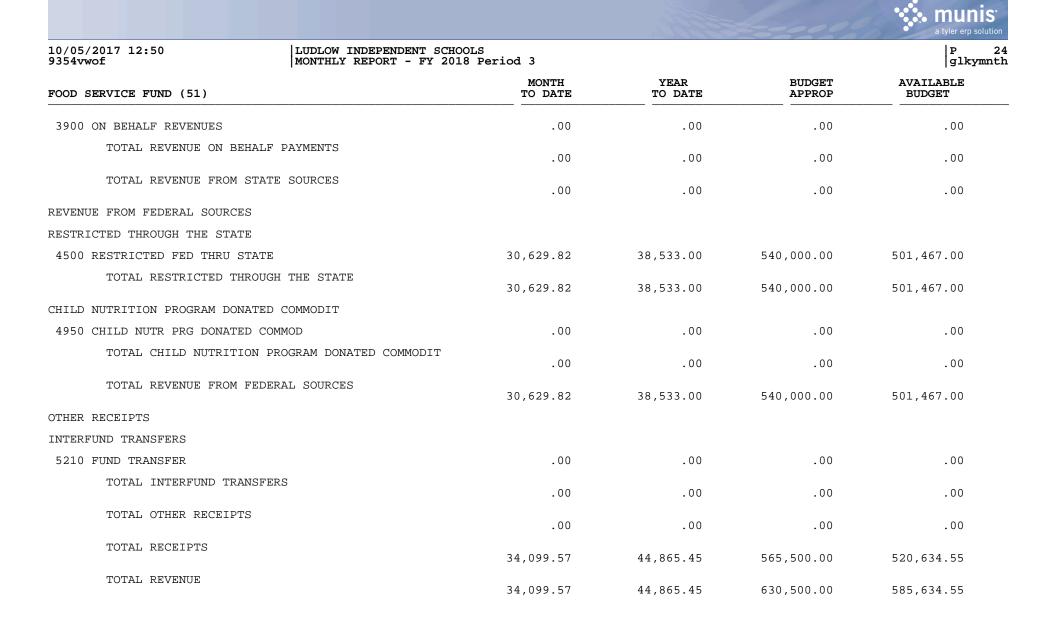

| .00                                                       | .00                                   | .00                                                                                           |
| REVENUE ON BEHALF PAYMENTS                                                                                                                                                                                                                    |                                                               |                                                       |                                                           |                                       |                                                                                               |

.





|                                                                                                                                                                                                                      | LUDLOW INDEPENDENT SCHOOLS<br>MONTHLY REPORT - FY 2018 Period 3  |                                                                      |                                                                                                                                      | P 25<br>glkymnth                                                                                     |
|----------------------------------------------------------------------------------------------------------------------------------------------------------------------------------------------------------