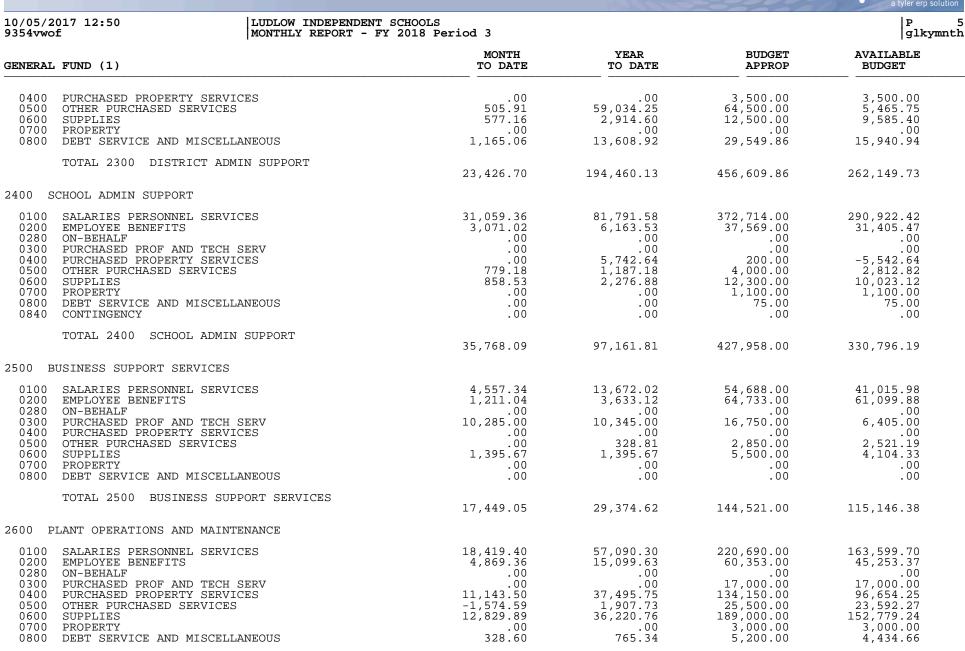

|                                                                                                                                                                                                                                                                |                                                |                                                                                                                                |                                                                                                                                | 4                                                                                                                    | a tyler erp s                                                                                                         |
|----------------------------------------------------------------------------------------------------------------------------------------------------------------------------------------------------------------------------------------------------------------|------------------------------------------------|--------------------------------------------------------------------------------------------------------------------------------|--------------------------------------------------------------------------------------------------------------------------------|----------------------------------------------------------------------------------------------------------------------|-----------------------------------------------------------------------------------------------------------------------|
| .0/05/2017 12:50<br>9354vwof                                                                                                                                                                                                                                   | LUDLOW INDEPENDENT SC<br>MONTHLY REPORT - FY 2 |                                                                                                                                |                                                                                                                                |                                                                                                                      | P<br>glky                                                                                                             |
| ENERAL FUND (1)                                                                                                                                                                                                                                                |                                                | MONTH<br>TO DATE                                                                                                               | YEAR<br>TO DATE                                                                                                                | BUDGET<br>APPROP                                                                                                     | AVAILABLE<br>BUDGET                                                                                                   |
| XPENDITURES                                                                                                                                                                                                                                                    |                                                |                                                                                                                                |                                                                                                                                |                                                                                                                      |                                                                                                                       |
| .000 INSTRUCTION                                                                                                                                                                                                                                               |                                                |                                                                                                                                |                                                                                                                                |                                                                                                                      |                                                                                                                       |
| 0100 SALARIES PERSONNEL SERV<br>0200 EMPLOYEE BENEFITS<br>0280 ON-BEHALF<br>0300 PURCHASED PROF AND TECH<br>0400 PURCHASED PROPERTY SERV<br>0500 OTHER PURCHASED SERVICE<br>0600 SUPPLIES<br>0700 PROPERTY<br>0800 DEBT SERVICE AND MISCEL<br>0840 CONTINGENCY | SERV<br>ICES<br>S                              | $\begin{array}{c} 252,141.70\\ 12,570.95\\ .00\\ 1,967.32\\ 1,127.84\\ 4,336.96\\ 12,311.26\\ .00\\ 5,149.93\\ .00\end{array}$ | $\begin{array}{c} 408,367.80\\ 80,207.93\\ .00\\ 2,843.88\\ 1,838.50\\ 4,336.96\\ 48,468.01\\ .00\\ 8,849.93\\ .00\end{array}$ | 3,144,762.00<br>168,863.00<br>00<br>10,000.00<br>38,500.00<br>78,044.14<br>8,000.00<br>14,000.00<br>00               | 2,736,394.20<br>88,655.07<br>.00<br>-2,843.88<br>8,161.50<br>34,163.04<br>29,576.13<br>8,000.00<br>5,150.07<br>.00    |
| TOTAL 1000 INSTRUCTION                                                                                                                                                                                                                                         |                                                | 289,605.96                                                                                                                     | 554,913.01                                                                                                                     | 3,462,169.14                                                                                                         | 2,907,256.13                                                                                                          |
| 2100 STUDENT SUPPORT SERVICES                                                                                                                                                                                                                                  |                                                |                                                                                                                                |                                                                                                                                |                                                                                                                      |                                                                                                                       |
| 0100 SALARIES PERSONNEL SERV<br>0200 EMPLOYEE BENEFITS<br>0280 ON-BEHALF<br>0300 PURCHASED PROF AND TECH<br>0500 OTHER PURCHASED SERVICE<br>0600 SUPPLIES<br>0700 PROPERTY<br>0800 DEBT SERVICE AND MISCEL                                                     | SERV<br>S                                      | 6,384.70<br>282.98<br>.00<br>.00<br>288.36<br>.00<br>.00                                                                       | $\begin{array}{c}9,577.05\\424.47\\.00\\.00\\.00\\408.91\\.00\\.00\\.00\end{array}$                                            | $76,616.00\\3,469.00\\.00\\55,000.00\\.00\\4,050.00\\.00\\150.00$                                                    | 67,038.95<br>3,044.53<br>00<br>55,000.00<br>00<br>3,641.09<br>00<br>150.00                                            |
| TOTAL 2100 STUDENT SUP                                                                                                                                                                                                                                         | PORT SERVICES                                  | 6,956.04                                                                                                                       | 10,410.43                                                                                                                      | 139,285.00                                                                                                           | 128,874.57                                                                                                            |
| 200 INSTRUCTIONAL STAFF SUPP                                                                                                                                                                                                                                   | SERV                                           | 0,950.01                                                                                                                       | 10,110.15                                                                                                                      | 155,205.00                                                                                                           | 120,071.57                                                                                                            |
| 0100SALARIESPERSONNELSERV0200EMPLOYEEBENEFITS0280ON-BEHALF0300PURCHASEDPROF0400PURCHASEDPROPERTY0500OTHERPURCHASED0500OTHERPURCHASED0600SUPPLIES0700PROPERTY0800DEBTSERVICEANDMISCEL                                                                           | ICES<br>SERV<br>ICES<br>S                      | $\begin{array}{c} 21,316.10\\ 945.86\\ .00\\ 2,947.54\\ .00\\ .00\\ 1,221.16\\ .00\\ .00\\ .00\\ \end{array}$                  | 47,503.92<br>2,107.26<br>.00<br>2,947.54<br>.00<br>.00<br>56,625.32<br>.00<br>.00                                              | $\begin{array}{c} 253,512.00\\ 11,494.00\\ .00\\ 25,000.00\\ .00\\ 1,500.00\\ 65,825.00\\ 6,000.00\\ .00\end{array}$ | $\begin{array}{c} 206,008.08\\ 9,386.74\\ .00\\ 22,052.46\\ .00\\ 1,500.00\\ 9,199.68\\ 6,000.00\\ .00\\ \end{array}$ |
| TOTAL 2200 INSTRUCTION                                                                                                                                                                                                                                         | AL STAFF SUPP SERV                             | 26,430.66                                                                                                                      | 109,184.04                                                                                                                     | 363,331.00                                                                                                           | 254,146.96                                                                                                            |
| 2300 DISTRICT ADMIN SUPPORT                                                                                                                                                                                                                                    |                                                |                                                                                                                                |                                                                                                                                |                                                                                                                      |                                                                                                                       |
| 0100 SALARIES PERSONNEL SERV<br>0200 EMPLOYEE BENEFITS<br>0280 ON-BEHALF<br>0300 PURCHASED PROF AND TECH                                                                                                                                                       |                                                | 18,934.70<br>1,511.90<br>.00<br>731.97                                                                                         | 56,804.10<br>60,143.18<br>.00<br>1,955.08                                                                                      | 237,525.00<br>46,985.00<br>.00<br>62,050.00                                                                          | 180,720.90<br>-13,158.18<br>.00<br>60,094.92                                                                          |

TOTAL 2600 PLANT OPERATIONS AND MAINTENANCE

a tyler erp solution

P 6 glkymnth

10/05/2017 12:50 9354vwof

## LUDLOW INDEPENDENT SCHOOLS MONTHLY REPORT - FY 2018 Period 3

| GENERAL FUND (1)                                                                                                                                                                                                         | MONTH<br>TO DATE                                                                                   | YEAR<br>TO DATE                                                 | BUDGET<br>APPROP                                                  | AVAILABLE<br>BUDGET                                                      |
|--------------------------------------------------------------------------------------------------------------------------------------------------------------------------------------------------------------------------|----------------------------------------------------------------------------------------------------|-----------------------------------------------------------------|-------------------------------------------------------------------|--------------------------------------------------------------------------|
|                                                                                                                                                                                                                          | 46,016.16                                                                                          | 148,579.51                                                      | 654,893.00                                                        | 506,313.49                                                               |
| 2700 STUDENT TRANSPORTATION                                                                                                                                                                                              |                                                                                                    |                                                                 |                                                                   |                                                                          |
| 0100 SALARIES PERSONNEL SERVICES<br>0200 EMPLOYEE BENEFITS<br>0280 ON-BEHALF<br>0300 PURCHASED PROF AND TECH SERV<br>0400 PURCHASED PROPERTY SERVICES<br>0500 OTHER PURCHASED SERVICES<br>0600 SUPPLIES<br>0700 PROPERTY | $\begin{array}{c} 1,804.74\\ 482.96\\ .00\\ .00\\ .00\\ .00\\ .00\\ .00\\ 586.53\\ .00\end{array}$ | 3,582.12<br>957.33<br>.00<br>.00<br>.00<br>.00<br>702.87<br>.00 | 22,000.00<br>6,017.00<br>200.00<br>.00<br>.00<br>12,000.00<br>.00 | 18,417.88<br>5,059.67<br>.00<br>200.00<br>.00<br>.00<br>11,297.13<br>.00 |
| TOTAL 2700 STUDENT TRANSPORTATION                                                                                                                                                                                        | 2,874.23                                                                                           | 5,242.32                                                        | 40,217.00                                                         | 34,974.68                                                                |
| 3300 COMMUNITY SERVICES                                                                                                                                                                                                  |                                                                                                    |                                                                 |                                                                   |                                                                          |
| 0100 SALARIES PERSONNEL SERVICES<br>0200 EMPLOYEE BENEFITS<br>0600 SUPPLIES                                                                                                                                              | .00<br>.00<br>.00                                                                                  | .00<br>.00<br>.00                                               | .00<br>.00<br>.00                                                 | .00<br>.00<br>.00                                                        |
| TOTAL 3300 COMMUNITY SERVICES                                                                                                                                                                                            | .00                                                                                                | .00                                                             | .00                                                               | .00                                                                      |
| 5100 DEBT SERVICE                                                                                                                                                                                                        |                                                                                                    |                                                                 |                                                                   |                                                                          |
| 0300 PURCHASED PROF AND TECH SERV<br>0800 DEBT SERVICE AND MISCELLANEOUS                                                                                                                                                 | .00<br>.00                                                                                         | .00<br>.00                                                      | .00<br>.00                                                        | .00                                                                      |
| TOTAL 5100 DEBT SERVICE                                                                                                                                                                                                  | .00                                                                                                | .00                                                             | .00                                                               | .00                                                                      |
| 5200 FUND TRANSFERS                                                                                                                                                                                                      |                                                                                                    |                                                                 |                                                                   |                                                                          |
| 0900 OTHER ITEMS                                                                                                                                                                                                         | .00                                                                                                | .00                                                             | 33,316.00                                                         | 33,316.00                                                                |
| TOTAL 5200 FUND TRANSFERS                                                                                                                                                                                                | .00                                                                                                | .00                                                             | 33,316.00                                                         | 33,316.00                                                                |
| 5300 CONTINGENCY                                                                                                                                                                                                         |                                                                                                    |                                                                 |                                                                   |                                                                          |
| 0840 CONTINGENCY                                                                                                                                                                                                         | .00                                                                                                | .00                                                             | 143,000.00                                                        | 143,000.00                                                               |
| TOTAL 5300 CONTINGENCY                                                                                                                                                                                                   | .00                                                                                                | .00                                                             | 143,000.00                                                        | 143,000.00                                                               |
| TOTAL EXPENDITURES                                                                                                                                                                                                       | 448,526.89                                                                                         | 1,149,325.87                                                    | 5,865,300.00                                                      | 4,715,974.13                                                             |
| TOTAL FOR GENERAL FUND (1)                                                                                                                                                                                               | -114,546.11                                                                                        | -140,008.44                                                     | .00                                                               | 140,008.44                                                               |