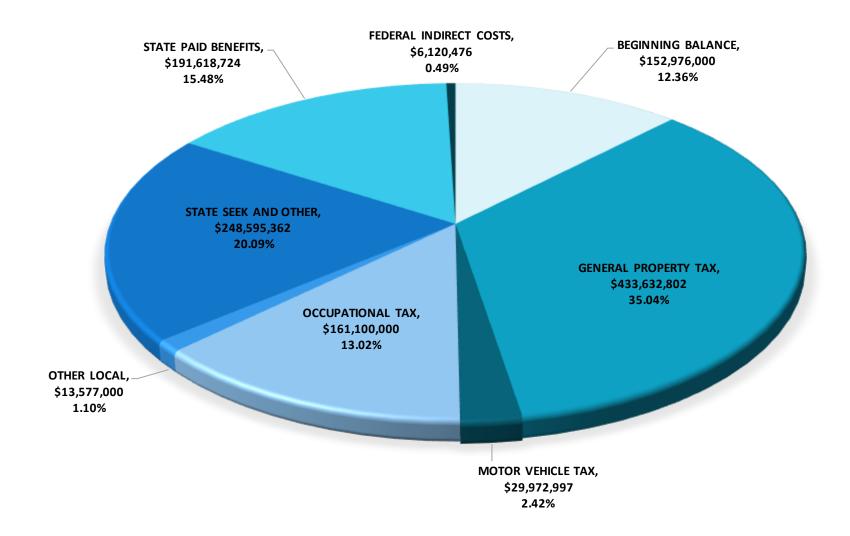

#### FY 2017-18 GENERAL FUND REVENUE, INCLUDING FUND BALANCE

**TOTAL - \$1,237,593,360** 