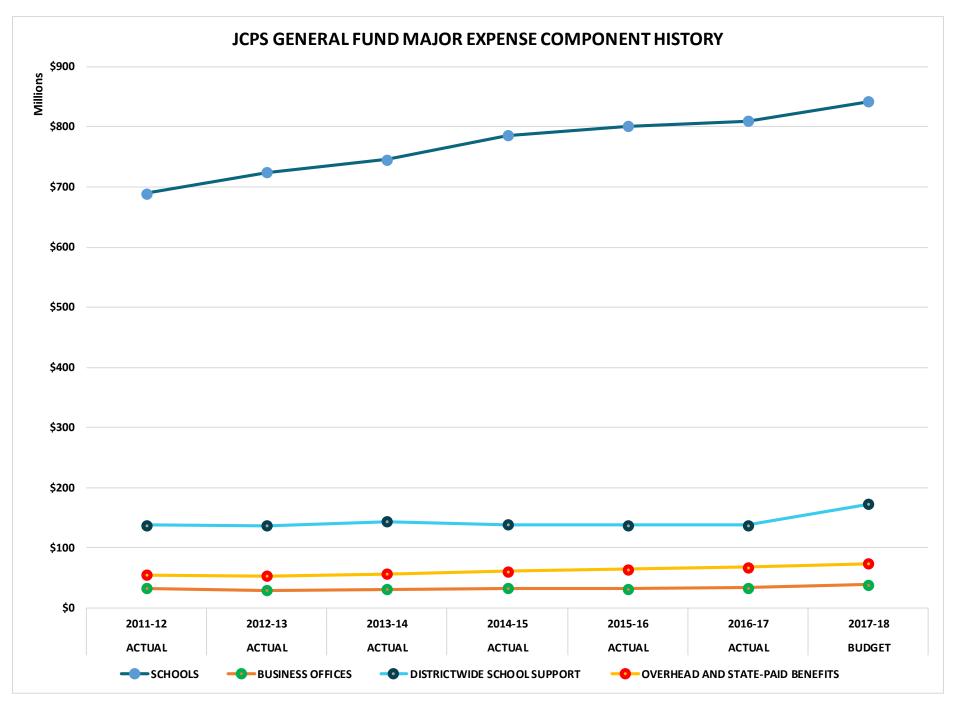

### 2017-18 GENERAL FUND MAJOR BUDGET EXPENSE COMPONENTS

#### General Fund 5 Year Historical Expense by Division

|           |                                                   |          | ACTUAL      | ACTUAL        | ACTUAL        | ACTUAL        | 2017-18        |
|-----------|---------------------------------------------------|----------|-------------|---------------|---------------|---------------|----------------|
| FUND      | EXPENSE CATEGORIES                                |          | 2013-14     | 2014-15       | 2015-16       | 2016-17       | WORKING BUDGET |
| General I | Fund                                              |          |             |               |               |               |                |
|           | Elementary                                        |          | 341,806,026 | 354,274,561   | 362,346,147   | 370,818,785   | 377,133,472    |
|           | Middle                                            |          | 135,304,389 | 139,724,017   | 139,981,323   | 141,426,643   | 144,888,014    |
|           | Secondary                                         |          | 190,323,318 | 207,733,024   | 214,092,241   | 215,877,973   | 222,046,202    |
|           | Preschool                                         |          | 1,362,815   | 3,507,623     | 3,405,980     | 3,771,020     | 7,113,007      |
|           | Special Education Schools (ECE)                   |          | 11,104,526  | 12,628,916    | 13,115,460    | 12,376,299    | 14,380,119     |
|           | Special Schools                                   |          | 52,409,527  | 53,507,539    | 53,472,258    | 49,511,842    | 52,456,681     |
|           | State Agency Sites                                |          | 10,048,567  | 10,553,848    | 10,193,722    | 10,600,916    | 12,375,352     |
|           | Districtwide School-centered Costs                |          | 3,620,143   | 3,606,704     | 4,992,440     | 5,493,660     | 12,107,627     |
|           |                                                   | SUBTOTAL | 745,979,311 | 785,536,232   | 801,599,571   | 809,877,138   | 842,500,474    |
|           | Administration                                    |          | 2,474,213   | 2,424,752     | 4,933,729     | 1,825,941     | 1,799,240      |
|           | Operations Division                               |          | 120,353,941 | 114,861,290   | 111,901,415   | 111,627,856   | 135,409,521    |
|           | Academics Division                                |          | 28,161,188  | 29,482,224    | 26,499,461    | 32,316,942    | 45,208,296     |
|           | Data Management, Planning, and Program Evaluation |          | 8,371,499   | 8,572,400     | 8,078,226     | 7,685,328     | 8,151,697      |
|           | Communications and Community Relations            |          | 3,568,766   | 3,129,156     | 1,454,531     | 1,278,317     | 1,735,611      |
|           | Equity Division                                   |          | 3,491,896   | 3,739,704     | 4,197,552     | 3,312,291     | 4,202,573      |
|           | Business Services Division                        |          | 8,181,557   | 8,168,237     | 11,363,687    | 11,842,725    | 13,853,079     |
|           | Districtwide Costs and fiscal reserve             |          | 55,865,149  | 60,421,641    | 63,801,719    | 67,517,507    | 73,489,141     |
|           |                                                   | SUBTOTAL | 230,468,209 | 230,799,404   | 232,230,320   | 237,406,907   | 283,849,158    |
|           |                                                   | TOTAL    | 976,447,520 | 1,016,335,636 | 1,033,829,891 | 1,047,284,045 | 1,126,349,632  |
|           | Other Financing Uses                              |          |             |               |               |               |                |
|           | Fund Transfer                                     |          | 8,728,806   | 5,461,710     | 5,407,441     | 5,053,901     | 2,000,687      |
|           | Other                                             |          | -1,773,045  | -1,913,069    | 0             | 0             | 0              |
|           | Contingency Code (for budget not actual)          |          |             |               |               |               | 109,243,041    |
| Total Ger | neral Fund                                        |          | 983,403,281 | 1,019,884,277 | 1,039,237,332 | 1,052,337,946 | 1,237,593,360  |