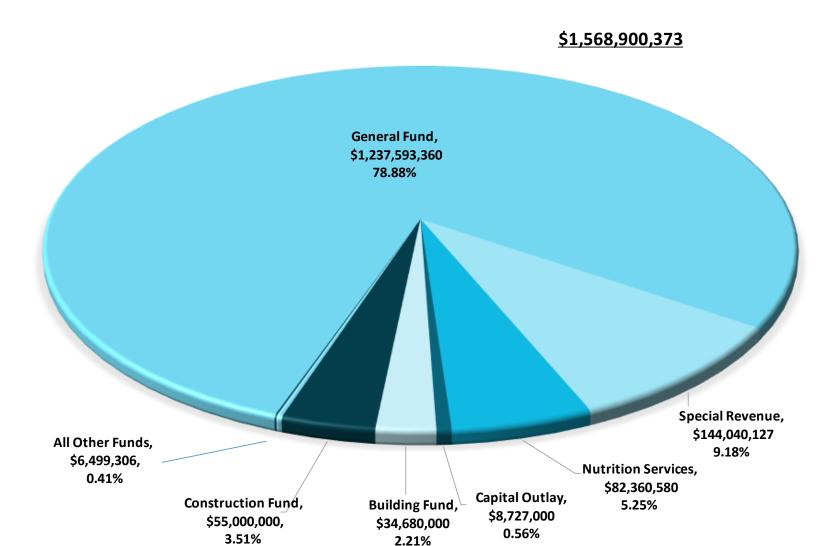

#### Breakdown of the Budget

|                                |             | 2017-18 Budget |
|--------------------------------|-------------|----------------|
| TOTAL BUDGET                   |             | 1,568,900,373  |
| CATEGORICAL                    |             |                |
| CAPITAL IMPROVEMENT            |             |                |
| Building Fund                  | 34,680,000  |                |
| Capital Outlay                 | 8,727,000   |                |
| <b>Construction Fund</b>       | 55,000,000  |                |
| Subtotal CAPITAL IMPROVEMENT   | 98,407,000  |                |
| GRANTS and FOUNDATION          |             |                |
| Grants                         | 144,040,127 |                |
| Jefferson Cty. Ed. Foundation  | 2,102,217   |                |
| Subtotal GRANTS and FOUNDATION | 146,142,344 |                |
| Less total CATEGORICAL         |             | (244,549,344)  |
| ENTERPRISE (self-supporting)   |             |                |
| <b>Nutrition Services</b>      | 82,360,580  |                |
| Activity fund                  | 2,034,287   |                |
| <b>Tuition Programs</b>        | 1,044,055   |                |
| Day Care                       | 644,792     |                |
| Adult Ed                       | 486,102     |                |
| Enterprise Fund                | 187,853     |                |
| Less total ENTERPRISE          |             | (86,757,669)   |
| REMAINING FUNDS – GENERAL FUND |             | 1,237,593,360  |