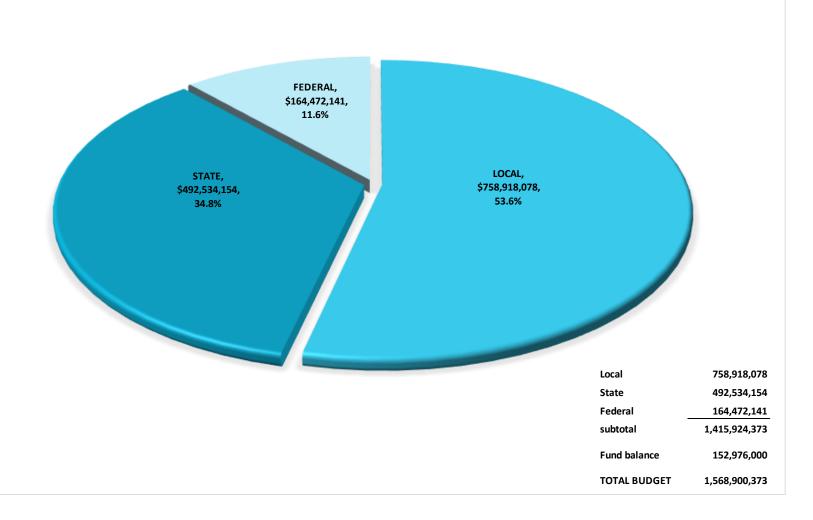

#### FY 2017-18 Working Budget Revenue Sources - ALL FUNDS

**Excludes Fund Balance in General Fund** 