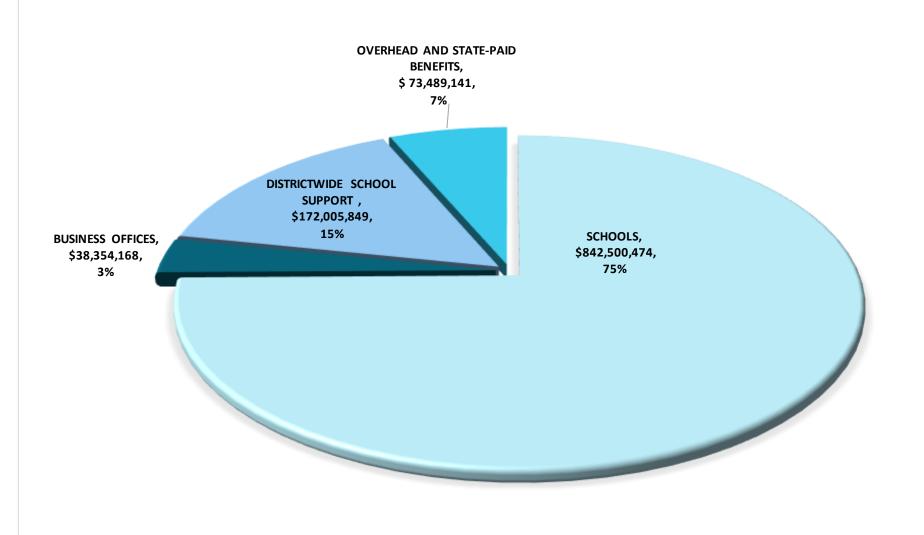

### 2017-18 GENERAL FUND MAJOR BUDGET EXPENSE COMPONENTS

#### General Fund 5 Year Historical Expense by Division

|           |                                                   |          | ACTUAL      | ACTUAL        | ACTUAL        | ACTUAL        | 2017-18        |
|-----------|---------------------------------------------------|----------|-------------|---------------|---------------|---------------|----------------|
| FUND      | EXPENSE CATEGORIES                                |          | 2013-14     | 2014-15       | 2015-16       | 2016-17       | WORKING BUDGET |
| General I | Fund                                              |          |             |               |               |               |                |
|           | Elementary                                        |          | 341,806,026 | 354,274,561   | 362,346,147   | 370,818,785   | 377,133,472    |
|           | Middle                                            |          | 135,304,389 | 139,724,017   | 139,981,323   | 141,426,643   | 144,888,014    |
|           | Secondary                                         |          | 190,323,318 | 207,733,024   | 214,092,241   | 215,877,973   | 222,046,202    |
|           | Preschool                                         |          | 1,362,815   | 3,507,623     | 3,405,980     | 3,771,020     | 7,113,007      |
|           | Special Education Schools (ECE)                   |          | 11,104,526  | 12,628,916    | 13,115,460    | 12,376,299    | 14,380,119     |
|           | Special Schools                                   |          | 52,409,527  | 53,507,539    | 53,472,258    | 49,511,842    | 52,456,681     |
|           | State Agency Sites                                |          | 10,048,567  | 10,553,848    | 10,193,722    | 10,600,916    | 12,375,352     |
|           | Districtwide School-centered Costs                |          | 3,620,143   | 3,606,704     | 4,992,440     | 5,493,660     | 12,107,627     |
|           |                                                   | SUBTOTAL | 745,979,311 | 785,536,232   | 801,599,571   | 809,877,138   | 842,500,474    |
|           | Administration                                    |          | 2,474,213   | 2,424,752     | 4,933,729     | 1,825,941     | 1,799,240      |
|           | Operations Division                               |          | 120,353,941 | 114,861,290   | 111,901,415   | 111,627,856   | 135,409,521    |
|           | Academics Division                                |          | 28,161,188  | 29,482,224    | 26,499,461    | 32,316,942    | 45,208,296     |
|           | Data Management, Planning, and Program Evaluation |          | 8,371,499   | 8,572,400     | 8,078,226     | 7,685,328     | 8,151,697      |
|           | Communications and Community Relations            |          | 3,568,766   | 3,129,156     | 1,454,531     | 1,278,317     | 1,735,611      |
|           | Equity Division                                   |          | 3,491,896   | 3,739,704     | 4,197,552     | 3,312,291     | 4,202,573      |
|           | Business Services Division                        |          | 8,181,557   | 8,168,237     | 11,363,687    | 11,842,725    | 13,853,079     |
|           | Districtwide Costs and fiscal reserve             |          | 55,865,149  | 60,421,641    | 63,801,719    | 67,517,507    | 73,489,141     |
|           |                                                   | SUBTOTAL | 230,468,209 | 230,799,404   | 232,230,320   | 237,406,907   | 283,849,158    |
|           |                                                   | TOTAL    | 976,447,520 | 1,016,335,636 | 1,033,829,891 | 1,047,284,045 | 1,126,349,632  |
|           | Other Financing Uses                              |          |             |               |               |               |                |
|           | Fund Transfer                                     |          | 8,728,806   | 5,461,710     | 5,407,441     | 5,053,901     | 2,000,687      |
|           | Other                                             |          | -1,773,045  | -1,913,069    | 0             | 0             | 0              |
|           | Contingency Code (for budget not actual)          |          |             |               |               |               | 109,243,041    |
| Total Ger | neral Fund                                        |          | 983,403,281 | 1,019,884,277 | 1,039,237,332 | 1,052,337,946 | 1,237,593,360  |