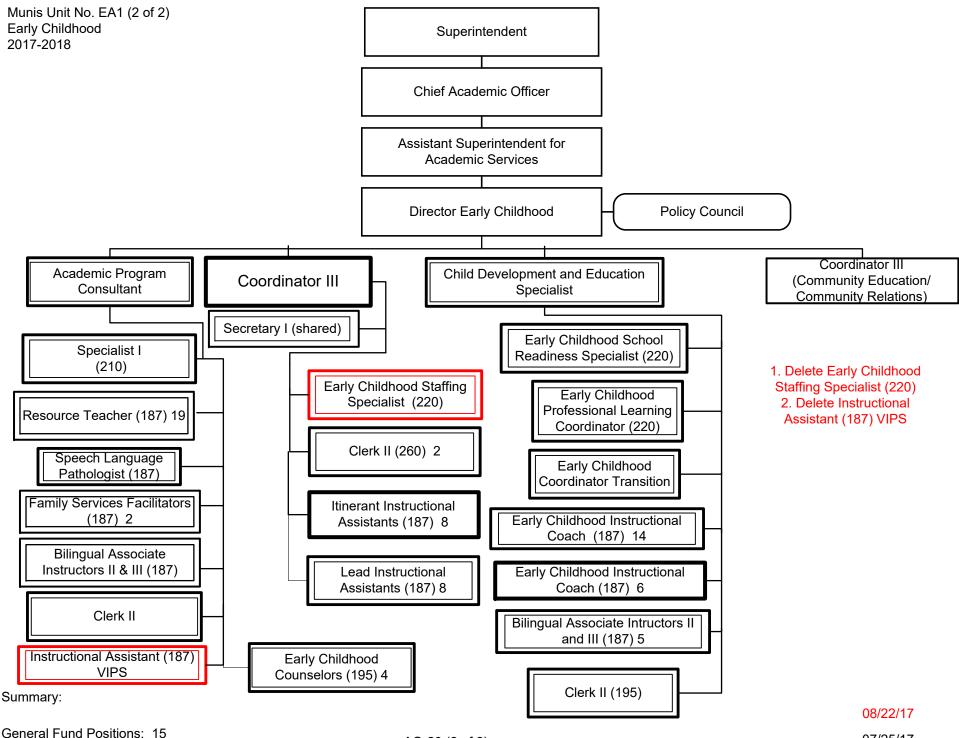

Categorical Fund Positions: 68 66

Categorical Fund Positions: 15

1

1. Change title of Social Worker to Social Worker - Pupil Personnel

Summary:

General Fund Positions: 31 Categorical Fund Positions: 0