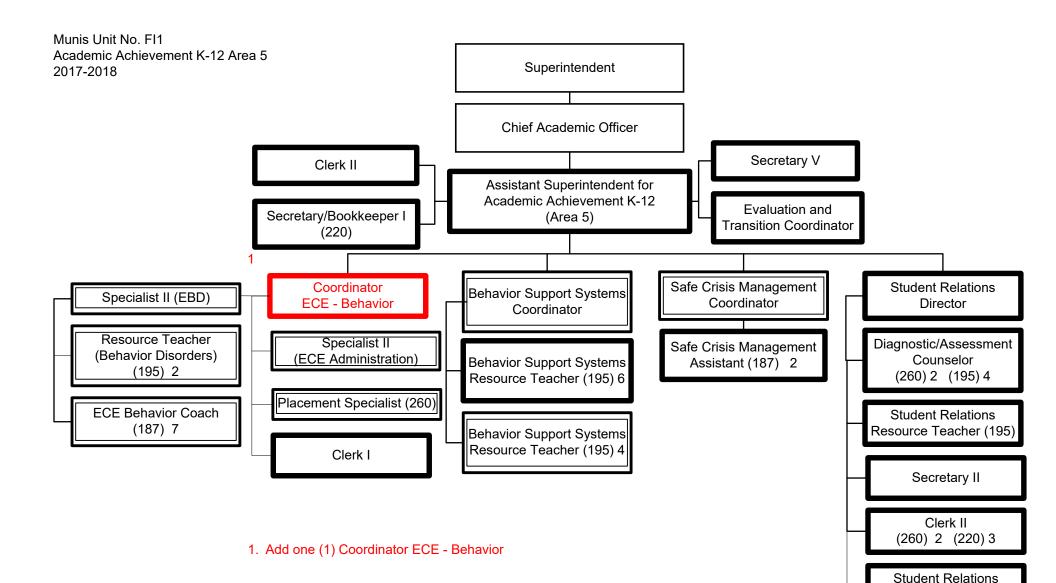

General Fund Positions: <del>30</del>-**31** Categorical Fund Positions: 18 Specialist

Secondary School Counselor Student Relations (215)

General Fund Positions: 31 Categorical Fund Positions: 18 Student Relations Specialist