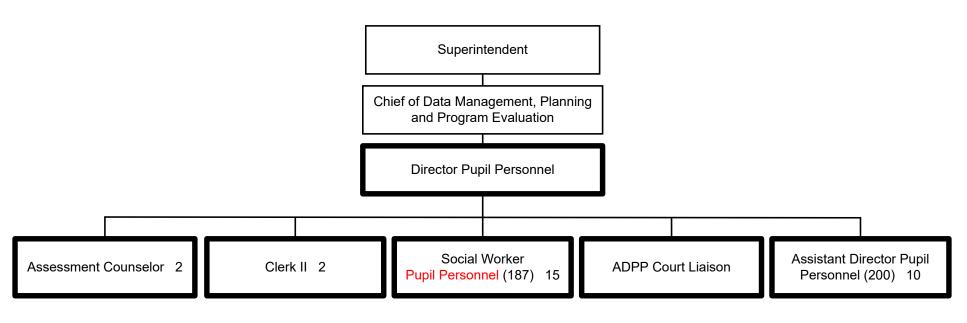

Categorical Fund Positions: 68 66

Categorical Fund Positions: 15

1

1. Change title of Social Worker to Social Worker - Pupil Personnel

Summary:

General Fund Positions: 31 Categorical Fund Positions: 0