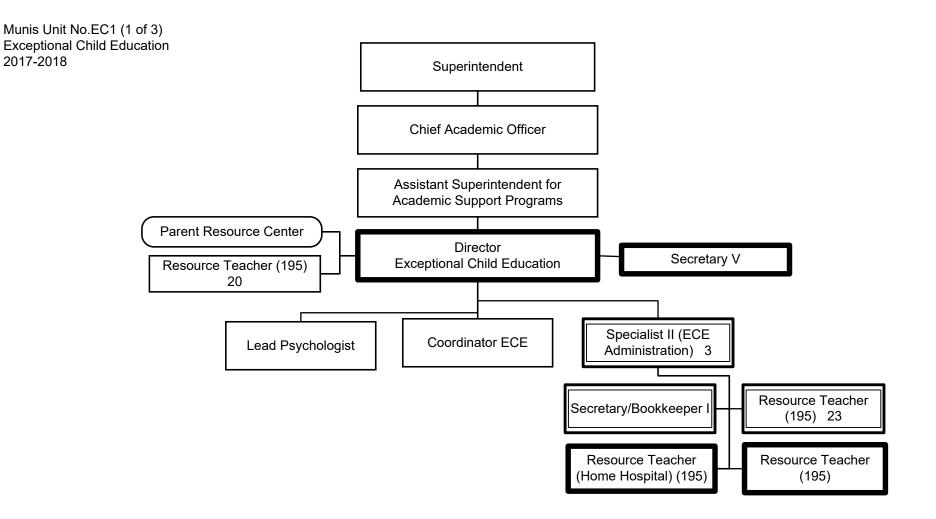

Categorical Fund Positions: 68 66

Categorical Fund Positions: 15

1

1. Change title of Social Worker to Social Worker - Pupil Personnel

Summary:

General Fund Positions: 31 Categorical Fund Positions: 0