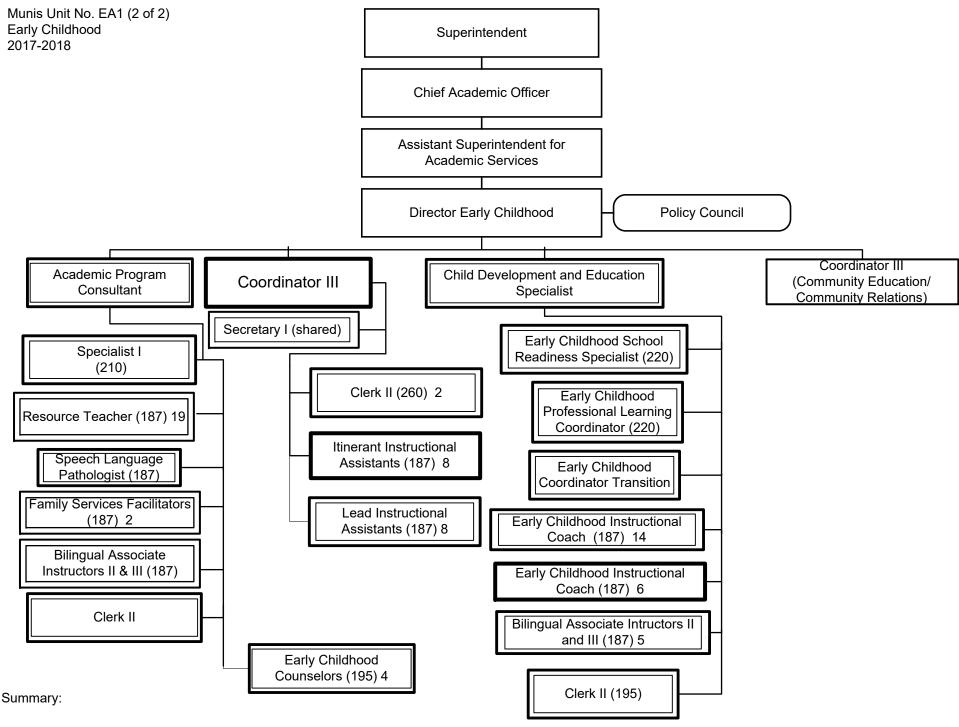

General Fund Positions: <del>30</del>-**31** Categorical Fund Positions: 18 Specialist

Secondary School Counselor Student Relations (215)



General Fund Positions: 31 Categorical Fund Positions: 18 Student Relations Specialist

Secondary School Counselor Student Relations (215)



General Fund Positions: 4 Categorical Fund Positions: <del>26</del> 27





Categorical Fund Positions: 45 44



General Fund Positions: 3 Categorical Fund Positions: 44



Categorical Fund Positions: 68 66







Categorical Fund Positions: 15





1

1. Change title of Social Worker to Social Worker - Pupil Personnel

Summary:

General Fund Positions: 31 Categorical Fund Positions: 0