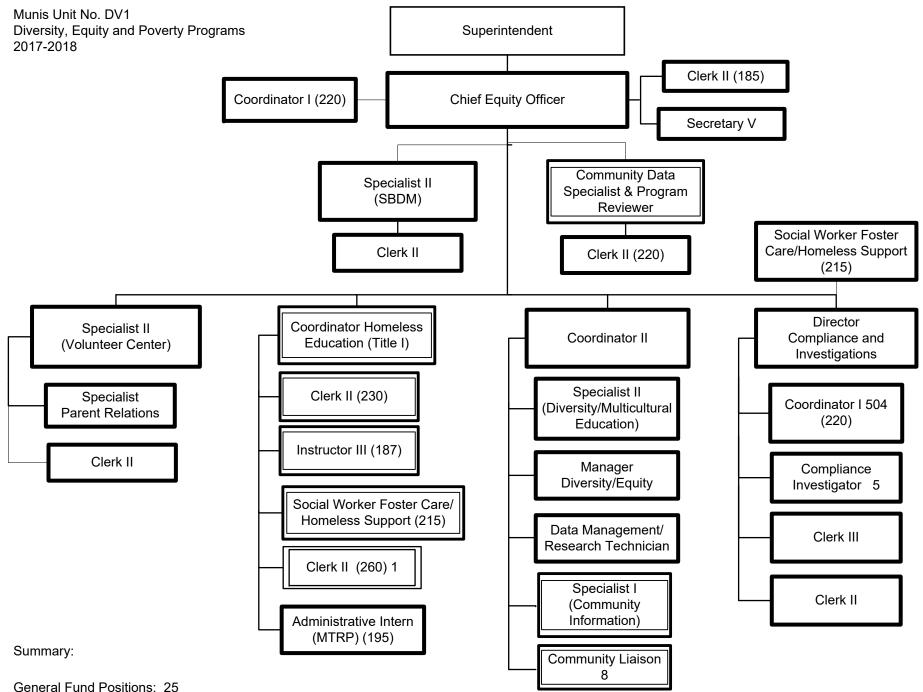

Categorical Fund Positions: 68 66

Categorical Fund Positions: 15

1

1. Change title of Social Worker to Social Worker - Pupil Personnel

Summary:

General Fund Positions: 31 Categorical Fund Positions: 0