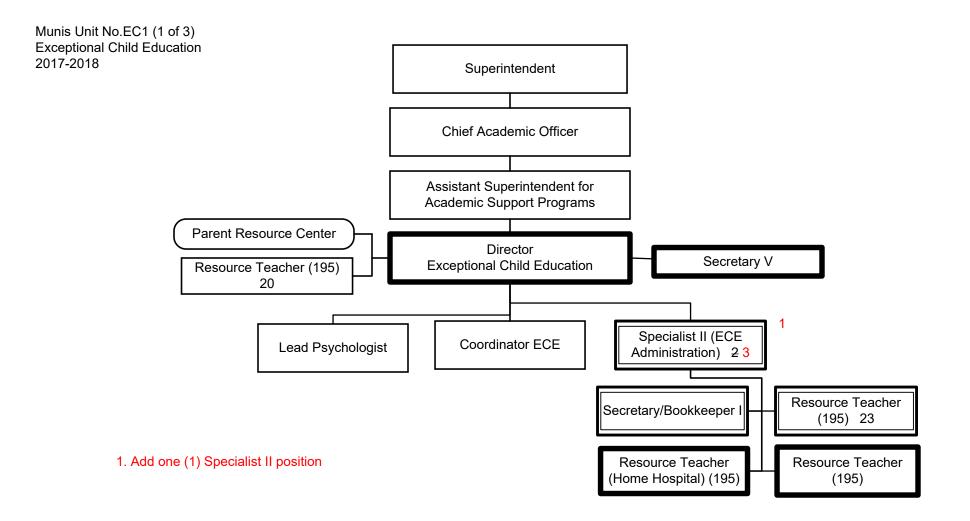

Categorical Fund Positions: 68 66

Categorical Fund Positions: 15

1

1. Change title of Social Worker to Social Worker - Pupil Personnel

Summary:

General Fund Positions: 31 Categorical Fund Positions: 0