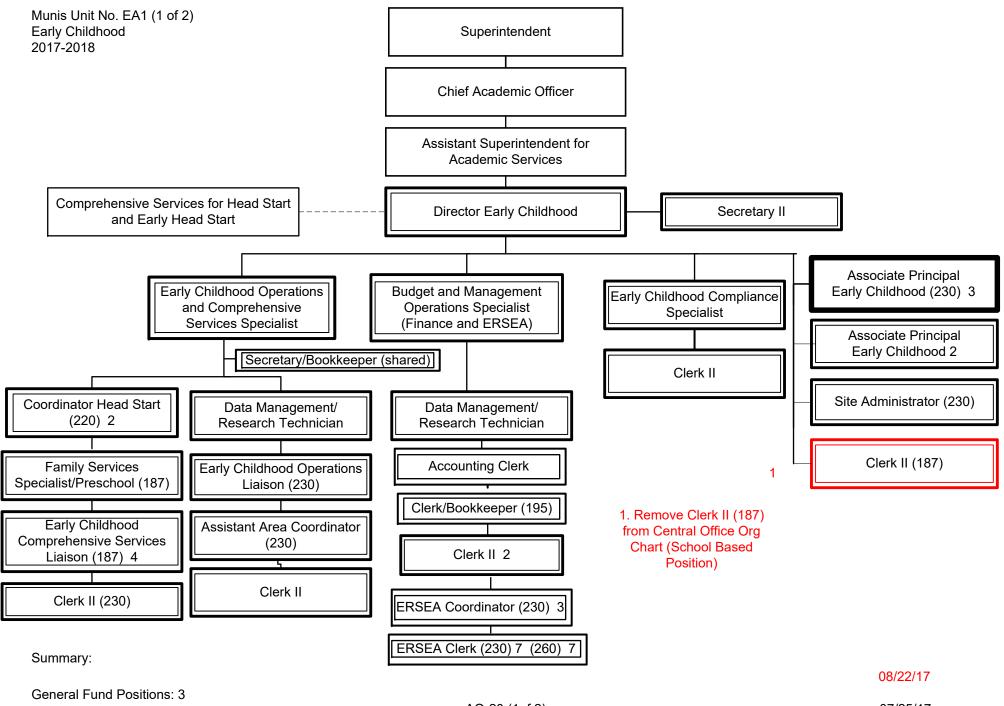

Categorical Fund Positions: 68 66

Categorical Fund Positions: 15

1

1. Change title of Social Worker to Social Worker - Pupil Personnel

Summary:

General Fund Positions: 31 Categorical Fund Positions: 0