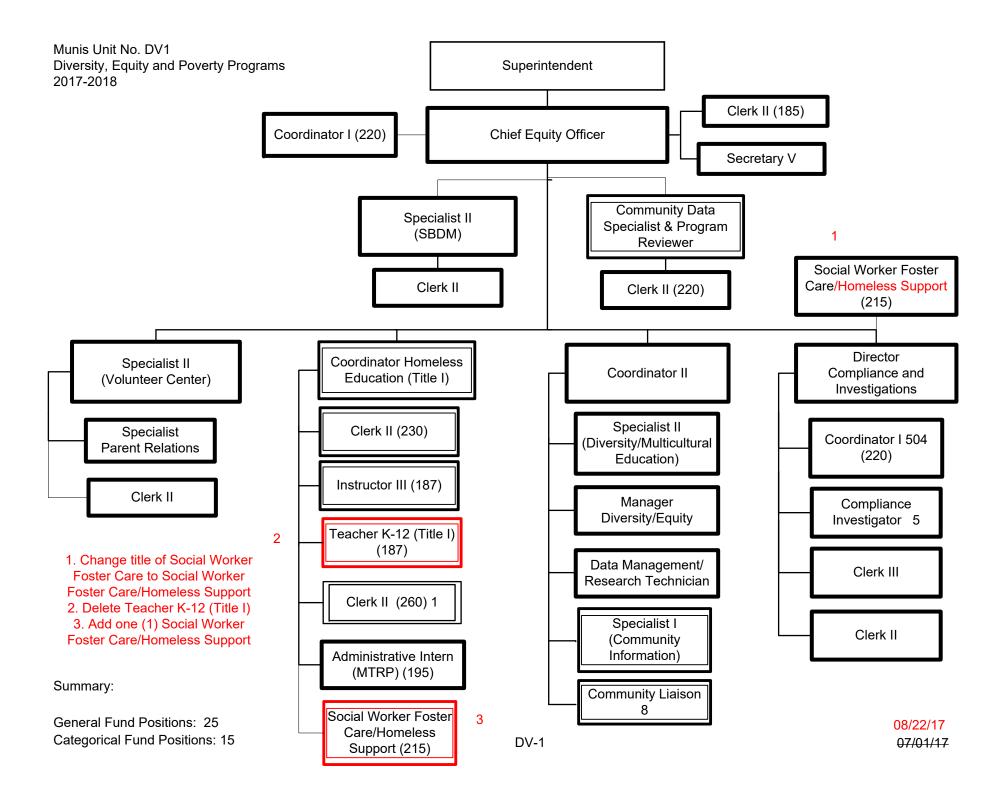

Categorical Fund Positions: 68 66

Categorical Fund Positions: 15

1

1. Change title of Social Worker to Social Worker - Pupil Personnel

Summary:

General Fund Positions: 31 Categorical Fund Positions: 0