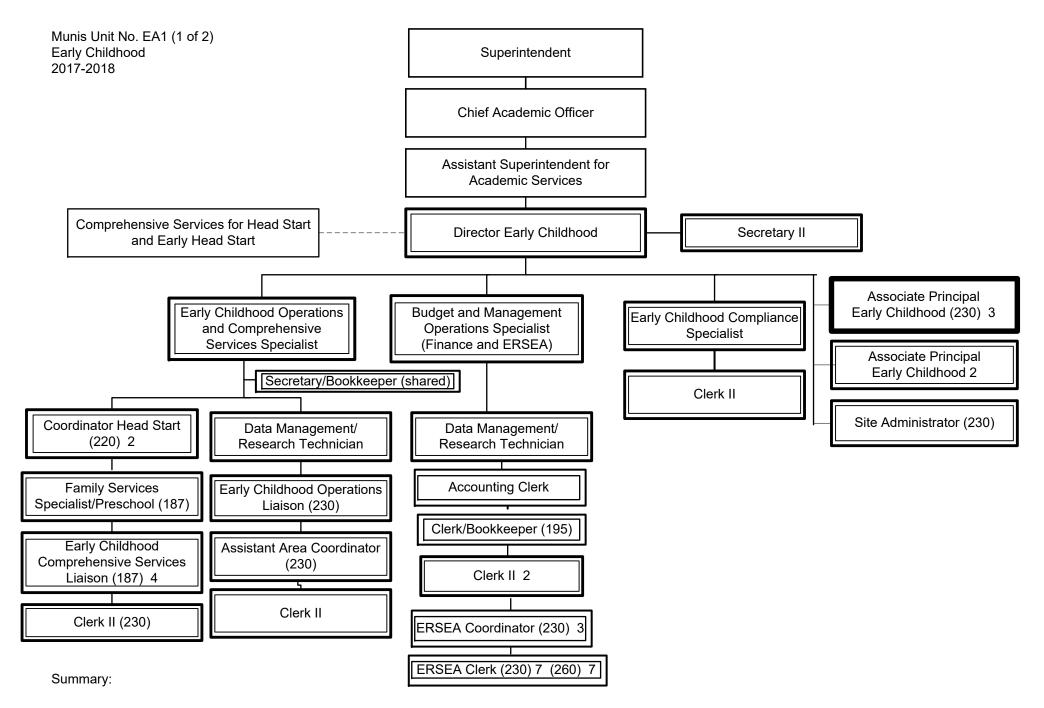

General Fund Positions: <del>30</del>-**31** Categorical Fund Positions: 18 Specialist

Secondary School Counselor Student Relations (215)



General Fund Positions: 31 Categorical Fund Positions: 18 Student Relations Specialist

Secondary School Counselor Student Relations (215)



General Fund Positions: 4 Categorical Fund Positions: <del>26</del> 27





Categorical Fund Positions: 45 44



General Fund Positions: 3 Categorical Fund Positions: 44



Categorical Fund Positions: 68 66







Categorical Fund Positions: 15





1

1. Change title of Social Worker to Social Worker - Pupil Personnel

Summary:

General Fund Positions: 31 Categorical Fund Positions: 0