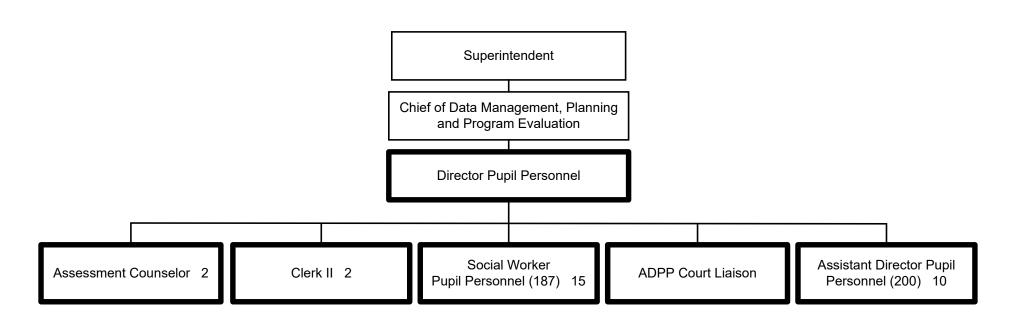

Categorical Fund Positions: 68 66

Categorical Fund Positions: 15

1

1. Change title of Social Worker to Social Worker - Pupil Personnel

Summary:

General Fund Positions: 31 Categorical Fund Positions: 0