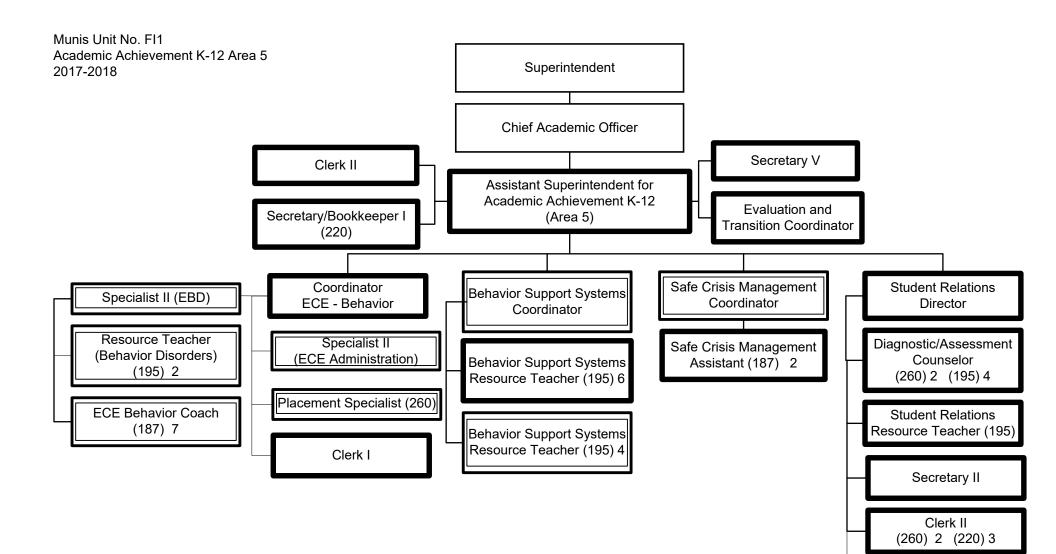

General Fund Positions: <del>30</del>-**31** Categorical Fund Positions: 18 Specialist

Secondary School Counselor Student Relations (215)

General Fund Positions: 31 Categorical Fund Positions: 18 Student Relations Specialist