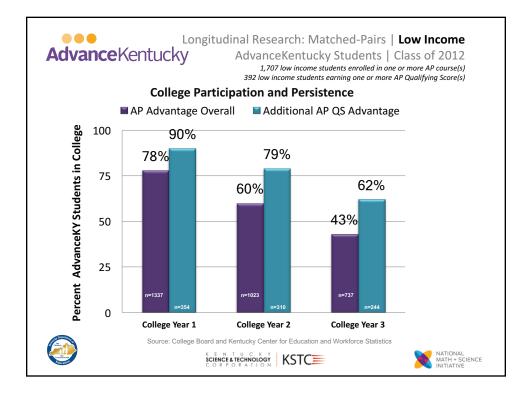

| 303<br>1221<br><b>302.9%</b> | 83<br>251<br><b>202.4%</b>      |  |  |
|                  | S                                     | ource: College Board and                                                                                                                                                                              | AdvanceKentucky              |                                 |  |  |
|                  |                                       | NATIONAL<br>MATH + SCIENCE<br>INITIATIVE                                                                                                                                                              |                              |                                 |  |  |



































|                             |                                |                               |                                |                              | (Alphabetical by School Name)  |                              |                                |  |
|-----------------------------|--------------------------------|-------------------------------|--------------------------------|------------------------------|--------------------------------|------------------------------|--------------------------------|--|
| School District             | AdvanceKentucky<br>High School | School District               | AdvanceKentucky<br>High School | School District              | AdvanceKentucky<br>High School | School District              | AdvanceKentucky<br>High S