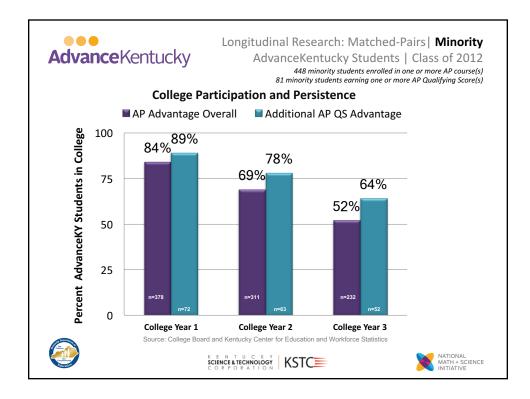

| 303<br>1221<br><b>302.9%</b> | 83<br>251<br><b>202.4%</b>      |  |  |
|                  | S                                     | ource: College Board and                                                                                                                                                                              | AdvanceKentucky              |                                 |  |  |
|                  |                                       | NATIONAL<br>MATH + SCIENCE<br>INITIATIVE                                                                                                                                                              |                              |                                 |  |  |



































|                             |                                |                               |                                |                              | (Alphabetical by School Name)  |                              |                                |  |
|-----------------------------|--------------------------------|-------------------------------|--------------------------------|------------------------------|--------------------------------|------------------------------|--------------------------------|--|
| School District             | AdvanceKentucky<br>High School | School District               | AdvanceKentucky<br>High School | School District              | AdvanceKentucky<br>High School | School District              | AdvanceKentucky<br>High