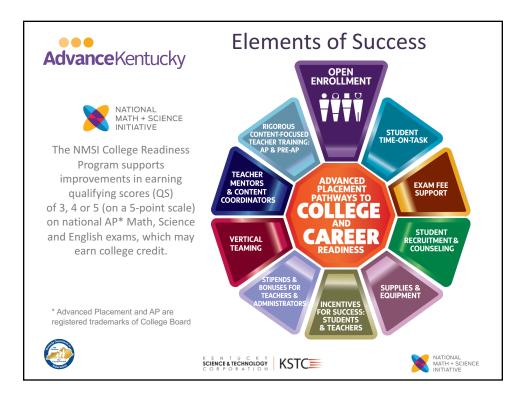

| Advance Kentucky |                                       | Number of AP Qualifying Scores<br>in Math, Science, and English (MSE)<br><i>Three-Year Growth: Cohorts 1-6</i><br>Includes All AdvanceKY Schools with Three Years of Participation Through 2016 Exams |                              |                                 |  |  |
|------------------|---------------------------------------|-------------------------------------------------------------------------------------------------------------------------------------------------------------------------------------------------------|------------------------------|---------------------------------|--|--|
|                  | Cohorts<br>1-6                        | MSE QS:<br>All Students