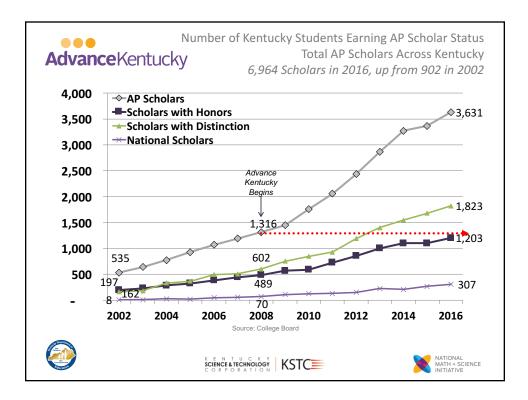

| 303<br>1221<br><b>302.9%</b> | 83<br>251<br><b>202.4%</b>      |  |  |
|                  | S                                     | ource: College Board and                                                                                                                                                                              | AdvanceKentucky              |                                 |  |  |
|                  |                                       | NATIONAL<br>MATH + SCIENCE<br>INITIATIVE                                                                                                                                                              |                              |                                 |  |  |



































|                             |                                |                               |                                |                              | (Alphabetical by School Name)  |                              |                                |  |
|-----------------------------|--------------------------------|-------------------------------|--------------------------------|------------------------------|--------------------------------|------------------------------|--------------------------------|--|
| School District             | AdvanceKentucky<br>High School | School District               | AdvanceKentucky<br>High School | School District              | AdvanceKentucky<br>High School | School District              | AdvanceKentucky<br>High School |  |
| Allen