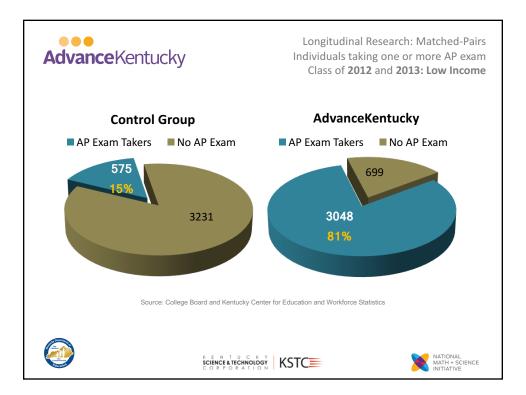

| 303<br>1221<br><b>302.9%</b> | 83<br>251<br><b>202.4%</b>      |  |  |
|                  | S                                     | ource: College Board and                                                                                                                                                                              | AdvanceKentucky              |                                 |  |  |
|                  |                                       | NATIONAL<br>MATH + SCIENCE<br>INITIATIVE                                                                                                                                                              |                              |                                 |  |  |



































|                             |                                |                               |                                |                              | (Alphabetical by School Name)  |                              |                                |  |
|-----------------------------|--------------------------------|-------------------------------|--------------------------------|------------------------------|--------------------------------|------------------------------|--------------------------------|--|
| School District             | AdvanceKentucky<br>High School | School District               | AdvanceKentucky<br>High School | School District              | AdvanceKentucky<br>High School | School District              | AdvanceKentucky<br>High School |  |
|