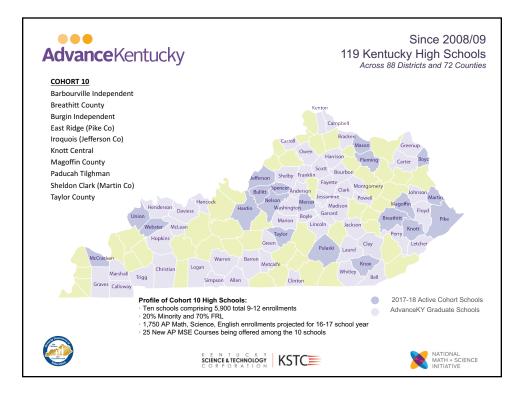

|  |
| Daviess Co. Schools         | Daviess Co.                    | Knox Co. Schools              | Knox Central                   | Perry Co. Schools            | Perry Co. Central              | Jessamine Co. Schools        | West Jessamine                 |  |
| efferson Co. Public Schools | Doss                           | Lincoln Co. Schools           | Lincoln Co.                    | Pikeville Ind. Schools       | Pikeville                      | Franklin Co. Schools         | Western Hills                  |  |
| arter Co. Schools           | East Carter                    | Erlanger-Elsmere Ind, Schools | Llovd                          | Jefferson Co. Public Schools | Pleasure Ridge Park            |                              |                                |  |