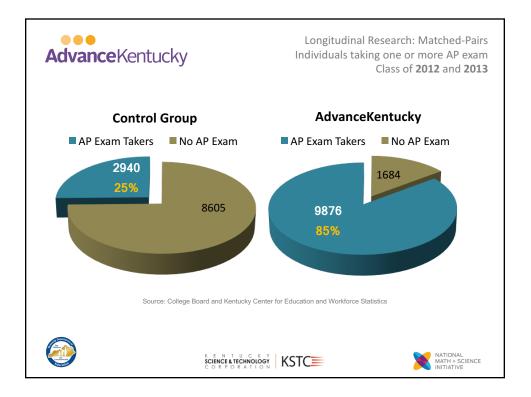

| 303<br>1221<br><b>302.9%</b> | 83<br>251<br><b>202.4%</b>      |  |  |
|                  | S                                     | ource: College Board and                                                                                                                                                                              | AdvanceKentucky              |                                 |  |  |
|                  |                                       | NATIONAL<br>MATH + SCIENCE<br>INITIATIVE                                                                                                                                                              |                              |                                 |  |  |



































|                             |                                |                               |                                |                              | (Alphabetical by School Name)  |                              |                                |  |
|-----------------------------|--------------------------------|-------------------------------|--------------------------------|------------------------------|--------------------------------|------------------------------|--------------------------------|--|
| School District             | AdvanceKentucky<br>High School | School District               | AdvanceKentucky<br>High School | School District              | AdvanceKentucky<br>High School | School District              | AdvanceKentucky<br>High Sch