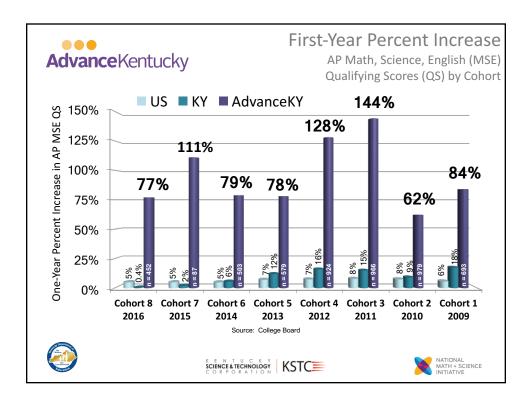

| Advance Kentucky |                                       | Number of AP Qualifying Scores<br>in Math, Science, and English (MSE)<br><i>Three-Year Growth: Cohorts 1-6</i><br>Includes All AdvanceKY Schools with Three Years of Participation Through 2016 Exams |                              |                                 |  |  |
|------------------|---------------------------------------|-------------------------------------------------------------------------------------------------------------------------------------------------------------------------------------------------------|------------------------------|---------------------------------|--|--|
|                  | Cohorts<br>1-6                        | MSE QS:<br>All Students