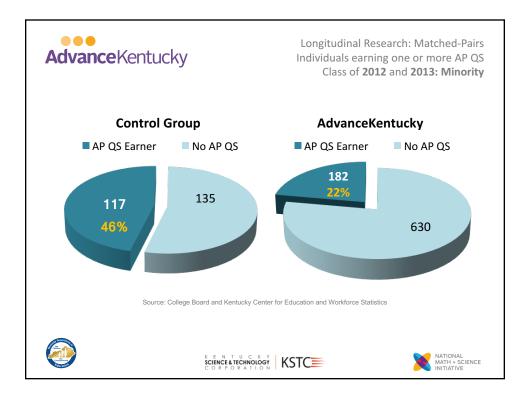

| 303<br>1221<br><b>302.9%</b> | 83<br>251<br><b>202.4%</b>      |  |  |
|                  | S                                     | ource: College Board and                                                                                                                                                                              | AdvanceKentucky              |                                 |  |  |
|                  |                                       | NATIONAL<br>MATH + SCIENCE<br>INITIATIVE                                                                                                                                                              |                              |                                 |  |  |



































|                             |                                |                               |                                |                              | (Alphabetical by School Name)  |                              |                                |  |
|-----------------------------|--------------------------------|-------------------------------|--------------------------------|------------------------------|--------------------------------|------------------------------|--------------------------------|--|
| School District             | AdvanceKentucky<br>High School | School District               | AdvanceKentucky<br>High School | School District              | AdvanceKentucky<br>High School | School District              | AdvanceKentucky<br>High School |  |