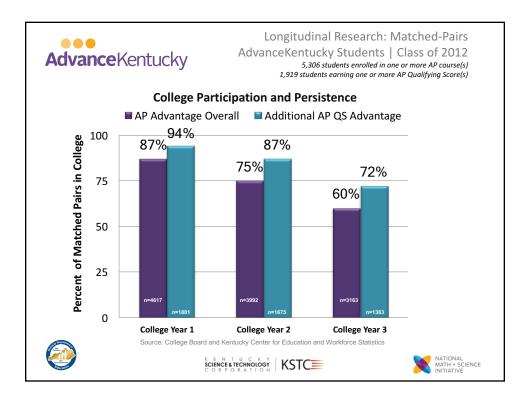

| 303<br>1221<br><b>302.9%</b> | 83<br>251<br><b>202.4%</b>      |  |  |
|                  | S                                     | ource: College Board and                                                                                                                                                                              | AdvanceKentucky              |                                 |  |  |
|                  |                                       | NATIONAL<br>MATH + SCIENCE<br>INITIATIVE                                                                                                                                                              |                              |                                 |  |  |



































|                             |                                |                               |                                |                              | (Alphabetical by School Name)  |                              |                                |  |
|-----------------------------|--------------------------------|-------------------------------|--------------------------------|------------------------------|--------------------------------|------------------------------|--------------------------------|--|
| School District             | AdvanceKentucky<br>High School | School District               | AdvanceKentucky<br>High School | School District              | AdvanceKentucky<br>High School | School District              | AdvanceKentucky<br>Hi