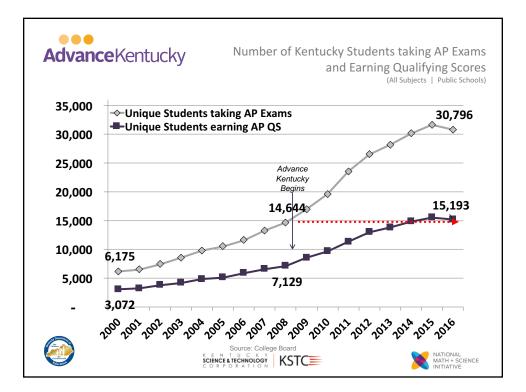

| 303<br>1221<br><b>302.9%</b> | 83<br>251<br><b>202.4%</b>      |  |  |
|                  | S                                     | ource: College Board and                                                                                                                                                                              | AdvanceKentucky              |                                 |  |  |
|                  |                                       | NATIONAL<br>MATH + SCIENCE<br>INITIATIVE                                                                                                                                                              |                              |                                 |  |  |



































|                             |                                |                               |                                |                              | (Alphabetical by School Name)  |                              |                                |  |
|-----------------------------|--------------------------------|-------------------------------|--------------------------------|------------------------------|--------------------------------|------------------------------|--------------------------------|--|
| School District             | AdvanceKentucky<br>High School | School District               | AdvanceKentucky<br>High School | School District              | AdvanceKentucky<br>High School | School District              | AdvanceKentucky<br>High School |  |
| All