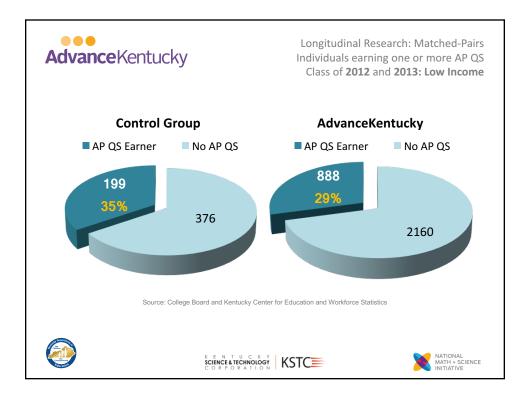

| 303<br>1221<br><b>302.9%</b> | 83<br>251<br><b>202.4%</b>      |  |  |
|                  | S                                     | ource: College Board and                                                                                                                                                                              | AdvanceKentucky              |                                 |  |  |
|                  |                                       | NATIONAL<br>MATH + SCIENCE<br>INITIATIVE                                                                                                                                                              |                              |                                 |  |  |



































|                             |                                |                               |                                |                              | (Alphabetical by School Name)  |                              |                                |  |
|-----------------------------|--------------------------------|-------------------------------|--------------------------------|------------------------------|--------------------------------|------------------------------|--------------------------------|--|
| School District             | AdvanceKentucky<br>High School | School District               | AdvanceKentucky<br>High School | School District              | AdvanceKentucky<br>High School | School District              | AdvanceKentucky<br>High School |  |
| A