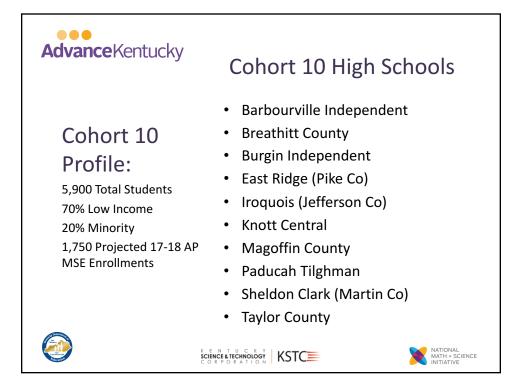

| Advance Kentucky |                                       | Number of AP Qualifying Scores<br>in Math, Science, and English (MSE)<br><i>Three-Year Growth: Cohorts 1-6</i><br>Includes All AdvanceKY Schools with Three Years of Participation Through 2016 Exams |                              |                                 |  |  |
|------------------|---------------------------------------|-------------------------------------------------------------------------------------------------------------------------------------------------------------------------------------------------------|------------------------------|---------------------------------|--|--|
|                  | Cohorts<br>1-6                        | MSE QS:<br>All Students