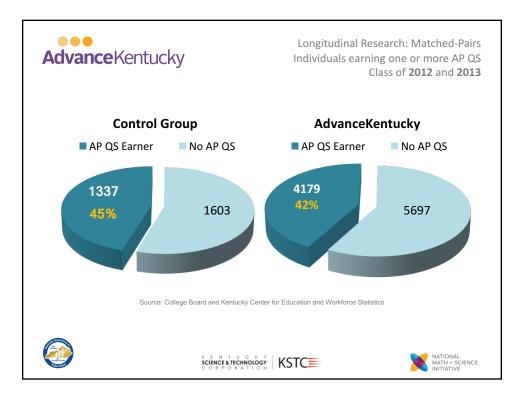

| 303<br>1221<br><b>302.9%</b> | 83<br>251<br><b>202.4%</b>      |  |  |
|                  | S                                     | ource: College Board and                                                                                                                                                                              | AdvanceKentucky              |                                 |  |  |
|                  |                                       | NATIONAL<br>MATH + SCIENCE<br>INITIATIVE                                                                                                                                                              |                              |                                 |  |  |



































|                             |                                |                               |                                |                              | (Alphabetical by School Name)  |                              |                                |  |
|-----------------------------|--------------------------------|-------------------------------|--------------------------------|------------------------------|--------------------------------|------------------------------|--------------------------------|--|
| School District             | AdvanceKentucky<br>High School | School District               | AdvanceKentucky<br>High School | School District              | AdvanceKentucky<br>High School | School District              | AdvanceKentucky<br>High Schoo