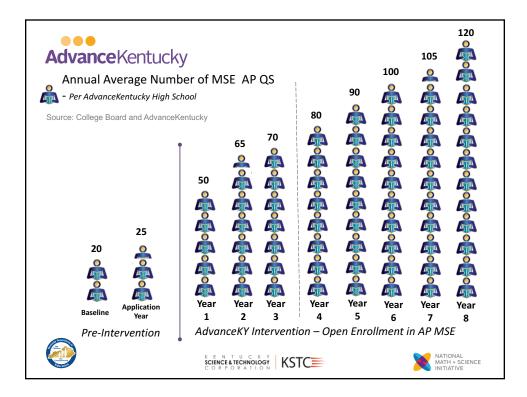

| 303<br>1221<br><b>302.9%</b> | 83<br>251<br><b>202.4%</b>      |  |  |
|                  | S                                     | ource: College Board and                                                                                                                                                                              | AdvanceKentucky              |                                 |  |  |
|                  |                                       | NATIONAL<br>MATH + SCIENCE<br>INITIATIVE                                                                                                                                                              |                              |                                 |  |  |



































|                             |                                |                               |                                |                              | (Alphabetical by School Name)  |                              |                                |  |
|-----------------------------|--------------------------------|-------------------------------|--------------------------------|------------------------------|--------------------------------|------------------------------|--------------------------------|--|
| School District             | AdvanceKentucky<br>High School | School District               | AdvanceKentucky<br>High School | School District              | AdvanceKentucky<br>High School | School District              | AdvanceKentucky<br>