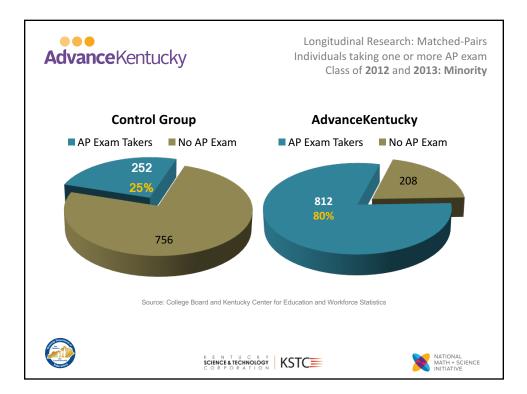

| 303<br>1221<br><b>302.9%</b> | 83<br>251<br><b>202.4%</b>      |  |  |
|                  | S                                     | ource: College Board and                                                                                                                                                                              | AdvanceKentucky              |                                 |  |  |
|                  |                                       | NATIONAL<br>MATH + SCIENCE<br>INITIATIVE                                                                                                                                                              |                              |                                 |  |  |



































|                             |                                |                               |                                |                              | (Alphabetical by School Name)  |                              |                                |  |
|-----------------------------|--------------------------------|-------------------------------|--------------------------------|------------------------------|--------------------------------|------------------------------|--------------------------------|--|
| School District             | AdvanceKentucky<br>High School | School District               | AdvanceKentucky<br>High School | School District              | AdvanceKentucky<br>High School | School District              | AdvanceKentucky<br>High School |