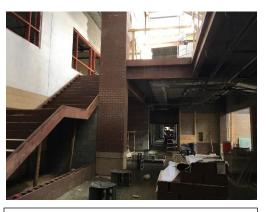

West Classrooms / Teacher's Entry

West Classrooms/Teacher's Entry / Admin Suite.

Clerestory from Monumental Stair

Clerestory from 2<sup>nd</sup> Floor Corridor

Monumental Stair from Lobby

Walk-in Cooler & Freezer in Kitchen