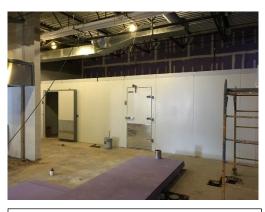

West Classrooms / Teacher's Entry

West Classrooms/Teacher's Entry / Admin Suite.

Clerestory from Monumental Stair

Clerestory from 2<sup>nd</sup> Floor Corridor

Monumental Stair from Lobby

Walk-in Cooler & Freezer in Kitchen