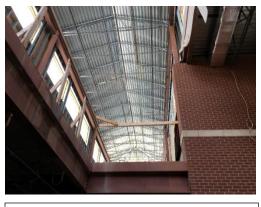

## **Summary**

- Exterior face brick nears completion.
- Exterior storefronts windows ongoing.
- Interior cast stone / brick veneer nears completion.
- Interior CMU nearly complete. Metal stud framing commenced.
- ICF parapets are completed. Cornice installation to commence soon.
- Metal roof decking to be complete within one week.
- Metal trusses and secondary framing at clerestory are completed.
- Membrane roofing nears completion.
- Metal roofing at clerestory to commence soon.
- Kitchen M/E rough-in completed.
- 2<sup>nd</sup> floor M/E rough-in nearly complete.
- Piping insulation is ongoing.
- 2<sup>nd</sup> floor fire suppression sprinklering ongoing.
- Pump station nears completion.
- Storm system piping nears completion.
- Commence quarry tile flooring in Kitchen soon.
- Commence window glass installation soon.
- Sample stain concrete slab to commence soon.
- Special Inspections ongoing. No outstanding issues.

West Classrooms / Teacher's Entry

West Classrooms/Teacher's Entry / Admin Suite.

Clerestory from Monumental Stair

Clerestory from 2<sup>nd</sup> Floor Corridor

Monumental Stair from Lobby

Walk-in Cooler & Freezer in Kitchen