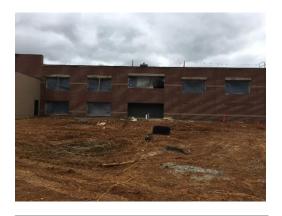

lerestory are completed.
- Membrane roofing nears completion.
- Metal roofing at clerestory to commence soon.
- Kitchen M/E rough-in completed.
- 2<sup>nd</sup> floor M/E rough-in nearly complete.
- Piping insulation is ongoing.
- 2<sup>nd</sup> floor fire suppression sprinklering ongoing.
- Pump station nears completion.
- Storm system piping nears completion.
- Commence quarry tile flooring in Kitchen soon.
- Commence window glass installation soon.
- Sample stain concrete slab to commence soon.
- Special Inspections ongoing. No outstanding issues.



West Classrooms / Teacher's Entry



West Classrooms/Teacher's Entry / Admin Suite.



Clerestory from Monumental Stair



Clerestory from 2<sup>nd</sup> Floor Corridor



Monumental Stair from Lobby



Walk-in Cooler & Freezer in Kitchen



Cafeteria / Rear Entry / Gym



ICF walls, concrete planks above & concrete slab