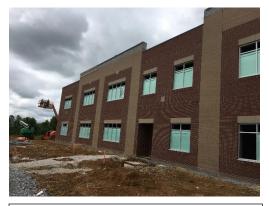

## **Summary**

- Exterior face brick nears completion.
- Exterior storefronts windows ongoing.
- Interior cast stone / brick veneer nears completion.
- Interior CMU nearly complete. Metal stud framing commenced.
- ICF parapets are completed. Cornice installation to commence soon.
- Metal roof decking to be complete within one week.
- Metal trusses and secondary framing at clerestory are completed.
- Membrane roofing nears completion.
- Metal roofing at clerestory to commence soon.
- Kitchen M/E rough-in completed.
- 2<sup>nd</sup> floor M/E rough-in nearly complete.
- Piping insulation is ongoing.
- 2<sup>nd</sup> floor fire suppression sprinklering ongoing.
- Pump station nears completion.
- Storm system piping nears completion.
- Commence quarry tile flooring in Kitchen soon.
- Commence window glass installation soon.
- Sample stain concrete slab to commence soon.
- Special Inspections ongoing. No outstanding issues.