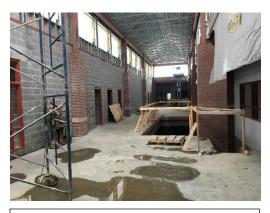

West Classrooms / Teacher's Entry

West Classrooms/Teacher's Entry / Admin Suite.

Clerestory from Monumental Stair

Clerestory from 2<sup>nd</sup> Floor Corridor

Monumental Stair from Lobby

Walk-in Cooler & Freezer in Kitchen