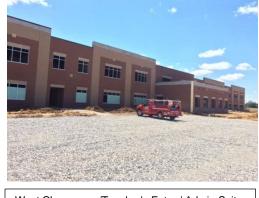

West Classrooms / Teacher's Entry

West Classrooms/Teacher's Entry / Admin Suite.

Clerestory from Monumental Stair

Clerestory from 2<sup>nd</sup> Floor Corridor

Monumental Stair from Lobby

Walk-in Cooler & Freezer in Kitchen