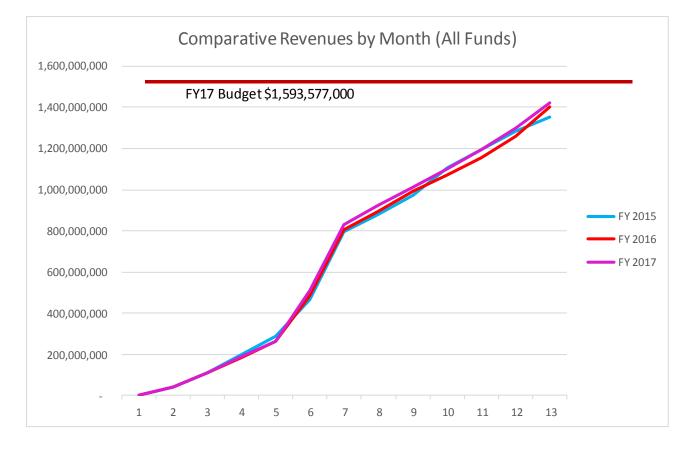

#### Monthly Financial Report

Through June 30, 2017

| Through Julie 50, 2017              |               |                      |        |               |                      |                    |               |                       |         |
|-------------------------------------|---------------|----------------------|--------|---------------|----------------------|--------------------|---------------|-----------------------|---------|
|                                     | 2016          | 6 - 2017 School Year |        | 201           | 5 - 2016 School Year |                    | 20            | 14 - 2015 School Year |         |
|                                     | Budget        | YTD Actual           | %      | Budget        | End of Year Actual   | %                  | Budget        | End of Year Actual    | %       |
| All Funds Revenues                  |               |                      |        |               |                      |                    |               |                       |         |
| Local Sources                       |               |                      |        |               |                      |                    |               |                       |         |
| Property Taxes                      | 434,257,815   | 432,706,454          | 99.6%  | 416,965,738   | 416,365,932          | 99.9%              | 397,952,915   | 397,722,644           | 99.9%   |
| Occupational Taxes                  | 160,930,927   | 156,387,646          | 97.2%  | 148,215,000   | 151,821,629          | 102.4%             | 140,812,000   | 139,825,242           | 99.3%   |
| Other Taxes                         | 49,343,519    | 48,410,568           | 98.1%  | 51,920,531    | 47,796,163           | 92.1%              | 47,820,859    | 49,482,553            | 103.5%  |
| Local Grants                        | 13,769,431    | 8,588,520            | 62.4%  | 9,925,095     | 10,366,063           | 104.4%             | 7,651,432     | 9,722,887             | 127.1%  |
| State Sources                       |               |                      |        |               |                      |                    |               |                       |         |
| SEEK Program                        | 258,776,412   | 260,406,772          | 100.6% | 267,066,168   | 266,225,294          | 99.7%              | 270,018,985   | 267,901,401           | 99.2%   |
| Other State Revenues                | 243,080,173   | 240,789,199          | 99.1%  | 222,142,793   | 241,650,789          | 108.8%             | 220,999,529   | 235,648,526           | 106.6%  |
| KSFCC Allocation                    | 7,900,000     | 9,709,125            | 122.9% | 7,200,000     | 9,449,764            | 131.2%             | 7,489,499     | 8,171,637             | 109.1%  |
| Federal Grants                      | 164,372,786   | 139,765,869          | 85.0%  | 161,879,050   | 154,960,283          | 95.7%              | 151,335,225   | 142,624,911           | 94.2%   |
| Interest                            | 1,909,984     | 2,417,030            | 126.5% | 1,121,260     | 1,707,887            | 152.3%             | 1,322,359     | 1,406,086             | 106.3%  |
| Other Sources                       | 117,940,577   | 121,304,412          | 102.9% | 109,624,178   | 121,680,444          | 111.0%             | 112,251,680   | 153,919,784           | 137.1%  |
| Total Revenues                      | 1,452,281,624 | 1,420,485,595        | 97.8%  | 1,396,059,812 | 1,422,024,248        | 101.9%             | 1,357,654,484 | 1,406,425,671         | 103.6%  |
|                                     |               |                      |        |               |                      |                    |               |                       |         |
| Non-Operating Funds                 |               |                      |        |               |                      | 400.000            |               |                       | 400.00/ |
| Beginning Balance                   | 275,814,776   | 276,049,849          | 100.1% | 244,724,995   | 244,724,995          | 100.0%             | 265,709,289   | 265,789,849           | 100.0%  |
| All Funds Expenditures              |               |                      |        |               |                      |                    |               |                       |         |
| 1100 Instruction                    | 695,376,063   | 658,862,292          | 94.7%  | 656,381,713   | 652,745,258          | 99.4%              | 647,021,171   | 627,060,444           | 96.9%   |
| 2100 Student Support                | 59,800,592    | 58,564,740           | 97.9%  | 56,132,752    | 56,468,738           | 100.6%             | 54,794,432    | 53,898,592            | 98.4%   |
| 2200 Instructional Staff Support    | 141,969,599   | 132,809,081          | 93.5%  | 135,417,355   | 134,035,510          | 99.0%              | 129,989,018   | 137,183,917           | 105.5%  |
| 2300 District Administration        | 5,477,946     | 5,043,331            | 92.1%  | 5,161,106     | 4,621,076            | <mark>89.5%</mark> | 3,984,866     | 4,074,121             | 102.2%  |
| 2400 School Administration          | 93,198,156    | 87,631,071           | 94.0%  | 90,768,261    | 86,072,917           | 94.8%              | 92,245,127    | 86,706,811            | 94.0%   |
| 2500 Business Support               | 44,625,139    | 39,817,220           | 89.2%  | 48,693,847    | 41,900,407           | <mark>86.0%</mark> | 48,528,697    | 40,124,691            | 82.7%   |
| 2600 Plant Operations & Maintenance | 119,854,124   | 107,308,313          | 89.5%  | 122,623,334   | 109,856,871          | 89.6%              | 119,394,245   | 107,834,439           | 90.3%   |
| 2700 Transportation                 | 84,137,103    | 80,713,510           | 95.9%  | 86,699,856    | 76,843,086           | 88.6%              | 82,889,631    | 80,816,392            | 97.5%   |
| 2900 Other Instruction Support      | 32,014        | 32,859               | 102.6% | 30,557        | 31,659               | 103.6%             | 29,600        | 27,404                | 92.6%   |
| 3100 Food Service                   | 89,684,900    | 62,320,615           | 69.5%  | 89,433,203    | 64,677,028           | 72.3%              | 85,513,669    | 62,642,116            | 73.3%   |
| 3200 Daycare Operations             | 783,939       | 412,026              | 52.6%  | 799,932       | 428,716              | 53.6%              | 700,000       | 480,891               | 68.7%   |
| 3300 Community Services             | 16,711,291    | 12,163,343           | 72.8%  | 14,788,099    | 10,594,302           | 71.6%              | 13,769,905    | 10,832,335            | 78.7%   |
| 4600 Site Improvement               | 53,267,265    | 32,287,273           | 60.6%  | 49,644,079    | 54,066,234           | 108.9%             | 50,898,622    | 47,130,013            | 92.6%   |
| 5100 Debt Service                   | 52,370,714    | 54,881,653           | 104.8% | 51,668,297    | 47,166,053           | 91.3%              | 55,012,657    | 109,068,409           | 198.3%  |
| 5200 Operating Transfers Out        | 51,209,900    | 64,062,299           | 125.1% | 51,221,488    | 51,191,539           | 99.9%              | 47,060,435    | 59,609,950            | 126.7%  |
| 5300 Contingency                    | 100,272,203   |                      | 0.0%   | 72,174,419    |                      | 0.0%               | 74,243,155    |                       | 0.0%    |
| Total Expenditures                  | 1,608,770,948 | 1,396,909,626        | 86.8%  | 1,531,638,300 | 1,390,699,394        | 90.8%              | 1,506,075,231 | 1,427,490,525         | 94.8%   |
| Ending Fund Balance                 | 119,325,452   | 299,625,818          |        | 109,146,507   | 276,049,849          |                    | 117,288,542   | 244,724,995           |         |
|                                     |               |                      |        |               |                      |                    |               |                       |         |