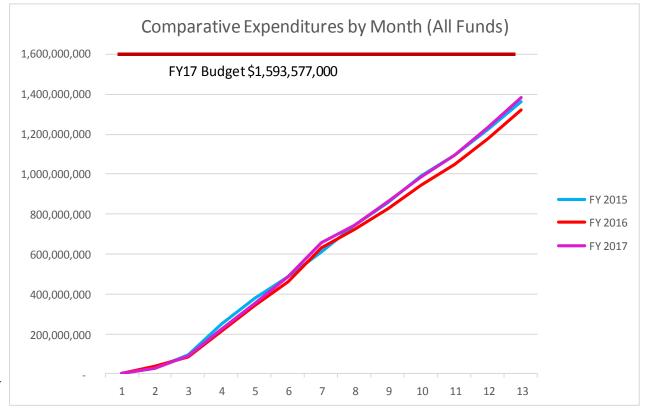

#### Monthly Financial Report

Through June 30, 2017

| Through Julie 50, 2017              |               |                      |        |               |                      |                    |               |                       |         |
|-------------------------------------|---------------|----------------------|--------|---------------|----------------------|--------------------|---------------|-----------------------|---------|
|                                     | 2016          | 6 - 2017 School Year |        | 201           | 5 - 2016 School Year |                    | 20            | 14 - 2015 School Year |         |
|                                     | Budget        | YTD Actual           | %      | Budget        | End of Year Actual   | %                  | Budget        | End of Year Actual    | %       |
| All Funds Revenues                  |               |                      |        |               |                      |                    |               |                       |         |
| Local Sources                       |               |                      |        |               |                      |                    |               |                       |         |
| Property Taxes                      | 434,257,815   | 432,706,454          | 99.6%  | 416,965,738   | 416,365,932          | 99.9%              | 397,952,915   | 397,722,644           | 99.9%   |
| Occupational Taxes                  | 160,930,927   | 156,387,646          | 97.2%  | 148,215,000   | 151,821,629          | 102.4%             | 140,812,000   | 139,825,242           | 99.3%   |
| Other Taxes                         | 49,343,519    | 48,410,568           | 98.1%  | 51,920,531    | 47,796,163           | 92.1%              | 47,820,859    | 49,482,553            | 103.5%  |
| Local Grants                        | 13,769,431    | 8,588,520            | 62.4%  | 9,925,095     | 10,366,063           | 104.4%             | 7,651,432     | 9,722,887             | 127.1%  |
| State Sources                       |               |                      |        |               |                      |                    |               |                       |         |
| SEEK Program                        | 258,776,412   | 260,406,772          | 100.6% | 267,066,168   | 266,225,294          | 99.7%              | 270,018,985   | 267,901,401           | 99.2%   |
| Other State Revenues                | 243,080,173   | 240,789,199          | 99.1%  | 222,142,793   | 241,650,789          | 108.8%             | 220,999,529   | 235,648,526           | 106.6%  |
| KSFCC Allocation                    | 7,900,000     | 9,709,125            | 122.9% | 7,200,000     | 9,449,764            | 131.2%             | 7,489,499     | 8,171,637             | 109.1%  |
| Federal Grants                      | 164,372,786   | 139,765,869          | 85.0%  | 161,879,050   | 154,960,283          | 95.7%              | 151,335,225   | 142,624,911           | 94.2%   |
| Interest                            | 1,909,984     | 2,417,030            | 126.5% | 1,121,260     | 1,707,887            | 152.3%             | 1,322,359     | 1,406,086             | 106.3%  |
| Other Sources                       | 117,940,577   | 121,304,412          | 102.9% | 109,624,178   | 121,680,444          | 111.0%             | 112,251,680   | 153,919,784           | 137.1%  |
| Total Revenues                      | 1,452,281,624 | 1,420,485,595        | 97.8%  | 1,396,059,812 | 1,422,024,248        | 101.9%             | 1,357,654,484 | 1,406,425,671         | 103.6%  |
|                                     |               |                      |        |               |                      |                    |               |                       |         |
| Non-Operating Funds                 |               |                      |        |               |                      | 400.000            |               |                       | 400.00/ |
| Beginning Balance                   | 275,814,776   | 276,049,849          | 100.1% | 244,724,995   | 244,724,995          | 100.0%             | 265,709,289   | 265,789,849           | 100.0%  |
| All Funds Expenditures              |               |                      |        |               |                      |                    |               |                       |         |
| 1100 Instruction                    | 695,376,063   | 658,862,292          | 94.7%  | 656,381,713   | 652,745,258          | 99.4%              | 647,021,171   | 627,060,444           | 96.9%   |
| 2100 Student Support                | 59,800,592    | 58,564,740           | 97.9%  | 56,132,752    | 56,468,738           | 100.6%             | 54,794,432    | 53,898,592            | 98.4%   |
| 2200 Instructional Staff Support    | 141,969,599   | 132,809,081          | 93.5%  | 135,417,355   | 134,035,510          | 99.0%              | 129,989,018   | 137,183,917           | 105.5%  |
| 2300 District Administration        | 5,477,946     | 5,043,331            | 92.1%  | 5,161,106     | 4,621,076            | <mark>89.5%</mark> | 3,984,866     | 4,074,121             | 102.2%  |
| 2400 School Administration          | 93,198,156    | 87,631,071           | 94.0%  | 90,768,261    | 86,072,917           | 94.8%              | 92,245,127    | 86,706,811            | 94.0%   |
| 2500 Business Support               | 44,625,139    | 39,817,220           | 89.2%  | 48,693,847    | 41,900,407           | <mark>86.0%</mark> | 48,528,697    | 40,124,691            | 82.7%   |
| 2600 Plant Operations & Maintenance | 119,854,124   | 107,308,313          | 89.5%  | 122,623,334   | 109,856,871          | 89.6%              | 119,394,245   | 107,834,439           | 90.3%   |
| 2700 Transportation                 | 84,137,103    | 80,713,510           | 95.9%  | 86,699,856    | 76,843,086           | 88.6%              | 82,889,631    | 80,816,392            | 97.5%   |
| 2900 Other Instruction Support      | 32,014        | 32,859               | 102.6% | 30,557        | 31,659               | 103.6%             | 29,600        | 27,404                | 92.6%   |
| 3100 Food Service                   | 89,684,900    | 62,320,615           | 69.5%  | 89,433,203    | 64,677,028           | 72.3%              | 85,513,669    | 62,642,116            | 73.3%   |
| 3200 Daycare Operations             | 783,939       | 412,026              | 52.6%  | 799,932       | 428,716              | 53.6%              | 700,000       | 480,891               | 68.7%   |
| 3300 Community Services             | 16,711,291    | 12,163,343           | 72.8%  | 14,788,099    | 10,594,302           | 71.6%              | 13,769,905    | 10,832,335            | 78.7%   |
| 4600 Site Improvement               | 53,267,265    | 32,287,273           | 60.6%  | 49,644,079    | 54,066,234           | 108.9%             | 50,898,622    | 47,130,013            | 92.6%   |
| 5100 Debt Service                   | 52,370,714    | 54,881,653           | 104.8% | 51,668,297    | 47,166,053           | 91.3%              | 55,012,657    | 109,068,409           | 198.3%  |
| 5200 Operating Transfers Out        | 51,209,900    | 64,062,299           | 125.1% | 51,221,488    | 51,191,539           | 99.9%              | 47,060,435    | 59,609,950            | 126.7%  |
| 5300 Contingency                    | 100,272,203   |                      | 0.0%   | 72,174,419    |                      | 0.0%               | 74,243,155    |                       | 0.0%    |
| Total Expenditures                  | 1,608,770,948 | 1,396,909,626        | 86.8%  | 1,531,638,300 | 1,390,699,394        | 90.8%              | 1,506,075,231 | 1,427,490,525         | 94.8%   |
| Ending Fund Balance                 | 119,325,452   | 299,625,818          |        | 109,146,507   | 276,049,849          |                    | 117,288,542   | 244,724,995           |         |
|                                     |               |                      |        |               |                      |                    |               |                       |         |