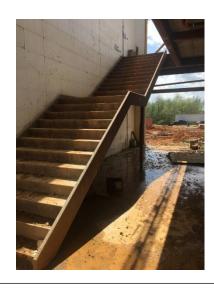

Ground Floor - Cafeteria

**Ground Floor - Preschool** 

Second Floor – View of Media Center projection and Kitchen beyond

Ground Floor – East Stair

Second Floor – Corridor (window view into front Vestibule