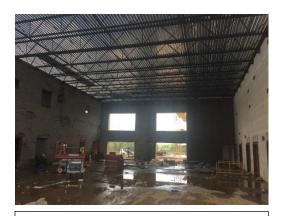

Ground Floor - Cafeteria

**Ground Floor - Preschool** 

Second Floor – View of Media Center projection and Kitchen beyond

Ground Floor – East Stair

Second Floor – Corridor (window view into front Vestibule