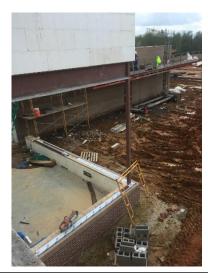

## **Summary**

- Storm line installation is nearly complete (90%).
- Slab-on-grade concrete is complete.
- Hollow metal doors / frames nearly complete (95%).
- CMU walls at ground floor complete, second floor nearly complete (75%).
- Face brick installation is on-going.
- Precast concrete trim has been delivered.
- Foundations at front entry canopy have been completed.
- Bar joist and roof deck installation is nearly complete (75%).
- Roofing has commenced.
- Electrical switchgear and overhead lighting rough-in complete at ground floor and commended on the second floor.
- Plumbing rough-in ongoing, nearly complete on ground floor and commenced on the second floor.
- Fire suppression sprinkler piping is on-going, nearly complete at ground floor and commenced on the second floor (sprinkler vault completed).
- Lawn remediation for work associated with force-main installation to commence.
- The work appears to be approximately 4-weeks behind schedule.
- ITC has advised of intent to request April weather-related delays.
- ITC has replaced their Superintendent (Greg Cooper).