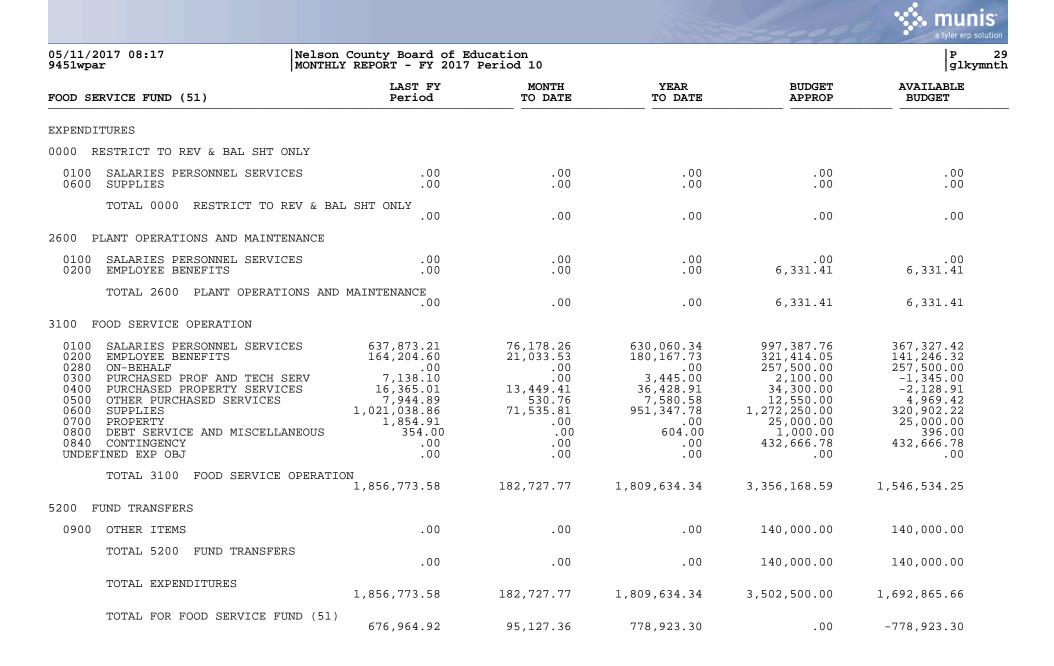

| .00                 |  |  |
| TOTAL SALE OR COMP FOR L       | OSS OF ASSETS .00 | .00                                                                   | .00             | .00              | .00                 |  |  |
| TOTAL OTHER RECEIPTS           | .00               | .00                                                                   | .00             | .00              | .00                 |  |  |
| TOTAL RECEIPTS                 | 2,085,331.11      | 277,855.13                                                            | 2,046,172.31    | 2,962,500.00     | 916,327.69          |  |  |
| TOTAL REVENUE                  | 2,533,738.50      | 277,855.13                                                            | 2,588,557.64    | 3,502,500.00     | 913,942.36          |  |  |



|                                                                       |                                                      |                  |                 |            | a tyler erp solut   |
|-----------------------------------------------------------------------|------------------------------------------------------|------------------|-----------------|------------|---------------------|
| 05/11/2017 08:17  1<br>9451wpar  1                                    | Nelson County Board of E<br>MONTHLY REPORT - FY 2017 | P<br> glkymn     |                 |            |                     |
| CHILD CARE FUND (52)                                                  | LAST FY<br>Period                                    | MONTH<br>TO DATE | YEAR<br>TO DATE | BUDGET     | AVAILABLE<br>BUD