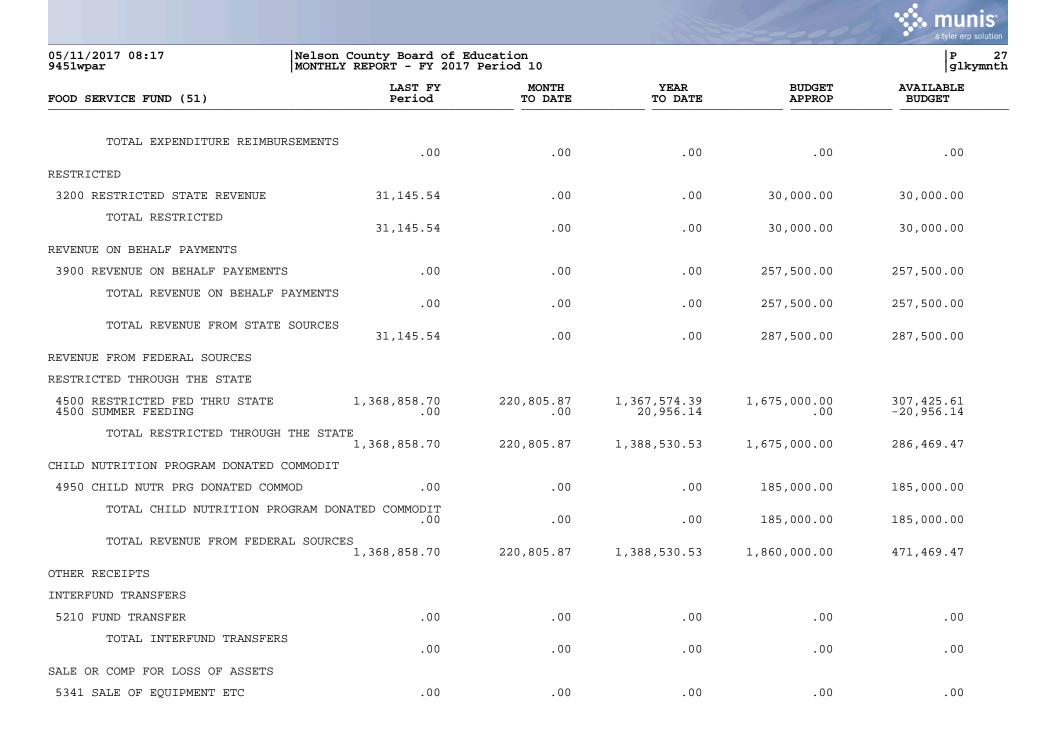

| .00                                                                                               | .00                                                                                        | .00                                                                                               | .00                                                                                            | .00                                                                                                                |





| 05/11/2017 08:17<br>9451wpar   |                   | elson County Board of Education<br>CONTHLY REPORT - FY 2017 Period 10 |                 |                  |                     |  |  |
|--------------------------------|-------------------|-----------------------------------------------------------------------|-----------------|------------------|---------------------|--|--|
| FOOD SERVICE FUND (51)         | LAST FY<br>Period | MONTH<br>TO DATE                                                      | YEAR<br>TO DATE | BUDGET<br>APPROP | AVAILABLE<br>BUDGET |  |  |
| 5342 LOSS COMP - EQUIPMENT ETC | .00               | .00                                                                   | .00             | .00              | .00                 |  |  |
| TOTAL SALE OR COMP FOR L