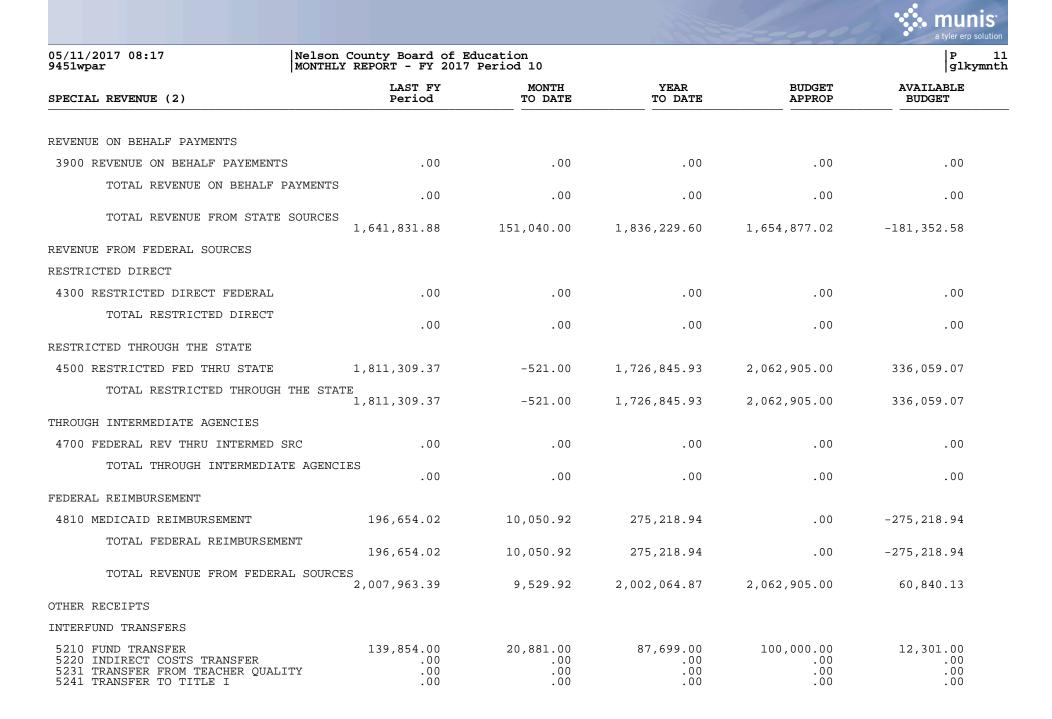

|                                                                                                                                                                                               | Nelson County Board of<br>MONTHLY REPORT - FY 201      |                                             |                                                 |                                        | P<br>glkyn                                                |
|-----------------------------------------------------------------------------------------------------------------------------------------------------------------------------------------------|--------------------------------------------------------|---------------------------------------------|-------------------------------------------------|----------------------------------------|-----------------------------------------------------------|
| GENERAL FUND (1)                                                                                                                                                                              | LAST FY<br>Period                                      | MONTH<br>TO DATE                            | YEAR<br>TO DATE                                 | BUDGET<br>APPROP                       | AVAILABLE<br>BUDGET                                       |
| TOTAL REVENUE FROM STATE S                                                                                                                                                                    |                                                        | 1,307,724.64                                | 12,820,929.90                                   | 22,288,000.00                          | 9,467,070.10                                              |
| REVENUE FROM FEDERAL SOURCES                                                                                                                                                                  |                                                        |                                             |                                                 |                                        |                                                           |
| RESTRICTED THROUGH THE STATE                                                                                                                                                                  |                                                        |                                             |                                                 |                                        |                                                           |
| 4500 RESTRICTED FED THRU STATE                                                                                                                                                                | .00                                                    | .00                                         | .00                                             | .00                                    | .00                                                       |
| TOTAL RESTRICTED THROUGH T                                                                                                                                                                    | THE STATE .00                                          | .00                                         | .00                                             | .00                                    | .00                                                       |
| THROUGH INTERMEDIATE AGENCIES                                                                                                                                                                 |                                                        |                                             |                                                 |                                        |                                                           |
| 4700 FEDERAL REV THRU INTERMED SF                                                                                                                                                             | .00                                                    | .00                                         | .00                                             | .00                                    | .00                                                       |
| TOTAL THROUGH INTERMEDIATE                                                                                                                                                                    | E AGENCIES .00                                         | .00                                         | .00                                             | .00                                    | .00                                                       |
| FEDERAL REIMBURSEMENT                                                                                                                                                                         |                                                        |                                             |                                                 |                                        |                                                           |
| 4810 MEDICAID REIMBURSEMENT                                                                                                                                                                   | .00                                                    | .00                                         | .00                                             | .00                                    | .00                                                       |
| TOTAL FEDERAL REIMBURSEMEN                                                                                                                                                                    | .00                                                    | .00                                         | .00                                             | .00                                    | .00                                                       |
| TOTAL REVENUE FROM FEDERAI                                                                                                                                                                    | SOURCES .00                                            | .00                                         | .00                                             | .00                                    | .00                                                       |
| OTHER RECEIPTS                                                                                                                                                                                |                                                        |                                             |                                                 |                                        |                                                           |
| INTERFUND TRANSFERS                                                                                                                                                                           |                                                        |                                             |                                                 |                                        |                                                           |
| 5210 FUND TRANSFER<br>5220 INDIRECT COSTS TRANSFER                                                                                                                                            | .00<br>.00                                             | .00<br>.00                                  | .00<br>.00                                      | .00<br>140,000.00                      | .00<br>140,000.00                                         |
| TOTAL INTERFUND TRANSFERS                                                                                                                                                                     | .00                                                    | .00                                         | .00                                             | 140,000.00                             | 140,000.00                                                |
| ALE OR COMP FOR LOSS OF ASSETS                                                                                                                                                                |                                                        |                                             |                                                 |                                        |                                                           |
| 5311 SALE OF LAND & IMPROVEMENTS<br>5312 LOSS COMP - LAND & IMPROVEMN<br>5331 SALE OF BUILDINGS<br>5332 LOSS COMP - BUILDINGS<br>5341 SALE OF EQUIPMENT ETC<br>5342 LOSS COMP - EQUIPMENT ETC | .00<br>NTS .00<br>.00<br>22,299.89<br>24,377.40<br>.00 | .00<br>.00<br>.00<br>.00<br>.00<br>4,717.06 | .00<br>.00<br>5,902.00<br>5,000.00<br>18,618.06 | .00<br>.00<br>.00<br>.00<br>.00<br>.00 | .00<br>.00<br>.00<br>-5,902.00<br>-5,000.00<br>-18,618.06 |
| TOTAL SALE OR COMP FOR LOS                                                                                                                                                                    | SS OF ASSETS<br>46,677.29                              | 4,717.06                                    | 29,520.06                                       | .00                                    | -29,520.06                                                |

.

CAPITAL LEASE PROCEEDS

| 05/11/2017 08:17<br>9451wpar | Nelson County Board of<br>MONTHLY REPORT - FY 201 | P<br> glkymnt    |                 |                  |                     |
|------------------------------|---------------------------------------------------|------------------|-----------------|------------------|---------------------|
| GENERAL FUND (1)             | LAST FY<br>Period                                 | MONTH<br>TO DATE | YEAR<br>TO DATE | BUDGET<br>APPROP | AVAILABLE<br>BUDGET |
| 5500 CAPITAL LEASE PROCEEDS  | .00                                               | .00              | .00             | .00              | .00                 |
| TOTAL CAPITAL LEASE PROCEE   | DS .00                                            | .00              | .00             | .00              | .00                 |
| TOTAL OTHER RECEIPTS         | 46,677.29                                         | 4,717.06         | 29,520.06       | 140,000.00       | 110,479.94          |
| TOTAL RECEIPTS               | 26,994,479.35                                     | 1,723,177.98     | 27,374,188.31   | 37,838,000.00    | 10,463,811.69       |
| TOTAL REVENUE                | 28,711,409.08                                     | 1,723,177.98     | 29,547,049.96   | 39,938,000.00    | 10,390,950.04       |