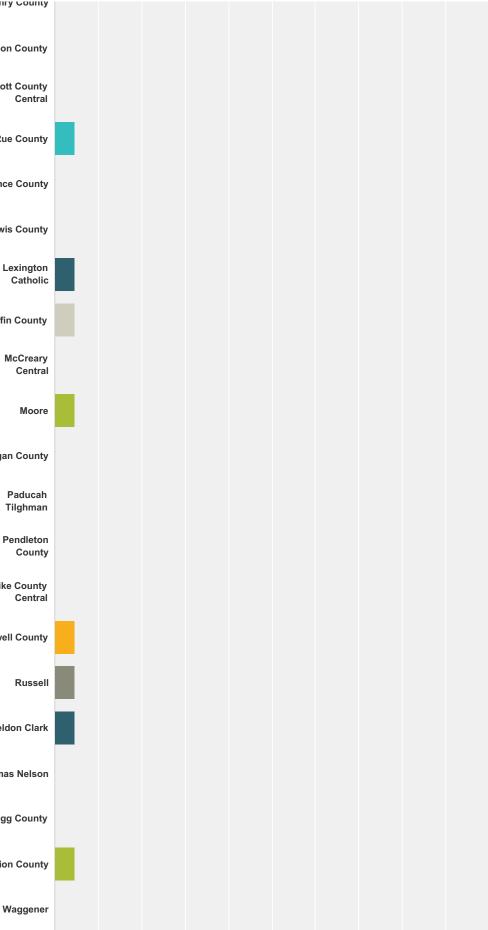

# Q1 Pull down this menu to select your school-

Answered: 22 Skipped: 0

## FB 3A Cross Bracket Survey

| Morgan County       | 0.00% | 0  |
|---------------------|-------|----|
| Paducah Tilghman    | 0.00% | 0  |
| Pendleton County    | 0.00% | 0  |
| Pike County Central | 0.00% | 0  |
| Powell County       | 4.55% | 1  |
| Russell             | 4.55% | 1  |
| Sheldon Clark       | 4.55% | 1  |
| Thomas Nelson       | 0.00% | 0  |
| Trigg County        | 0.00% | 0  |
| Union County        | 4.55% | 1  |
| Waggener            | 0.00% | 0  |
| West Carter         | 4.55% | 1  |
| Western Hills       | 0.00% | 0  |
| Total               |       | 22 |