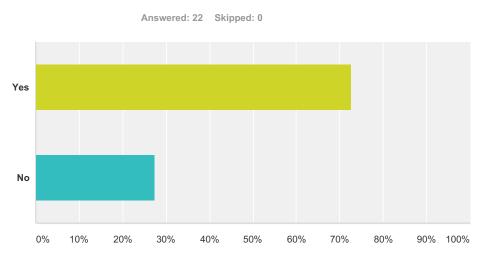

# Q2 Does your school favor cross-bracketing the playoffs in Class 3A beginning in 2017?

| Answer Choices | Responses |    |
|----------------|-----------|----|
| Yes            | 72.73%    | 16 |
| No             | 27.27%    | 6  |
| Total          |           | 22 |