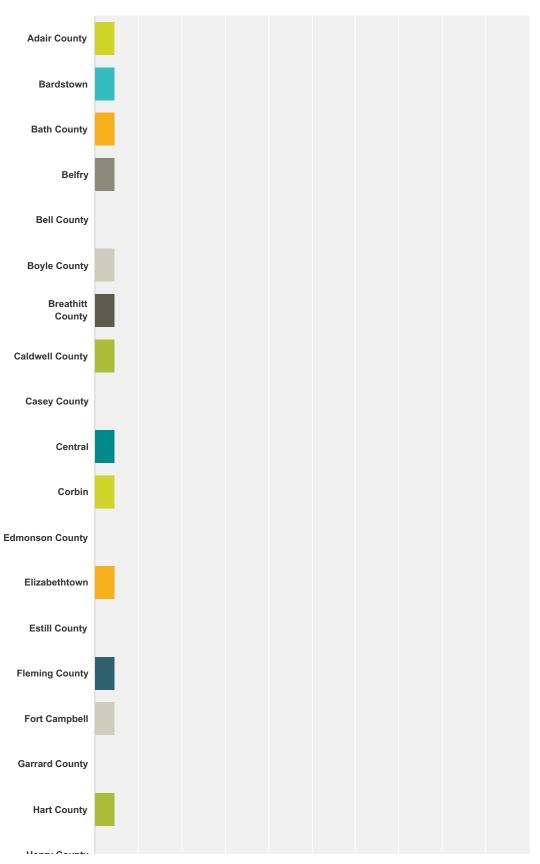

# Q1 Pull down this menu to select your school-

Answered: 22 Skipped: 0

## FB 3A Cross Bracket Survey

| nswer Choices        | Responses |  |
|----------------------|-----------|--|
| Adair County         | 4.55%     |  |
| Bardstown            | 4.55%     |  |
| Bath County          | 4.55%     |  |
| Belfry               | 4.55%     |  |
| Bell County          | 0.00%     |  |
| Boyle County         | 4.55%     |  |
| Breathitt County     | 4.55%     |  |
| Caldwell County      | 4.55%     |  |
| Casey County         | 0.00%     |  |
| Central              | 4.55%     |  |
| Corbin               | 4.55%     |  |
| Edmonson County      | 0.00%     |  |
| Elizabethtown        | 4.55%     |  |
| Estill County        | 0.00%     |  |
| Fleming County       | 4.55%     |  |
| Fort Campbell        | 4.55%     |  |
| Garrard County       | 0.00%     |  |
| Hart County          | 4.55%     |  |
| Henry County         | 0.00%     |  |
| Jackson County       | 0.00%     |  |
| Knott County Central | 0.00%     |  |
| LaRue County         | 4.55%     |  |
| Lawrence County      | 0.00%     |  |
| Lewis County         | 0.00%     |  |
| Lexington Catholic   | 4.55%     |  |
| Magoffin County      | 4.55%     |  |
| McCreary Central     | 0.00%     |  |
| Moore                | 4.55%     |  |