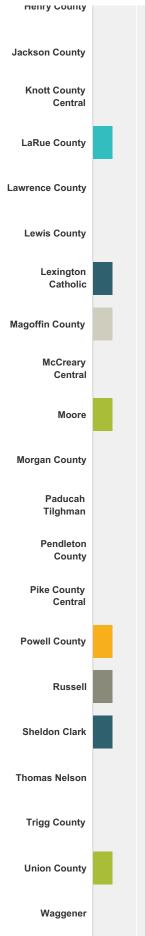

# Q1 Pull down this menu to select your school-

Answered: 22 Skipped: 0

## FB 3A Cross Bracket Survey

| nswer Choices        | Responses |  |
|----------------------|-----------|--|
| Adair County         | 4.55%     |  |
| Bardstown            | 4.55%     |  |
| Bath County          | 4.55%     |  |
| Belfry               | 4.55%     |  |
| Bell County          | 0.00%     |  |
| Boyle County         | 4.55%     |  |
| Breathitt County     | 4.55%     |  |
| Caldwell County      | 4.55%     |  |
| Casey County         | 0.00%     |  |
| Central              | 4.55%     |  |
| Corbin               | 4.55%     |  |
| Edmonson County      | 0.00%     |  |
| Elizabethtown        | 4.55%     |  |
| Estill County        | 0.00%     |  |
| Fleming County       | 4.55%     |  |
| Fort Campbell        | 4.55%     |  |
| Garrard County       | 0.00%     |  |
| Hart County          | 4.55%     |  |
| Henry County         | 0.00%     |  |
| Jackson County       | 0.00%     |  |
| Knott County Central | 0.00%     |  |
| LaRue County         | 4.55%     |  |
| Lawrence County      | 0.00%     |  |
| Lewis County         | 0.00%     |  |
| Lexington Catholic   | 4.55%     |  |
| Magoffin County      | 4.55%     |  |
| McCreary Central     | 0.00%     |  |
| Moore                | 4.55%     |  |

## FB 3A Cross Bracket Survey

| Morgan County       | 0.00% | 0  |
|---------------------|-------|----|
| Paducah Tilghman    | 0.00% | 0  |
| Pendleton County    | 0.00% | 0  |
| Pike County Central | 0.00% | 0  |
| Powell County       | 4.55% | 1  |
| Russell             | 4.55% | 1  |
| Sheldon Clark       | 4.55% | 1  |
| Thomas Nelson       | 0.00% | 0  |
| Trigg County        | 0.00% | 0  |
| Union County        | 4.55% | 1  |
| Waggener            | 0.00% | 0  |
| West Carter         | 4.55% | 1  |
| Western Hills       | 0.00% | 0  |
| Total               |       | 22 |