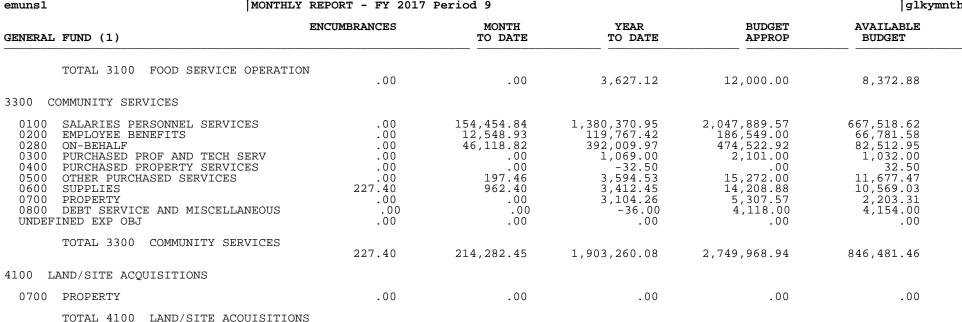

| .00<br>.00<br>.00                                                                                                                                                 | 3,167.49<br>459.63<br>.00                                                                                                                                             | .00<br>.00<br>12,000.00                                                                                                                                                 | -3,167.49<br>-459.63<br>12,000.00                                                                                                          |

04/10/2017 21:11 emuns1

#### JEFFERSON COUNTY PUBLIC SCHOOLS MONTHLY REPORT - FY 2017 Period 9

.00



.00

.00

.00

| 4300 ARCHITECTURAL/ENGIN                                                                                                                                                                                                                                                             |                                                                |                                                                                                                      |                                                                                                                                           |                                                                                                                                     |