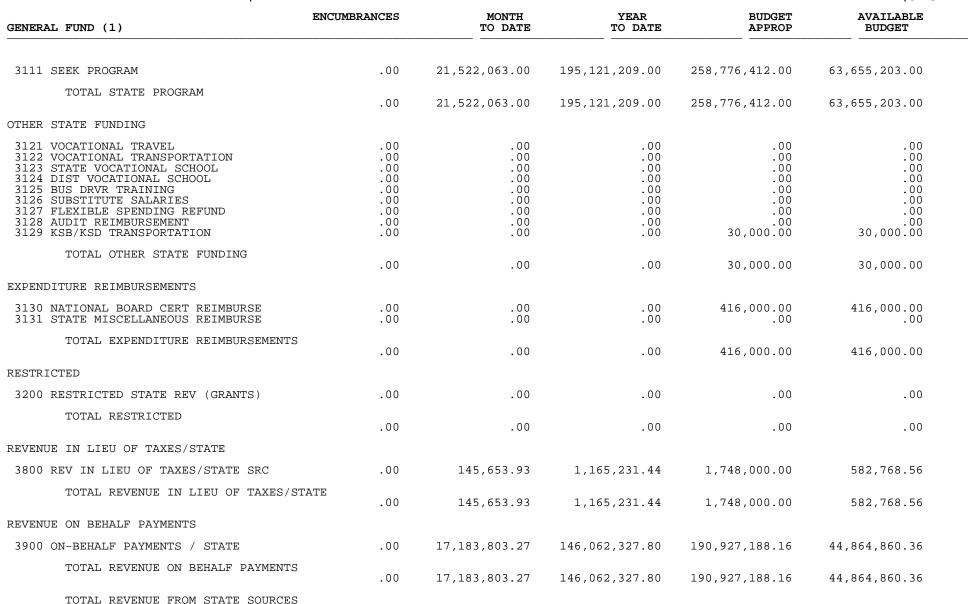

#### JEFFERSON COUNTY PUBLIC SCHOOLS MONTHLY REPORT - FY 2017 Period 9

| GENERAL FUND (1)                                                                                                                                                                                                 | ENCUMBRANCES                           | MONTH<br>TO DATE                       | YEAR<br>TO DATE                             | BUDGET<br>APPROP                                 | AVAILABLE<br>BUDGET                             |
|------------------------------------------------------------------------------------------------------------------------------------------------------------------------------------------------------------------|----------------------------------------|----------------------------------------|---------------------------------------------|--------------------------------------------------|-------------------------------------------------|
| REVENUE OTHER LOCAL GOVERNMENT UNITS                                                                                                                                                                             |                                        |                                        |                                             |                                                  |                                                 |
| 1280 REVENUE IN LIEU OF TAXES                                                                                                                                                                                    | .00                                    | .00                                    | 1,921,774.00                                | 2,012,000.00                                     | 90,226.00                                       |
| TOTAL REVENUE OTHER LOCAL GOVER                                                                                                                                                                                  | NMENT UNITS .00                        | .00                                    | 1,921,774.00                                | 2,012,000.00                                     | 90,226.00                                       |
| TUITION                                                                                                                                                                                                          |                                        |                                        |                                             |                                                  |                                                 |
| 1310 TUITION FROM INDIVIDUALS<br>1312 TUITION (SUMMER)<br>1320 TUIT FRM OTH GOVT SRCS IN KY<br>1330 TUIT FRM OTH GVT SRC OUT KY<br>1340 OTHER TUITION                                                            | .00<br>.00<br>.00<br>.00<br>.00        | .00<br>.00<br>.00<br>.00<br>.00        | 6,008.00<br>.00<br>.00<br>.00<br>140,000.00 | 6,000.00<br>00<br>140,000.00<br>00<br>383,000.00 | -8.00<br>.00<br>140,000.00<br>.00<br>243,000.00 |
| TOTAL TUITION                                                                                                                                                                                                    | .00                                    | .00                                    | 146,008.00                                  | 529,000.00                                       | 382,992.00                                      |
| TRANSPORTATION                                                                                                                                                                                                   |                                        |                                        |                                             |                                                  |                                                 |
| 1410 TRANSP FEES FROM INDIVIDUALS<br>1420 TRN FEE FRM OTH GVT SRC IN KY<br>1430 TRN FEE FRM OTH GVT SRC NOT KY<br>1441 TRANSP FEES - NON PUBLIC SCH<br>1442 TRANSP FEES - FISCAL CT<br>1449 OTHER TRANSPORTATION | .00<br>.00<br>.00<br>.00<br>.00<br>.00 | .00<br>.00<br>.00<br>.00<br>.00<br>.00 | .00<br>.00<br>.00<br>.00<br>.00<br>.00      | .00<br>.00<br>.00<br>.00<br>.00<br>.00           | .00<br>.00<br>.00<br>.00<br>.00<br>.00          |
| TOTAL TRANSPORTATION                                                                                                                                                                                             | .00                                    | .00                                    | .00                                         | .00                                              | .00                                             |
| EARNINGS ON INVESTMENTS                                                                                                                                                                                          |                                        |                                        |                                             |                                                  |                                                 |
| 1510 INTEREST ON INVESTMENTS<br>1520 DIVIDENDS ON INVESTMENTS<br>1530 NET INC IN FAIR VAL OF INVESTS<br>1540 INVESTMENT INC FROM REAL PRPTY                                                                      | .00<br>.00<br>.00<br>.00               | 267,633.14<br>.00<br>.00<br>.00        | 1,296,554.56<br>.00<br>.00<br>.00           | 1,900,000.00<br>.00<br>.00<br>.00                | 603,445.44<br>.00<br>.00<br>.00                 |
| TOTAL EARNINGS ON INVESTMENTS                                                                                                                                                                                    | .00                                    | 267,633.14                             | 1,296,554.56                                | 1,900,000.00                                     | 603,445.44                                      |
| FOOD SERVICE                                                                                                                                                                                                     |                                        |                                        |                                             |                                                  |                                                 |
| 1690 FOOD SVC REBATES TO GF                                                                                                                                                                                      | .00                                    | .00                                    | .00                                         | .00                                              | .00                                             |
| TOTAL FOOD SERVICE                                                                                                                                                                                               | .00                                    | .00                                    | .00                                         | .00                                              | .00                                             |
| STUDENT ACTIVITIES                                                                                                                                                                                               |                                        |                                        |                                             |                                                  |                                                 |
| 1710 ADMISSIONS<br>1720 STUDENT SALES & USE TAXES<br>1730 STUDENT DUES<br>1740 STUDENT FEES                                                                                                                      | .00<br>.00<br>.00<br>.00               | .00<br>.00<br>.00<br>.00               | .00<br>.00<br>.00<br>.00                    | .00<br>.00<br>.00<br>.00                         | .00<br>.00<br>.00<br>.00                        |