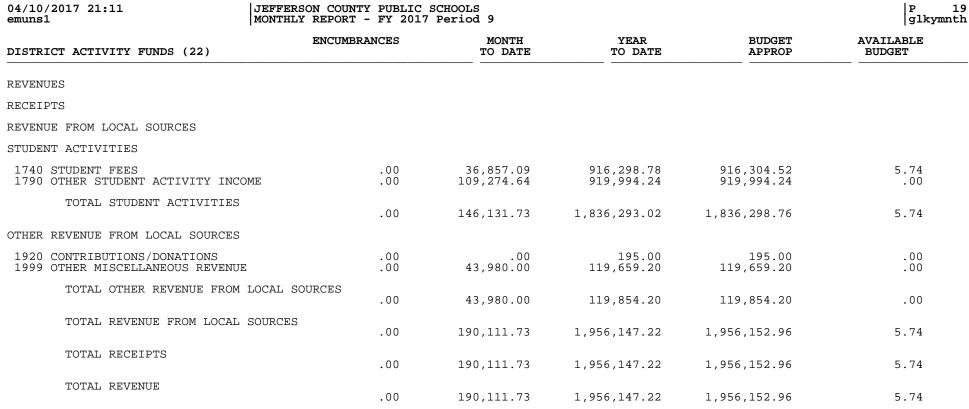

04/10/2017 21:11 emuns1

#### JEFFERSON COUNTY PUBLIC SCHOOLS MONTHLY REPORT - FY 2017 Period 9

| GENERAL FUND (1)                                                                                                                                                                                                 | ENCUMBRANCES                           | MONTH<br>TO DATE                       | YEAR<br>TO DATE                             | BUDGET<br>APPROP                                 | AVAILABLE<br>BUDGET                             |
|------------------------------------------------------------------------------------------------------------------------------------------------------------------------------------------------------------------|----------------------------------------|----------------------------------------|---------------------------------------------|--------------------------------------------------|-------------------------------------------------|
| REVENUE OTHER LOCAL GOVERNMENT UNITS                                                                                                                                                                             |                                        |                                        |                                             |                                                  |                                                 |
| 1280 REVENUE IN LIEU OF TAXES                                                                                                                                                                                    | .00                                    | .00                                    | 1,921,774.00                                | 2,012,000.00                                     | 90,226.00                                       |
| TOTAL REVENUE OTHER LOCAL GOVER                                                                                                                                                                                  | NMENT UNITS .00                        | .00                                    | 1,921,774.00                                | 2,012,000.00                                     | 90,226.00                                       |
| TUITION                                                                                                                                                                                                          |                                        |                                        |                                             |                                                  |                                                 |
| 1310 TUITION FROM INDIVIDUALS<br>1312 TUITION (SUMMER)<br>1320 TUIT FRM OTH GOVT SRCS IN KY<br>1330 TUIT FRM OTH GVT SRC OUT KY<br>1340 OTHER TUITION                                                            | .00<br>.00<br>.00<br>.00<br>.00        | .00<br>.00<br>.00<br>.00<br>.00        | 6,008.00<br>.00<br>.00<br>.00<br>140,000.00 | 6,000.00<br>00<br>140,000.00<br>00<br>383,000.00 | -8.00<br>.00<br>140,000.00<br>.00<br>243,000.00 |
| TOTAL TUITION                                                                                                                                                                                                    | .00                                    | .00                                    | 146,008.00                                  | 529,000.00                                       | 382,992.00                                      |
| TRANSPORTATION                                                                                                                                                                                                   |                                        |                                        |                                             |                                                  |                                                 |
| 1410 TRANSP FEES FROM INDIVIDUALS<br>1420 TRN FEE FRM OTH GVT SRC IN KY<br>1430 TRN FEE FRM OTH GVT SRC NOT KY<br>1441 TRANSP FEES - NON PUBLIC SCH<br>1442 TRANSP FEES - FISCAL CT<br>1449 OTHER TRANSPORTATION | .00<br>.00<br>.00<br>.00<br>.00<br>.00 | .00<br>.00<br>.00<br>.00<br>.00<br>.00 | .00<br>.00<br>.00<br>.00<br>.00<br>.00      | .00<br>.00<br>.00<br>.00<br>.00<br>.00           | .00<br>.00<br>.00<br>.00<br>.00<br>.00          |
| TOTAL TRANSPORTATION                                                                                                                                                                                             | .00                                    | .00                                    | .00                                         | .00                                              | .00                                             |
| EARNINGS ON INVESTMENTS                                                                                                                                                                                          |                                        |                                        |                                             |                                                  |                                                 |
| 1510 INTEREST ON INVESTMENTS<br>1520 DIVIDENDS ON INVESTMENTS<br>1530 NET INC IN FAIR VAL OF INVESTS<br>1540 INVESTMENT INC FROM REAL PRPTY                                                                      | .00<br>.00<br>.00<br>.00               | 267,633.14<br>.00<br>.00<br>.00        | 1,296,554.56<br>.00<br>.00<br>.00           | 1,900,000.00<br>.00<br>.00<br>.00                | 603,445.44<br>.00<br>.00<br>.00                 |
| TOTAL EARNINGS ON INVESTMENTS                                                                                                                                                                                    | .00                                    | 267,633.14                             | 1,296,554.56                                | 1,900,000.00                                     | 603,445.44                                      |
| FOOD SERVICE                                                                                                                                                                                                     |                                        |                                        |                                             |                                                  |                                                 |
| 1690 FOOD SVC REBATES TO GF                                                                                                                                                                                      | .00                                    | .00                                    | .00                                         | .00                                              | .00                                             |
| TOTAL FOOD SERVICE                                                                                                                                                                                               | .00                                    | .00                                    | .00                                         | .00                                              | .00                                             |
| STUDENT ACTIVITIES                                                                                                                                                                                               |                                        |                                        |                                             |                                                  |                                                 |
| 1710 ADMISSIONS<br>1720 STUDENT SALES & USE TAXES<br>1730 STUDENT DUES<br>1740 STUDENT FEES                                                                                                                      | .00<br>.00<br>.00<br>.00               | .00<br>.00<br>.00<br>.00               | .00<br>.00<br>.00<br>.00                    | .00<br>.00<br>.00<br>.00                         | .00<br>.00<br>.00<br>.00                        |